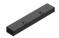

## Projectors | 1 arrayLED 35 W DC 950 mA | CRI 90 | Base **82396N30**

Single emission projectors for indoor application. The natural white LED light source with a flood light distribution is composed of 1 arrayled LEDs with CCT of 4000 K and a CRI 90; the source luminous flux is 5216 lm, with a 149.0 lm/W nominal luminous efficacy.

The device body is made of aluminium and features a black finish, processed by means of coating. The ingress protection degree is IP20; the total weight is of 0.800 kg. The power supply driver is not provided and is to be ordered separately.

The total absorbed power is 35 W. The power supply cable is included and features a 0,2 m length.

The device features protection class III and can be wall lights, ceiling or floor-mounted.

Compliant with the EN 60598-1 standard and its specific provisions.