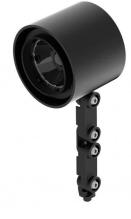

## Projectors | 1 arrayLED 35 W DC 950 mA | CRI 90 | Base **82396N30**

Single emission projectors for indoor application. The natural white LED light source with a flood light distribution is composed of 1 arrayled LEDs with CCT of 4000 K and a CRI 90; the source luminous flux is 5216 lm, with a 149.0 lm/W nominal luminous efficacy.

The device body is made of aluminium and features a black finish, processed by means of coating. The ingress protection degree is IP20; the total weight is of 0.800 kg. The power supply driver is not provided and is to be ordered separately.

The total absorbed power is 35 W. The power supply cable is included and features a 0,2 m length.

The device features protection class III and can be wall lights, ceiling or floor-mounted.

Compliant with the EN 60598-1 standard and its specific provisions.