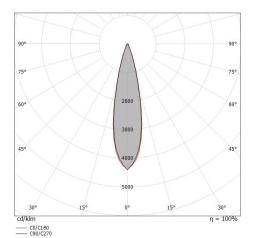

| OPTICAL                     |             |
|-----------------------------|-------------|
| C0/C180 optics              | 24°         |
| Light distribution simmetry | Symmetrical |

#### COLOR VECTOR GRAPHIC