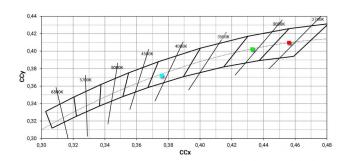

#### Energy efficiency class

This product contains a light source of energy efficiency class E.

| Illuminotechnical Features             |                |
|----------------------------------------|----------------|
| Light Output Ratio (LOR)               | 80 %           |
| Source lumens                          | 5216 lm        |
| Delivered lumens                       | 4173 lm        |
| Consumption                            | 34 W           |
| Luminaire efficacy                     | 122 lm/W       |
| Colour temperature                     | 4000 K         |
| Standard Deviation of Colour Matching  | 2 Step MacAdam |
| Colour rendering index                 | 90 Ra          |
| Colour Rendering Index                 | 60 R9          |
| Black Body Locus                       | On             |
|                                        |                |
| Standard Operating Ambient Temperature | -20 / +50°C    |
| Ordinary temperature on the glass      | 40°C           |

#### LED Life / Failure Ratio

L70 B10 C0 252000h (at Tj 65 Ta 25)

| UGR               |          |
|-------------------|----------|
| UGR axial         | 24.3     |
| UGR transversal   | 24.3     |
| X=4H   Y=8H       | S=0.25H  |
| Reflection factor | 70/50/20 |