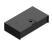

## Projectors | 1 arrayLED 35 W DC 950 mA | CRI 90 | Base **82396N30**

Single emission projectors for indoor application. The natural white LED light source with a flood light distribution is composed of 1 arrayled LEDs with CCT of 4000 K and a CRI 90; the source luminous flux is 5216 lm, with a 149.0 lm/W nominal luminous efficacy.

The device body is made of aluminium and features a black finish, processed by means of coating. The ingress protection degree is IP20; the total weight is of 0.800 kg. The power supply driver is not provided and is to be ordered separately.

The total absorbed power is 35 W. The power supply cable is included and features a 0,2 m length.

The device features protection class III and can be wall lights, ceiling or floor-mounted.

Compliant with the EN 60598-1 standard and its specific provisions.