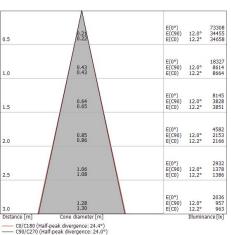

| OPTICAL                     |             |
|-----------------------------|-------------|
| C0/C180 optics              | 24°         |
| Light distribution simmetry | Symmetrical |