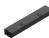

## Projectors | 1 arrayLED 35 W DC 950 mA | CRI 90 | Base **82396N30**

Single emission projectors for indoor application. The natural white LED light source with a flood light distribution is composed of 1 arrayled LEDs with CCT of 4000 K and a CRI 90; the source luminous flux is 5216 lm, with a 149.0 lm/W nominal luminous efficacy.

The device body is made of aluminium and features a black finish, processed by means of coating. The ingress protection degree is IP20; the total weight is of 0.800 kg. The power supply driver is not provided and is to be ordered separately.

The total absorbed power is 35 W. The power supply cable is included and features a 0,2 m length.

The device features protection class III and can be wall lights, ceiling or floor-mounted.

Compliant with the EN 60598-1 standard and its specific provisions.