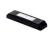

## Projectors | 1 arrayLED 35 W DC 950 mA | CRI 90 | Base **82396N30**

Single emission projectors for indoor application. The natural white LED light source with a flood light distribution is composed of 1 arrayled LEDs with CCT of 4000 K and a CRI 90; the source luminous flux is 5216 lm, with a 149.0 lm/W nominal luminous efficacy.

The device body is made of aluminium and features a black finish, processed by means of coating. The ingress protection degree is IP20; the total weight is of 0.800 kg. The power supply driver is not provided and is to be ordered separately.

The total absorbed power is 35 W. The power supply cable is included and features a 0,2 m length.

The device features protection class III and can be wall lights, ceiling or floor-mounted.

Compliant with the EN 60598-1 standard and its specific provisions.