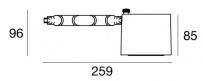

## Projectors | 1 arrayLED 35 W DC 950 mA | CRI 90 | Base **82396N30**

Single emission projectors for indoor application. The natural white LED light source with a flood light distribution is composed of 1 arrayled LEDs with CCT of 4000 K and a CRI 90; the source luminous flux is 5216 lm, with a 149.0 lm/W nominal luminous efficacy.

The device body is made of aluminium and features a black finish, processed by means of coating. The ingress protection degree is IP20; the total weight is of 0.800 kg. The power supply driver is not provided and is to be ordered separately.

The total absorbed power is 35 W. The power supply cable is included and features a 0,2 m length.

The device features protection class III and can be wall lights, ceiling or floor-mounted.

Compliant with the EN 60598-1 standard and its specific provisions.