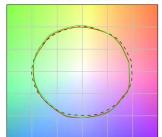

| 90 Ra          |
| Colour Rendering Index                 | 60 R9          |
| Black Body Locus                       | On             |
|                                        |                |
| Standard Operating Ambient Temperature | -20 / +50°C    |
| Ordinary temperature on the glass      | 40°C           |

#### LED Life / Failure Ratio

L70 B10 C0 252000h (at Tj 65 Ta 25)

| UGR               |          |
|-------------------|----------|
| UGR axial         | 24.3     |
| UGR transversal   | 24.3     |
| X=4H   Y=8H       | S=0.25H  |
| Reflection factor | 70/50/20 |

| OPTICAL                     |             |
|-----------------------------|-------------|
| C0/C180 optics              | 24°         |
| Light distribution simmetry | Symmetrical |

#### COLOR VECTOR GRAPHIC







# Navata\_Optus | Projectors | Accessories **82396N30**

| 63.9 | Fixing base - Base without power supply  Material:Iron, colour:Black, processing:Coating.          | <b>Code</b> 98589               |
|------|----------------------------------------------------------------------------------------------------|---------------------------------|
|      | Diffuser - Not compatible with 60° optics                                                          | <b>Code</b><br>C-U300013        |
|      | Anti-glare Anti-glare Type: honeycomb louvre. Material:Pom-C, colour:Black.                        | <b>Code</b><br>C-U300014        |
|      | Anti-glare Anti-glare Type: 45° cylindrical screen. Material:Pom-C, colour:Black.                  | <b>Code</b><br>C-U300030        |
|      | Anti-gla