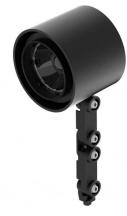

## Projectors | 1 arrayLED 35 W DC 950 mA | CRI 90 | Base **82396N30**

Single emission projectors for indoor application. The natural white LED light source with a flood light distribution is composed of 1 arrayled LEDs with CCT of 4000 K and a CRI 90; the source luminous flux is 5216 lm, with a 149.0 lm/W nominal luminous efficacy.

The device body is made of aluminium and features a black finish, processed by means of coating. The ingress protection degree is IP20; the total weight is of 0.800 kg. The power supply driver is not provided and is to be ordered separately.

The total absorbed power is 35 W. The power supply cable is included and features a 0,2 m length.

The device features protection class III and can be wall lights, ceiling or floor-mounted.

Compliant with the EN 60598-1 standard and its specific provisions.