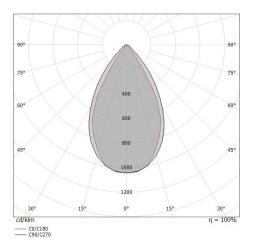

| OPTICAL                     |                     |
|-----------------------------|---------------------|
| C90/C270 optics             | 64°                 |
| C0/C180 optics              | 57°                 |
| Light distribution simmetry | Symmetrical 2 assis |