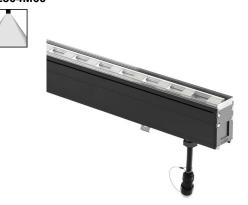

### Archiline\_FJ

Lines | 198-264 V 9 x powerLEDs 19.8 W DC - 22 W AC | CRI 80 82304M60

| Technical data                                 |                 |
|------------------------------------------------|-----------------|
| Туре                                           | Trimless        |
| Installation position                          | Floor           |
| Installation environment                       | Outdoor         |
| Light Source                                   | LED             |
| Circuit structure                              | powerLEDs       |
| Optics                                         | Wide Flood      |
| Light emission direction                       | upward          |
| Nominal power                                  | 19.8 W DC       |
| Total Power                                    | 22 W            |
| Source lumens                                  | 2538 lm         |
| Nominal input voltage                          | 220 - 240 V AC  |
| Input voltage range                            | 198 - 264 V AC  |
| Frequency                                      | 50 - 60 Hz      |
| CCT / Tone                                     | 2700 K          |
| Colour rendering index                         | 80 Ra           |
| C.C. / C.V.                                    | AC              |
| Safety class                                   | 1               |
| IP                                             | IP67            |
| IK                                             | IK10            |
| Glow wire test                                 | 850°            |
| Direct mounting on normally flammable surfaces | Yes             |
| CE                                             | Yes             |
| Driver included                                | Driver          |
| Dimmable article                               | No              |
| Directional                                    | No              |
| Tilting                                        | Yes             |
| total angle (horizontal plane)                 | 15 °            |
| total angle (vertical plane)                   | 0 °             |
| Walk-over                                      | Yes             |
| Drive-over                                     | 5000 Kg         |
| Cable included                                 | Yes             |
| Cable length                                   | 0.2 m           |
| Resin potting                                  | No              |
| Type of light emission                         | Single emission |
| Net weight                                     | 2.8 Kg          |
| Electrostatic discharge protection             | 4 KV            |
| Surge protection                               | 6 KV            |
|                                                |                 |

## Lines | 198-264 V | 9 x powerLEDs 19.8 W DC - 22 W AC | CRI 80 | Base $\bf 82304M60$

Single emission lines for outdoor application. The super warm white LED light source with a wide flood light distribution is composed of 9 powerled LEDs with CCT of 2700 K and a CRI 80; the source luminous flux is 2538 lm, with a 128.2 lm/W nominal luminous efficacy.

The device body is made of aluminium 6060 and features a anodised black finish, processed by means of 15  $\mu$ m anodizing; the diffuser is made of extra clear glass - tempered with a silk-screening treatment. The ingress protection degree is IP67; the total weight is of 2.8 kg.