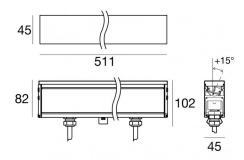

The device body is made of aluminium 6060 and features a anodised black finish, processed by means of 15  $\mu$ m anodizing; the diffuser is made of extra clear glass - tempered with a silk-screening treatment. The ingress protection degree is IP67; the total weight is of 2.8 kg.

The total absorbed power is 22 W. The power supply cable is included and features a 0.2 m length.

The device features protection class I and can be floor-mounted with an outer casing, code 98725(for concrete or masonry).