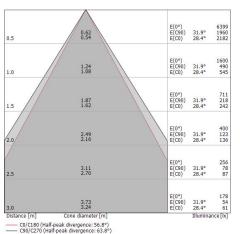

| OPTICAL                     |                     |
|-----------------------------|---------------------|
| C90/C270 optics             | 64°                 |
| C0/C180 optics              | 57°                 |
| Light distribution simmetry | Symmetrical 2 assis |