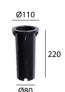

## Suelo\_Brass

Suelo\_Brass | Uplights | Accessories **82267N60** 

Outer casing installation position: floor, land; type of installation: masonry L=220mm, H=110mm, D=110mm.

Material:ABS Plastic, colour:black.