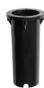

## Suelo\_Brass

Suelo\_Brass | Uplights | Accessories **82267N60** 

Outer casing installation position: floor, land; type of installation: masonry L=220mm, H=110mm, D=110mm.

Material:ABS Plastic, colour:black.

Code

84900