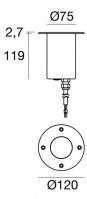

## Uplights | arrayLED 0 W DC - 9 W AC | CRI 80 82267N60

| Technical data                                 |                        |
|------------------------------------------------|------------------------|
| Туре                                           | Drive Over             |
| Installation position                          | Floor                  |
| Installation environment                       | Outdoor                |
| Light Source                                   | LED                    |
| Circuit structure                              | arrayLED               |
| Optics                                         | Medium Wide<br>Flood   |
| Light emission direction                       | upward                 |
| Nominal power                                  | 0 W DC                 |
| Total Power                                    | 9 W                    |
| Nominal input voltage                          | 220 - 240 V AC         |
| Input voltage range                            | 198 - 264 V AC         |
| CCT / Tone                                     | 4000 K                 |
| Colour rendering index                         | 80 Ra                  |
| C.C. / C.V.                                    | AC                     |
| Safety class                                   | 1                      |
| IP                                             | IP68                   |
| Installation limitations                       | Not for underwater use |
| IK                                             | IK09                   |
| Glow wire test                                 | 850°                   |
| Direct mounting on normally flammable surfaces | Yes                    |
| CE                                             | Yes                    |
| Driver included                                | Driver                 |
| Dimmable article                               | No                     |
| Directional                                    | No                     |
| Tilting                                        | No                     |
| Walk-over                                      | Yes                    |
| Drive-over                                     | 2000 Kg                |
| Cable included                                 | Yes                    |
| Cable length                                   | 1 m                    |
| Resin potting                                  | Yes                    |
| Type of light emission                         | Single emission        |
| Net weight                                     | 2.5 Kg                 |
| Electrostatic discharge protection             | Yes                    |
| Surge protection                               | 4 KV                   |

| Finishing casing   |                              |  |
|--------------------|------------------------------|--|
| Material           | OT58 brass                   |  |
| Colour             | Raw Brass                    |  |
|                    |                              |  |
| Finishing diffuser | •                            |  |
| Material           | Extra clear glass - Tempered |  |
| Colour             | transparent                  |  |
|                    |                              |  |
| Finishing flange   |                              |  |
| Material           | OT58 brass                   |  |
| Colour             | Raw Brass                    |  |
|                    |                              |  |
| Cables Electrifica | tion                         |  |
| Cable connector    | No                           |  |