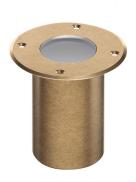

## Suelo\_Brass

## Uplights | arrayLED 0 W DC - 9 W AC | CRI 80 82267N60

| Technical data                                 |                        |
|------------------------------------------------|------------------------|
| Туре                                           | Drive Over             |
| Installation position                          | Floor                  |
| Installation environment                       | Outdoor                |
| Light Source                                   | LED                    |
| Circuit structure                              | arrayLED               |
| Optics                                         | Medium Wide<br>Flood   |
| Light emission direction                       | upward                 |
| Nominal power                                  | 0 W DC                 |
| Total Power                                    | 9 W                    |
| Nominal input voltage                          | 220 - 240 V AC         |
| Input voltage range                            | 198 - 264 V AC         |
| CCT / Tone                                     | 4000 K                 |
| Colour rendering index                         | 80 Ra                  |
| C.C. / C.V.                                    | AC                     |
| Safety class                                   | 1                      |
| IP                                             | IP68                   |
| Installation limitations                       | Not for underwater use |
| IK                                             | IK09                   |
| Glow wire test                                 | 850°                   |
| Direct mounting on normally flammable surfaces | Yes                    |
| CE                                             | Yes                    |
| Driver included                                | Driver                 |
| Dimmable article                               | No                     |
| Directional                                    | No                     |
| Tilting                                        | No                     |
| Walk-over                                      | Yes                    |
| Drive-over                                     | 2000 Kg                |
| Cable included                                 | Yes                    |
| Cable length                                   | 1 m                    |
| Resin potting                                  | Yes                    |
| Type of light emission                         | Single emission        |
| Net weight                                     | 2.5 Kg                 |
| Electrostatic discharge protection             | Yes                    |
| Surge protection                               | 4 KV                   |

| Finishing casing   |                              |  |
|--------------------|------------------------------|--|
| Material           | OT58 brass                   |  |
| Colour             | Raw Brass                    |  |
|                    |                              |  |
| Finishing diffuser | •                            |  |
| Material           | Extra clear glass - Tempered |  |
| Colour             | transparent                  |  |
|                    |                              |  |
| Finishing flange   |                              |  |
| Material           | OT58 brass                   |  |
| Colour             | Raw Brass                    |  |
|                    |                              |  |
| Cables Electrifica | tion                         |  |
| Cable connector    | No                           |  |