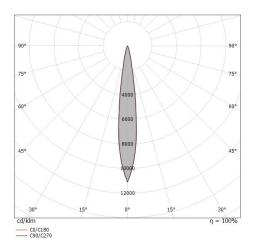

| OPTICAL                     |             |
|-----------------------------|-------------|
| C0/C180 optics              | 14°         |
| Light distribution simmetry | Symmetrical |