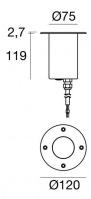

## Suelo\_Brass

Uplights | 198-264 V AC /--- V DC 1 arrayLED 8 W DC - 9 W AC | CRI 80 82267N15

| Technical data                                 |                        |
|------------------------------------------------|------------------------|
| Туре                                           | Drive Over             |
| Installation position                          | Floor                  |
| Installation environment                       | Outdoor                |
| Light Source                                   | LED                    |
| Circuit structure                              | arrayLED               |
| Optics                                         | Spot                   |
| Light emission direction                       | upward                 |
| Nominal power                                  | 8 W DC                 |
| Total Power                                    | 9 W                    |
| Source lumens                                  | 1016 lm                |
| Nominal input voltage                          | 220 - 240 V AC         |
| Input voltage range                            | 198 - 264 V AC         |
| Frequency                                      | 50 - 60 Hz             |
| CCT / Tone                                     | 4000 K                 |
| Colour rendering index                         | 80 Ra                  |
| C.C. / C.V.                                    | AC                     |
| Safety class                                   | 1                      |
| IP .                                           | IP68                   |
| Installation limitations                       | Not for underwater use |
| IK                                             | IK09                   |
| Glow wire test                                 | 850°                   |
| Direct mounting on normally flammable surfaces | Yes                    |
| CE                                             | Yes                    |
| Driver included                                | Driver                 |
| Dimmable article                               | No                     |
| Directional                                    | No                     |
| Tilting                                        | No                     |
| Walk-over                                      | Yes                    |
| Drive-over                                     | 2000 Kg                |
| Cable included                                 | Yes                    |
| Cable length                                   | 1 m                    |
| Resin potting                                  | Yes                    |
| rtesiii pottiiig                               |                        |

The device body is made of ot58 brass and features a raw brass finish; the diffuser is made of extra clear glass - tempered. The ingress protection degree is IP68; the total weight is of 2.5 kg.

The total absorbed power is 9 W. The power supply cable is included and features a 1 m length.