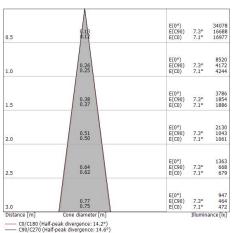

| OPTICAL                     |             |
|-----------------------------|-------------|
| C0/C180 optics              | 14°         |
| Light distribution simmetry | Symmetrical |