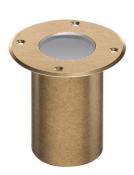

## Suelo\_Brass

Uplights | 198-264 V AC /--- V DC 1 arrayLED 8 W DC - 9 W AC | CRI 80 82267N15

| Technical data                                 |                        |
|------------------------------------------------|------------------------|
| Туре                                           | Drive Over             |
| Installation position                          | Floor                  |
| Installation environment                       | Outdoor                |
| Light Source                                   | LED                    |
| Circuit structure                              | arrayLED               |
| Optics                                         | Spot                   |
| Light emission direction                       | upward                 |
| Nominal power                                  | 8 W DC                 |
| Total Power                                    | 9 W                    |
| Source lumens                                  | 1016 lm                |
| Nominal input voltage                          | 220 - 240 V AC         |
| Input voltage range                            | 198 - 264 V AC         |
| Frequency                                      | 50 - 60 Hz             |
| CCT / Tone                                     | 4000 K                 |
| Colour rendering index                         | 80 Ra                  |
| C.C. / C.V.                                    | AC                     |
| Safety class                                   | 1                      |
| IP .                                           | IP68                   |
| Installation limitations                       | Not for underwater use |
| IK                                             | IK09                   |
| Glow wire test                                 | 850°                   |
| Direct mounting on normally flammable surfaces | Yes                    |
| CE                                             | Yes                    |
| Driver included                                | Driver                 |
| Dimmable article                               | No                     |
| Directional                                    | No                     |
| Tilting                                        | No                     |
| Walk-over                                      | Yes                    |
| Drive-over                                     | 2000 Kg                |
| Cable included                                 | Yes                    |
| Cable length                                   | 1 m                    |
| Resin potting                                  | Yes                    |
| rtesiii pottiiig                               |                        |

## Uplights | 198-264 V AC /--- V DC | 1 arrayLED 8 W DC - 9 W AC | CRI 80 | Base $\bf 82267N15$

Single emission uplights for outdoor application. The natural white LED light source with a spot light distribution is composed of 1 arrayled LEDs with CCT of 4000 K and a CRI 80; the source luminous flux is 1016 lm, with a 127.0 lm/W nominal luminous efficacy.

The device body is made of ot58 brass and features a raw brass finish; the diffuser is made of extra clear glass - tempered. The ingress protection degree is IP68; the total weight is of 2.5 kg.

The total absorbed power is 9 W. The power supply cable is included and features a 1 m length.