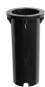

The device features protection class I and can be floor-mounted with an outer casing, code 84900(for concrete or masonry).

Compliant with the EN 60598-1 standard and its specific provisions.

# Suelo\_Brass | Uplights | Accessories **82267N15**

Outer casing

installation position: floor, land; type of installation: masonry L=220mm, H=110mm, D=110mm.

Material:ABS Plastic, colour:black.

Code

84900