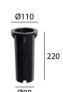

# Suelo\_Brass | Uplights | Accessories **82267N15**

Outer casing

installation position: floor, land; type of installation: masonry L=220mm, H=110mm, D=110mm.

Material:ABS Plastic, colour:black.

Code

84900