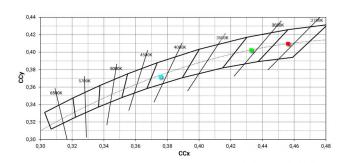

#### Energy efficiency class

This product contains a light source of energy efficiency class E.

| Illuminotechnical Features             |                |
|----------------------------------------|----------------|
| Light Output Ratio (LOR)               | 75 %           |
| Source lumens                          | 1016 lm        |
| Delivered lumens                       | 767 lm         |
| Consumption                            | 9 W            |
| Luminaire efficacy                     | 85 lm/W        |
| Colour temperature                     | 4000 K         |
| Standard Deviation of Colour Matching  | 2 Step MacAdam |
| Colour rendering index                 | 80 Ra          |
| Black Body Locus                       | On             |
|                                        |                |
| Standard Operating Ambient Temperature | -20 / +50°C    |
| Ordinary temperature on the glass      | 40°C           |