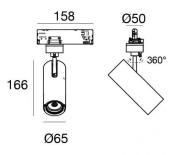

Projectors | 198-264 V 1 arrayLED 23 W DC - 26 W AC | CRI 90 82230W15

| Technical data                                 |                     |
|------------------------------------------------|---------------------|
| Туре                                           | Track               |
| Installation position                          | Ceiling             |
| Installation environment                       | Indoor              |
| Light Source                                   | LED                 |
| Circuit structure                              | arrayLED            |
| Optics                                         | Spot                |
| Light emission direction                       | frontal             |
| Nominal power                                  | 23 W DC             |
| Total Power                                    | 26 W                |
| Source lumens                                  | 3287 lm             |
| Nominal input voltage                          | 220 - 240 V AC      |
| Input voltage range                            | 198 - 264 V AC      |
| Frequency                                      | 50 - 60 Hz          |
| CCT / Tone                                     | 3000 K              |
| Colour rendering index                         | 90 Ra               |
| C.C. / C.V.                                    | AC                  |
| Safety class                                   | 2                   |
| IP .                                           | IP20                |
| Glow wire test                                 | 850°                |
| Direct mounting on normally flammable surfaces | Yes                 |
| CE                                             | Yes                 |
| Driver included                                | Driver              |
| Dimmable article                               | Dimming on<br>Board |
| Directional                                    | Swivelling          |
| total angle (vertical plane)                   | 90 °                |
| total angle (horizontal plane)                 | 360 °               |
| Tilting                                        | No                  |
| Walk-over                                      | No                  |
| Drive-over                                     | No                  |
| Cable included                                 | No                  |
| Resin potting                                  | No                  |
| Type of light emission                         | Single emission     |
| Net weight                                     | 0.612 Kg            |
| Electrostatic discharge protection             | Yes                 |
| Surge protection                               | 2 KV                |
| Optics technology                              | Anti - Glare        |
|                                                |                     |

The device body is made of die-cast aluminium en ab - 46100 and features a black finish, processed by means of powder coating. The ingress protection degree is IP20; the total weight is of 0.612 kg.

The total absorbed power is 26 W.

The device features protection class II and can be ceiling-mounted.

Compliant with the EN 60598-1 standard and its specific provisions.