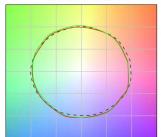

#### Energy efficiency class

This product contains a light source of energy efficiency class E.

| Illuminotechnical Features             |                |
|----------------------------------------|----------------|
| Light Output Ratio (LOR)               | 69 %           |
| Source lumens                          | 3287 lm        |
| Delivered lumens                       | 2283 lm        |
| Consumption                            | 26 W           |
| Luminaire efficacy                     | 87 lm/W        |
| Colour temperature                     | 3000 K         |
| Standard Deviation of Colour Matching  | 2 Step MacAdam |
| Colour rendering index                 | 90 Ra          |
| Colour Rendering Index                 | 60 R9          |
| Black Body Locus                       | On             |
|                                        |                |
| Standard Operating Ambient Temperature | -20 / +50°C    |
| Ordinary temperature on the glass      | 40°C           |