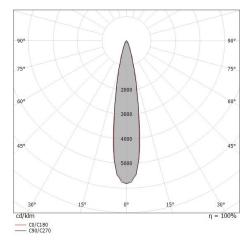

| OPTICAL                     |             |
|-----------------------------|-------------|
| C0/C180 optics              | 19°         |
| Light distribution simmetry | Symmetrical |