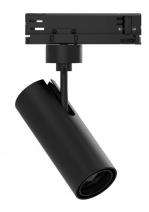

### Projectors | 198-264 V | 1 arrayLED 23 W DC - 26 W AC | CRI 90 | Base $\bf 82230W15$

Single emission projectors for indoor application. The warm white LED light source with a spot light distribution is composed of 1 arrayled LEDs with CCT of 3000 K and a CRI 90; the source luminous flux is 3287 lm, with a 142.9 lm/W nominal luminous efficacy.

The device body is made of die-cast aluminium en ab - 46100 and features a black finish, processed by means of powder coating. The ingress protection degree is IP20; the total weight is of 0.612 kg.

The total absorbed power is 26 W.

The device features protection class II and can be ceiling-mounted.

Compliant with the EN 60598-1 standard and its specific provisions.