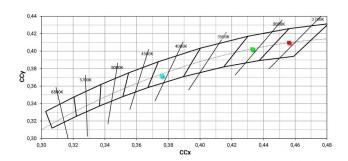

#### Energy efficiency class

This product contains a light source of energy efficiency class E.

| Illuminotechnical Features             |                |
|----------------------------------------|----------------|
| Light Output Ratio (LOR)               | 69 %           |
| Source lumens                          | 3287 lm        |
| Delivered lumens                       | 2283 lm        |
| Consumption                            | 26 W           |
| Luminaire efficacy                     | 87 lm/W        |
| Colour temperature                     | 3000 K         |
| Standard Deviation of Colour Matching  | 2 Step MacAdam |
| Colour rendering index                 | 90 Ra          |
| Colour Rendering Index                 | 60 R9          |
| Black Body Locus                       | On             |
|                                        |                |
| Standard Operating Ambient Temperature | -20 / +50°C    |
| Ordinary temperature on the glass      | 40°C           |