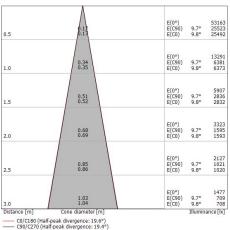

| OPTICAL                     |             |
|-----------------------------|-------------|
| C0/C180 optics              | 19°         |
| Light distribution simmetry | Symmetrical |