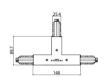

Projectors | 198-264 V 1 arrayLED 23 W DC - 26 W AC | CRI 90 82230W15

| Technical data                                 |                     |
|------------------------------------------------|---------------------|
| Туре                                           | Track               |
| Installation position                          | Ceiling             |
| Installation environment                       | Indoor              |
| Light Source                                   | LED                 |
| Circuit structure                              | arrayLED            |
| Optics                                         | Spot                |
| Light emission direction                       | frontal             |
| Nominal power                                  | 23 W DC             |
| Total Power                                    | 26 W                |
| Source lumens                                  | 3287 lm             |
| Nominal input voltage                          | 220 - 240 V AC      |
| Input voltage range                            | 198 - 264 V AC      |
| Frequency                                      | 50 - 60 Hz          |
| CCT / Tone                                     | 3000 K              |
| Colour rendering index                         | 90 Ra               |
| C.C. / C.V.                                    | AC                  |
| Safety class                                   | 2                   |
| IP .                                           | IP20                |
| Glow wire test                                 | 850°                |
| Direct mounting on normally flammable surfaces | Yes                 |
| CE                                             | Yes                 |
| Driver included                                | Driver              |
| Dimmable article                               | Dimming on<br>Board |
| Directional                                    | Swivelling          |
| total angle (vertical plane)                   | 90 °                |
| total angle (horizontal plane)                 | 360 °               |
| Tilting                                        | No                  |
| Walk-over                                      | No                  |
| Drive-over                                     | No                  |
| Cable included                                 | No                  |
| Resin potting                                  | No                  |
| Type of light emission                         | Single emission     |
| Net weight                                     | 0.612 Kg            |
| Electrostatic discharge protection             | Yes                 |
| Surge protection                               | 2 KV                |
| Optics technology                              | Anti - Glare        |
|                                                |                     |

### Projectors | 198-264 V | 1 arrayLED 23 W DC - 26 W AC | CRI 90 | Base $\bf 82230W15$

Single emission projectors for indoor application. The warm white LED light source with a spot light distribution is composed of 1 arrayled LEDs with CCT of 3000 K and a CRI 90; the source luminous flux is 3287 lm, with a 142.9 lm/W nominal luminous efficacy.

The device body is made of die-cast aluminium en ab - 46100 and features a black finish, processed by means of powder coating. The ingress protection degree is IP20; the total weight is of 0.612 kg.

The total absorbed power is 26 W.