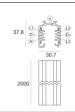

|                                                                                                                                                                                                                                                                                                                                                                                                                                                                                                                                                                                                                                                                                                                                                                                                                                                                                                                                                                                                                                                                                                                                                                                                                                                                                                                                                                                                                                                                                                                                                                                                                                                                                                                                                                                                                                                                                                                                                                                                                                                                                                                                | 37.8                                                               | Track Length: 1000mm; Type of track: Standard. Material:Aluminium, colour:White, processing:Coating.                                                            | Finish White    | <b>Code</b><br>83336 |
|--------------------------------------------------------------------------------------------------------------------------------------------------------------------------------------------------------------------------------------------------------------------------------------------------------------------------------------------------------------------------------------------------------------------------------------------------------------------------------------------------------------------------------------------------------------------------------------------------------------------------------------------------------------------------------------------------------------------------------------------------------------------------------------------------------------------------------------------------------------------------------------------------------------------------------------------------------------------------------------------------------------------------------------------------------------------------------------------------------------------------------------------------------------------------------------------------------------------------------------------------------------------------------------------------------------------------------------------------------------------------------------------------------------------------------------------------------------------------------------------------------------------------------------------------------------------------------------------------------------------------------------------------------------------------------------------------------------------------------------------------------------------------------------------------------------------------------------------------------------------------------------------------------------------------------------------------------------------------------------------------------------------------------------------------------------------------------------------------------------------------------|--------------------------------------------------------------------|-----------------------------------------------------------------------------------------------------------------------------------------------------------------|-----------------|----------------------|
|                                                                                                                                                                                                                                                                                                                                                                                                                                                                                                                                                                                                                                                                                                                                                                                                                                                                                                                                                                                                                                                                                                                                                                                                                                                                                                                                                                                                                                                                                                                                                                                                                                                                                                                                                                                                                                                                                                                                                                                                                                                                                                                                | 37.8                                                               | Track Length: 1000mm; Type of track: Standard. Material:Aluminium, colour:Black, processing:Coating.                                                            | Finish<br>Black | <b>Code</b><br>83339 |
|                                                                                                                                                                                                                                                                                                                                                                                                                                                                                                                                                                                                                                                                                                                                                                                                                                                                                                                                                                                                                                                                                                                                                                                                                                                                                                                                                                                                                                                                                                                                                                                                                                                                                                                                                                                                                                                                                                                                                                                                                                                                                                                                | 37.8                                                               | Track Length: 3000mm; Type of track: Standard. Material:Aluminium, colour:Black, processing:Coating.                                                            | Finish<br>Black | <b>Code</b><br>83341 |
|                                                                                                                                                                                                                                                                                                                                                                                                                                                                                                                                                                                                                                                                                                                                                                                                                                                                                                                                                                                                                                                                                                                                                                                                                                                                                                                                                                                                                                                                                                                                                                                                                                                                                                                                                                                                                                                                                                                                                                                                                                                                                                                                | 31.4<br>(1) (2) (2) (3) (3) (4) (4) (4) (4) (4) (4) (4) (4) (4) (4 | Track - Three-phase Recessed White DALI Track, 2 m (9000-2/W-R) Length: 2000mm; Type of track: Standard. Material:Aluminium, colour:White, processing:Coating.  | Finish White    | <b>Code</b><br>80991 |
|                                                                                                                                                                                                                                                                                                                                                                                                                                                                                                                                                                                                                                                                                                                                                                                                                                                                                                                                                                                                                                                                                                                                                                                                                                                                                                                                                                                                                                                                                                                                                                                                                                                                                                                                                                                                                                                                                                                                                                                                                                                                                                                                | 11.4<br>(1) (2) (3) (3) (2) (4) (4) (4) (4) (4) (4) (4) (4) (4) (4 | Track - Three-phase Recessed Grey DALI Track, 1 m (9000-1/B-R) Length: 1000mm; Type of track: Standard. Material:Aluminium, colour:Black, processing:Coating.   | Finish<br>Black | <b>Code</b><br>80993 |
|                                                                                                                                                                                                                                                                                                                                                                                                                                                                                                                                                                                                                                                                                                                                                                                                                                                                                                                                                                                                                                                                                                                                                                                                                                                                                                                                                                                                                                                                                                                                                                                                                                                                                                                                                                                                                                                                                                                                                                                                                                                                                                                                | 31.4<br>(D) (D) (D) (G) (G) (G) (G) (G) (G) (G) (G) (G) (G         | Track - Trhee-phase Recessed White DALI Track, 3 m ( 9000-3/W-R) Length: 3000mm; Type of track: Standard. Material:Aluminium, colour:White, processing:Coating. | Finish<br>White | <b>Code</b><br>80992 |
| The state of the s | 95                                                                 | Power supply - White Right power supply header (9001/W) Material:PC, colour:white.                                                                              |                 | <b>Code</b><br>81033 |
|                                                                                                                                                                                                                                                                                                                                                                                                                                                                                                                                                                                                                                                                                                                                                                                                                                                                                                                                                                                                                                                                                                                                                                                                                                                                                                                                                                                                                                                                                                                                                                                                                                                                                                                                                                                                                                                                                                                                                                                                                                                                                                                                | 95                                                                 | Power supply - Black left power supply header (9002/B) Material:PC, colour:black.                                                                               |                 | <b>Code</b> 81037    |