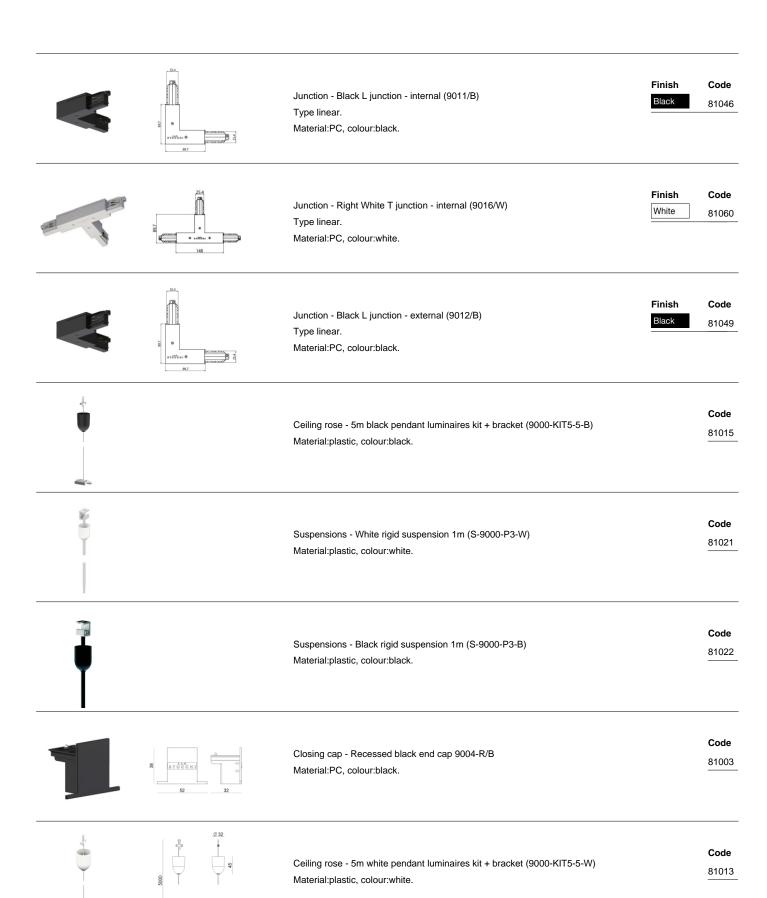

### Pound\_T | Projectors | Accessories 82230W15

Junction - White power supply junction - central (9010/W)

Type linear.

Material:PC, colour:white.

**Finish** White

Code 81042

Junction - Black power supply junction - centrale (9010/B)

Type linear.

Material:PC, colour:black.

Finish

Code

81043

Track - Three-phase Recessed Black DALI Track, 2 m (9000-1/B-R)

Length: 2000mm; Type of track: Standard.

Material: Aluminium, colour: Black, processing: Coating.

Finish

Code

80994

Power supply - White left power supply header (9002/W)

Material:PC, colour:white.

Code

81036

Junction - Left white T junction - external (9013/W)

Type linear.

Material:PC, colour:white.

Finish White

Code

81051

Junction - Black left T junction - external (9013/B)

Type linear.

Material:PC, colour:black.

**Finish** 

Code

81052

Track

Length: 2000mm; Type of track: Standard.

Material: Aluminium, colour: White, processing: Coating.

Finish

Code 83337

### Pound\_T | Projectors | Accessories 82230W15

Junction - Flexible white junction (9018/W) Type flexible curve.

Material:PC, colour:white.

Finish Code White

81066

Closing cap - White end cap 9004/W Material:PC, colour:white.

Code

80999

Code

81039

Junction - White electrical junction - internal (9003/W) Type linear.

Material:PC, colour:white.

White

Finish

Track - Three-phase Recessed Black DALI Track, 3 m (9000-3/B-R)

Length: 3000mm; Type of track: Standard.

Material: Aluminium, colour: Black, processing: Coating.

**Finish** Code

80995

Junction - Right white T junction - external (9014/W)

Type linear.

Material:PC, colour:white.

Finish White

Code 81054

Junction - Black electrical junction - internal (9003/B)

Type linear.

Material:PC, colour:black.

**Finish** Code

81040

Junction - White L junction - internal (9011/W)

Type linear.

Material:PC, colour:white.

Finish White

Code 81045

Junction - Flexible black junction (9018/B)

Type flexible curve.

### Pound\_T | Projectors | Accessories 82230W15

Power supply - Black Right power supply header (9001/B) Material:PC, colour:black.

Code

81034

Junction - White X junction (9017/W) Type linear.

Finish White

Code 81063

Material:PC, colour:white.

Track - Three-phase Recessed White DALI Track, 1 m (9000-1/W-R)

Length: 1000mm; Type of track: Standard.

Material: Aluminium, colour: White, processing: Coating.

Finish White

Code 80990

Closing cap - Black end cap 9004/B Material:PC, colour:black.

Code

81000

Junction - Left black T junction - internal (9015/B)

Type linear.

Material:PC, colour:black.

Finish

Code

81058

Junction - Right black T junction - internal (9016/B)

Type linear.

Material:PC, colour:black.

Finish

Code

81061

Closing cap - Recessed white end cap 9004-R/W Material:PC, colour:white.

Code 81002

Junction - Left white T junction - internal (9015/W)

Type linear.

Material:PC, colour:white.

**Finish** White

Code

81057