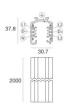

**Finish** 

Code

81052

Track

Length: 2000mm; Type of track: Standard.

Material: Aluminium, colour: White, processing: Coating.

Finish

Code 83337