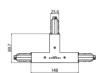

Projectors | 198-264 V 1 arrayLED 23 W DC - 26 W AC | CRI 90 82230W15

| Technical data                                 |                     |
|------------------------------------------------|---------------------|
| Туре                                           | Track               |
| Installation position                          | Ceiling             |
| Installation environment                       | Indoor              |
| Light Source                                   | LED                 |
| Circuit structure                              | arrayLED            |
| Optics                                         | Spot                |
| Light emission direction                       | frontal             |
| Nominal power                                  | 23 W DC             |
| Total Power                                    | 26 W                |
| Source lumens                                  | 3287 lm             |
| Nominal input voltage                          | 220 - 240 V AC      |
| Input voltage range                            | 198 - 264 V AC      |
| Frequency                                      | 50 - 60 Hz          |
| CCT / Tone                                     | 3000 K              |
| Colour rendering index                         | 90 Ra               |
| C.C. / C.V.                                    | AC                  |
| Safety class                                   | 2                   |
| IP .                                           | IP20                |
| Glow wire test                                 | 850°                |
| Direct mounting on normally flammable surfaces | Yes                 |
| CE                                             | Yes                 |
| Driver included                                | Driver              |
| Dimmable article                               | Dimming on<br>Board |
| Directional                                    | Swivelling          |
| total angle (vertical plane)                   | 90 °                |
| total angle (horizontal plane)                 | 360 °               |
| Tilting                                        | No                  |
| Walk-over                                      | No                  |
| Drive-over                                     | No                  |
| Cable included                                 | No                  |
| Resin potting                                  | No                  |
| Type of light emission                         | Single emission     |
| Net weight                                     | 0.612 Kg            |
| Electrostatic discharge protection             | Yes                 |
| Surge protection                               | 2 KV                |
| Optics technology                              | Anti - Glare        |
|                                                |                     |