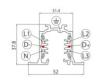

Junction - Left white T junction - internal (9015/W)

Type linear.

Material:PC, colour:white.

Finish White Code

81057

|                                       |                                                            | Ceiling rose - 1.5m white pendant luminaires kit + bracket (9000-KIT5-1,5-W)  Material:plastic, colour:white.              |                     | <b>Code</b><br>81012 |
|---------------------------------------|------------------------------------------------------------|----------------------------------------------------------------------------------------------------------------------------|---------------------|----------------------|
|                                       | 92 332<br>92 332<br>94<br>95<br>95<br>96<br>97<br>98<br>98 | Ceiling rose - 1.5m black pendant luminaires kit + bracket ((9000-KIT5-1,5-B) Material:plastic, colour:black.              |                     | <b>Code</b><br>81014 |
|                                       | 24 40                                                      | Bracket - Anodized fixing bracket (S-9000/131) L=35mm, H=14mm, D=24mm. Material:Aluminium, colour:translucent.             | Finish<br>Anod. Al. | <b>Code</b><br>81086 |
|                                       | # I 1 40 40                                                | Bracket - White fixing braket (S-9000/131-W) L=35mm, H=14mm, D=24mm. Material:Aluminium, colour:white, processing:Coating. | Finish<br>White     | <b>Code</b><br>81087 |
|                                       | 24 40                                                      | Bracket - Black fixing braket (S-9000/131-B) L=35mm, H=14mm, D=24mm. Material:Aluminium, colour:Black, processing:Coating. | Finish<br>Black     | <b>Code</b><br>81088 |
|                                       | o (aziliano                                                | Cable cover - White cover for recessed L junction (S-9011-R/6-W) Material:PC, colour:white.                                |                     | <b>Code</b><br>81075 |
|                                       | 0 0 0 0 0 0 0 0 0 0 0 0 0 0 0 0 0 0 0                      | Cable cover - Black cover for recessed X junction (S-9017-R/6-B)  Material:PC, colour:black.                               |                     | <b>Code</b><br>81082 |
| · · · · · · · · · · · · · · · · · · · |                                                            | White three-phase adapter (9009-4/W)                                                                                       |                     | <b>Code</b><br>81091 |