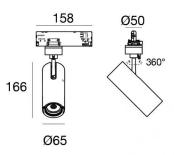

#### 82230N30

| Technical data                                 |                     |
|------------------------------------------------|---------------------|
| Туре                                           | Track               |
| Installation position                          | Ceiling             |
| Installation environment                       | Indoor              |
| Light Source                                   | LED                 |
| Circuit structure                              | arrayLED            |
| Optics                                         | Medium Flood        |
| Light emission direction                       | frontal             |
| Nominal power                                  | 23 W DC             |
| Source lumens                                  | 3418 lm             |
| Nominal input voltage                          | 220 - 240 V AC      |
| Input voltage range                            | 198 - 264 V AC      |
| Frequency                                      | 50 - 60 Hz          |
| CCT / Tone                                     | 4000 K              |
| Colour rendering index                         | 90 Ra               |
| C.C. / C.V.                                    | AC                  |
| Safety class                                   | 2                   |
| IP .                                           | IP20                |
| Glow wire test                                 | 850°                |
| Direct mounting on normally flammable surfaces | Yes                 |
| CE                                             | Yes                 |
| Driver included                                | Driver              |
| Dimmable article                               | Dimming on<br>Board |
| Directional                                    | Swivelling          |
| total angle (vertical plane)                   | 90 °                |
| total angle (horizontal plane)                 | 360 °               |
| Tilting                                        | No                  |
| Walk-over                                      | No                  |
| Drive-over                                     | No                  |
| Cable included                                 | No                  |
| Resin potting                                  | No                  |
| Type of light emission                         | Single emission     |
| Net weight                                     | 0.612 Kg            |
| Electrostatic discharge protection             | Yes                 |
| Surge protection                               | 2 KV                |
| Optics technology                              | Anti - Glare        |
|                                                |                     |

The device body is made of die-cast aluminium en ab - 46100 and features a black finish, processed by means of powder coating. The ingress protection degree is IP20; the total weight is of 0.612 kg.

The total absorbed power is 26 W.