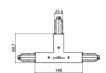

#### Pound\_T | Projectors | Accessories **82230N30**

|     | 168        |  |
|-----|------------|--|
| 2 6 | 0 settem 0 |  |

Junction - White power supply junction - central (9010/W)

Type linear.

Material:PC, colour:white.

Finish White Code

81042

Junction - Black power supply junction - centrale (9010/B)

Type linear.

Material:PC, colour:black.

Finish

Code

81043