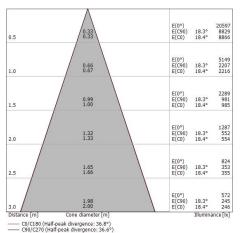

#### Projectors | 198-264 V | 1 arrayLED 23 W DC 630 mA | CRI 90 | Base **82230N30**

Single emission projectors for indoor application. The natural white LED light source with a medium flood light distribution is composed of 1 arrayled LEDs with CCT of 4000 K and a CRI 90; the source luminous flux is 3418 lm, with a 148.6 lm/W nominal luminous efficacy.

# Energy efficiency class This product contains a light

This product contains a light source of energy efficiency class E.

| Illuminotechnical Features             |                |
|----------------------------------------|----------------|
| Source lumens                          | 3418 lm        |
| Colour temperature                     | 4000 K         |
| Standard Deviation of Colour Matching  | 2 Step MacAdam |
| Colour rendering index                 | 90 Ra          |
| Colour Rendering Index                 | 60 R9          |
| Black Body Locus                       | On             |
|                                        |                |
| Standard Operating Ambient Temperature | -20 / +50°C    |
| Ordinary temperature on the glass      | 40°C           |
|                                        |                |