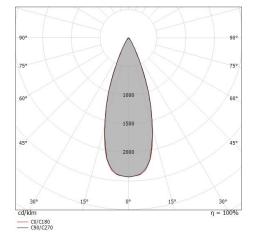

#### Projectors | 198-264 V | 1 arrayLED 23 W DC 630 mA | CRI 90 | Base **82230N30**

Single emission projectors for indoor application. The natural white LED light source with a medium flood light distribution is composed of 1 arrayled LEDs with CCT of 4000 K and a CRI 90; the source luminous flux is 3418 lm, with a 148.6 lm/W nominal luminous efficacy.

# Energy efficiency class This product contains a light

This product contains a light source of energy efficiency class E.

| Illuminotechnical Features             |                |
|----------------------------------------|----------------|
| Source lumens                          | 3418 lm        |
| Colour temperature                     | 4000 K         |
| Standard Deviation of Colour Matching  | 2 Step MacAdam |
| Colour rendering index                 | 90 Ra          |
| Colour Rendering Index                 | 60 R9          |
| Black Body Locus                       | On             |
|                                        |                |
| Standard Operating Ambient Temperature | -20 / +50°C    |
| Ordinary temperature on the glass      | 40°C           |
|                                        |                |