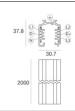

# Pound\_T | Projectors | Accessories **82230N30**

| 37.8                                                       | Track Length: 1000mm; Type of track: Standard. Material:Aluminium, colour:White, processing:Coating.                                                            | Finish White           | <b>Code</b><br>83336 |
|------------------------------------------------------------|-----------------------------------------------------------------------------------------------------------------------------------------------------------------|------------------------|----------------------|
| 37.8                                                       | Track Length: 1000mm; Type of track: Standard. Material:Aluminium, colour:Black, processing:Coating.                                                            | <b>Finish</b><br>Black | <b>Code</b><br>83339 |
| 37.8                                                       | Track Length: 3000mm; Type of track: Standard. Material:Aluminium, colour:Black, processing:Coating.                                                            | Finish<br>Black        | <b>Code</b><br>83341 |
|                                                            | Track - Three-phase Recessed White DALI Track, 2 m (9000-2/W-R) Length: 2000mm; Type of track: Standard. Material:Aluminium, colour:White, processing:Coating.  | Finish<br>White        | <b>Code</b><br>80991 |
|                                                            | Track - Three-phase Recessed Grey DALI Track, 1 m (9000-1/B-R) Length: 1000mm; Type of track: Standard. Material:Aluminium, colour:Black, processing:Coating.   | <b>Finish</b><br>Black | <b>Code</b><br>80993 |
| 31.4<br>(a) (b) (c) (d) (d) (d) (d) (d) (d) (d) (d) (d) (d | Track - Trhee-phase Recessed White DALI Track, 3 m ( 9000-3/W-R) Length: 3000mm; Type of track: Standard. Material:Aluminium, colour:White, processing:Coating. | Finish<br>White        | <b>Code</b><br>80992 |
| <br>95<br>8 31 148                                         | Power supply - White Right power supply header (9001/W) Material:PC, colour:white.                                                                              |                        | <b>Code</b><br>81033 |
| 95                                                         | Power supply - Black left power supply header (9002/B) Material:PC, colour:black.                                                                               |                        | <b>Code</b> 81037    |

Track - Three-phase Recessed Black DALI Track, 2 m (9000-1/B-R)

Length: 2000mm; Type of track: Standard.

Material:Aluminium, colour:Black, processing:Coating.

Finish

Code

80994

Power supply - White left power supply header (9002/W)