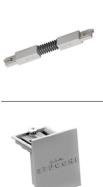

#### 82230N30

| Technical data                                 |                     |
|------------------------------------------------|---------------------|
| Туре                                           | Track               |
| Installation position                          | Ceiling             |
| Installation environment                       | Indoor              |
| Light Source                                   | LED                 |
| Circuit structure                              | arrayLED            |
| Optics                                         | Medium Flood        |
| Light emission direction                       | frontal             |
| Nominal power                                  | 23 W DC             |
| Source lumens                                  | 3418 lm             |
| Nominal input voltage                          | 220 - 240 V AC      |
| Input voltage range                            | 198 - 264 V AC      |
| Frequency                                      | 50 - 60 Hz          |
| CCT / Tone                                     | 4000 K              |
| Colour rendering index                         | 90 Ra               |
| C.C. / C.V.                                    | AC                  |
| Safety class                                   | 2                   |
| IP .                                           | IP20                |
| Glow wire test                                 | 850°                |
| Direct mounting on normally flammable surfaces | Yes                 |
| CE                                             | Yes                 |
| Driver included                                | Driver              |
| Dimmable article                               | Dimming on<br>Board |
| Directional                                    | Swivelling          |
| total angle (vertical plane)                   | 90 °                |
| total angle (horizontal plane)                 | 360 °               |
| Tilting                                        | No                  |
| Walk-over                                      | No                  |
| Drive-over                                     | No                  |
| Cable included                                 | No                  |
| Resin potting                                  | No                  |
| Type of light emission                         | Single emission     |
| Net weight                                     | 0.612 Kg            |
| Electrostatic discharge protection             | Yes                 |
| Surge protection                               | 2 KV                |
| Optics technology                              | Anti - Glare        |
|                                                |                     |

#### Projectors | 198-264 V | 1 arrayLED 23 W DC 630 mA | CRI 90 | Base **82230N30**

Single emission projectors for indoor application. The natural white LED light source with a medium flood light distribution is composed of 1 arrayled LEDs with CCT of 4000 K and a CRI 90; the source luminous flux is 3418 lm, with a 148.6 lm/W nominal luminous efficacy.