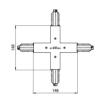

### Pound\_T | Projectors | Accessories **82230N30**

Power supply - Black Right power supply header (9001/B) Material:PC, colour:black.

Code

81034

Junction - White X junction (9017/W) Type linear.

Finish C