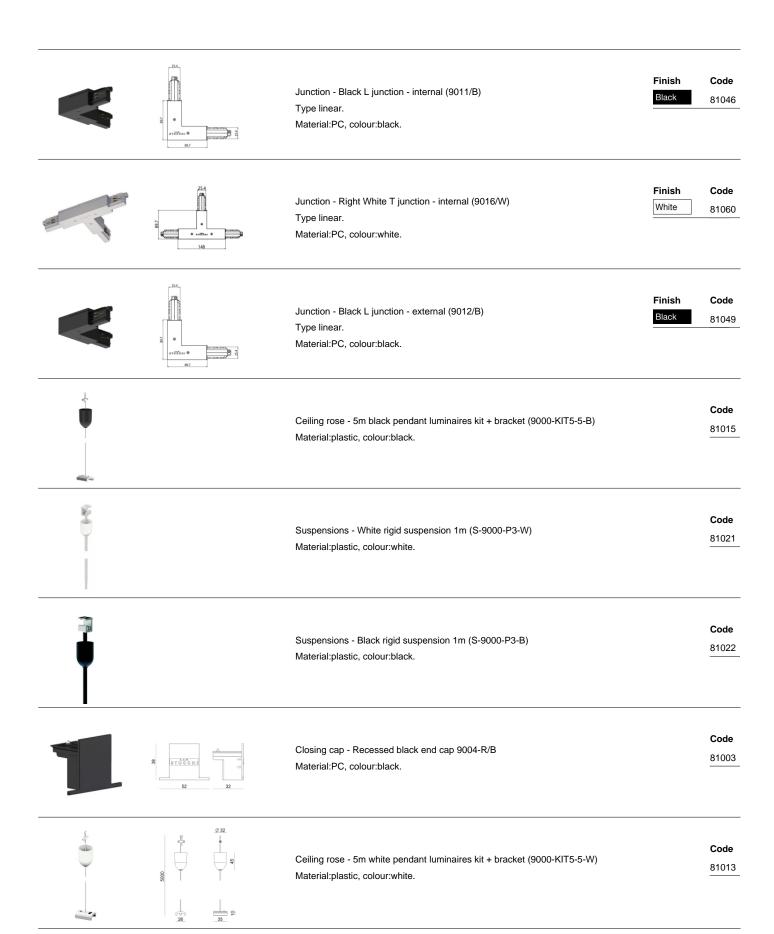

#### Pound\_T | Projectors | Accessories **82230N30**

|     | 168        |  |
|-----|------------|--|
| 2 6 | 0 settem 0 |  |

Junction - White power supply junction - central (9010/W)

Type linear.

Material:PC, colour:white.

Finish White Code

81042

Junction - Black power supply junction - centrale (9010/B)

Type linear.

Material:PC, colour:black.

Finish

Code

81043