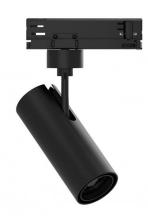

#### Projectors | 198-264 V | 1 arrayLED 23 W DC 630 mA | CRI 90 | Base **82230N30**

Single emission projectors for indoor application. The natural white LED light source with a medium flood light distribution is composed of 1 arrayled LEDs with CCT of 4000 K and a CRI 90; the source luminous flux is 3418 lm, with a 148.6 lm/W nominal luminous efficacy.

The device body is made of die-cast aluminium en ab - 46100 and features a black finish, processed by means of powder coating. The ingress protection degree is IP20; the total weight is of 0.612 kg.

The total absorbed power is 26 W.

The device features protection class II and can be ceiling-mounted.

Compliant with the EN 60598-1 standard and its specific provisions.