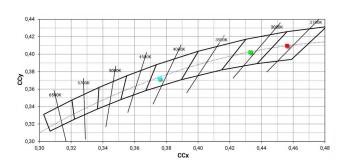

# Energy efficiency class This product contains a light

This product contains a light source of energy efficiency class E.

| Illuminotechnical Features             |                |
|----------------------------------------|----------------|
| Source lumens                          | 3418 lm        |
| Colour temperature                     | 4000 K         |
| Standard Deviation of Colour Matching  | 2 Step MacAdam |
| Colour rendering index                 | 90 Ra          |
| Colour Rendering Index                 | 60 R9          |
| Black Body Locus                       | On             |
|                                        |                |
| Standard Operating Ambient Temperature | -20 / +50°C    |
| Ordinary temperature on the glass      | 40°C           |
|                                        |                |