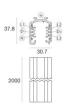

# Pound\_T | Projectors | Accessories **82230N30**

| 37.8                                                       | Track Length: 1000mm; Type of track: Standard. Material:Aluminium, colour:White, processing:Coating.                                                            | Finish White           | <b>Code</b><br>83336 |
|------------------------------------------------------------|-----------------------------------------------------------------------------------------------------------------------------------------------------------------|------------------------|----------------------|
| 37.8                                                       | Track Length: 1000mm; Type of track: Standard. Material:Aluminium, colour:Black, processing:Coating.                                                            | <b>Finish</b><br>Black | <b>Code</b><br>83339 |
| 37.8                                                       | Track Length: 3000mm; Type of track: Standard. Material:Aluminium, colour:Black, processing:Coating.                                                            | Finish<br>Black        | <b>Code</b><br>83341 |
|                                                            | Track - Three-phase Recessed White DALI Track, 2 m (9000-2/W-R) Length: 2000mm; Type of track: Standard. Material:Aluminium, colour:White, processing:Coating.  | Finish<br>White        | <b>Code</b><br>80991 |
|                                                            | Track - Three-phase Recessed Grey DALI Track, 1 m (9000-1/B-R) Length: 1000mm; Type of track: Standard. Material:Aluminium, colour:Black, processing:Coating.   | <b>Finish</b><br>Black | <b>Code</b><br>80993 |
| 31.4<br>(a) (b) (c) (d) (d) (d) (d) (d) (d) (d) (d) (d) (d | Track - Trhee-phase Recessed White DALI Track, 3 m ( 9000-3/W-R) Length: 3000mm; Type of track: Standard. Material:Aluminium, colour:White, processing:Coating. | Finish<br>White        | <b>Code</b><br>80992 |
| <br>95<br>8 31 148                                         | Power supply - White Right power supply header (9001/W) Material:PC, colour:white.                                                                              |                        | <b>Code</b><br>81033 |
| 95                                                         | Power supply - Black left power supply header (9002/B) Material:PC, colour:black.                                                                               |                        | <b>Code</b> 81037    |

Track - Three-phase Recessed Black DALI Track, 2 m (9000-1/B-R)

Length: 2000mm; Type of track: Standard.

Material:Aluminium, colour:Black, processing:Coating.

Finish

Code

80994

Power supply - White left power supply header (9002/W)