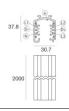

## Pound\_T | Projectors | Accessories **82230M30**

Junction - Black left T junction - external (9013/B) Type linear.

Material:PC, colour:black.

Material:PC, colour:white.

Type linear.

| E B C C C C C C C C C C C C C C C C C C |                                          | Finish | Code  |
|-----------------------------------------|------------------------------------------|--------|-------|
| 30.7                                    | Track                                    | White  | 83337 |
|                                         | Length: 2000mm; Type of track: Standard. |        |       |