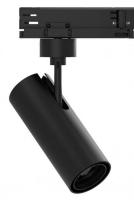

#### Projectors | 198-264 V | 1 arrayLED 23 W DC - 26 W AC | CRI 90 | Base $\bf 82230M30$

Single emission projectors for indoor application. The super warm white LED light source with a medium flood light distribution is composed of 1 arrayled LEDs with CCT of 2700 K and a CRI 90; the source luminous flux is 3139 lm, with a 136.5 lm/W nominal luminous efficacy.

The device body is made of die-cast aluminium en ab - 46100 and features a black finish, processed by means of powder coating. The ingress protection degree is IP20; the total weight is of 0.612 kg.

The total absorbed power is 26 W.