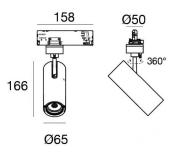

Projectors | 198-264 V 1 arrayLED 23 W DC - 26 W AC | CRI 90 82230M30

| Technical data                                 |                     |
|------------------------------------------------|---------------------|
| Туре                                           | Track               |
| Installation position                          | Ceiling             |
| Installation environment                       | Indoor              |
| Light Source                                   | LED                 |
| Circuit structure                              | arrayLED            |
| Optics                                         | Medium Flood        |
| Light emission direction                       | frontal             |
| Nominal power                                  | 23 W DC             |
| Total Power                                    | 26 W                |
| Source lumens                                  | 3139 lm             |
| Nominal input voltage                          | 220 - 240 V AC      |
| Input voltage range                            | 198 - 264 V AC      |
| Frequency                                      | 50 - 60 Hz          |
| CCT / Tone                                     | 2700 K              |
| Colour rendering index                         | 90 Ra               |
| C.C. / C.V.                                    | AC                  |
| Safety class                                   | 2                   |
| IP                                             | IP20                |
| Glow wire test                                 | 850°                |
| Direct mounting on normally flammable surfaces | Yes                 |
| CE                                             | Yes                 |
| Driver included                                | Driver              |
| Dimmable article                               | Dimming on<br>Board |
| Directional                                    | Swivelling          |
| total angle (vertical plane)                   | 90 °                |
| total angle (horizontal plane)                 | 360 °               |
| Tilting                                        | No                  |
| Walk-over                                      | No                  |
| Drive-over                                     | No                  |
| Cable included                                 | No                  |
|                                                |                     |

#### Projectors | 198-264 V | 1 arrayLED 23 W DC - 26 W AC | CRI 90 | Base $\bf 82230M30$

Single emission projectors for indoor application. The super warm white LED light source with a medium flood light distribution is composed of 1 arrayled LEDs with CCT of 2700 K and a CRI 90; the source luminous flux is 3139 lm, with a 136.5 lm/W nominal luminous efficacy.