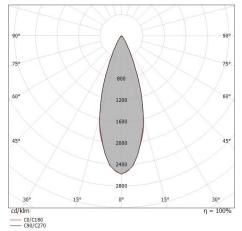

| OPTICAL                     |             |
|-----------------------------|-------------|
| C0/C180 optics              | 35°         |
| Light distribution simmetry | Symmetrical |