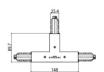

## Pound\_T | Projectors | Accessories **82230M30**

Junction - Black left T junction - external (9013/B) Type linear.

Material:PC, colour:black.

Material:PC, colour:white.

Type linear.

| E B C C C C C C C C C C C C C C C C C C |                                          | Finish | Code  |
|-----------------------------------------|------------------------------------------|--------|-------|
| 30.7                                    | Track                                    | White  | 83337 |
|                                         | Length: 2000mm; Type of track: Standard. |        |       |