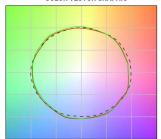

#### Energy efficiency class

This product contains a light source of energy efficiency class E.

| Illuminotechnical Features             |                |
|----------------------------------------|----------------|
| Light Output Ratio (LOR)               | 67 %           |
| Source lumens                          | 3139 lm        |
| Delivered lumens                       | 2131 lm        |
| Consumption                            | 26 W           |
| Luminaire efficacy                     | 81 lm/W        |
| Colour temperature                     | 2700 K         |
| Standard Deviation of Colour Matching  | 2 Step MacAdam |
| Colour rendering index                 | 90 Ra          |
| Colour Rendering Index                 | 60 R9          |
| Black Body Locus                       | On             |
|                                        |                |
| Standard Operating Ambient Temperature | -20 / +50°C    |
| Ordinary temperature on the glass      | 40°C           |