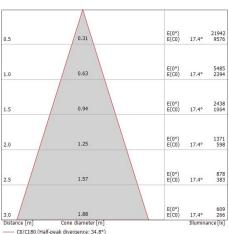

#### Energy efficiency class

This product contains a light source of energy efficiency class E.

| Illuminotechnical Features             |                |
|----------------------------------------|----------------|
| Light Output Ratio (LOR)               | 67 %           |
| Source lumens                          | 3139 lm        |
| Delivered lumens                       | 2131 lm        |
| Consumption                            | 26 W           |
| Luminaire efficacy                     | 81 lm/W        |
| Colour temperature                     | 2700 K         |
| Standard Deviation of Colour Matching  | 2 Step MacAdam |
| Colour rendering index                 | 90 Ra          |
| Colour Rendering Index                 | 60 R9          |
| Black Body Locus                       | On             |
|                                        |                |
| Standard Operating Ambient Temperature | -20 / +50°C    |
| Ordinary temperature on the glass      | 40°C           |