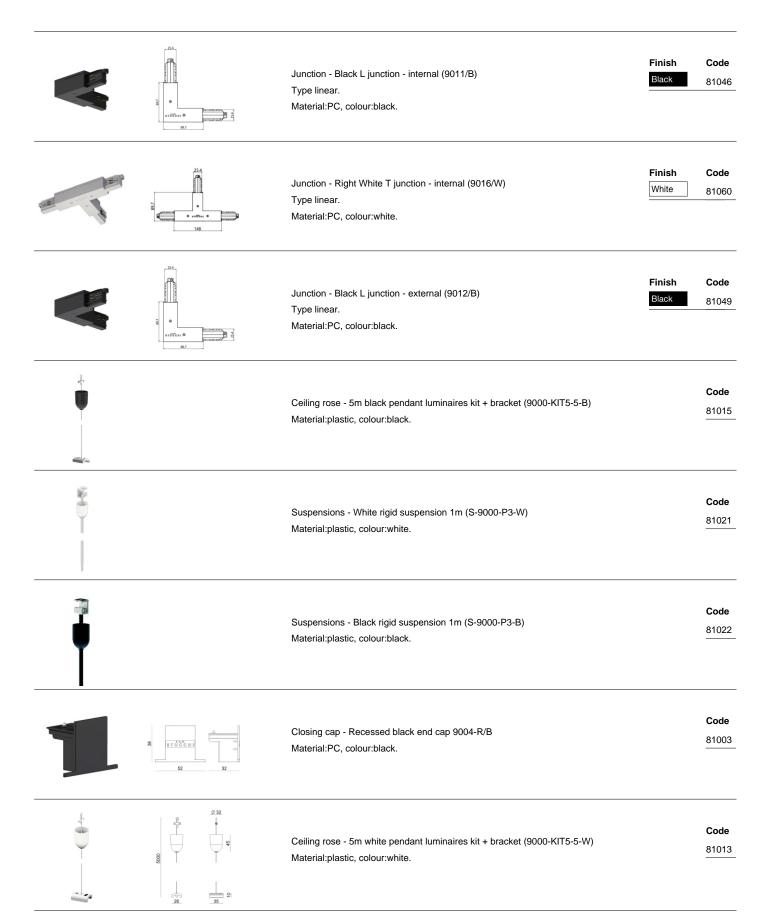

Code

81042

Code

81043

Code

80994

Finish

White

Finish

Finish

## Pound\_T | Projectors | Accessories **82230M30**

Junction - Black left T junction - external (9013/B) Type linear.

Material:PC, colour:black.

Material:PC, colour:white.

Type linear.

| E B C C C C C C C C C C C C C C C C C C |                                          | Finish | Code  |
|-----------------------------------------|------------------------------------------|--------|-------|
| 30.7                                    | Track                                    | White  | 83337 |
|                                         | Length: 2000mm; Type of track: Standard. |        |       |

Track

Length: 2000mm; Type of track: Standard.

Material:Aluminium, colour:Black, processing:Coating.

Material:Aluminium, colour:White, processing:Coating.

Finish Code
Black 83340

#### Pound\_T | Projectors | Accessories 82230M30

Junction - Flexible white junction (9018/W) Type flexible curve.

Material:PC, colour:white.

Finish White

81066

Code

Closing cap - White end cap 9004/W Material:PC, colour:white.

Code

80999

Junction - White electrical junction - internal (9003/W)

Type linear.

Material:PC, colour:white.

Finish White

Code 81039

Track - Three-phase Recessed Black DALI Track, 3 m (9000-3/B-R)

Length: 3000mm; Type of track: Standard.

Material: Aluminium, colour: Black, processing: Coating.

**Finish** 

Code

80995

Junction - Right white T junction - external (9014/W)

Type linear.

Material:PC, colour:white.

Finish White

Code

81054

Junction - Black electrical junction - internal (9003/B)

Type linear.

Material:PC, colour:black.

Finish

Code

81040

Junction - White L junction - internal (9011/W)

Type linear.

Material:PC, colour:white.

Finish White

Code

81045

Junction - Flexible black junction (9018/B)

Type flexible curve.

Material:PC, colour:black.

**Finish** 

Code

81067

## Pound\_T | Projectors | Accessories **82230M30**

Power supply - Black Right power supply header (9001/B) Material:PC, colour:black.

Code

81034

Junction - White X junction (9017/W) Type linear.

Material:PC, colour:white.

Finish White **Code** 81063

Track - Three-phase Recessed White DALI Track, 1 m (9000-1/W-R)  $\,$ 

Length: 1000mm; Type of track: Standard.

Material: Aluminium, colour: White, processing: Coating.

Finish White **Code** 80990

Closing cap - Black end cap 9004/B Material:PC, colour:black.

Code

81000

Junction - Left black T junction - internal (9015/B)

Type linear.

Material:PC, colour:black.

Finish

Code

81058

Junction - Right black T junction - internal (9016/B)

Type linear.

Material:PC, colour:black.

Finish

Code

81061

Closing cap - Recessed white end cap 9004-R/W Material:PC, colour:white.

Code

81002

Junction - Left white T junction - internal (9015/W)

Type linear.

Material:PC, colour:white.

Finish White Code

81057

|   |                       | Ceiling rose - 1.5m white pendant luminaires kit + bracket (9000-KIT5-1,5-W)  Material:plastic, colour:white.              |                     | <b>Code</b><br>81012 |
|---|-----------------------|----------------------------------------------------------------------------------------------------------------------------|---------------------|----------------------|
| * | Ø 32                  | Ceiling rose - 1.5m black pendant luminaires kit + bracket ((9000-KIT5-1,5-B) Material:plastic, colour:black.              |                     | <b>Code</b><br>81014 |
|   | 3 III 0 40 40         | Bracket - Anodized fixing bracket (S-9000/131) L=35mm, H=14mm, D=24mm. Material:Aluminium, colour:translucent.             | Finish<br>Anod. Al. | <b>Code</b><br>81086 |
|   | 2 1 24 49             | Bracket - White fixing braket (S-9000/131-W) L=35mm, H=14mm, D=24mm. Material:Aluminium, colour:white, processing:Coating. | Finish<br>White     | <b>Code</b><br>81087 |
|   | 24 40                 | Bracket - Black fixing braket (S-9000/131-B) L=35mm, H=14mm, D=24mm. Material:Aluminium, colour:Black, processing:Coating. | Finish<br>Black     | <b>Code</b><br>81088 |
|   | O LATERIANO           | Cable cover - White cover for recessed L junction (S-9011-R/6-W)  Material:PC, colour:white.                               |                     | <b>Code</b><br>81075 |
|   | 0 0 (xithan 0 0 0 0 ) | Cable cover - Black cover for recessed X junction (S-9017-R/6-B)  Material:PC, colour:black.                               |                     | <b>Code</b><br>81082 |
| B |                       | White three-phase adapter (9009-4/W)                                                                                       |                     | <b>Code</b><br>81091 |