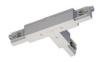

## Pound\_T | Projectors | Accessories **82230M30**

Junction - Black left T junction - external (9013/B) Type linear.

Material:PC, colour:black.

Material:PC, colour:white.

Type linear.

| E B C C C C C C C C C C C C C C C C C C |                                          | Finish | Code  |
|-----------------------------------------|------------------------------------------|--------|-------|
| 30.7                                    | Track                                    | White  | 83337 |
|                                         | Length: 2000mm; Type of track: Standard. |        |       |