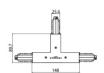

|    | 20.4<br>0<br>0<br>0 27<br>0 27<br>0 27<br>0 27                                                                                                                                                                                                                                                                                                                                                                                                                                                                                                                                                                                                                                                                                                                                                                                                                                                                                                                                                                                                                                                                                                                                                                                                                                                                                                                                                                                                                                                                                                                                                                                                                                                                                                                                                                                                                                                                                                                                                                                                                                                                                 | Junction - White L junction - external (9012/W) Type linear. Material:PC, colour:white.           | Finish White    | <b>Code</b><br>81048 |
|----|--------------------------------------------------------------------------------------------------------------------------------------------------------------------------------------------------------------------------------------------------------------------------------------------------------------------------------------------------------------------------------------------------------------------------------------------------------------------------------------------------------------------------------------------------------------------------------------------------------------------------------------------------------------------------------------------------------------------------------------------------------------------------------------------------------------------------------------------------------------------------------------------------------------------------------------------------------------------------------------------------------------------------------------------------------------------------------------------------------------------------------------------------------------------------------------------------------------------------------------------------------------------------------------------------------------------------------------------------------------------------------------------------------------------------------------------------------------------------------------------------------------------------------------------------------------------------------------------------------------------------------------------------------------------------------------------------------------------------------------------------------------------------------------------------------------------------------------------------------------------------------------------------------------------------------------------------------------------------------------------------------------------------------------------------------------------------------------------------------------------------------|---------------------------------------------------------------------------------------------------|-----------------|----------------------|
|    | 9 102                                                                                                                                                                                                                                                                                                                                                                                                                                                                                                                                                                                                                                                                                                                                                                                                                                                                                                                                                                                                                                                                                                                                                                                                                                                                                                                                                                                                                                                                                                                                                                                                                                                                                                                                                                                                                                                                                                                                                                                                                                                                                                                          | Black trhee-phase adapter (9009-4/B)                                                              |                 | <b>Code</b><br>81093 |
|    |                                                                                                                                                                                                                                                                                                                                                                                                                                                                                                                                                                                                                                                                                                                                                                                                                                                                                                                                                                                                                                                                                                                                                                                                                                                                                                                                                                                                                                                                                                                                                                                                                                                                                                                                                                                                                                                                                                                                                                                                                                                                                                                                | Suspensions - 1.5m white pendant luminaires kit (9000-KIT3-1,5-W) Material:plastic, colour:white. |                 | <b>Code</b><br>81006 |
| 11 | The second secon | Cable cover - White recessed cover (S-9001-R/6-W) Material:PC, colour:white.                      |                 | <b>Code</b><br>81069 |
| *  |                                                                                                                                                                                                                                                                                                                                                                                                                                                                                                                                                                                                                                                                                                                                                                                                                                                                                                                                                                                                                                                                                                                                                                                                                                                                                                                                                                                                                                                                                                                                                                                                                                                                                                                                                                                                                                                                                                                                                                                                                                                                                                                                | Suspensions - 5m white pendant luminaires kit (9000-KIT3-5-W) Material:plastic, colour:white.     |                 | <b>Code</b><br>81007 |
|    |                                                                                                                                                                                                                                                                                                                                                                                                                                                                                                                                                                                                                                                                                                                                                                                                                                                                                                                                                                                                                                                                                                                                                                                                                                                                                                                                                                                                                                                                                                                                                                                                                                                                                                                                                                                                                                                                                                                                                                                                                                                                                                                                | Tool - Cutter S-9000/T                                                                            |                 | <b>Code</b><br>81005 |
|    | 25.4<br>0 orthor 0                                                                                                                                                                                                                                                                                                                                                                                                                                                                                                                                                                                                                                                                                                                                                                                                                                                                                                                                                                                                                                                                                                                                                                                                                                                                                                                                                                                                                                                                                                                                                                                                                                                                                                                                                                                                                                                                                                                                                                                                                                                                                                             | Junction - Right black T junction - external (9014/B) Type linear. Material:PC, colour:black.     | Finish<br>Black | <b>Code</b><br>81055 |
|    |                                                                                                                                                                                                                                                                                                                                                                                                                                                                                                                                                                                                                                                                                                                                                                                                                                                                                                                                                                                                                                                                                                                                                                                                                                                                                                                                                                                                                                                                                                                                                                                                                                                                                                                                                                                                                                                                                                                                                                                                                                                                                                                                | Suspensions - White rigid suspension clip (S-9000-P2-W)  Material:plastic, colour:white.          |                 | <b>Code</b><br>81018 |