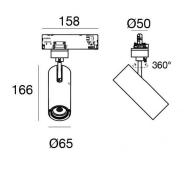

The device body is made of die-cast aluminium en ab - 46100 and features a white finish, processed by means of powder coating. The ingress protection degree is IP20; the total weight is of 0.612 kg.

The total absorbed power is 26 W.