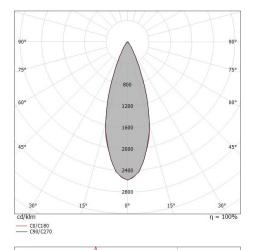

| Illuminotechnical Features             |                |
|----------------------------------------|----------------|
| Light Output Ratio (LOR)               | 67 %           |
| Source lumens                          | 3287 lm        |
| Delivered lumens                       | 2231 lm        |
| Consumption                            | 26 W           |
| Luminaire efficacy                     | 85 lm/W        |
| Colour temperature                     | 3000 K         |
| Standard Deviation of Colour Matching  | 2 Step MacAdam |
| Colour rendering index                 | 90 Ra          |
| Colour Rendering Index                 | 60 R9          |
| Black Body Locus                       | On             |
|                                        |                |
| Standard Operating Ambient Temperature | -20 / +50°C    |
| Ordinary temperature on the glass      | 40°C           |

#### LED Life / Failure Ratio

L70 B10 C0 252000h (at Tj 65 Ta 25 )

| UGR               |          |
|-------------------|----------|
| UGR axial         | 18.6     |
| UGR transversal   | 18.6     |
| X=4H   Y=8H       | S=0.25H  |
| Reflection factor | 70/50/20 |
|                   |          |

#### OPTICAL

| C0/C180 optics              | 35°         |
|-----------------------------|-------------|
| Light distribution simmetry | Symmetrical |

COLOR VECTOR GRAPHIC