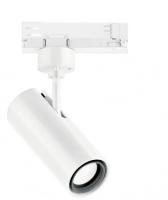

#### Projectors | 198-264 V | 1 arrayLED 23 W DC - 26 W AC | CRI 90 | Base 82229W30

Single emission projectors for indoor application. The warm white LED light source with a medium flood light distribution is composed of 1 arrayled LEDs with CCT of 3000 K and a CRI 90; the source luminous flux is 3287 lm, with a 142.9 lm/W nominal luminous efficacy.

The device body is made of die-cast aluminium en ab - 46100 and features a white finish, processed by means of powder coating. The ingress protection degree is IP20; the total weight is of 0.612 kg.

The total absorbed power is 26 W.

The device features protection class II and can be ceiling-mounted.

Compliant with the EN 60598-1 standard and its specific provisions.

Energy efficiency class

This product contains a light source of energy efficiency class E.