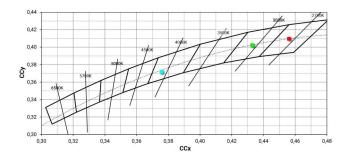

| Illuminotechnical Features             |                |
|----------------------------------------|----------------|
| Light Output Ratio (LOR)               | 67 %           |
| Source lumens                          | 3287 lm        |
| Delivered lumens                       | 2231 lm        |
| Consumption                            | 26 W           |
| Luminaire efficacy                     | 85 lm/W        |
| Colour temperature                     | 3000 K         |
| Standard Deviation of Colour Matching  | 2 Step MacAdam |
| Colour rendering index                 | 90 Ra          |
| Colour Rendering Index                 | 60 R9          |
| Black Body Locus                       | On             |
|                                        |                |
| Standard Operating Ambient Temperature | -20 / +50°C    |
| Ordinary temperature on the glass      | 40°C           |