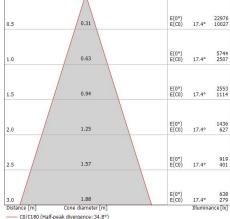

#### OPTICAL

| C0/C180 optics              | 35°         |
|-----------------------------|-------------|
| Light distribution simmetry | Symmetrical |

COLOR VECTOR GRAPHIC