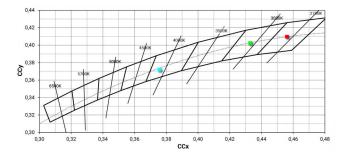

| Illuminotechnical Features             |                |
|----------------------------------------|----------------|
| Source lumens                          | 3287 lm        |
| Colour temperature                     | 3000 K         |
| Standard Deviation of Colour Matching  | 2 Step MacAdam |
| Colour rendering index                 | 90 Ra          |
| Colour Rendering Index                 | 60 R9          |
| Black Body Locus                       | On             |
|                                        |                |
| Standard Operating Ambient Temperature | -20 / +50°C    |
| Ordinary temperature on the glass      | 40°C           |