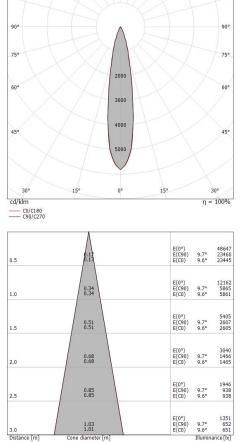

#### LED Life / Failure Ratio

L70 B10 C0 252000h (at Tj 65 Ta 25 )

C0/C180 (Half-peak divergence: 19.2°) C90/C270 (Half-peak divergence: 19.4°)