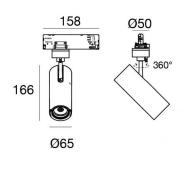

The device body is made of die-cast aluminium en ab - 46100 and features a white finish, processed by means of powder coating. The ingress protection degree is IP20; the total weight is of 0.612 kg.

The total absorbed power is 26 W.