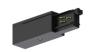

Junction - Left white T junction - internal (9015/W)

Type linear.

Material:PC, colour:white.

**Finish** White

Code

81057

|   |                                                    | Ceiling rose - 1.5m white pendant luminaires kit + bracket (9000-KIT5-1,5-W)  Material:plastic, colour:white.              |                     | <b>Code</b><br>81012 |
|---|----------------------------------------------------|----------------------------------------------------------------------------------------------------------------------------|---------------------|----------------------|
| * | 9, 32<br>9, 32<br>9, 32<br>9, 32<br>1, 35<br>2, 35 | Ceiling rose - 1.5m black pendant luminaires kit + bracket ((9000-KIT5-1,5-B) Material:plastic, colour:black.              |                     | <b>Code</b><br>81014 |
|   | 2 1 24 0 40                                        | Bracket - Anodized fixing bracket (S-9000/131) L=35mm, H=14mm, D=24mm. Material:Aluminium, colour:translucent.             | Finish<br>Anod. Al. | <b>Code</b><br>81086 |
|   | 3 III 0 40                                         | Bracket - White fixing braket (S-9000/131-W) L=35mm, H=14mm, D=24mm. Material:Aluminium, colour:white, processing:Coating. | Finish<br>White     | <b>Code</b><br>81087 |
|   | <b>2</b> 1                                         | Bracket - Black fixing braket (S-9000/131-B) L=35mm, H=14mm, D=24mm. Material:Aluminium, colour:Black, processing:Coating. | Finish<br>Black     | <b>Code</b><br>81088 |
|   | o (azilian)o                                       | Cable cover - White cover for recessed L junction (S-9011-R/6-W) Material:PC, colour:white.                                |                     | <b>Code</b><br>81075 |
|   | 0 0 0 (1180m) 0 0 0                                | Cable cover - Black cover for recessed X junction (S-9017-R/6-B)  Material:PC, colour:black.                               |                     | <b>Code</b><br>81082 |
|   |                                                    | White three-phase adapter (9009-4/W)                                                                                       |                     | <b>Code</b><br>81091 |