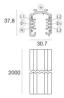

Code 80999

Junction - White electrical junction - internal (9003/W)

Type linear.

Material:PC, colour:white.

Finish

Code

White 81039

Track - Three-phase Recessed Black DALI Track, 3 m (9000-3/B-R)