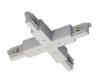

### Pound\_T | Projectors | Accessories 82229N15

Power supply - Black Right power supply header (9001/B) Material:PC, colour:black.

Code

81034

Junction - White X junction (9017/W) Type linear.

Material:PC, colour:white.