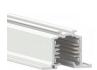

| 37.8                                                       | Track Length: 1000mm; Type of track: Standard. Material:Aluminium, colour:White, processing:Coating.                                                            | Finish White           | <b>Code</b><br>83336 |
|------------------------------------------------------------|-----------------------------------------------------------------------------------------------------------------------------------------------------------------|------------------------|----------------------|
| 37.8                                                       | Track Length: 1000mm; Type of track: Standard. Material:Aluminium, colour:Black, processing:Coating.                                                            | <b>Finish</b><br>Black | <b>Code</b><br>83339 |
| 37.8                                                       | Track Length: 3000mm; Type of track: Standard. Material:Aluminium, colour:Black, processing:Coating.                                                            | Finish<br>Black        | <b>Code</b><br>83341 |
|                                                            | Track - Three-phase Recessed White DALI Track, 2 m (9000-2/W-R) Length: 2000mm; Type of track: Standard. Material:Aluminium, colour:White, processing:Coating.  | Finish<br>White        | <b>Code</b><br>80991 |
| 31.4<br>(a) (b) (c) (d) (d) (d) (d) (d) (d) (d) (d) (d) (d | Track - Three-phase Recessed Grey DALI Track, 1 m (9000-1/B-R) Length: 1000mm; Type of track: Standard. Material:Aluminium, colour:Black, processing:Coating.   | <b>Finish</b><br>Black | <b>Code</b><br>80993 |
| 31.4<br>(a) (b) (c) (d) (d) (d) (d) (d) (d) (d) (d) (d) (d | Track - Trhee-phase Recessed White DALI Track, 3 m ( 9000-3/W-R) Length: 3000mm; Type of track: Standard. Material:Aluminium, colour:White, processing:Coating. | Finish<br>White        | <b>Code</b><br>80992 |
| <br>95<br>8 31 148                                         | Power supply - White Right power supply header (9001/W) Material:PC, colour:white.                                                                              |                        | <b>Code</b><br>81033 |
| 95                                                         | Power supply - Black left power supply header (9002/B) Material:PC, colour:black.                                                                               |                        | <b>Code</b> 81037    |