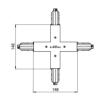

|        | **************************************        | Cable cover - Black recessed cover (S-9001-R/6-B) Material:PC, colour:black.                                                              |                 | <b>Code</b> 81070    |
|--------|-----------------------------------------------|-------------------------------------------------------------------------------------------------------------------------------------------|-----------------|----------------------|
| - 1242 | 0 0 0 0 0 0 0 0 0 0 0 0 0 0 0 0 0 0 0         | Cable cover - White cover for recessed X junction (S-9017-R/6-W)  Material:PC, colour:white.                                              |                 | <b>Code</b><br>81081 |
|        | E                                             | Bracket - Black stiffening bracket (S-9000/333-B) L=180mm, H=24mm, D=20mm. Material:Aluminium, colour:black RAL 9005, processing:Coating. | Finish<br>Black | <b>Code</b><br>81026 |
|        | 0 113011<br>0 113011<br>0                     | Cable cover - White cover for recessed junction (S-9010-R/6-W)  Material:PC, colour:white.                                                |                 | <b>Code</b><br>81072 |
|        | 32.<br>35.<br>35.<br>35.<br>22.<br>23.<br>35. | Suspensions - 1.5m black pendant luminaires kit (9000-KIT3-1,5-B)  Material:plastic, colour:black.                                        |                 | <b>Code</b><br>81008 |
|        | 9                                             | Junction - Black X junction (9017/B) Type linear. Material:PC, colour:black.                                                              | Finish<br>Black | <b>Code</b><br>81064 |
|        | + tables +                                    | Cable cover - Black cover for recessed T junction (S-9013-R/6-B)  Material:PC, colour:black.                                              |                 | <b>Code</b><br>81079 |
|        |                                               | Cable cover<br>Material:white.                                                                                                            |                 | <b>Code</b><br>83249 |