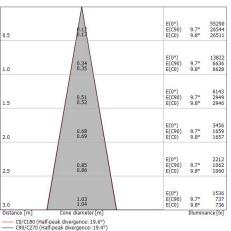

### Projectors | 198-264 V | 1 arrayLED 23 W DC - 26 W AC | CRI 90 | Base **82229N15**

Single emission projectors for indoor application. The natural white LED light source with a spot light distribution is composed of 1 arrayled LEDs with CCT of 4000 K and a CRI 90; the source luminous flux is 3418 lm, with a 148.6 lm/W nominal luminous efficacy.

| OPTICAL                     |             |
|-----------------------------|-------------|
| C0/C180 optics              | 19°         |
| Light distribution simmetry | Symmetrical |