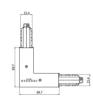

81040

Junction - White L junction - internal (9011/W)

Type linear.

Material:PC, colour:white.

Finish White

Code

81045

Junction - Flexible black junction (9018/B)