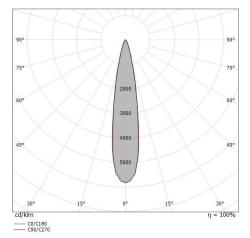

### Projectors | 198-264 V | 1 arrayLED 23 W DC - 26 W AC | CRI 90 | Base **82229N15**

Single emission projectors for indoor application. The natural white LED light source with a spot light distribution is composed of 1 arrayled LEDs with CCT of 4000 K and a CRI 90; the source luminous flux is 3418 lm, with a 148.6 lm/W nominal luminous efficacy.

| OPTICAL                     |             |
|-----------------------------|-------------|
| C0/C180 optics              | 19°         |
| Light distribution simmetry | Symmetrical |