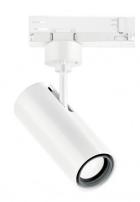

### Projectors | 198-264 V | 1 arrayLED 23 W DC - 26 W AC | CRI 90 | Base **82229N15**

Single emission projectors for indoor application. The natural white LED light source with a spot light distribution is composed of 1 arrayled LEDs with CCT of 4000 K and a CRI 90; the source luminous flux is 3418 lm, with a 148.6 lm/W nominal luminous efficacy.

The device body is made of die-cast aluminium en ab - 46100 and features a white finish, processed by means of powder coating. The ingress protection degree is IP20; the total weight is of 0.612 kg.

The total absorbed power is 26 W.

The device features protection class II and can be ceiling-mounted.

Compliant with the EN 60598-1 standard and its specific provisions.