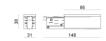

| 37.8                                                       | Track Length: 1000mm; Type of track: Standard. Material:Aluminium, colour:White, processing:Coating.                                                            | Finish White           | <b>Code</b><br>83336 |
|------------------------------------------------------------|-----------------------------------------------------------------------------------------------------------------------------------------------------------------|------------------------|----------------------|
| 37.8                                                       | Track Length: 1000mm; Type of track: Standard. Material:Aluminium, colour:Black, processing:Coating.                                                            | <b>Finish</b><br>Black | <b>Code</b><br>83339 |
| 37.8                                                       | Track Length: 3000mm; Type of track: Standard. Material:Aluminium, colour:Black, processing:Coating.                                                            | Finish<br>Black        | <b>Code</b><br>83341 |
|                                                            | Track - Three-phase Recessed White DALI Track, 2 m (9000-2/W-R) Length: 2000mm; Type of track: Standard. Material:Aluminium, colour:White, processing:Coating.  | Finish<br>White        | <b>Code</b><br>80991 |
| 31.4<br>(a) (b) (c) (d) (d) (d) (d) (d) (d) (d) (d) (d) (d | Track - Three-phase Recessed Grey DALI Track, 1 m (9000-1/B-R) Length: 1000mm; Type of track: Standard. Material:Aluminium, colour:Black, processing:Coating.   | <b>Finish</b><br>Black | <b>Code</b><br>80993 |
| 31.4<br>(a) (b) (c) (d) (d) (d) (d) (d) (d) (d) (d) (d) (d | Track - Trhee-phase Recessed White DALI Track, 3 m ( 9000-3/W-R) Length: 3000mm; Type of track: Standard. Material:Aluminium, colour:White, processing:Coating. | Finish<br>White        | <b>Code</b><br>80992 |
| <br>95<br>8 31 148                                         | Power supply - White Right power supply header (9001/W) Material:PC, colour:white.                                                                              |                        | <b>Code</b><br>81033 |
| 95                                                         | Power supply - Black left power supply header (9002/B) Material:PC, colour:black.                                                                               |                        | <b>Code</b> 81037    |