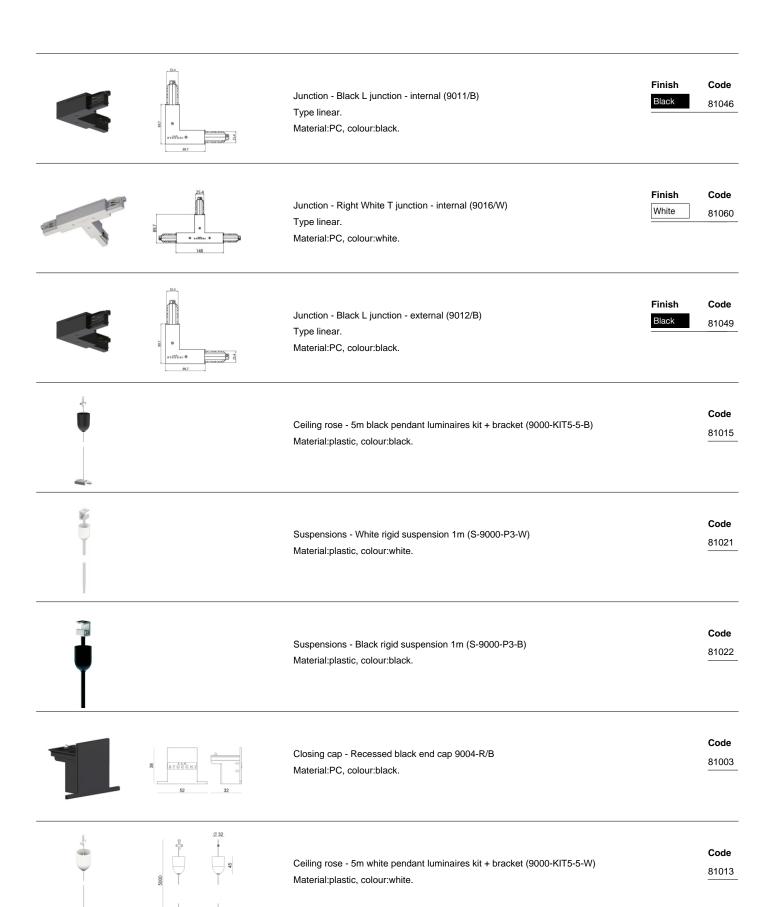

81040

Junction - White L junction - internal (9011/W)

Type linear.

Material:PC, colour:white.

Finish White

Code

81045

Junction - Flexible black junction (9018/B)

Junction - Left white T junction - internal (9015/W)

Type linear.

Material:PC, colour:white.

**Finish** White

Code

81057

|   |                                                    | Ceiling rose - 1.5m white pendant luminaires kit + bracket (9000-KIT5-1,5-W)  Material:plastic, colour:white.              |                     | <b>Code</b><br>81012 |
|---|----------------------------------------------------|----------------------------------------------------------------------------------------------------------------------------|---------------------|----------------------|
| * | 9, 32<br>9, 32<br>9, 32<br>9, 32<br>1, 35<br>2, 35 | Ceiling rose - 1.5m black pendant luminaires kit + bracket ((9000-KIT5-1,5-B) Material:plastic, colour:black.              |                     | <b>Code</b><br>81014 |
|   | 2 1 24 0 40                                        | Bracket - Anodized fixing bracket (S-9000/131) L=35mm, H=14mm, D=24mm. Material:Aluminium, colour:translucent.             | Finish<br>Anod. Al. | <b>Code</b><br>81086 |
|   | 3 III 0 40                                         | Bracket - White fixing braket (S-9000/131-W) L=35mm, H=14mm, D=24mm. Material:Aluminium, colour:white, processing:Coating. | Finish<br>White     | <b>Code</b><br>81087 |
|   | <b>2</b> 1                                         | Bracket - Black fixing braket (S-9000/131-B) L=35mm, H=14mm, D=24mm. Material:Aluminium, colour:Black, processing:Coating. | Finish<br>Black     | <b>Code</b><br>81088 |
|   | o (azilian)o                                       | Cable cover - White cover for recessed L junction (S-9011-R/6-W) Material:PC, colour:white.                                |                     | <b>Code</b><br>81075 |
|   | 0 0 0 (1180m) 0 0 0                                | Cable cover - Black cover for recessed X junction (S-9017-R/6-B)  Material:PC, colour:black.                               |                     | <b>Code</b><br>81082 |
|   |                                                    | White three-phase adapter (9009-4/W)                                                                                       |                     | <b>Code</b><br>81091 |

|      | 23.d<br>0<br>0<br>1 + 1 2 2 2 2 2 2 2 2 2 2 2 2 2 2 2 2 2                                                                                                                                                                                                                                                                                                                                                                                                                                                                                                                                                                                                                                                                                                                                                                                                                                                                                                                                                                                                                                                                                                                                                                                                                                                                                                                                                                                                                                                                                                                                                                                                                                                                                                                                                                                                                                                                                                                                                                                                                                                                      | Junction - White L junction - external (9012/W) Type linear. Material:PC, colour:white.           | Finish White    | <b>Code</b><br>81048 |
|------|--------------------------------------------------------------------------------------------------------------------------------------------------------------------------------------------------------------------------------------------------------------------------------------------------------------------------------------------------------------------------------------------------------------------------------------------------------------------------------------------------------------------------------------------------------------------------------------------------------------------------------------------------------------------------------------------------------------------------------------------------------------------------------------------------------------------------------------------------------------------------------------------------------------------------------------------------------------------------------------------------------------------------------------------------------------------------------------------------------------------------------------------------------------------------------------------------------------------------------------------------------------------------------------------------------------------------------------------------------------------------------------------------------------------------------------------------------------------------------------------------------------------------------------------------------------------------------------------------------------------------------------------------------------------------------------------------------------------------------------------------------------------------------------------------------------------------------------------------------------------------------------------------------------------------------------------------------------------------------------------------------------------------------------------------------------------------------------------------------------------------------|---------------------------------------------------------------------------------------------------|-----------------|----------------------|
|      | S 50 102                                                                                                                                                                                                                                                                                                                                                                                                                                                                                                                                                                                                                                                                                                                                                                                                                                                                                                                                                                                                                                                                                                                                                                                                                                                                                                                                                                                                                                                                                                                                                                                                                                                                                                                                                                                                                                                                                                                                                                                                                                                                                                                       | Black trhee-phase adapter (9009-4/B)                                                              |                 | <b>Code</b><br>81093 |
|      |                                                                                                                                                                                                                                                                                                                                                                                                                                                                                                                                                                                                                                                                                                                                                                                                                                                                                                                                                                                                                                                                                                                                                                                                                                                                                                                                                                                                                                                                                                                                                                                                                                                                                                                                                                                                                                                                                                                                                                                                                                                                                                                                | Suspensions - 1.5m white pendant luminaires kit (9000-KIT3-1,5-W) Material:plastic, colour:white. |                 | <b>Code</b><br>81006 |
|      | The state of the s | Cable cover - White recessed cover (S-9001-R/6-W) Material:PC, colour:white.                      |                 | <b>Code</b><br>81069 |
| *    |                                                                                                                                                                                                                                                                                                                                                                                                                                                                                                                                                                                                                                                                                                                                                                                                                                                                                                                                                                                                                                                                                                                                                                                                                                                                                                                                                                                                                                                                                                                                                                                                                                                                                                                                                                                                                                                                                                                                                                                                                                                                                                                                | Suspensions - 5m white pendant luminaires kit (9000-KIT3-5-W)  Material:plastic, colour:white.    |                 | <b>Code</b><br>81007 |
|      |                                                                                                                                                                                                                                                                                                                                                                                                                                                                                                                                                                                                                                                                                                                                                                                                                                                                                                                                                                                                                                                                                                                                                                                                                                                                                                                                                                                                                                                                                                                                                                                                                                                                                                                                                                                                                                                                                                                                                                                                                                                                                                                                | Tool - Cutter S-9000/T                                                                            |                 | <b>Code</b><br>81005 |
|      | 25.4<br>0 orthon 0<br>148                                                                                                                                                                                                                                                                                                                                                                                                                                                                                                                                                                                                                                                                                                                                                                                                                                                                                                                                                                                                                                                                                                                                                                                                                                                                                                                                                                                                                                                                                                                                                                                                                                                                                                                                                                                                                                                                                                                                                                                                                                                                                                      | Junction - Right black T junction - external (9014/B) Type linear. Material:PC, colour:black.     | Finish<br>Black | <b>Code</b><br>81055 |
| In . |                                                                                                                                                                                                                                                                                                                                                                                                                                                                                                                                                                                                                                                                                                                                                                                                                                                                                                                                                                                                                                                                                                                                                                                                                                                                                                                                                                                                                                                                                                                                                                                                                                                                                                                                                                                                                                                                                                                                                                                                                                                                                                                                | Suspensions - White rigid suspension clip (S-9000-P2-W) Material:plastic, colour:white.           |                 | <b>Code</b><br>81018 |