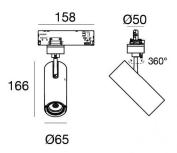

The device body is made of die-cast aluminium en ab - 46100 and features a white finish, processed by means of powder coating. The ingress protection degree is IP20; the total weight is of 0.612 kg.

The total absorbed power is 26 W.

The device features protection class II and can be ceiling-mounted.

Compliant with the EN 60598-1 standard and its specific provisions.