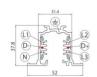

Projectors | 198-264 V 1 arrayLED 23 W DC - 26 W AC | CRI 90 82229N15

| Technical data                                 |                     |
|------------------------------------------------|---------------------|
| Туре                                           | Track               |
| Installation position                          | Ceiling             |
| Installation environment                       | Indoor              |
| Light Source                                   | LED                 |
| Circuit structure                              | arrayLED            |
| Optics                                         | Spot                |
| Light emission direction                       | frontal             |
| Nominal power                                  | 23 W DC             |
| Total Power                                    | 26 W                |
| Source lumens                                  | 3418 lm             |
| Nominal input voltage                          | 220 - 240 V AC      |
| Input voltage range                            | 198 - 264 V AC      |
| Frequency                                      | 50 - 60 Hz          |
| CCT / Tone                                     | 4000 K              |
| Colour rendering index                         | 90 Ra               |
| C.C. / C.V.                                    | AC                  |
| Safety class                                   | 2                   |
| IP                                             | IP20                |
| Glow wire test                                 | 850°                |
| Direct mounting on normally flammable surfaces | Yes                 |
| CE                                             | Yes                 |
| Driver included                                | Driver              |
| Dimmable article                               | Dimming on<br>Board |
| Directional                                    | Swivelling          |
| total angle (vertical plane)                   | 90 °                |
| total angle (horizontal plane)                 | 360 °               |
| Tilting                                        | No                  |
| Walk-over                                      | No                  |
| Drive-over                                     | No                  |
| Cable included                                 | No                  |
| Resin potting                                  | No                  |
| Type of light emission                         | Single emission     |
| Net weight                                     | 0.612 Kg            |
| Electrostatic discharge protection             | Yes                 |
| Surge protection                               | 2 KV                |
|                                                | •                   |

### Projectors | 198-264 V | 1 arrayLED 23 W DC - 26 W AC | CRI 90 | Base **82229N15**

Single emission projectors for indoor application. The natural white LED light source with a spot light distribution is composed of 1 arrayled LEDs with CCT of 4000 K and a CRI 90; the source luminous flux is 3418 lm, with a 148.6 lm/W nominal luminous efficacy.