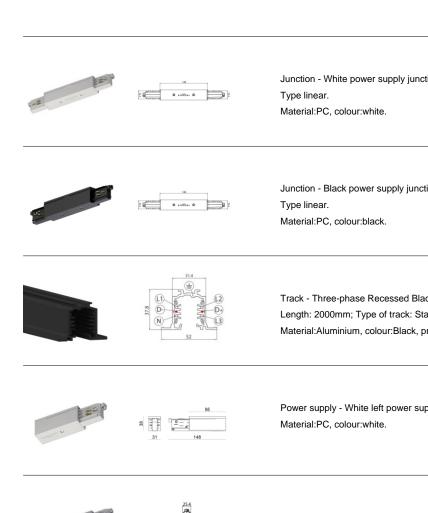

| 37.8                                                       | Track Length: 1000mm; Type of track: Standard. Material:Aluminium, colour:White, processing:Coating.                                                            | Finish White           | <b>Code</b><br>83336 |
|------------------------------------------------------------|-----------------------------------------------------------------------------------------------------------------------------------------------------------------|------------------------|----------------------|
| 37.8                                                       | Track Length: 1000mm; Type of track: Standard. Material:Aluminium, colour:Black, processing:Coating.                                                            | <b>Finish</b><br>Black | <b>Code</b><br>83339 |
| 37.8                                                       | Track Length: 3000mm; Type of track: Standard. Material:Aluminium, colour:Black, processing:Coating.                                                            | Finish<br>Black        | <b>Code</b><br>83341 |
|                                                            | Track - Three-phase Recessed White DALI Track, 2 m (9000-2/W-R) Length: 2000mm; Type of track: Standard. Material:Aluminium, colour:White, processing:Coating.  | Finish<br>White        | <b>Code</b><br>80991 |
| 31.4<br>(a) (b) (c) (d) (d) (d) (d) (d) (d) (d) (d) (d) (d | Track - Three-phase Recessed Grey DALI Track, 1 m (9000-1/B-R) Length: 1000mm; Type of track: Standard. Material:Aluminium, colour:Black, processing:Coating.   | <b>Finish</b><br>Black | <b>Code</b><br>80993 |
| 31.4<br>(a) (b) (c) (d) (d) (d) (d) (d) (d) (d) (d) (d) (d | Track - Trhee-phase Recessed White DALI Track, 3 m ( 9000-3/W-R) Length: 3000mm; Type of track: Standard. Material:Aluminium, colour:White, processing:Coating. | Finish<br>White        | <b>Code</b><br>80992 |
| <br>95<br>8 31 148                                         | Power supply - White Right power supply header (9001/W) Material:PC, colour:white.                                                                              |                        | <b>Code</b><br>81033 |
| 95                                                         | Power supply - Black left power supply header (9002/B) Material:PC, colour:black.                                                                               |                        | <b>Code</b> 81037    |