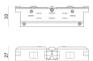

Projectors | 198-264 V 1 arrayLED 23 W DC - 26 W AC | CRI 90 82229N15

| Technical data                                 |                     |
|------------------------------------------------|---------------------|
| Туре                                           | Track               |
| Installation position                          | Ceiling             |
| Installation environment                       | Indoor              |
| Light Source                                   | LED                 |
| Circuit structure                              | arrayLED            |
| Optics                                         | Spot                |
| Light emission direction                       | frontal             |
| Nominal power                                  | 23 W DC             |
| Total Power                                    | 26 W                |
| Source lumens                                  | 3418 lm             |
| Nominal input voltage                          | 220 - 240 V AC      |
| Input voltage range                            | 198 - 264 V AC      |
| Frequency                                      | 50 - 60 Hz          |
| CCT / Tone                                     | 4000 K              |
| Colour rendering index                         | 90 Ra               |
| C.C. / C.V.                                    | AC                  |
| Safety class                                   | 2                   |
| IP                                             | IP20                |
| Glow wire test                                 | 850°                |
| Direct mounting on normally flammable surfaces | Yes                 |
| CE                                             | Yes                 |
| Driver included                                | Driver              |
| Dimmable article                               | Dimming on<br>Board |
| Directional                                    | Swivelling          |
| total angle (vertical plane)                   | 90 °                |
| total angle (horizontal plane)                 | 360 °               |
| Tilting                                        | No                  |
| Walk-over                                      | No                  |
| Drive-over                                     | No                  |
| Cable included                                 | No                  |
| Resin potting                                  | No                  |
| Type of light emission                         | Single emission     |
| Net weight                                     | 0.612 Kg            |
| Electrostatic discharge protection             | Yes                 |
| Surge protection                               | 2 KV                |
|                                                | •                   |

| Finishing casin | g                                |
|-----------------|----------------------------------|
| Material        | Die-cast Aluminium EN AB - 46100 |
| Colour          | White                            |
| Processing      | Powder coating                   |