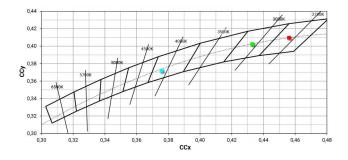

#### Energy efficiency class

This product contains a light source of energy efficiency class E.

| Illuminotechnical Features             |                |
|----------------------------------------|----------------|
| Light Output Ratio (LOR)               | 69 %           |
| Source lumens                          | 3418 lm        |
| Delivered lumens                       | 2374 lm        |
| Consumption                            | 26 W           |
| Luminaire efficacy                     | 91 lm/W        |
| Colour temperature                     | 4000 K         |
| Standard Deviation of Colour Matching  | 2 Step MacAdam |
| Colour rendering index                 | 90 Ra          |
| Colour Rendering Index                 | 60 R9          |
| Black Body Locus                       | On             |
|                                        |                |
| Standard Operating Ambient Temperature | -20 / +50°C    |
| Ordinary temperature on the glass      | 40°C           |