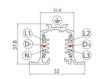

#### LED Life / Failure Ratio

L70 B10 C0 252000h (at Tj 65 Ta 25)

| UGR               |          |
|-------------------|----------|
| UGR axial         | 17.9     |
| UGR transversal   | 17.9     |
| X=4H   Y=8H       | S=0.25H  |
| Reflection factor | 70/50/20 |

| OPTICAL                     |             |
|-----------------------------|-------------|
| C0/C180 optics              | 19°         |
| Light distribution simmetry | Symmetrical |