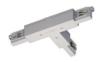

### Pound\_T | Projectors | Accessories 82229N15

Power supply - Black Right power supply header (9001/B) Material:PC, colour:black.

Code

81034

Junction - White X junction (9017/W) Type linear.

Material:PC, colour:white.

Finish Code White

81063

Track - Three-phase Recessed White DALI Track, 1 m (9000-1/W-R) Length: 1000mm; Type of track: Standard.

Finish White

Code 80990

Material: Aluminium, colour: White, processing: Coating.