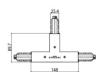

## Pound\_T | Projectors | Accessories **82227W60**

| \$0.32<br>\$0.32<br>\$0.32<br>\$0.32<br>\$0.32<br>\$0.32<br>\$0.32<br>\$0.32<br>\$0.32<br>\$0.32<br>\$0.32<br>\$0.32<br>\$0.32<br>\$0.32<br>\$0.32<br>\$0.32<br>\$0.32<br>\$0.32<br>\$0.32<br>\$0.32<br>\$0.32<br>\$0.32<br>\$0.32<br>\$0.32<br>\$0.32<br>\$0.32<br>\$0.32<br>\$0.32<br>\$0.32<br>\$0.32<br>\$0.32<br>\$0.32<br>\$0.32<br>\$0.32<br>\$0.32<br>\$0.32<br>\$0.32<br>\$0.32<br>\$0.32<br>\$0.32<br>\$0.32<br>\$0.32<br>\$0.32<br>\$0.32<br>\$0.32<br>\$0.32<br>\$0.32<br>\$0.32<br>\$0.32<br>\$0.32<br>\$0.32<br>\$0.32<br>\$0.32<br>\$0.32<br>\$0.32<br>\$0.32<br>\$0.32<br>\$0.32<br>\$0.32<br>\$0.32<br>\$0.32<br>\$0.32<br>\$0.32<br>\$0.32<br>\$0.32<br>\$0.32<br>\$0.32<br>\$0.32<br>\$0.32<br>\$0.32<br>\$0.32<br>\$0.32<br>\$0.32<br>\$0.32<br>\$0.32<br>\$0.32<br>\$0.32<br>\$0.32<br>\$0.32<br>\$0.32<br>\$0.32<br>\$0.32<br>\$0.32<br>\$0.32<br>\$0.32<br>\$0.32<br>\$0.32<br>\$0.32<br>\$0.32<br>\$0.32<br>\$0.32<br>\$0.32<br>\$0.32<br>\$0.32<br>\$0.32<br>\$0.32<br>\$0.32<br>\$0.32<br>\$0.32<br>\$0.32<br>\$0.32<br>\$0.32<br>\$0.32<br>\$0.32<br>\$0.32<br>\$0.32<br>\$0.32<br>\$0.32<br>\$0.32<br>\$0.32<br>\$0.32<br>\$0.32<br>\$0.32<br>\$0.32<br>\$0.32<br>\$0.32<br>\$0.32<br>\$0.32<br>\$0.32<br>\$0.32<br>\$0.32<br>\$0.32<br>\$0.32<br>\$0.32<br>\$0.32<br>\$0.32<br>\$0.32<br>\$0.32<br>\$0.32<br>\$0.32<br>\$0.32<br>\$0.32<br>\$0.32<br>\$0.32<br>\$0.32<br>\$0.32<br>\$0.32<br>\$0.32<br>\$0.32<br>\$0.32<br>\$0.32<br>\$0.32<br>\$0.32<br>\$0.32<br>\$0.32<br>\$0.32<br>\$0.32<br>\$0.32<br>\$0.32<br>\$0.32<br>\$0.32<br>\$0.32<br>\$0.32<br>\$0.32<br>\$0.32<br>\$0.32<br>\$0.32<br>\$0.32<br>\$0.32<br>\$0.32<br>\$0.32<br>\$0.32<br>\$0.32<br>\$0.32<br>\$0.32<br>\$0.32<br>\$0.32<br>\$0.32<br>\$0.32<br>\$0.32<br>\$0.32<br>\$0.32<br>\$0.32<br>\$0.32<br>\$0.32<br>\$0.32<br>\$0.32<br>\$0.32<br>\$0.32<br>\$0.32<br>\$0.32<br>\$0.32<br>\$0.32<br>\$0.32<br>\$0.32<br>\$0.32<br>\$0.32<br>\$0.32<br>\$0.32<br>\$0.32<br>\$0.32<br>\$0.32<br>\$0.32<br>\$0.32<br>\$0.32<br>\$0.32<br>\$0.32<br>\$0.32<br>\$0.32<br>\$0.32<br>\$0.32<br>\$0.32<br>\$0.32<br>\$0.32<br>\$0.32<br>\$0.32<br>\$0.32<br>\$0.32<br>\$0.32<br>\$0.32<br>\$0.32<br>\$0.32<br>\$0.32<br>\$0.32<br>\$0.32<br>\$0.32<br>\$0.32<br>\$0.32<br>\$0.32<br>\$0.32<br>\$0.32<br>\$0.32<br>\$0.32<br>\$0.32<br>\$0.32<br>\$0.32<br>\$0.32<br>\$0.32<br>\$0.32<br>\$0.32<br>\$0.32<br>\$0.32<br>\$0.32<br>\$0.32<br>\$0.32<br>\$0.32<br>\$0.32<br>\$0.32<br>\$0.32<br>\$0.32<br>\$0.32<br>\$0.32<br>\$0.32<br>\$0.32<br>\$0.32<br>\$0.32<br>\$0.32<br>\$0.32<br>\$0.32<br>\$0.32<br>\$0.32<br>\$0.32<br>\$0.32<br>\$0.32<br>\$0.32<br>\$0.32<br>\$0.32<br>\$0.32<br>\$0.32<br>\$0.32<br>\$0.32<br>\$0.32<br>\$0.32<br>\$0.32<br>\$0.32<br>\$0.32<br>\$0.32<br>\$0.32<br>\$0.32<br>\$0.32<br>\$0.32<br>\$0.32<br>\$0.32<br>\$0.32<br>\$0.32<br>\$0.32<br>\$0.32<br>\$0.32<br>\$0.32<br>\$0.32<br>\$0.32<br>\$0.32<br>\$0.32<br>\$0.32<br>\$0.32<br>\$0.32<br>\$0.32<br>\$0.32<br>\$0.32<br>\$0.32<br>\$0.32<br>\$0.32<br>\$0.32<br>\$0.32<br>\$0.32<br>\$0.32<br>\$0.32<br>\$0.32<br>\$0.32<br>\$0.32<br>\$0.32<br>\$0.32<br>\$0.32<br>\$0.32<br>\$0.32<br>\$0.32<br>\$0.32<br>\$0.32<br>\$0.32<br>\$0.32<br>\$0.32<br>\$0.32<br>\$0.32<br>\$0.32<br>\$0.32<br>\$0.32<br>\$0.32<br>\$0.32<br>\$0.32<br>\$0.32<br>\$0.32<br>\$0.32<br>\$0.32<br>\$0.32<br>\$0.32<br>\$0.32<br>\$0.32<br>\$0.32<br>\$0.32<br>\$0.32<br>\$0.32<br>\$0.32<br>\$0.32<br>\$0.32<br>\$0.32<br>\$0.32<br>\$0.32<br>\$0.32<br>\$0.32<br>\$0.32<br>\$0.32 | Ceiling rose - 1.5m black pendant luminaires kit + bracket ((9000-KIT5-1,5-B) Material:plastic, colour:black.                |                     | <b>Code</b><br>81014 |
|------------------------------------------------------------------------------------------------------------------------------------------------------------------------------------------------------------------------------------------------------------------------------------------------------------------------------------------------------------------------------------------------------------------------------------------------------------------------------------------------------------------------------------------------------------------------------------------------------------------------------------------------------------------------------------------------------------------------------------------------------------------------------------------------------------------------------------------------------------------------------------------------------------------------------------------------------------------------------------------------------------------------------------------------------------------------------------------------------------------------------------------------------------------------------------------------------------------------------------------------------------------------------------------------------------------------------------------------------------------------------------------------------------------------------------------------------------------------------------------------------------------------------------------------------------------------------------------------------------------------------------------------------------------------------------------------------------------------------------------------------------------------------------------------------------------------------------------------------------------------------------------------------------------------------------------------------------------------------------------------------------------------------------------------------------------------------------------------------------------------------------------------------------------------------------------------------------------------------------------------------------------------------------------------------------------------------------------------------------------------------------------------------------------------------------------------------------------------------------------------------------------------------------------------------------------------------------------------------------------------------------------------------------------------------------------------------------------------------------------------------------------------------------------------------------------------------------------------------------------------------------------------------------------------------------------------------------------------------------------------------------------------------------------------------------------------------------------------------------------------------------------------------------------------------------------------------------------------------------------------------------------------------------------------------------------------------------------------------------------------------------------------------------------------------------------------------------------------------------------------------------------------------------------------|------------------------------------------------------------------------------------------------------------------------------|---------------------|----------------------|
| \$2.32<br>\$\frac{1}{2}\$\$\$\$\text{\$\text{\$\text{\$\text{\$\text{\$\text{\$\text{\$\text{\$\text{\$\text{\$\text{\$\text{\$\text{\$\text{\$\text{\$\text{\$\text{\$\text{\$\text{\$\text{\$\text{\$\text{\$\text{\$\text{\$\text{\$\text{\$\text{\$\text{\$\text{\$\text{\$\text{\$\text{\$\text{\$\text{\$\text{\$\text{\$\text{\$\text{\$\text{\$\text{\$\text{\$\text{\$\text{\$\text{\$\text{\$\text{\$\text{\$\text{\$\text{\$\text{\$\text{\$\text{\$\text{\$\text{\$\text{\$\text{\$\text{\$\text{\$\text{\$\text{\$\text{\$\text{\$\text{\$\text{\$\text{\$\text{\$\text{\$\text{\$\text{\$\text{\$\text{\$\text{\$\text{\$\text{\$\text{\$\text{\$\text{\$\text{\$\text{\$\text{\$\text{\$\text{\$\text{\$\text{\$\text{\$\text{\$\text{\$\text{\$\text{\$\text{\$\text{\$\text{\$\text{\$\text{\$\text{\$\text{\$\text{\$\text{\$\text{\$\text{\$\text{\$\text{\$\text{\$\text{\$\text{\$\text{\$\text{\$\text{\$\text{\$\text{\$\text{\$\text{\$\text{\$\text{\$\text{\$\text{\$\text{\$\text{\$\text{\$\text{\$\text{\$\text{\$\text{\$\text{\$\text{\$\text{\$\text{\$\text{\$\text{\$\text{\$\text{\$\text{\$\text{\$\text{\$\text{\$\text{\$\text{\$\text{\$\text{\$\text{\$\text{\$\text{\$\text{\$\text{\$\text{\$\text{\$\text{\$\text{\$\text{\$\text{\$\text{\$\text{\$\text{\$\text{\$\text{\$\text{\$\text{\$\text{\$\text{\$\text{\$\text{\$\text{\$\text{\$\text{\$\text{\$\text{\$\text{\$\text{\$\text{\$\text{\$\text{\$\text{\$\text{\$\text{\$\text{\$\text{\$\text{\$\text{\$\text{\$\text{\$\text{\$\text{\$\text{\$\text{\$\text{\$\text{\$\text{\$\text{\$\text{\$\text{\$\text{\$\text{\$\text{\$\text{\$\text{\$\text{\$\text{\$\text{\$\text{\$\text{\$\text{\$\text{\$\text{\$\text{\$\text{\$\text{\$\text{\$\text{\$\text{\$\text{\$\text{\$\text{\$\text{\$\text{\$\text{\$\text{\$\text{\$\text{\$\text{\$\text{\$\text{\$\text{\$\text{\$\text{\$\text{\$\text{\$\text{\$\text{\$\text{\$\text{\$\text{\$\text{\$\text{\$\text{\$\text{\$\text{\$\text{\$\text{\$\text{\$\text{\$\text{\$\text{\$\text{\$\text{\$\text{\$\text{\$\text{\$\text{\$\text{\$\text{\$\text{\$\tex{\$\text{\$\text{\$\text{\$\text{\$\text{\$\text{\$\text{\$\text{\$\text{\$\text{\$\text{\$\text{\$\text{\$\text{\$\text{\$\text{\$\text{\$\text{\$\text{\$\text{\$\text{\$\text{\$\text{\$\text{\$\text{\$\text{\$\texitit{\$\text{\$\text{\$\text{\$\text{\$\text{\$\text{\$\text{\$\text{\$\text{\$                                                                                                                                                                                                                                                                                                                                                                                                                                                                                                                                                                                                                                                                                                                                                                                                                                                                                                                                                                                                                                                                                                              | Ceiling rose - 5m white pendant luminaires kit + bracket (9000-KIT5-5-W) Material:plastic, colour:white.                     |                     | <b>Code</b> 81013    |
| 73.d<br>0<br>0<br>11.0 Va. 1.0                                                                                                                                                                                                                                                                                                                                                                                                                                                                                                                                                                                                                                                                                                                                                                                                                                                                                                                                                                                                                                                                                                                                                                                                                                                                                                                                                                                                                                                                                                                                                                                                                                                                                                                                                                                                                                                                                                                                                                                                                                                                                                                                                                                                                                                                                                                                                                                                                                                                                                                                                                                                                                                                                                                                                                                                                                                                                                                                                                                                                                                                                                                                                                                                                                                                                                                                                                                                                                                                                                                 | Junction - Black L junction - internal (9011/B)  Type linear.  Material:PC, colour:black.                                    | Finish<br>Black     | <b>Code</b><br>81046 |
|                                                                                                                                                                                                                                                                                                                                                                                                                                                                                                                                                                                                                                                                                                                                                                                                                                                                                                                                                                                                                                                                                                                                                                                                                                                                                                                                                                                                                                                                                                                                                                                                                                                                                                                                                                                                                                                                                                                                                                                                                                                                                                                                                                                                                                                                                                                                                                                                                                                                                                                                                                                                                                                                                                                                                                                                                                                                                                                                                                                                                                                                                                                                                                                                                                                                                                                                                                                                                                                                                                                                                | Suspensions - White rigid suspension 1m (S-9000-P3-W) Material:plastic, colour:white.                                        |                     | <b>Code</b><br>81021 |
|                                                                                                                                                                                                                                                                                                                                                                                                                                                                                                                                                                                                                                                                                                                                                                                                                                                                                                                                                                                                                                                                                                                                                                                                                                                                                                                                                                                                                                                                                                                                                                                                                                                                                                                                                                                                                                                                                                                                                                                                                                                                                                                                                                                                                                                                                                                                                                                                                                                                                                                                                                                                                                                                                                                                                                                                                                                                                                                                                                                                                                                                                                                                                                                                                                                                                                                                                                                                                                                                                                                                                | Suspensions - Black rigid suspension 1m (S-9000-P3-B)  Material:plastic, colour:black.                                       |                     | <b>Code</b><br>81022 |
| 24 40                                                                                                                                                                                                                                                                                                                                                                                                                                                                                                                                                                                                                                                                                                                                                                                                                                                                                                                                                                                                                                                                                                                                                                                                                                                                                                                                                                                                                                                                                                                                                                                                                                                                                                                                                                                                                                                                                                                                                                                                                                                                                                                                                                                                                                                                                                                                                                                                                                                                                                                                                                                                                                                                                                                                                                                                                                                                                                                                                                                                                                                                                                                                                                                                                                                                                                                                                                                                                                                                                                                                          | Bracket - Anodized fixing bracket (S-9000/131) L=35mm, H=14mm, D=24mm. Material:Aluminium, colour:translucent.               | Finish<br>Anod. Al. | <b>Code</b><br>81086 |
| 24 40                                                                                                                                                                                                                                                                                                                                                                                                                                                                                                                                                                                                                                                                                                                                                                                                                                                                                                                                                                                                                                                                                                                                                                                                                                                                                                                                                                                                                                                                                                                                                                                                                                                                                                                                                                                                                                                                                                                                                                                                                                                                                                                                                                                                                                                                                                                                                                                                                                                                                                                                                                                                                                                                                                                                                                                                                                                                                                                                                                                                                                                                                                                                                                                                                                                                                                                                                                                                                                                                                                                                          | Bracket - White fixing braket (S-9000/131-W) L=35mm, H=14mm, D=24mm. Material:Aluminium, colour:white, processing:Coating.   | Finish White        | <b>Code</b><br>81087 |
| # I I O O O O O O O O O O O O O O O O O                                                                                                                                                                                                                                                                                                                                                                                                                                                                                                                                                                                                                                                                                                                                                                                                                                                                                                                                                                                                                                                                                                                                                                                                                                                                                                                                                                                                                                                                                                                                                                                                                                                                                                                                                                                                                                                                                                                                                                                                                                                                                                                                                                                                                                                                                                                                                                                                                                                                                                                                                                                                                                                                                                                                                                                                                                                                                                                                                                                                                                                                                                                                                                                                                                                                                                                                                                                                                                                                                                        | Bracket - Black fixing braket (S-9000/131-B)  L=35mm, H=14mm, D=24mm.  Material:Aluminium, colour:Black, processing:Coating. | Finish<br>Black     | <b>Code</b><br>81088 |