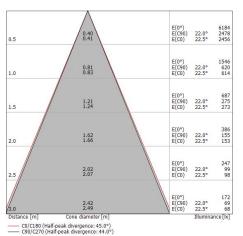

| OPTICAL                     |             |
|-----------------------------|-------------|
| C0/C180 optics              | 44°         |
| Light distribution simmetry | Symmetrical |