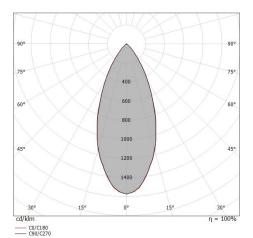

#### 

Single emission projectors for indoor application. The warm white LED light source with a medium wide flood light distribution is composed of 1 arrayled LEDs with CCT of 3000 K and a CRI 90; the source luminous flux is 1578 lm, with a 121.4 lm/W nominal luminous efficacy.

| OPTICAL                     |             |
|-----------------------------|-------------|
| C0/C180 optics              | 44°         |
| Light distribution simmetry | Symmetrical |