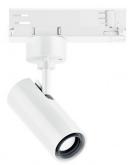

Projectors | 198-264 V 1 arrayLED 13 W DC - 15.5 W AC | CRI 90 82227W60

| Q. | - |   |
|----|---|---|
| 1  |   |   |
|    |   |   |
|    |   |   |
|    |   | 0 |

| Technical data                                 |                      |
|------------------------------------------------|----------------------|
| Туре                                           | Track                |
| Installation position                          | Ceiling              |
| Installation environment                       | Indoor               |
| Light Source                                   | LED                  |
| Circuit structure                              | arrayLED             |
| Optics                                         | Medium Wide<br>Flood |
| Light emission direction                       | frontal              |
| Nominal power                                  | 13 W DC              |
| Total Power                                    | 15.5 W               |
| Source lumens                                  | 1578 lm              |
| Nominal input voltage                          | 220 - 240 V AC       |
| Input voltage range                            | 198 - 264 V AC       |
| Frequency                                      | 50 - 60 Hz           |
| CCT / Tone                                     | 3000 K               |
| Colour rendering index                         | 90 Ra                |
| C.C. / C.V.                                    | AC                   |
| Safety class                                   | 2                    |
| IP                                             | IP20                 |
| Glow wire test                                 | 850°                 |
| Direct mounting on normally flammable surfaces | Yes                  |
| CE                                             | Yes                  |
| Driver included                                | Driver               |
| Dimmable article                               | Dimming on<br>Board  |
| Directional                                    | Swivelling           |
| total angle (vertical plane)                   | 90 °                 |
| total angle (horizontal plane)                 | 360 °                |
| Tilting                                        | No                   |
| Walk-over                                      | No                   |
| Drive-over                                     | No                   |
| Cable included                                 | No                   |
| Resin potting                                  | No                   |
| Type of light emission                         | Single emission      |
| Net weight                                     | 0.39 Kg              |
| Electrostatic discharge protection             | Yes                  |
| Surge protection                               | 2 KV                 |

#### 

Single emission projectors for indoor application. The warm white LED light source with a medium wide flood light distribution is composed of 1 arrayled LEDs with CCT of 3000 K and a CRI 90; the source luminous flux is 1578 lm, with a 121.4 lm/W nominal luminous efficacy.

The device body is made of die-cast aluminium en ab - 46100 and features a white finish, processed by means of powder coating. The ingress protection degree is IP20; the total weight is of 0.39 kg.

The total absorbed power is 15.5 W.

The device features protection class II and can be ceiling-mounted.

Compliant with the EN 60598-1 standard and its specific provisions.