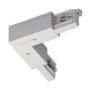

#### Pound\_T | Projectors | Accessories 82227W60

Track - Three-phase Recessed White DALI Track, 1 m (9000-1/W-R) Length: 1000mm; Type of track: Standard.

Material:Aluminium, colour:White, processing:Coating.