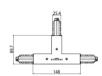

## Pound\_T | Projectors | Accessories **82227W60**

| \$0.32<br>\$0.32<br>\$0.32<br>\$0.32<br>\$0.32<br>\$0.32<br>\$0.32<br>\$0.32<br>\$0.32<br>\$0.32<br>\$0.32<br>\$0.32<br>\$0.32<br>\$0.32<br>\$0.32<br>\$0.32<br>\$0.32<br>\$0.32<br>\$0.32<br>\$0.32<br>\$0.32<br>\$0.32<br>\$0.32<br>\$0.32<br>\$0.32<br>\$0.32<br>\$0.32<br>\$0.32<br>\$0.32<br>\$0.32<br>\$0.32<br>\$0.32<br>\$0.32<br>\$0.32<br>\$0.32<br>\$0.32<br>\$0.32<br>\$0.32<br>\$0.32<br>\$0.32<br>\$0.32<br>\$0.32<br>\$0.32<br>\$0.32<br>\$0.32<br>\$0.32<br>\$0.32<br>\$0.32<br>\$0.32<br>\$0.32<br>\$0.32<br>\$0.32<br>\$0.32<br>\$0.32<br>\$0.32<br>\$0.32<br>\$0.32<br>\$0.32<br>\$0.32<br>\$0.32<br>\$0.32<br>\$0.32<br>\$0.32<br>\$0.32<br>\$0.32<br>\$0.32<br>\$0.32<br>\$0.32<br>\$0.32<br>\$0.32<br>\$0.32<br>\$0.32<br>\$0.32<br>\$0.32<br>\$0.32<br>\$0.32<br>\$0.32<br>\$0.32<br>\$0.32<br>\$0.32<br>\$0.32<br>\$0.32<br>\$0.32<br>\$0.32<br>\$0.32<br>\$0.32<br>\$0.32<br>\$0.32<br>\$0.32<br>\$0.32<br>\$0.32<br>\$0.32<br>\$0.32<br>\$0.32<br>\$0.32<br>\$0.32<br>\$0.32<br>\$0.32<br>\$0.32<br>\$0.32<br>\$0.32<br>\$0.32<br>\$0.32<br>\$0.32<br>\$0.32<br>\$0.32<br>\$0.32<br>\$0.32<br>\$0.32<br>\$0.32<br>\$0.32<br>\$0.32<br>\$0.32<br>\$0.32<br>\$0.32<br>\$0.32<br>\$0.32<br>\$0.32<br>\$0.32<br>\$0.32<br>\$0.32<br>\$0.32<br>\$0.32<br>\$0.32<br>\$0.32<br>\$0.32<br>\$0.32<br>\$0.32<br>\$0.32<br>\$0.32<br>\$0.32<br>\$0.32<br>\$0.32<br>\$0.32<br>\$0.32<br>\$0.32<br>\$0.32<br>\$0.32<br>\$0.32<br>\$0.32<br>\$0.32<br>\$0.32<br>\$0.32<br>\$0.32<br>\$0.32<br>\$0.32<br>\$0.32<br>\$0.32<br>\$0.32<br>\$0.32<br>\$0.32<br>\$0.32<br>\$0.32<br>\$0.32<br>\$0.32<br>\$0.32<br>\$0.32<br>\$0.32<br>\$0.32<br>\$0.32<br>\$0.32<br>\$0.32<br>\$0.32<br>\$0.32<br>\$0.32<br>\$0.32<br>\$0.32<br>\$0.32<br>\$0.32<br>\$0.32<br>\$0.32<br>\$0.32<br>\$0.32<br>\$0.32<br>\$0.32<br>\$0.32<br>\$0.32<br>\$0.32<br>\$0.32<br>\$0.32<br>\$0.32<br>\$0.32<br>\$0.32<br>\$0.32<br>\$0.32<br>\$0.32<br>\$0.32<br>\$0.32<br>\$0.32<br>\$0.32<br>\$0.32<br>\$0.32<br>\$0.32<br>\$0.32<br>\$0.32<br>\$0.32<br>\$0.32<br>\$0.32<br>\$0.32<br>\$0.32<br>\$0.32<br>\$0.32<br>\$0.32<br>\$0.32<br>\$0.32<br>\$0.32<br>\$0.32<br>\$0.32<br>\$0.32<br>\$0.32<br>\$0.32<br>\$0.32<br>\$0.32<br>\$0.32<br>\$0.32<br>\$0.32<br>\$0.32<br>\$0.32<br>\$0.32<br>\$0.32<br>\$0.32<br>\$0.32<br>\$0.32<br>\$0.32<br>\$0.32<br>\$0.32<br>\$0.32<br>\$0.32<br>\$0.32<br>\$0.32<br>\$0.32<br>\$0.32<br>\$0.32<br>\$0.32<br>\$0.32<br>\$0.32<br>\$0.32<br>\$0.32<br>\$0.32<br>\$0.32<br>\$0.32<br>\$0.32<br>\$0.32<br>\$0.32<br>\$0.32<br>\$0.32<br>\$0.32<br>\$0.32<br>\$0.32<br>\$0.32<br>\$0.32<br>\$0.32<br>\$0.32<br>\$0.32<br>\$0.32<br>\$0.32<br>\$0.32<br>\$0.32<br>\$0.32<br>\$0.32<br>\$0.32<br>\$0.32<br>\$0.32<br>\$0.32<br>\$0.32<br>\$0.32<br>\$0.32<br>\$0.32<br>\$0.32<br>\$0.32<br>\$0.32<br>\$0.32<br>\$0.32<br>\$0.32<br>\$0.32<br>\$0.32<br>\$0.32<br>\$0.32<br>\$0.32<br>\$0.32<br>\$0.32<br>\$0.32<br>\$0.32<br>\$0.32<br>\$0.32<br>\$0.32<br>\$0.32<br>\$0.32<br>\$0.32<br>\$0.32<br>\$0.32<br>\$0.32<br>\$0.32<br>\$0.32<br>\$0.32<br>\$0.32<br>\$0.32<br>\$0.32<br>\$0.32<br>\$0.32<br>\$0.32<br>\$0.32<br>\$0.32<br>\$0.32<br>\$0.32<br>\$0.32<br>\$0.32<br>\$0.32<br>\$0.32<br>\$0.32<br>\$0.32<br>\$0.32<br>\$0.32<br>\$0.32<br>\$0.32<br>\$0.32<br>\$0.32<br>\$0.32<br>\$0.32<br>\$0.32<br>\$0.32<br>\$0.32<br>\$0.32<br>\$0.32<br>\$0.32<br>\$0.32<br>\$0.32<br>\$0.32<br>\$0.32<br>\$0.32<br>\$0.32<br>\$0.32<br>\$0.32<br>\$0.32<br>\$0.32<br>\$0.32<br>\$0.32<br>\$0.32<br>\$0.32<br>\$0.32<br>\$0.32 | Ceiling rose - 1.5m black pendant luminaires kit + bracket ((9000-KIT5-1,5-B) Material:plastic, colour:black.                |                     | <b>Code</b><br>81014 |
|------------------------------------------------------------------------------------------------------------------------------------------------------------------------------------------------------------------------------------------------------------------------------------------------------------------------------------------------------------------------------------------------------------------------------------------------------------------------------------------------------------------------------------------------------------------------------------------------------------------------------------------------------------------------------------------------------------------------------------------------------------------------------------------------------------------------------------------------------------------------------------------------------------------------------------------------------------------------------------------------------------------------------------------------------------------------------------------------------------------------------------------------------------------------------------------------------------------------------------------------------------------------------------------------------------------------------------------------------------------------------------------------------------------------------------------------------------------------------------------------------------------------------------------------------------------------------------------------------------------------------------------------------------------------------------------------------------------------------------------------------------------------------------------------------------------------------------------------------------------------------------------------------------------------------------------------------------------------------------------------------------------------------------------------------------------------------------------------------------------------------------------------------------------------------------------------------------------------------------------------------------------------------------------------------------------------------------------------------------------------------------------------------------------------------------------------------------------------------------------------------------------------------------------------------------------------------------------------------------------------------------------------------------------------------------------------------------------------------------------------------------------------------------------------------------------------------------------------------------------------------------------------------------------------------------------------------------------------------------------------------------------------------------------------------------------------------------------------------------------------------------------------------------------------------------------------------------------------------------------------------------------------------------------------------------------------------------------------------------------------------------------------------------------------------------------------------------------------------------------------------------------------------------------------|------------------------------------------------------------------------------------------------------------------------------|---------------------|----------------------|
| \$2.32<br>\$\frac{1}{2}\$\$\$\$\text{\$\text{\$\text{\$\text{\$\text{\$\text{\$\text{\$\text{\$\text{\$\text{\$\text{\$\text{\$\text{\$\text{\$\text{\$\text{\$\text{\$\text{\$\text{\$\text{\$\text{\$\text{\$\text{\$\text{\$\text{\$\text{\$\text{\$\text{\$\text{\$\text{\$\text{\$\text{\$\text{\$\text{\$\text{\$\text{\$\text{\$\text{\$\text{\$\text{\$\text{\$\text{\$\text{\$\text{\$\text{\$\text{\$\text{\$\text{\$\text{\$\text{\$\text{\$\text{\$\text{\$\text{\$\text{\$\text{\$\text{\$\text{\$\text{\$\text{\$\text{\$\text{\$\text{\$\text{\$\text{\$\text{\$\text{\$\text{\$\text{\$\text{\$\text{\$\text{\$\text{\$\text{\$\text{\$\text{\$\text{\$\text{\$\text{\$\text{\$\text{\$\text{\$\text{\$\text{\$\text{\$\text{\$\text{\$\text{\$\text{\$\text{\$\text{\$\text{\$\text{\$\text{\$\text{\$\text{\$\text{\$\text{\$\text{\$\text{\$\text{\$\text{\$\text{\$\text{\$\text{\$\text{\$\text{\$\text{\$\text{\$\text{\$\text{\$\text{\$\text{\$\text{\$\text{\$\text{\$\text{\$\text{\$\text{\$\text{\$\text{\$\text{\$\text{\$\text{\$\text{\$\text{\$\text{\$\text{\$\text{\$\text{\$\text{\$\text{\$\text{\$\text{\$\text{\$\text{\$\text{\$\text{\$\text{\$\text{\$\text{\$\text{\$\text{\$\text{\$\text{\$\text{\$\text{\$\text{\$\text{\$\text{\$\text{\$\text{\$\text{\$\text{\$\text{\$\text{\$\text{\$\text{\$\text{\$\text{\$\text{\$\text{\$\text{\$\text{\$\text{\$\text{\$\text{\$\text{\$\text{\$\text{\$\text{\$\text{\$\text{\$\text{\$\text{\$\text{\$\text{\$\text{\$\text{\$\text{\$\text{\$\text{\$\text{\$\text{\$\text{\$\text{\$\text{\$\text{\$\text{\$\text{\$\text{\$\text{\$\text{\$\text{\$\text{\$\text{\$\text{\$\text{\$\text{\$\text{\$\text{\$\text{\$\text{\$\text{\$\text{\$\text{\$\text{\$\text{\$\text{\$\text{\$\text{\$\text{\$\text{\$\text{\$\text{\$\text{\$\text{\$\text{\$\text{\$\text{\$\text{\$\text{\$\text{\$\text{\$\text{\$\text{\$\text{\$\text{\$\text{\$\text{\$\text{\$\text{\$\text{\$\text{\$\text{\$\text{\$\text{\$\text{\$\text{\$\text{\$\text{\$\text{\$\text{\$\text{\$\text{\$\text{\$\text{\$\text{\$\text{\$\text{\$\text{\$\tex{\$\text{\$\text{\$\text{\$\text{\$\text{\$\text{\$\text{\$\text{\$\text{\$\text{\$\text{\$\text{\$\text{\$\text{\$\text{\$\text{\$\text{\$\text{\$\text{\$\text{\$\text{\$\text{\$\text{\$\text{\$\text{\$\text{\$\texitit{\$\text{\$\text{\$\text{\$\text{\$\text{\$\text{\$\text{\$\text{\$\text{\$                                                                                                                                                                                                                                                                                                                                                                                                                                                                                                                                                                                                                                                                                                                                                                                                                                                                                                                                                                                                                                                                                                              | Ceiling rose - 5m white pendant luminaires kit + bracket (9000-KIT5-5-W) Material:plastic, colour:white.                     |                     | <b>Code</b> 81013    |
| 73.d<br>0<br>0<br>11.0 Va. 1.0                                                                                                                                                                                                                                                                                                                                                                                                                                                                                                                                                                                                                                                                                                                                                                                                                                                                                                                                                                                                                                                                                                                                                                                                                                                                                                                                                                                                                                                                                                                                                                                                                                                                                                                                                                                                                                                                                                                                                                                                                                                                                                                                                                                                                                                                                                                                                                                                                                                                                                                                                                                                                                                                                                                                                                                                                                                                                                                                                                                                                                                                                                                                                                                                                                                                                                                                                                                                                                                                                                                 | Junction - Black L junction - internal (9011/B)  Type linear.  Material:PC, colour:black.                                    | Finish<br>Black     | <b>Code</b><br>81046 |
|                                                                                                                                                                                                                                                                                                                                                                                                                                                                                                                                                                                                                                                                                                                                                                                                                                                                                                                                                                                                                                                                                                                                                                                                                                                                                                                                                                                                                                                                                                                                                                                                                                                                                                                                                                                                                                                                                                                                                                                                                                                                                                                                                                                                                                                                                                                                                                                                                                                                                                                                                                                                                                                                                                                                                                                                                                                                                                                                                                                                                                                                                                                                                                                                                                                                                                                                                                                                                                                                                                                                                | Suspensions - White rigid suspension 1m (S-9000-P3-W) Material:plastic, colour:white.                                        |                     | <b>Code</b><br>81021 |
|                                                                                                                                                                                                                                                                                                                                                                                                                                                                                                                                                                                                                                                                                                                                                                                                                                                                                                                                                                                                                                                                                                                                                                                                                                                                                                                                                                                                                                                                                                                                                                                                                                                                                                                                                                                                                                                                                                                                                                                                                                                                                                                                                                                                                                                                                                                                                                                                                                                                                                                                                                                                                                                                                                                                                                                                                                                                                                                                                                                                                                                                                                                                                                                                                                                                                                                                                                                                                                                                                                                                                | Suspensions - Black rigid suspension 1m (S-9000-P3-B)  Material:plastic, colour:black.                                       |                     | <b>Code</b><br>81022 |
| 24 40                                                                                                                                                                                                                                                                                                                                                                                                                                                                                                                                                                                                                                                                                                                                                                                                                                                                                                                                                                                                                                                                                                                                                                                                                                                                                                                                                                                                                                                                                                                                                                                                                                                                                                                                                                                                                                                                                                                                                                                                                                                                                                                                                                                                                                                                                                                                                                                                                                                                                                                                                                                                                                                                                                                                                                                                                                                                                                                                                                                                                                                                                                                                                                                                                                                                                                                                                                                                                                                                                                                                          | Bracket - Anodized fixing bracket (S-9000/131) L=35mm, H=14mm, D=24mm. Material:Aluminium, colour:translucent.               | Finish<br>Anod. Al. | <b>Code</b><br>81086 |
| 24 40                                                                                                                                                                                                                                                                                                                                                                                                                                                                                                                                                                                                                                                                                                                                                                                                                                                                                                                                                                                                                                                                                                                                                                                                                                                                                                                                                                                                                                                                                                                                                                                                                                                                                                                                                                                                                                                                                                                                                                                                                                                                                                                                                                                                                                                                                                                                                                                                                                                                                                                                                                                                                                                                                                                                                                                                                                                                                                                                                                                                                                                                                                                                                                                                                                                                                                                                                                                                                                                                                                                                          | Bracket - White fixing braket (S-9000/131-W) L=35mm, H=14mm, D=24mm. Material:Aluminium, colour:white, processing:Coating.   | Finish White        | <b>Code</b><br>81087 |
| # I I O O O O O O O O O O O O O O O O O                                                                                                                                                                                                                                                                                                                                                                                                                                                                                                                                                                                                                                                                                                                                                                                                                                                                                                                                                                                                                                                                                                                                                                                                                                                                                                                                                                                                                                                                                                                                                                                                                                                                                                                                                                                                                                                                                                                                                                                                                                                                                                                                                                                                                                                                                                                                                                                                                                                                                                                                                                                                                                                                                                                                                                                                                                                                                                                                                                                                                                                                                                                                                                                                                                                                                                                                                                                                                                                                                                        | Bracket - Black fixing braket (S-9000/131-B)  L=35mm, H=14mm, D=24mm.  Material:Aluminium, colour:Black, processing:Coating. | Finish<br>Black     | <b>Code</b><br>81088 |