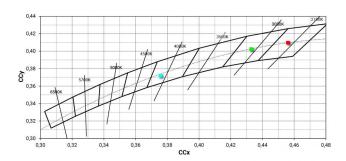

#### Energy efficiency class

This product contains a light source of energy efficiency class E.

| Illuminotechnical Features             |                |
|----------------------------------------|----------------|
| Light Output Ratio (LOR)               | 62 %           |
| Source lumens                          | 1578 lm        |
| Delivered lumens                       | 983 lm         |
| Consumption                            | 15.5 W         |
| Luminaire efficacy                     | 63 lm/W        |
| Colour temperature                     | 3000 K         |
| Standard Deviation of Colour Matching  | 2 Step MacAdam |
| Colour rendering index                 | 90 Ra          |
| Colour Rendering Index                 | 60 R9          |
| Black Body Locus                       | On             |
|                                        |                |
| Standard Operating Ambient Temperature | -20 / +50°C    |
| Ordinary temperature on the glass      | 40°C           |