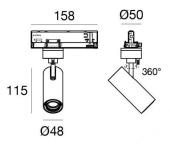

Projectors | 198-264 V 1 arrayLED 13 W DC - 15.5 W AC | CRI 90 82227W60

| Q. | - |   |
|----|---|---|
| 1  |   |   |
|    |   |   |
|    |   |   |
|    |   | 0 |

| Technical data                                 |                      |
|------------------------------------------------|----------------------|
| Туре                                           | Track                |
| Installation position                          | Ceiling              |
| Installation environment                       | Indoor               |
| Light Source                                   | LED                  |
| Circuit structure                              | arrayLED             |
| Optics                                         | Medium Wide<br>Flood |
| Light emission direction                       | frontal              |
| Nominal power                                  | 13 W DC              |
| Total Power                                    | 15.5 W               |
| Source lumens                                  | 1578 lm              |
| Nominal input voltage                          | 220 - 240 V AC       |
| Input voltage range                            | 198 - 264 V AC       |
| Frequency                                      | 50 - 60 Hz           |
| CCT / Tone                                     | 3000 K               |
| Colour rendering index                         | 90 Ra                |
| C.C. / C.V.                                    | AC                   |
| Safety class                                   | 2                    |
| IP                                             | IP20                 |
| Glow wire test                                 | 850°                 |
| Direct mounting on normally flammable surfaces | Yes                  |
| CE                                             | Yes                  |
| Driver included                                | Driver               |
| Dimmable article                               | Dimming on<br>Board  |
| Directional                                    | Swivelling           |
| total angle (vertical plane)                   | 90 °                 |
| total angle (horizontal plane)                 | 360 °                |
| Tilting                                        | No                   |
| Walk-over                                      | No                   |
| Drive-over                                     | No                   |
| Cable included                                 | No                   |
| Resin potting                                  | No                   |
| Type of light emission                         | Single emission      |
| Net weight                                     | 0.39 Kg              |
| Electrostatic discharge protection             | Yes                  |
| Surge protection                               | 2 KV                 |

The device body is made of die-cast aluminium en ab - 46100 and features a white finish, processed by means of powder coating. The ingress protection degree is IP20; the total weight is of 0.39 kg.

The total absorbed power is 15.5 W.

The device features protection class II and can be ceiling-mounted.

Compliant with the EN 60598-1 standard and its specific provisions.