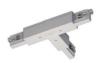

## Pound\_T | Projectors | Accessories **82227W60**

Junction - Black X junction (9017/B)

Type linear.

Material:PC, colour:black.

Finish

Code

81064

Junction - Left white T junction - internal (9015/W)