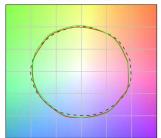

#### Energy efficiency class

This product contains a light source of energy efficiency class E.

| Illuminotechnical Features             |                |
|----------------------------------------|----------------|
| Light Output Ratio (LOR)               | 62 %           |
| Source lumens                          | 1578 lm        |
| Delivered lumens                       | 983 lm         |
| Consumption                            | 15.5 W         |
| Luminaire efficacy                     | 63 lm/W        |
| Colour temperature                     | 3000 K         |
| Standard Deviation of Colour Matching  | 2 Step MacAdam |
| Colour rendering index                 | 90 Ra          |
| Colour Rendering Index                 | 60 R9          |
| Black Body Locus                       | On             |
|                                        |                |
| Standard Operating Ambient Temperature | -20 / +50°C    |
| Ordinary temperature on the glass      | 40°C           |