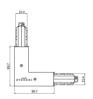

Material:PC, colour:white.

Finish White **Code** 81054

Junction - White L junction - internal (9011/W)

Type linear.

Material:PC, colour:white.

Finish White Code

81045

Junction - Black electrical junction - internal (9003/B)