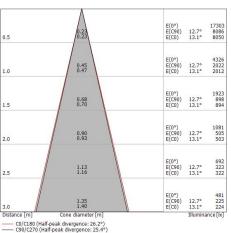

| OPTICAL                     |             |
|-----------------------------|-------------|
| C0/C180 optics              | 25°         |
| Light distribution simmetry | Symmetrical |