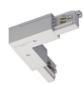

Finish Code
White 80990

Junction - White electrical junction - internal (9003/W)

Type linear.

Material:PC, colour:white.

Finish White **Code** 81039

Junction - Right white T junction - external (9014/W)

Type linear.