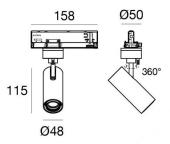

Projectors | 198-264 V 1 arrayLED 13 W DC - 15.5 W AC | CRI 90 82227W30

| Technical data                                 |                     |
|------------------------------------------------|---------------------|
| Туре                                           | Track               |
| Installation position                          | Ceiling             |
| Installation environment                       | Indoor              |
| Light Source                                   | LED                 |
| Circuit structure                              | arrayLED            |
| Optics                                         | Flood               |
| Light emission direction                       | frontal             |
| Nominal power                                  | 13 W DC             |
| Total Power                                    | 15.5 W              |
| Source lumens                                  | 1578 lm             |
| Nominal input voltage                          | 220 - 240 V AC      |
| Input voltage range                            | 198 - 264 V AC      |
| Frequency                                      | 50 - 60 Hz          |
| CCT / Tone                                     | 3000 K              |
| Colour rendering index                         | 90 Ra               |
| C.C. / C.V.                                    | AC                  |
| Safety class                                   | 2                   |
| IP .                                           | IP20                |
| Glow wire test                                 | 850°                |
| Direct mounting on normally flammable surfaces | Yes                 |
| CE                                             | Yes                 |
| Driver included                                | Driver              |
| Dimmable article                               | Dimming on<br>Board |
| Directional                                    | Swivelling          |
| total angle (vertical plane)                   | 90 °                |
| total angle (horizontal plane)                 | 360 °               |
| Tilting                                        | No                  |
| Walk-over                                      | No                  |
| Drive-over                                     | No                  |
| Cable included                                 | No                  |
| Resin potting                                  | No                  |
| Type of light emission                         | Single emission     |
| Net weight                                     | 0.39 Kg             |
| Electrostatic discharge protection             | Yes                 |
| Surge protection                               | 2 KV                |
| ·                                              |                     |

| Finishing casin | g                                |
|-----------------|----------------------------------|
| Material        | Die-cast Aluminium EN AB - 46100 |
| Colour          | White                            |
| Processing      | Powder coating                   |

The device body is made of die-cast aluminium en ab - 46100 and features a white finish, processed by means of powder coating. The ingress protection degree is IP20; the total weight is of 0.39 kg.

The total absorbed power is 15.5 W.