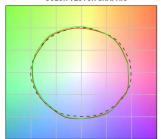

#### Energy efficiency class

This product contains a light source of energy efficiency class E.

| Illuminotechnical Features             |                |
|----------------------------------------|----------------|
| Light Output Ratio (LOR)               | 70 %           |
| Source lumens                          | 1578 lm        |
| Delivered lumens                       | 1105 lm        |
| Consumption                            | 15.5 W         |
| Luminaire efficacy                     | 71 lm/W        |
| Colour temperature                     | 3000 K         |
| Standard Deviation of Colour Matching  | 2 Step MacAdam |
| Colour rendering index                 | 90 Ra          |
| Colour Rendering Index                 | 60 R9          |
| Black Body Locus                       | On             |
|                                        |                |
| Standard Operating Ambient Temperature | -20 / +50°C    |
| Ordinary temperature on the glass      | 40°C           |