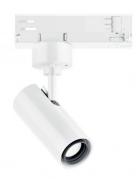

#### Projectors | 198-264 V | 1 arrayLED 13 W DC - 15.5 W AC | CRI 90 | Base **82227W30**

Single emission projectors for indoor application. The warm white LED light source with a flood light distribution is composed of 1 arrayled LEDs with CCT of 3000 K and a CRI 90; the source luminous flux is 1578 lm, with a 121.4 lm/W nominal luminous efficacy.

The device body is made of die-cast aluminium en ab - 46100 and features a white finish, processed by means of powder coating. The ingress protection degree is IP20; the total weight is of 0.39 kg.

The total absorbed power is 15.5 W.

The device features protection class II and can be ceiling-mounted.

Compliant with the EN 60598-1 standard and its specific provisions.