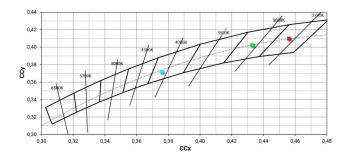

#### Energy efficiency class

This product contains a light source of energy efficiency class E.

| Illuminotechnical Features             |                |
|----------------------------------------|----------------|
| Light Output Ratio (LOR)               | 70 %           |
| Source lumens                          | 1578 lm        |
| Delivered lumens                       | 1105 lm        |
| Consumption                            | 15.5 W         |
| Luminaire efficacy                     | 71 lm/W        |
| Colour temperature                     | 3000 K         |
| Standard Deviation of Colour Matching  | 2 Step MacAdam |
| Colour rendering index                 | 90 Ra          |
| Colour Rendering Index                 | 60 R9          |
| Black Body Locus                       | On             |
|                                        |                |
| Standard Operating Ambient Temperature | -20 / +50°C    |
| Ordinary temperature on the glass      | 40°C           |