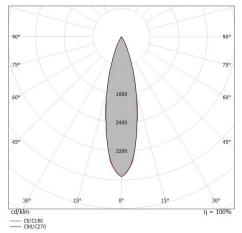

| OPTICAL                     |             |
|-----------------------------|-------------|
| C0/C180 optics              | 25°         |
| Light distribution simmetry | Symmetrical |