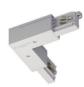

## Pound\_T | Projectors | Accessories **82227N30**

Junction - Black X junction (9017/B)

Type linear.

Material:PC, colour:black.

Finish

**Code** 81064

Junction - Left white T junction - internal (9015/W)

Type linear.

Material:PC, colour:white.

Finish White **Code** 81057

Junction - Left black T junction - internal (9015/B)

Type linear.

Material:PC, colour:black.

Finish

Code

81058