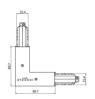

Material:PC, colour:white.

Finish White **Code** 81054

Junction - White L junction - internal (9011/W)

Type linear.

Material:PC, colour:white.

Finish White Code

81045

Junction - Black electrical junction - internal (9003/B)

Type linear.

Material:PC, colour:black.

Finish

Code

81040

Junction - White L junction - external (9012/W)

Type linear.

Material:PC, colour:white.