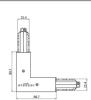

Material:PC, colour:white.

Finish White **Code** 81054

Junction - White L junction - internal (9011/W)

Type linear.

Material:PC, colour:white.

Finish White Code

81045

Junction - Black electrical junction - internal (9003/B)

Type linear.

Material:PC, colour:black.

Finish

Code

81040

Junction - White L junction - external (9012/W)

Type linear.

Material:PC, colour:white.