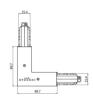

## Pound\_T | Projectors | Accessories **82227N30**

Junction - Black X junction (9017/B)

Type linear.

Material:PC, colour:black.

Finish

**Code** 81064

Junction - Left white T junction - internal (9015/W)

Type linear.

Material:PC, colour:white.

Finish White **Code** 81057

Junction - Left black T junction - internal (9015/B)

Type linear.

Material:PC, colour:black.

Finish

Code

81058

Junction - Right White T junction - internal (9016/W)

Type linear.

Material:PC, colour:white.

Finish White Code

81060

Junction - Right black T junction - internal (9016/B)

Type linear.

Material:PC, colour:black.