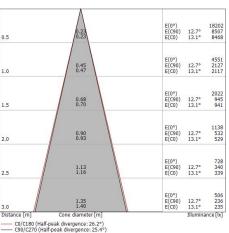

| OPTICAL                     |             |
|-----------------------------|-------------|
| C0/C180 optics              | 25°         |
| Light distribution simmetry | Symmetrical |