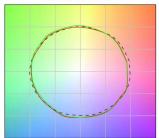

#### Energy efficiency class

This product contains a light source of energy efficiency class E.

| Illuminotechnical Features             |                |
|----------------------------------------|----------------|
| Light Output Ratio (LOR)               | 70 %           |
| Source lumens                          | 1660 lm        |
| Delivered lumens                       | 1162 lm        |
| Consumption                            | 15.5 W         |
| Luminaire efficacy                     | 74 lm/W        |
| Colour temperature                     | 4000 K         |
| Standard Deviation of Colour Matching  | 2 Step MacAdam |
| Colour rendering index                 | 90 Ra          |
| Colour Rendering Index                 | 60 R9          |
| Black Body Locus                       | On             |
|                                        |                |
| Standard Operating Ambient Temperature | -20 / +50°C    |
| Ordinary temperature on the glass      | 40°C           |