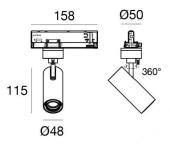

Projectors | 198-264 V 1 arrayLED 13 W DC - 15.5 W AC | CRI 90 82227N30

| Technical data                                 |                     |
|------------------------------------------------|---------------------|
| Type                                           | Track               |
| Installation position                          | Ceiling             |
| Installation environment                       | Indoor              |
| Light Source                                   | LED                 |
| Circuit structure                              | arrayLED            |
| Optics                                         | Flood               |
| Light emission direction                       | frontal             |
| Nominal power                                  | 13 W DC             |
| Total Power                                    | 15.5 W              |
| Source lumens                                  | 1660 lm             |
| Nominal input voltage                          | 220 - 240 V AC      |
| Input voltage range                            | 198 - 264 V AC      |
| Frequency                                      | 50 - 60 Hz          |
| CCT / Tone                                     | 4000 K              |
| Colour rendering index                         | 90 Ra               |
| C.C. / C.V.                                    | AC                  |
| Safety class                                   | 2                   |
| IP                                             | IP20                |
| Glow wire test                                 | 850°                |
| Direct mounting on normally flammable surfaces | Yes                 |
| CE                                             | Yes                 |
| Driver included                                | Driver              |
| Dimmable article                               | Dimming on<br>Board |
| Directional                                    | Swivelling          |
| total angle (vertical plane)                   | 90 °                |
| total angle (horizontal plane)                 | 360 °               |
| Tilting                                        | No                  |
| Walk-over                                      | No                  |
| Drive-over                                     | No                  |
| Cable included                                 | No                  |
| Resin potting                                  | No                  |
| Type of light emission                         | Single emission     |
| Net weight                                     | 0.39 Kg             |
| Electrostatic discharge protection             | Yes                 |
| Surge protection                               | 2 KV                |
|                                                |                     |

The device body is made of die-cast aluminium en ab - 46100 and features a white finish, processed by means of powder coating. The ingress protection degree is IP20; the total weight is of 0.39 kg.

The total absorbed power is 15.5 W.