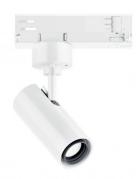

#### Projectors | 198-264 V | 1 arrayLED 13 W DC - 15.5 W AC | CRI 90 | Base **82227N30**

Single emission projectors for indoor application. The natural white LED light source with a flood light distribution is composed of 1 arrayled LEDs with CCT of 4000 K and a CRI 90; the source luminous flux is 1660 lm, with a 127.7 lm/W nominal luminous efficacy.

The device body is made of die-cast aluminium en ab - 46100 and features a white finish, processed by means of powder coating. The ingress protection degree is IP20; the total weight is of 0.39 kg.

The total absorbed power is 15.5 W.

The device features protection class II and can be ceiling-mounted.

Compliant with the EN 60598-1 standard and its specific provisions.