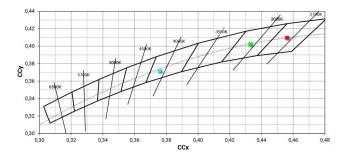

#### Energy efficiency class

This product contains a light source of energy efficiency class E.

| Illuminotechnical Features             |                |
|----------------------------------------|----------------|
| Light Output Ratio (LOR)               | 70 %           |
| Source lumens                          | 1660 lm        |
| Delivered lumens                       | 1162 lm        |
| Consumption                            | 15.5 W         |
| Luminaire efficacy                     | 74 lm/W        |
| Colour temperature                     | 4000 K         |
| Standard Deviation of Colour Matching  | 2 Step MacAdam |
| Colour rendering index                 | 90 Ra          |
| Colour Rendering Index                 | 60 R9          |
| Black Body Locus                       | On             |
|                                        |                |
| Standard Operating Ambient Temperature | -20 / +50°C    |
| Ordinary temperature on the glass      | 40°C           |