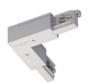

#### Pound\_T | Projectors | Accessories 82227M60

Track - Three-phase Recessed White DALI Track, 1 m (9000-1/W-R)

Length: 1000mm; Type of track: Standard.

Material:Aluminium, colour:White, processing:Coating.