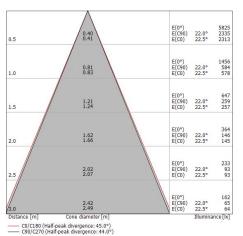

| OPTICAL                     |             |
|-----------------------------|-------------|
| C0/C180 optics              | 44°         |
| Light distribution simmetry | Symmetrical |