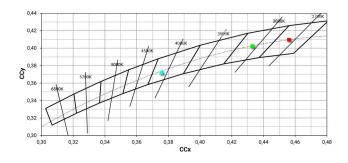

#### Energy efficiency class

This product contains a light source of energy efficiency class E.

| Illuminotechnical Features             |                |
|----------------------------------------|----------------|
| Light Output Ratio (LOR)               | 62 %           |
| Source lumens                          | 1487 lm        |
| Delivered lumens                       | 926 lm         |
| Consumption                            | 15.5 W         |
| Luminaire efficacy                     | 59 lm/W        |
| Colour temperature                     | 2700 K         |
| Standard Deviation of Colour Matching  | 2 Step MacAdam |
| Colour rendering index                 | 90 Ra          |
| Colour Rendering Index                 | 60 R9          |
| Black Body Locus                       | On             |
|                                        |                |
| Standard Operating Ambient Temperature | -20 / +50°C    |
| Ordinary temperature on the glass      | 40°C           |