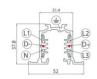

#### Pound\_T | Projectors | Accessories 82227M60

Track - Three-phase Recessed White DALI Track, 1 m (9000-1/W-R)

Length: 1000mm; Type of track: Standard.

Material:Aluminium, colour:White, processing:Coating.