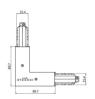

81040

Junction - White L junction - external (9012/W)

Type linear.

Material:PC, colour:white.

**Finish** White

Code 81048

Junction - Black L junction - external (9012/B)

Material:PC, colour:black.