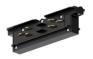

Material:Aluminium, colour:Black, processing:Coating.

|      | F 100m 1                                                           | Junction - White X junction (9017/W) Type linear. Material:PC, colour:white.                                                                                    | Finish<br>White | <b>Code</b><br>81063 |
|------|--------------------------------------------------------------------|-----------------------------------------------------------------------------------------------------------------------------------------------------------------|-----------------|----------------------|
|      |                                                                    | Ceiling rose - 5m black pendant luminaires kit + bracket (9000-KIT5-5-B)  Material:plastic, colour:black.                                                       |                 | <b>Code</b><br>81015 |
| 2000 | 0 (3.23/5.3.10                                                     | Cable cover - White cover for recessed L junction (S-9011-R/6-W) Material:PC, colour:white.                                                                     |                 | <b>Code</b> 81075    |
|      | 0<br>0<br>(1)25(1)20                                               | Cable cover Material:PC, colour:black.                                                                                                                          |                 | <b>Code</b> 81076    |
|      | ## ***********************************                             | Cable cover - Black recessed cover (S-9001-R/6-B) Material:PC, colour:black.                                                                                    |                 | <b>Code</b> 81070    |
|      | 37.8                                                               | Track Length: 3000mm; Type of track: Standard. Material:Aluminium, colour:Black, processing:Coating.                                                            | Finish<br>Black | <b>Code</b><br>83341 |
|      | 31.4<br>(1) (2) (3) (3) (3) (4) (4) (4) (4) (4) (4) (4) (4) (4) (4 | Track - Trhee-phase Recessed White DALI Track, 3 m ( 9000-3/W-R) Length: 3000mm; Type of track: Standard. Material:Aluminium, colour:White, processing:Coating. | Finish White    | <b>Code</b><br>80992 |
|      | 37.8                                                               | Track Length: 1000mm; Type of track: Standard. Material:Aluminium, colour:Black, processing:Coating.                                                            | Finish<br>Black | <b>Code</b><br>83339 |