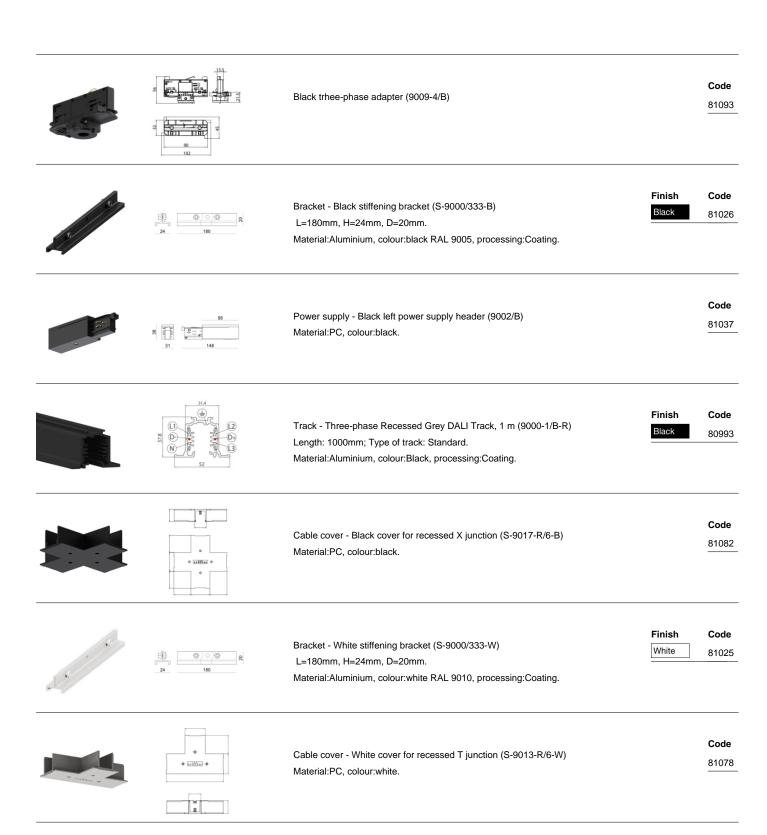

## Pound\_T | Projectors | Accessories **82227M60**

Closing cap - White end cap 9004/W Material:PC, colour:white.

**Code** 80999

#### Pound\_T | Projectors | Accessories 82227M60

Track - Three-phase Recessed White DALI Track, 1 m (9000-1/W-R)

Length: 1000mm; Type of track: Standard.

Material:Aluminium, colour:White, processing:Coating.

Finish Code White

80990

Junction - White electrical junction - internal (9003/W)

Type linear.

Material:PC, colour:white.

Finish White

Code 81039

Junction - Right white T junction - external (9014/W)

Type linear.

Material:PC, colour:white.

Finish White

Code

81054

Junction - White L junction - internal (9011/W)

Type linear.

Material:PC, colour:white.

**Finish** White

Code

81045

Junction - Black electrical junction - internal (9003/B)

Type linear.

Material:PC, colour:black.

Finish

Code

81040

Junction - White L junction - external (9012/W)

Type linear.

Material:PC, colour:white.

**Finish** White

Code 81048

Junction - Black L junction - external (9012/B)

Material:PC, colour:black.

Finish

Code

81049

Closing cap - Black end cap 9004/B Material:PC, colour:black.

Code 81000

## Pound\_T | Projectors | Accessories **82227M60**

Junction - Black X junction (9017/B)

Type linear.

Material:PC, colour:black.

Finish

**Code** 81064

Junction - Left white T junction - internal (9015/W)

Type linear.

Material:PC, colour:white.

Finish White **Code** 81057

Junction - Left black T junction - internal (9015/B)

Type linear.

Material:PC, colour:black.

Finish

Code

81058

Junction - Right White T junction - internal (9016/W)

Type linear.

Material:PC, colour:white.

Finish White Code

81060

Junction - Right black T junction - internal (9016/B)

Type linear.

Material:PC, colour:black.

Finish

**Code** 81061

Closing cap - Recessed white end cap 9004-R/W Material:PC, colour:white.

Code

81002

Closing cap - Recessed black end cap 9004-R/B

Material:PC, colour:black.

Code

81003

Ceiling rose - 1.5m white pendant luminaires kit + bracket (9000-KIT5-1,5-W) Material:plastic, colour:white.

Code

81012

# Pound\_T | Projectors | Accessories **82227M60**

|   | Ø 352                                        | Ceiling rose - 1.5m black pendant luminaires kit + bracket ((9000-KIT5-1,5-B) Material:plastic, colour:black.              |                        | <b>Code</b> 81014    |
|---|----------------------------------------------|----------------------------------------------------------------------------------------------------------------------------|------------------------|----------------------|
|   | 9.32<br>1.35<br>1.35<br>1.35<br>1.35<br>1.35 | Ceiling rose - 5m white pendant luminaires kit + bracket (9000-KIT5-5-W)  Material:plastic, colour:white.                  |                        | <b>Code</b> 81013    |
|   | .784                                         | Junction - Black L junction - internal (9011/B) Type linear. Material:PC, colour:black.                                    | Finish<br>Black        | <b>Code</b><br>81046 |
|   |                                              | Suspensions - White rigid suspension 1m (S-9000-P3-W) Material:plastic, colour:white.                                      |                        | <b>Code</b><br>81021 |
|   |                                              | Suspensions - Black rigid suspension 1m (S-9000-P3-B)  Material:plastic, colour:black.                                     |                        | <b>Code</b><br>81022 |
|   | ₹ 1 0 0 0 0 0 0 0 0 0 0 0 0 0 0 0 0 0 0      | Bracket - Anodized fixing bracket (S-9000/131) L=35mm, H=14mm, D=24mm. Material:Aluminium, colour:translucent.             | Finish<br>Anod. Al.    | <b>Code</b><br>81086 |
|   | # III 0<br>24 40                             | Bracket - White fixing braket (S-9000/131-W) L=35mm, H=14mm, D=24mm. Material:Aluminium, colour:white, processing:Coating. | Finish<br>White        | <b>Code</b><br>81087 |
| 5 |                                              | Bracket - Black fixing braket (S-9000/131-B) L=35mm, H=14mm, D=24mm.                                                       | <b>Finish</b><br>Black | <b>Code</b> 81088    |

Material:Aluminium, colour:Black, processing:Coating.

|      | F 100m 1                                                           | Junction - White X junction (9017/W) Type linear. Material:PC, colour:white.                                                                                    | Finish<br>White | <b>Code</b><br>81063 |
|------|--------------------------------------------------------------------|-----------------------------------------------------------------------------------------------------------------------------------------------------------------|-----------------|----------------------|
|      |                                                                    | Ceiling rose - 5m black pendant luminaires kit + bracket (9000-KIT5-5-B)  Material:plastic, colour:black.                                                       |                 | <b>Code</b><br>81015 |
| 2000 | 0 (3.23/5.3.10                                                     | Cable cover - White cover for recessed L junction (S-9011-R/6-W) Material:PC, colour:white.                                                                     |                 | <b>Code</b> 81075    |
|      | 0<br>0<br>(1)25(1)20                                               | Cable cover Material:PC, colour:black.                                                                                                                          |                 | <b>Code</b> 81076    |
|      | ## ***********************************                             | Cable cover - Black recessed cover (S-9001-R/6-B) Material:PC, colour:black.                                                                                    |                 | <b>Code</b> 81070    |
|      | 37.8                                                               | Track Length: 3000mm; Type of track: Standard. Material:Aluminium, colour:Black, processing:Coating.                                                            | Finish<br>Black | <b>Code</b><br>83341 |
|      | 31.4<br>(1) (2) (3) (3) (3) (4) (4) (4) (4) (4) (4) (4) (4) (4) (4 | Track - Trhee-phase Recessed White DALI Track, 3 m ( 9000-3/W-R) Length: 3000mm; Type of track: Standard. Material:Aluminium, colour:White, processing:Coating. | Finish White    | <b>Code</b><br>80992 |
|      | 37.8                                                               | Track Length: 1000mm; Type of track: Standard. Material:Aluminium, colour:Black, processing:Coating.                                                            | Finish<br>Black | <b>Code</b><br>83339 |

10/13 27.12.2024

linealight.com

|   |                                                                                                                                                                                                                                                                                                                                                                                                                                                                                                                                                                                                                                                                                                                                                                                                                                                                                                                                                                                                                                                                                                                                                                                                                                                                                                                                                                                                                                                                                                                                                                                                                                                                                                                                                                                                                                                                                                                                                                                                                                                                                                                                                                                                                                                                                        | Tool - Cutter S-9000/T                                                                             | <b>Code</b><br>81005       |
|---|----------------------------------------------------------------------------------------------------------------------------------------------------------------------------------------------------------------------------------------------------------------------------------------------------------------------------------------------------------------------------------------------------------------------------------------------------------------------------------------------------------------------------------------------------------------------------------------------------------------------------------------------------------------------------------------------------------------------------------------------------------------------------------------------------------------------------------------------------------------------------------------------------------------------------------------------------------------------------------------------------------------------------------------------------------------------------------------------------------------------------------------------------------------------------------------------------------------------------------------------------------------------------------------------------------------------------------------------------------------------------------------------------------------------------------------------------------------------------------------------------------------------------------------------------------------------------------------------------------------------------------------------------------------------------------------------------------------------------------------------------------------------------------------------------------------------------------------------------------------------------------------------------------------------------------------------------------------------------------------------------------------------------------------------------------------------------------------------------------------------------------------------------------------------------------------------------------------------------------------------------------------------------------------|----------------------------------------------------------------------------------------------------|----------------------------|
|   | 253 - 1750 - 1750 - 1750 - 1750 - 1750 - 1750 - 1750 - 1750 - 1750 - 1750 - 1750 - 1750 - 1750 - 1750 - 1750 - 1750 - 1750 - 1750 - 1750 - 1750 - 1750 - 1750 - 1750 - 1750 - 1750 - 1750 - 1750 - 1750 - 1750 - 1750 - 1750 - 1750 - 1750 - 1750 - 1750 - 1750 - 1750 - 1750 - 1750 - 1750 - 1750 - 1750 - 1750 - 1750 - 1750 - 1750 - 1750 - 1750 - 1750 - 1750 - 1750 - 1750 - 1750 - 1750 - 1750 - 1750 - 1750 - 1750 - 1750 - 1750 - 1750 - 1750 - 1750 - 1750 - 1750 - 1750 - 1750 - 1750 - 1750 - 1750 - 1750 - 1750 - 1750 - 1750 - 1750 - 1750 - 1750 - 1750 - 1750 - 1750 - 1750 - 1750 - 1750 - 1750 - 1750 - 1750 - 1750 - 1750 - 1750 - 1750 - 1750 - 1750 - 1750 - 1750 - 1750 - 1750 - 1750 - 1750 - 1750 - 1750 - 1750 - 1750 - 1750 - 1750 - 1750 - 1750 - 1750 - 1750 - 1750 - 1750 - 1750 - 1750 - 1750 - 1750 - 1750 - 1750 - 1750 - 1750 - 1750 - 1750 - 1750 - 1750 - 1750 - 1750 - 1750 - 1750 - 1750 - 1750 - 1750 - 1750 - 1750 - 1750 - 1750 - 1750 - 1750 - 1750 - 1750 - 1750 - 1750 - 1750 - 1750 - 1750 - 1750 - 1750 - 1750 - 1750 - 1750 - 1750 - 1750 - 1750 - 1750 - 1750 - 1750 - 1750 - 1750 - 1750 - 1750 - 1750 - 1750 - 1750 - 1750 - 1750 - 1750 - 1750 - 1750 - 1750 - 1750 - 1750 - 1750 - 1750 - 1750 - 1750 - 1750 - 1750 - 1750 - 1750 - 1750 - 1750 - 1750 - 1750 - 1750 - 1750 - 1750 - 1750 - 1750 - 1750 - 1750 - 1750 - 1750 - 1750 - 1750 - 1750 - 1750 - 1750 - 1750 - 1750 - 1750 - 1750 - 1750 - 1750 - 1750 - 1750 - 1750 - 1750 - 1750 - 1750 - 1750 - 1750 - 1750 - 1750 - 1750 - 1750 - 1750 - 1750 - 1750 - 1750 - 1750 - 1750 - 1750 - 1750 - 1750 - 1750 - 1750 - 1750 - 1750 - 1750 - 1750 - 1750 - 1750 - 1750 - 1750 - 1750 - 1750 - 1750 - 1750 - 1750 - 1750 - 1750 - 1750 - 1750 - 1750 - 1750 - 1750 - 1750 - 1750 - 1750 - 1750 - 1750 - 1750 - 1750 - 1750 - 1750 - 1750 - 1750 - 1750 - 1750 - 1750 - 1750 - 1750 - 1750 - 1750 - 1750 - 1750 - 1750 - 1750 - 1750 - 1750 - 1750 - 1750 - 1750 - 1750 - 1750 - 1750 - 1750 - 1750 - 1750 - 1750 - 1750 - 1750 - 1750 - 1750 - 1750 - 1750 - 1750 - 1750 - 1750 - 1750 - 1750 - 1750 - 1750 - 1750 - 175                                                                                                                                                         | Junction - Flexible black junction (9018/B)  Type flexible curve.  Material:PC, colour:black.      | Finish Code<br>Black 81067 |
|   | # # # # # # # # # # # # # # # # # # #                                                                                                                                                                                                                                                                                                                                                                                                                                                                                                                                                                                                                                                                                                                                                                                                                                                                                                                                                                                                                                                                                                                                                                                                                                                                                                                                                                                                                                                                                                                                                                                                                                                                                                                                                                                                                                                                                                                                                                                                                                                                                                                                                                                                                                                  | Cable cover - White recessed cover (S-9001-R/6-W) Material:PC, colour:white.                       | <b>Code</b><br>81069       |
| * |                                                                                                                                                                                                                                                                                                                                                                                                                                                                                                                                                                                                                                                                                                                                                                                                                                                                                                                                                                                                                                                                                                                                                                                                                                                                                                                                                                                                                                                                                                                                                                                                                                                                                                                                                                                                                                                                                                                                                                                                                                                                                                                                                                                                                                                                                        | Suspensions - 5m white pendant luminaires kit (9000-KIT3-5-W)  Material:plastic, colour:white.     | <b>Code</b><br>81007       |
| * | 32.<br>\$\displays{2}{\displaystylength}\$\text{\$\displaystylength}\$\text{\$\displaystylength}\$\text{\$\displaystylength}\$\text{\$\displaystylength}\$\text{\$\displaystylength}\$\text{\$\displaystylength}\$\text{\$\displaystylength}\$\text{\$\displaystylength}\$\text{\$\displaystylength}\$\text{\$\displaystylength}\$\text{\$\displaystylength}\$\text{\$\displaystylength}\$\text{\$\displaystylength}\$\text{\$\displaystylength}\$\text{\$\displaystylength}\$\text{\$\displaystylength}\$\text{\$\displaystylength}\$\text{\$\displaystylength}\$\text{\$\displaystylength}\$\text{\$\displaystylength}\$\text{\$\displaystylength}\$\text{\$\displaystylength}\$\text{\$\displaystylength}\$\text{\$\displaystylength}\$\text{\$\displaystylength}\$\text{\$\displaystylength}\$\text{\$\displaystylength}\$\text{\$\displaystylength}\$\text{\$\displaystylength}\$\text{\$\displaystylength}\$\text{\$\displaystylength}\$\text{\$\displaystylength}\$\text{\$\displaystylength}\$\text{\$\displaystylength}\$\text{\$\displaystylength}\$\text{\$\displaystylength}\$\text{\$\displaystylength}\$\text{\$\displaystylength}\$\text{\$\displaystylength}\$\text{\$\displaystylength}\$\text{\$\displaystylength}\$\text{\$\displaystylength}\$\text{\$\displaystylength}\$\text{\$\displaystylength}\$\text{\$\displaystylength}\$\text{\$\displaystylength}\$\text{\$\displaystylength}\$\text{\$\displaystylength}\$\text{\$\displaystylength}\$\text{\$\displaystylength}\$\text{\$\displaystylength}\$\text{\$\displaystylength}\$\text{\$\displaystylength}\$\text{\$\displaystylength}\$\text{\$\displaystylength}\$\text{\$\displaystylength}\$\text{\$\displaystylength}\$\text{\$\displaystylength}\$\text{\$\displaystylength}\$\text{\$\displaystylength}\$\text{\$\displaystylength}\$\text{\$\displaystylength}\$\text{\$\displaystylength}\$\text{\$\displaystylength}\$\text{\$\displaystylength}\$\text{\$\displaystylength}\$\text{\$\displaystylength}\$\text{\$\displaystylength}\$\text{\$\displaystylength}\$\text{\$\displaystylength}\$\text{\$\displaystylength}\$\text{\$\displaystylength}\$\text{\$\displaystylength}\$\text{\$\displaystylength}\$\text{\$\displaystylength}\$\text{\$\displaystylength}\$\text{\$\displaystylength}\$ | Suspensions - 5m black pendant luminaires kit (9000-KIT3-5-B)  Material:plastic, colour:black.     | <b>Code</b><br>81009       |
|   | 332<br>35<br>35<br>35<br>35<br>35<br>35<br>35<br>35<br>35<br>35                                                                                                                                                                                                                                                                                                                                                                                                                                                                                                                                                                                                                                                                                                                                                                                                                                                                                                                                                                                                                                                                                                                                                                                                                                                                                                                                                                                                                                                                                                                                                                                                                                                                                                                                                                                                                                                                                                                                                                                                                                                                                                                                                                                                                        | Suspensions - 1.5m black pendant luminaires kit (9000-KIT3-1,5-B)  Material:plastic, colour:black. | <b>Code</b><br>81008       |
|   |                                                                                                                                                                                                                                                                                                                                                                                                                                                                                                                                                                                                                                                                                                                                                                                                                                                                                                                                                                                                                                                                                                                                                                                                                                                                                                                                                                                                                                                                                                                                                                                                                                                                                                                                                                                                                                                                                                                                                                                                                                                                                                                                                                                                                                                                                        | Suspensions - Black rigid suspension clip (S-9000-P2-B)  Material:plastic, colour:black.           | <b>Code</b><br>81019       |
|   | 0 (ARESAN 0 0                                                                                                                                                                                                                                                                                                                                                                                                                                                                                                                                                                                                                                                                                                                                                                                                                                                                                                                                                                                                                                                                                                                                                                                                                                                                                                                                                                                                                                                                                                                                                                                                                                                                                                                                                                                                                                                                                                                                                                                                                                                                                                                                                                                                                                                                          | Cable cover - White cover for recessed X junction (S-9017-R/6-W) Material:PC, colour:white.        | <b>Code</b><br>81081       |

## Pound\_T | Projectors | Accessories 82227M60

Suspensions - White rigid suspension clip (S-9000-P2-W) Material:plastic, colour:white.

Code

81018

|                                                                                                                                                                                                                                                                                                                                                                                                                                                                                                                                                                                                                                                                                                                                                                                                                                                                                                                                                                                                                                                                                                                                                                                                                                                                                                                                                                                                                                                                                                                                                                                                                                                                                                                                                                                                                                                                                                                                                                                                                                                                                                                                   | Cable cover Material:black, colour:black.                                                                                                           |                 | <b>Code</b><br>83250 |
|-----------------------------------------------------------------------------------------------------------------------------------------------------------------------------------------------------------------------------------------------------------------------------------------------------------------------------------------------------------------------------------------------------------------------------------------------------------------------------------------------------------------------------------------------------------------------------------------------------------------------------------------------------------------------------------------------------------------------------------------------------------------------------------------------------------------------------------------------------------------------------------------------------------------------------------------------------------------------------------------------------------------------------------------------------------------------------------------------------------------------------------------------------------------------------------------------------------------------------------------------------------------------------------------------------------------------------------------------------------------------------------------------------------------------------------------------------------------------------------------------------------------------------------------------------------------------------------------------------------------------------------------------------------------------------------------------------------------------------------------------------------------------------------------------------------------------------------------------------------------------------------------------------------------------------------------------------------------------------------------------------------------------------------------------------------------------------------------------------------------------------------|-----------------------------------------------------------------------------------------------------------------------------------------------------|-----------------|----------------------|
|                                                                                                                                                                                                                                                                                                                                                                                                                                                                                                                                                                                                                                                                                                                                                                                                                                                                                                                                                                                                                                                                                                                                                                                                                                                                                                                                                                                                                                                                                                                                                                                                                                                                                                                                                                                                                                                                                                                                                                                                                                                                                                                                   | Cable cover<br>Material:white.                                                                                                                      |                 | <b>Code</b><br>83249 |
| 7554<br>100 min 100 min 1 | Junction - Right black T junction - external (9014/B) Type linear. Material:PC, colour:black.                                                       | Finish<br>Black | <b>Code</b><br>81055 |
| • E155E1 •                                                                                                                                                                                                                                                                                                                                                                                                                                                                                                                                                                                                                                                                                                                                                                                                                                                                                                                                                                                                                                                                                                                                                                                                                                                                                                                                                                                                                                                                                                                                                                                                                                                                                                                                                                                                                                                                                                                                                                                                                                                                                                                        | Cable cover - White cover for recessed junction (S-9010-R/6-W)  Material:PC, colour:white.                                                          |                 | <b>Code</b><br>81072 |
| 24 180                                                                                                                                                                                                                                                                                                                                                                                                                                                                                                                                                                                                                                                                                                                                                                                                                                                                                                                                                                                                                                                                                                                                                                                                                                                                                                                                                                                                                                                                                                                                                                                                                                                                                                                                                                                                                                                                                                                                                                                                                                                                                                                            | Bracket - Anodized stiffening bracket (S-9000/333)  L=180mm, H=24mm, D=26mm.  Material:Aluminium, colour:Anodised Aluminum, processing:Anodisation. | Finish          | <b>Code</b><br>81024 |
| 3 2 4 1 0 0 0 0 0 0 0 0 0 0 0 0 0 0 0 0 0 0                                                                                                                                                                                                                                                                                                                                                                                                                                                                                                                                                                                                                                                                                                                                                                                                                                                                                                                                                                                                                                                                                                                                                                                                                                                                                                                                                                                                                                                                                                                                                                                                                                                                                                                                                                                                                                                                                                                                                                                                                                                                                       | Closing cap - White gasket (S-9001/115-W) Material:white.                                                                                           |                 | <b>Code</b><br>81084 |
| + (1/2/2) +                                                                                                                                                                                                                                                                                                                                                                                                                                                                                                                                                                                                                                                                                                                                                                                                                                                                                                                                                                                                                                                                                                                                                                                                                                                                                                                                                                                                                                                                                                                                                                                                                                                                                                                                                                                                                                                                                                                                                                                                                                                                                                                       | Cable cover - Black cover for recessed T junction (S-9013-R/6-B) Material:PC, colour:black.                                                         |                 | <b>Code</b><br>81079 |
|                                                                                                                                                                                                                                                                                                                                                                                                                                                                                                                                                                                                                                                                                                                                                                                                                                                                                                                                                                                                                                                                                                                                                                                                                                                                                                                                                                                                                                                                                                                                                                                                                                                                                                                                                                                                                                                                                                                                                                                                                                                                                                                                   | Cable cover - Black cover for recessed junction (S-9010-R/6-B)  Material:PC, colour:black.                                                          |                 | <b>Code</b> 81073    |

|                                                                                                                                                                                                                                                                                                                                                                                                                                                                                                                                                                                                                                                                                                                                                                                                                                                                                                                                                                                                                                                                                                                                                                                                                                                                                                                                                                                                                                                                                                                                                                                                                                                                                                                                                                                                                                                                                                                                                                                                                                                                                                                                |                                           | Suspensions - 1.5m white pendant luminaires kit (9000-KIT3-1,5-W)  Material:plastic, colour:white.                                                                                                     | <b>Code</b><br>81006     |
|--------------------------------------------------------------------------------------------------------------------------------------------------------------------------------------------------------------------------------------------------------------------------------------------------------------------------------------------------------------------------------------------------------------------------------------------------------------------------------------------------------------------------------------------------------------------------------------------------------------------------------------------------------------------------------------------------------------------------------------------------------------------------------------------------------------------------------------------------------------------------------------------------------------------------------------------------------------------------------------------------------------------------------------------------------------------------------------------------------------------------------------------------------------------------------------------------------------------------------------------------------------------------------------------------------------------------------------------------------------------------------------------------------------------------------------------------------------------------------------------------------------------------------------------------------------------------------------------------------------------------------------------------------------------------------------------------------------------------------------------------------------------------------------------------------------------------------------------------------------------------------------------------------------------------------------------------------------------------------------------------------------------------------------------------------------------------------------------------------------------------------|-------------------------------------------|--------------------------------------------------------------------------------------------------------------------------------------------------------------------------------------------------------|--------------------------|
| A CONTRACTOR OF THE PARTY OF TH | S 90 102                                  | White three-phase adapter (9009-4/W)                                                                                                                                                                   | <b>Code</b><br>81091     |
|                                                                                                                                                                                                                                                                                                                                                                                                                                                                                                                                                                                                                                                                                                                                                                                                                                                                                                                                                                                                                                                                                                                                                                                                                                                                                                                                                                                                                                                                                                                                                                                                                                                                                                                                                                                                                                                                                                                                                                                                                                                                                                                                | 3 8 9 8 5 8 5 8 5 8 5 8 5 8 5 8 5 8 5 8 5 | Closing cap - Black gasket (S-9001/115-B) Material:black, colour:black.                                                                                                                                | <b>Code</b><br>81085     |
| 5.0                                                                                                                                                                                                                                                                                                                                                                                                                                                                                                                                                                                                                                                                                                                                                                                                                                                                                                                                                                                                                                                                                                                                                                                                                                                                                                                                                                                                                                                                                                                                                                                                                                                                                                                                                                                                                                                                                                                                                                                                                                                                                                                            |                                           | White three-phase/DALI adapter (9009/W)                                                                                                                                                                | <b>Code</b><br>81094     |
|                                                                                                                                                                                                                                                                                                                                                                                                                                                                                                                                                                                                                                                                                                                                                                                                                                                                                                                                                                                                                                                                                                                                                                                                                                                                                                                                                                                                                                                                                                                                                                                                                                                                                                                                                                                                                                                                                                                                                                                                                                                                                                                                |                                           | Black three-phase/DALI adapter (9009/B)                                                                                                                                                                | <b>Code</b><br>81095     |
|                                                                                                                                                                                                                                                                                                                                                                                                                                                                                                                                                                                                                                                                                                                                                                                                                                                                                                                                                                                                                                                                                                                                                                                                                                                                                                                                                                                                                                                                                                                                                                                                                                                                                                                                                                                                                                                                                                                                                                                                                                                                                                                                | 90 14                                     | Electronic accessory - TWIL-DALI controller for devices with DALI protocol installed on three-phase track. installation position: ceiling L=90mm, H=124mm, D=45mm. Material:ABS Plastic, colour:black. | <b>Code</b><br>C-E700008 |