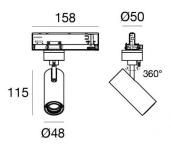

Projectors | 198-264 V 1 arrayLED 13 W DC - 15.5 W AC | CRI 90 82227M60

| Technical data                                 |                      |
|------------------------------------------------|----------------------|
| Type                                           | Track                |
| Installation position                          | Ceiling              |
| Installation environment                       | Indoor               |
| Light Source                                   | LED                  |
| Circuit structure                              | arrayLED             |
| Optics                                         | Medium Wide<br>Flood |
| Light emission direction                       | frontal              |
| Nominal power                                  | 13 W DC              |
| Total Power                                    | 15.5 W               |
| Source lumens                                  | 1487 lm              |
| Nominal input voltage                          | 220 - 240 V AC       |
| Input voltage range                            | 198 - 264 V AC       |
| Frequency                                      | 50 - 60 Hz           |
| CCT / Tone                                     | 2700 K               |
| Colour rendering index                         | 90 Ra                |
| C.C. / C.V.                                    | AC                   |
| Safety class                                   | 2                    |
| IP .                                           | IP20                 |
| Glow wire test                                 | 850°                 |
| Direct mounting on normally flammable surfaces | Yes                  |
| CE                                             | Yes                  |
| Driver included                                | Driver               |
| Dimmable article                               | Dimming on<br>Board  |
| Directional                                    | Swivelling           |
| total angle (vertical plane)                   | 90 °                 |
| total angle (horizontal plane)                 | 360 °                |
| Tilting                                        | No                   |
| Walk-over                                      | No                   |
| Drive-over                                     | No                   |
| Cable included                                 | No                   |
| Resin potting                                  | No                   |
| Type of light emission                         | Single emission      |
| Net weight                                     | 0.39 Kg              |
| Electrostatic discharge protection             | Yes                  |
| Surge protection                               | 2 KV                 |
|                                                |                      |

The device body is made of die-cast aluminium en ab - 46100 and features a white finish, processed by means of powder coating. The ingress protection degree is IP20; the total weight is of 0.39 kg.

The total absorbed power is 15.5 W.