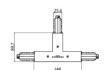

Finish Code White

80990

Junction - White electrical junction - internal (9003/W)

Type linear.

Material:PC, colour:white.

Finish White

Code 81039

Junction - Right white T junction - external (9014/W)

Type linear.

Material:PC, colour:white.

Finish White

Code

81054

Junction - White L junction - internal (9011/W)

Type linear.

Material:PC, colour:white.