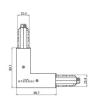

Finish Code White

80990

Junction - White electrical junction - internal (9003/W)

Type linear.

Material:PC, colour:white.

Finish White

Code 81039

Junction - Right white T junction - external (9014/W)

Type linear.

Material:PC, colour:white.

Finish White

Code

81054

Junction - White L junction - internal (9011/W)

Type linear.

Material:PC, colour:white.