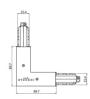

Type linear.

Material:PC, colour:white.

Finish White

Code

81054

Junction - White L junction - internal (9011/W)

Type linear.

Material:PC, colour:white.

**Finish** White

Code

81045

Junction - Black electrical junction - internal (9003/B)

Type linear.

Material:PC, colour:black.

Finish

Code