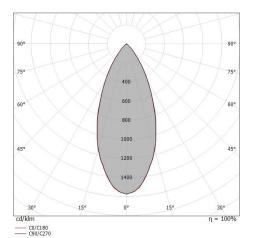

| OPTICAL                     |             |
|-----------------------------|-------------|
| C0/C180 optics              | 44°         |
| Light distribution simmetry | Symmetrical |