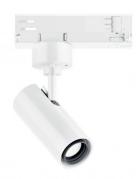

### Projectors | 198-264 V | 1 arrayLED 13 W DC - 15.5 W AC | CRI 90 | Base **82227M60**

Single emission projectors for indoor application. The super warm white LED light source with a medium wide flood light distribution is composed of 1 arrayled LEDs with CCT of 2700 K and a CRI 90; the source luminous flux is 1487 lm, with a 114.4 lm/W nominal luminous efficacy.

The device body is made of die-cast aluminium en ab - 46100 and features a white finish, processed by means of powder coating. The ingress protection degree is IP20; the total weight is of 0.39 kg.

The total absorbed power is 15.5 W.

The device features protection class II and can be ceiling-mounted.

Compliant with the EN 60598-1 standard and its specific provisions.