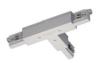

#### Pound\_T | Projectors | Accessories 82227M60

Track - Three-phase Recessed White DALI Track, 1 m (9000-1/W-R)

Length: 1000mm; Type of track: Standard.

Material:Aluminium, colour:White, processing:Coating.