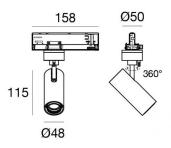

### Projectors | 198-264 V | 1 arrayLED 13 W DC - 15.5 W AC | CRI 90 | Base **82227M30**

Single emission projectors for indoor application. The super warm white LED light source with a flood light distribution is composed of 1 arrayled LEDs with CCT of 2700 K and a CRI 90; the source luminous flux is 1487 Im, with a 114.4 Im/W nominal luminous efficacy.

The device body is made of die-cast aluminium en ab - 46100 and features a white finish, processed by means of powder coating. The ingress protection degree is IP20; the total weight is of 0.39 kg.

The total absorbed power is 15.5 W.