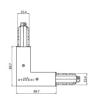

Code

White 81039

Junction - Right white T junction - external (9014/W)

Type linear.

Material:PC, colour:white.

Finish White Code

81054

Junction - White L junction - internal (9011/W)