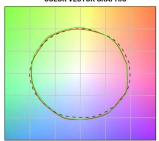

### Energy efficiency class

This product contains a light source of energy efficiency class E.

| Illuminotechnical Features             |                |
|----------------------------------------|----------------|
| Light Output Ratio (LOR)               | 70 %           |
| Source lumens                          | 1487 lm        |
| Delivered lumens                       | 1041 lm        |
| Consumption                            | 15.5 W         |
| Luminaire efficacy                     | 67 lm/W        |
| Colour temperature                     | 2700 K         |
| Standard Deviation of Colour Matching  | 2 Step MacAdam |
| Colour rendering index                 | 90 Ra          |
| Colour Rendering Index                 | 60 R9          |
| Black Body Locus                       | On             |
|                                        |                |
| Standard Operating Ambient Temperature | -20 / +50°C    |
| Ordinary temperature on the glass      | 40°C           |