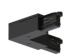

Junction - Black L junction - external (9012/B)

Type linear.

Material:PC, colour:black.

Finish

Code

81049

Closing cap - Black end cap 9004/B Material:PC, colour:black.

Code