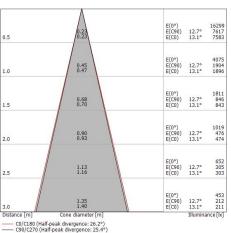

### LED Life / Failure Ratio

L70 B10 C0 252000h (at Tj 65 Ta 25)

| UGR               |          |
|-------------------|----------|
| UGR axial         | 16.2     |
| UGR transversal   | 15.9     |
| X=4H   Y=8H       | S=0.25H  |
| Reflection factor | 70/50/20 |

| OPTICAL                     |             |
|-----------------------------|-------------|
| C0/C180 optics              | 25°         |
| Light distribution simmetry | Symmetrical |