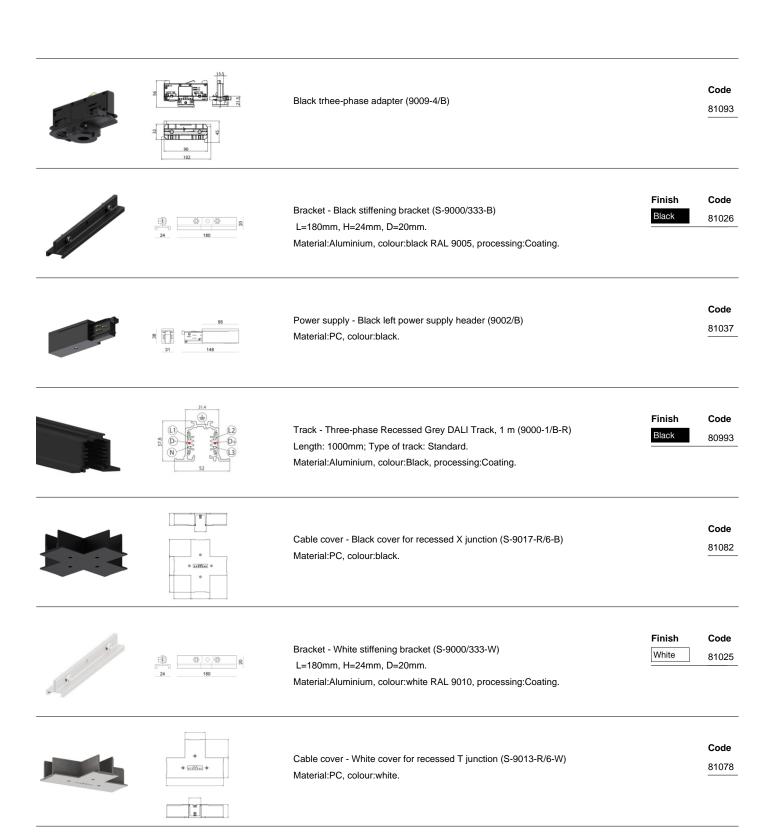

## Pound\_T | Projectors | Accessories **82227M30**

|                   | 37.8                                                   | Track Length: 1000mm; Type of track: Standard. Material:Aluminium, colour:White, processing:Coating.                                                           | Finish White    | <b>Code</b><br>83336 |
|-------------------|--------------------------------------------------------|----------------------------------------------------------------------------------------------------------------------------------------------------------------|-----------------|----------------------|
|                   | 37.8                                                   | Track Length: 2000mm; Type of track: Standard. Material:Aluminium, colour:White, processing:Coating.                                                           | Finish White    | <b>Code</b><br>83337 |
|                   | 11.4<br>(a) (b) (c) (c) (c) (c) (c) (c) (c) (c) (c) (c | Track - Three-phase Recessed White DALI Track, 2 m (9000-2/W-R) Length: 2000mm; Type of track: Standard. Material:Aluminium, colour:White, processing:Coating. | Finish<br>White | <b>Code</b><br>80991 |
|                   | 37.8                                                   | Track Length: 2000mm; Type of track: Standard. Material:Aluminium, colour:Black, processing:Coating.                                                           | Finish<br>Black | <b>Code</b><br>83340 |
|                   |                                                        | Track - Three-phase Recessed Black DALI Track, 3 m (9000-3/B-R) Length: 3000mm; Type of track: Standard. Material:Aluminium, colour:Black, processing:Coating. | Finish<br>Black | <b>Code</b><br>80995 |
| The second second | 95<br>8 31 148                                         | Power supply - White Right power supply header (9001/W) Material:PC, colour:white.                                                                             |                 | <b>Code</b><br>81033 |
|                   | 95<br>8 31 148                                         | Power supply - Black Right power supply header (9001/B) Material:PC, colour:black.                                                                             |                 | <b>Code</b><br>81034 |
|                   |                                                        | Track - Three-phase Recessed Black DALI Track, 2 m (9000-1/B-R) Length: 2000mm; Type of track: Standard.                                                       | Finish<br>Black | <b>Code</b> 80994    |

 $Material: Aluminium,\ colour: Black,\ processing: Coating.$ 

## Pound\_T | Projectors | Accessories **82227M30**

Closing cap - White end cap 9004/W

Material:PC, colour:white.

Code

## Pound\_T | Projectors | Accessories **82227M30**

Track - Three-phase Recessed White DALI Track, 1 m (9000-1/W-R)

Length: 1000mm; Type of track: Standard.

Material:Aluminium, colour:White, processing:Coating.

Code

80990

Junction - White electrical junction - internal (9003/W)

Type linear.

Material:PC, colour:white.

Finish

Finish

White

Code

White 81039

Junction - Right white T junction - external (9014/W)

Type linear.

Material:PC, colour:white.

Finish White Code

81054

Junction - White L junction - internal (9011/W)

Type linear.

Material:PC, colour:white.

Finish White Code

81045

Junction - Black electrical junction - internal (9003/B)

Type linear.

Material:PC, colour:black.

Finish

Code

81040

Junction - White L junction - external (9012/W)

Type linear.

Material:PC, colour:white.

Finish

Code

White 81048

Junction - Black L junction - external (9012/B)

Type linear.

Material:PC, colour:black.

Finish

Code

81049

Closing cap - Black end cap 9004/B Material:PC, colour:black.

Code

### Pound\_T | Projectors | Accessories 82227M30

Junction - Black X junction (9017/B)

Type linear.

Material:PC, colour:black.

Finish

Code

81064

Junction - Left white T junction - internal (9015/W)

Type linear.

Material:PC, colour:white.

Finish White

Code

81057

Junction - Left black T junction - internal (9015/B)

Type linear.

Material:PC, colour:black.

Finish

Code

81058

Junction - Right White T junction - internal (9016/W)

Type linear.

Material:PC, colour:white.

Finish White

Code

81060

Junction - Right black T junction - internal (9016/B)

Type linear.

Material:PC, colour:black.

Finish

Code

81061

Closing cap - Recessed white end cap 9004-R/W

Material:PC, colour:white.

Code 81002

Closing cap - Recessed black end cap 9004-R/B

Material:PC, colour:black.

Code

81003

Ceiling rose - 1.5m white pendant luminaires kit + bracket (9000-KIT5-1,5-W) Material:plastic, colour:white.

## Pound\_T | Projectors | Accessories 82227M30

| 4 | Ø 352                                        | Ceiling rose - 1.5m black pendant luminaires kit + bracket ((9000-KIT5-1,5-B) Material:plastic, colour:black.              |                        | <b>Code</b> 81014    |
|---|----------------------------------------------|----------------------------------------------------------------------------------------------------------------------------|------------------------|----------------------|
|   | 9.32<br>1.35<br>1.35<br>1.35<br>1.35<br>1.35 | Ceiling rose - 5m white pendant luminaires kit + bracket (9000-KIT5-5-W)  Material:plastic, colour:white.                  |                        | <b>Code</b> 81013    |
|   | .784                                         | Junction - Black L junction - internal (9011/B) Type linear. Material:PC, colour:black.                                    | Finish<br>Black        | <b>Code</b><br>81046 |
|   |                                              | Suspensions - White rigid suspension 1m (S-9000-P3-W) Material:plastic, colour:white.                                      |                        | <b>Code</b><br>81021 |
|   |                                              | Suspensions - Black rigid suspension 1m (S-9000-P3-B)  Material:plastic, colour:black.                                     |                        | <b>Code</b><br>81022 |
|   | ₹ 1 0 0 0 0 0 0 0 0 0 0 0 0 0 0 0 0 0 0      | Bracket - Anodized fixing bracket (S-9000/131) L=35mm, H=14mm, D=24mm. Material:Aluminium, colour:translucent.             | Finish<br>Anod. Al.    | <b>Code</b><br>81086 |
|   | # III 0<br>24 40                             | Bracket - White fixing braket (S-9000/131-W) L=35mm, H=14mm, D=24mm. Material:Aluminium, colour:white, processing:Coating. | Finish<br>White        | <b>Code</b><br>81087 |
| 5 |                                              | Bracket - Black fixing braket (S-9000/131-B) L=35mm, H=14mm, D=24mm.                                                       | <b>Finish</b><br>Black | <b>Code</b> 81088    |

Material:Aluminium, colour:Black, processing:Coating.

| 2 - Market - 148          | Junction - White X junction (9017/W)  Type linear.  Material:PC, colour:white.                                                                                  | Finish White    | <b>Code</b><br>81063 |
|---------------------------|-----------------------------------------------------------------------------------------------------------------------------------------------------------------|-----------------|----------------------|
|                           | Ceiling rose - 5m black pendant luminaires kit + bracket (9000-KIT5-5-B)  Material:plastic, colour:black.                                                       |                 | <b>Code</b><br>81015 |
| 0 (11/2(11))0 (11/2(11))0 | Cable cover - White cover for recessed L junction (S-9011-R/6-W) Material:PC, colour:white.                                                                     |                 | <b>Code</b><br>81075 |
| O INTERNO                 | Cable cover Material:PC, colour:black.                                                                                                                          |                 | <b>Code</b><br>81076 |
| 180 m                     | Cable cover - Black recessed cover (S-9001-R/6-B) Material:PC, colour:black.                                                                                    |                 | <b>Code</b><br>81070 |
| 37.8                      | Track Length: 3000mm; Type of track: Standard. Material:Aluminium, colour:Black, processing:Coating.                                                            | Finish<br>Black | <b>Code</b><br>83341 |
| 82E N                     | Track - Trhee-phase Recessed White DALI Track, 3 m ( 9000-3/W-R) Length: 3000mm; Type of track: Standard. Material:Aluminium, colour:White, processing:Coating. | Finish<br>White | <b>Code</b><br>80992 |
| 37.8                      | Track Length: 1000mm; Type of track: Standard. Material:Aluminium, colour:Black, processing:Coating.                                                            | Finish<br>Black | <b>Code</b><br>83339 |

|   |                                                                                                                                                                                                                                                                                                                                                                                                                                                                                                                                                                                                                                                                                                                                                                                                                                                                                                                                                                                                                                                                                                                                                                                                                                                                                                                                                                                                                                                                                                                                                                                                                                                                                                                                                                                                                                                                                                                                                                                                                                                                                                                                  | Tool - Cutter S-9000/T                                                                             | <b>Code</b> 81005          |
|---|----------------------------------------------------------------------------------------------------------------------------------------------------------------------------------------------------------------------------------------------------------------------------------------------------------------------------------------------------------------------------------------------------------------------------------------------------------------------------------------------------------------------------------------------------------------------------------------------------------------------------------------------------------------------------------------------------------------------------------------------------------------------------------------------------------------------------------------------------------------------------------------------------------------------------------------------------------------------------------------------------------------------------------------------------------------------------------------------------------------------------------------------------------------------------------------------------------------------------------------------------------------------------------------------------------------------------------------------------------------------------------------------------------------------------------------------------------------------------------------------------------------------------------------------------------------------------------------------------------------------------------------------------------------------------------------------------------------------------------------------------------------------------------------------------------------------------------------------------------------------------------------------------------------------------------------------------------------------------------------------------------------------------------------------------------------------------------------------------------------------------------|----------------------------------------------------------------------------------------------------|----------------------------|
|   | 20)  **Turn                                                                                                                                                                                                                                                                                                                                                                                                                                                                                                                                                                                                                                                                                                                                                                                                                                                                                                                                                                                                                                                                                                                                                                                                                                                                                                                                                                                                                                                                                                                                                                                                                                                                                                                                                                                                                                                                                                                                                                                                                                                                                                                      | Junction - Flexible black junction (9018/B)  Type flexible curve.  Material:PC, colour:black.      | Finish Code<br>Black 81067 |
|   | # 1 1 1 1 1 1 1 1 1 1 1 1 1 1 1 1 1 1 1                                                                                                                                                                                                                                                                                                                                                                                                                                                                                                                                                                                                                                                                                                                                                                                                                                                                                                                                                                                                                                                                                                                                                                                                                                                                                                                                                                                                                                                                                                                                                                                                                                                                                                                                                                                                                                                                                                                                                                                                                                                                                          | Cable cover - White recessed cover (S-9001-R/6-W) Material:PC, colour:white.                       | <b>Code</b><br>81069       |
| * |                                                                                                                                                                                                                                                                                                                                                                                                                                                                                                                                                                                                                                                                                                                                                                                                                                                                                                                                                                                                                                                                                                                                                                                                                                                                                                                                                                                                                                                                                                                                                                                                                                                                                                                                                                                                                                                                                                                                                                                                                                                                                                                                  | Suspensions - 5m white pendant luminaires kit (9000-KIT3-5-W)  Material:plastic, colour:white.     | <b>Code</b><br>81007       |
|   | 332<br>\$\frac{1}{2} \frac{1}{2} | Suspensions - 5m black pendant luminaires kit (9000-KIT3-5-B)  Material:plastic, colour:black.     | <b>Code</b><br>81009       |
|   | 332<br>35<br>35<br>35<br>35<br>35<br>35<br>35<br>35<br>35<br>35                                                                                                                                                                                                                                                                                                                                                                                                                                                                                                                                                                                                                                                                                                                                                                                                                                                                                                                                                                                                                                                                                                                                                                                                                                                                                                                                                                                                                                                                                                                                                                                                                                                                                                                                                                                                                                                                                                                                                                                                                                                                  | Suspensions - 1.5m black pendant luminaires kit (9000-KIT3-1,5-B)  Material:plastic, colour:black. | <b>Code</b> 81008          |
|   |                                                                                                                                                                                                                                                                                                                                                                                                                                                                                                                                                                                                                                                                                                                                                                                                                                                                                                                                                                                                                                                                                                                                                                                                                                                                                                                                                                                                                                                                                                                                                                                                                                                                                                                                                                                                                                                                                                                                                                                                                                                                                                                                  | Suspensions - Black rigid suspension clip (S-9000-P2-B)  Material:plastic, colour:black.           | <b>Code</b><br>81019       |
|   | 0 (addiss) 0                                                                                                                                                                                                                                                                                                                                                                                                                                                                                                                                                                                                                                                                                                                                                                                                                                                                                                                                                                                                                                                                                                                                                                                                                                                                                                                                                                                                                                                                                                                                                                                                                                                                                                                                                                                                                                                                                                                                                                                                                                                                                                                     | Cable cover - White cover for recessed X junction (S-9017-R/6-W) Material:PC, colour:white.        | <b>Code</b><br>81081       |

## Pound\_T | Projectors | Accessories 82227M30

Suspensions - White rigid suspension clip (S-9000-P2-W) Material:plastic, colour:white.

Code

|                                                  | Cable cover Material:black, colour:black.                                                                                                           |                 | <b>Code</b><br>83250 |
|--------------------------------------------------|-----------------------------------------------------------------------------------------------------------------------------------------------------|-----------------|----------------------|
|                                                  | Cable cover<br>Material:white.                                                                                                                      |                 | <b>Code</b><br>83249 |
| 25.4<br>0 or | Junction - Right black T junction - external (9014/B) Type linear. Material:PC, colour:black.                                                       | Finish<br>Black | <b>Code</b><br>81055 |
| • EDECE •                                        | Cable cover - White cover for recessed junction (S-9010-R/6-W)  Material:PC, colour:white.                                                          |                 | <b>Code</b><br>81072 |
| 24 180 8                                         | Bracket - Anodized stiffening bracket (S-9000/333)  L=180mm, H=24mm, D=26mm.  Material:Aluminium, colour:Anodised Aluminum, processing:Anodisation. | Finish          | <b>Code</b><br>81024 |
| 3 810                                            | Closing cap - White gasket (S-9001/115-W) Material:white.                                                                                           |                 | <b>Code</b><br>81084 |
| + 1117511 +                                      | Cable cover - Black cover for recessed T junction (S-9013-R/6-B)  Material:PC, colour:black.                                                        |                 | <b>Code</b><br>81079 |
| • E-100-10                                       | Cable cover - Black cover for recessed junction (S-9010-R/6-B)  Material:PC, colour:black.                                                          |                 | <b>Code</b> 81073    |

|                                         |                                                              | Suspensions - 1.5m white pendant luminaires kit (9000-KIT3-1,5-W) Material:plastic, colour:white.                                                                                                      | <b>Code</b><br>81006     |
|-----------------------------------------|--------------------------------------------------------------|--------------------------------------------------------------------------------------------------------------------------------------------------------------------------------------------------------|--------------------------|
| B S S S S S S S S S S S S S S S S S S S | 3 3 3 3 3 3 3 3 3 3 3 3 3 3 3 3 3 3 3                        | White three-phase adapter (9009-4/W)                                                                                                                                                                   | <b>Code</b><br>81091     |
|                                         | 9185                                                         | Closing cap - Black gasket (S-9001/115-B) Material:black, colour:black.                                                                                                                                | <b>Code</b><br>81085     |
| 5                                       | 13.5<br>13.5<br>13.5<br>13.5<br>13.5<br>13.5<br>13.5<br>13.5 | White three-phase/DALI adapter (9009/W)                                                                                                                                                                | <b>Code</b><br>81094     |
|                                         | 33.5<br>30.0<br>30.0<br>103.0                                | Black three-phase/DALI adapter (9009/B)                                                                                                                                                                | <b>Code</b><br>81095     |
|                                         | 124                                                          | Electronic accessory - TWIL-DALI controller for devices with DALI protocol installed on three-phase track. installation position: ceiling L=90mm, H=124mm, D=45mm. Material:ABS Plastic, colour:black. | <b>Code</b><br>C-E700008 |