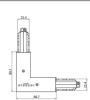

### Pound\_T | Projectors | Accessories 82227M30

Junction - Black X junction (9017/B)

Type linear.

Material:PC, colour:black.

Finish

Code

81064

Junction - Left white T junction - internal (9015/W)