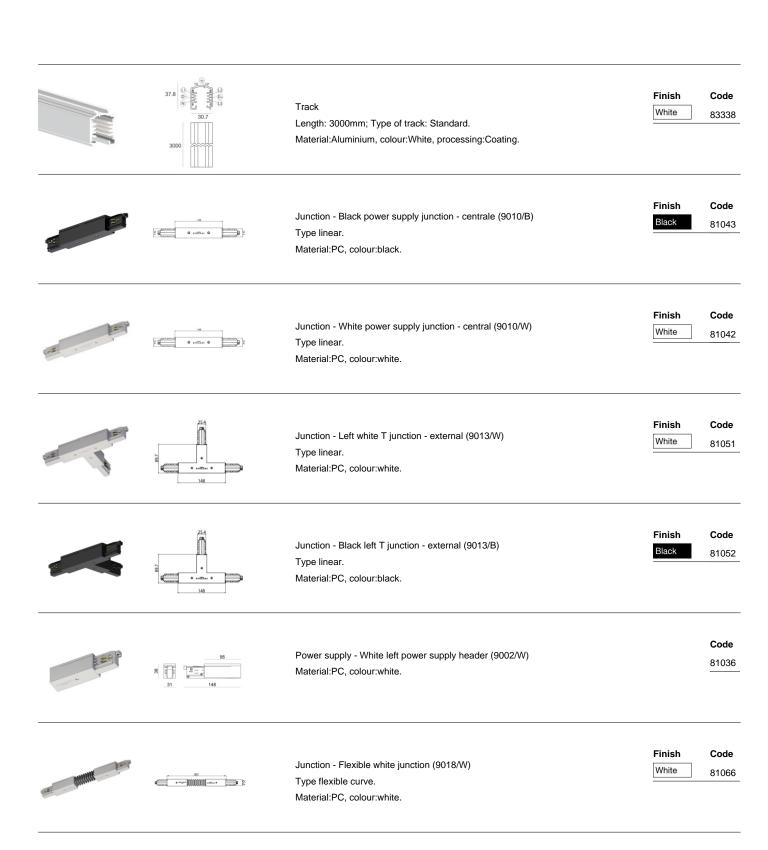

## Pound\_T | Projectors | Accessories **82227M30**

|                   | 37.8                                                   | Track Length: 1000mm; Type of track: Standard. Material:Aluminium, colour:White, processing:Coating.                                                           | Finish White    | <b>Code</b><br>83336 |
|-------------------|--------------------------------------------------------|----------------------------------------------------------------------------------------------------------------------------------------------------------------|-----------------|----------------------|
|                   | 37.8                                                   | Track Length: 2000mm; Type of track: Standard. Material:Aluminium, colour:White, processing:Coating.                                                           | Finish White    | <b>Code</b><br>83337 |
|                   | 11.4<br>(a) (b) (c) (c) (c) (c) (c) (c) (c) (c) (c) (c | Track - Three-phase Recessed White DALI Track, 2 m (9000-2/W-R) Length: 2000mm; Type of track: Standard. Material:Aluminium, colour:White, processing:Coating. | Finish<br>White | <b>Code</b><br>80991 |
|                   | 37.8                                                   | Track Length: 2000mm; Type of track: Standard. Material:Aluminium, colour:Black, processing:Coating.                                                           | Finish<br>Black | <b>Code</b><br>83340 |
|                   |                                                        | Track - Three-phase Recessed Black DALI Track, 3 m (9000-3/B-R) Length: 3000mm; Type of track: Standard. Material:Aluminium, colour:Black, processing:Coating. | Finish<br>Black | <b>Code</b><br>80995 |
| The second second | 95<br>8 31 148                                         | Power supply - White Right power supply header (9001/W) Material:PC, colour:white.                                                                             |                 | <b>Code</b><br>81033 |
|                   | 95<br>8 31 148                                         | Power supply - Black Right power supply header (9001/B) Material:PC, colour:black.                                                                             |                 | <b>Code</b><br>81034 |
|                   |                                                        | Track - Three-phase Recessed Black DALI Track, 2 m (9000-1/B-R) Length: 2000mm; Type of track: Standard.                                                       | Finish<br>Black | <b>Code</b> 80994    |

 $Material: Aluminium,\ colour: Black,\ processing: Coating.$ 