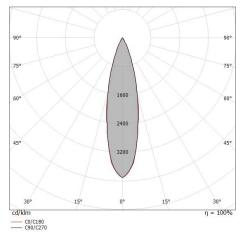

| OPTICAL                     |             |
|-----------------------------|-------------|
| C0/C180 optics              | 25°         |
| Light distribution simmetry | Symmetrical |