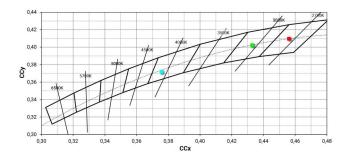

### Energy efficiency class

This product contains a light source of energy efficiency class E.

| Illuminotechnical Features             |                |
|----------------------------------------|----------------|
| Light Output Ratio (LOR)               | 70 %           |
| Source lumens                          | 1487 lm        |
| Delivered lumens                       | 1041 lm        |
| Consumption                            | 15.5 W         |
| Luminaire efficacy                     | 67 lm/W        |
| Colour temperature                     | 2700 K         |
| Standard Deviation of Colour Matching  | 2 Step MacAdam |
| Colour rendering index                 | 90 Ra          |
| Colour Rendering Index                 | 60 R9          |
| Black Body Locus                       | On             |
|                                        |                |
| Standard Operating Ambient Temperature | -20 / +50°C    |
| Ordinary temperature on the glass      | 40°C           |

### LED Life / Failure Ratio

L70 B10 C0 252000h (at Tj 65 Ta 25)

| UGR               |          |
|-------------------|----------|
| UGR axial         | 16.2     |
| UGR transversal   | 15.9     |
| X=4H   Y=8H       | S=0.25H  |
| Reflection factor | 70/50/20 |