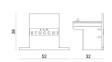

## Pound\_T | Projectors | Accessories 82227M30

| 4 | Ø 352                                        | Ceiling rose - 1.5m black pendant luminaires kit + bracket ((9000-KIT5-1,5-B) Material:plastic, colour:black.              |                        | <b>Code</b> 81014    |
|---|----------------------------------------------|----------------------------------------------------------------------------------------------------------------------------|------------------------|----------------------|
|   | 9.32<br>1.35<br>1.35<br>1.35<br>1.35<br>1.35 | Ceiling rose - 5m white pendant luminaires kit + bracket (9000-KIT5-5-W)  Material:plastic, colour:white.                  |                        | <b>Code</b> 81013    |
|   | .784                                         | Junction - Black L junction - internal (9011/B) Type linear. Material:PC, colour:black.                                    | Finish<br>Black        | <b>Code</b><br>81046 |
|   |                                              | Suspensions - White rigid suspension 1m (S-9000-P3-W) Material:plastic, colour:white.                                      |                        | <b>Code</b><br>81021 |
|   |                                              | Suspensions - Black rigid suspension 1m (S-9000-P3-B)  Material:plastic, colour:black.                                     |                        | <b>Code</b><br>81022 |
|   | ₹ 1 0 0 0 0 0 0 0 0 0 0 0 0 0 0 0 0 0 0      | Bracket - Anodized fixing bracket (S-9000/131) L=35mm, H=14mm, D=24mm. Material:Aluminium, colour:translucent.             | Finish<br>Anod. Al.    | <b>Code</b><br>81086 |
|   | # III 0<br>24 40                             | Bracket - White fixing braket (S-9000/131-W) L=35mm, H=14mm, D=24mm. Material:Aluminium, colour:white, processing:Coating. | Finish<br>White        | <b>Code</b><br>81087 |
| 5 |                                              | Bracket - Black fixing braket (S-9000/131-B) L=35mm, H=14mm, D=24mm.                                                       | <b>Finish</b><br>Black | <b>Code</b> 81088    |