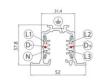

|                                         |                                                              | Suspensions - 1.5m white pendant luminaires kit (9000-KIT3-1,5-W) Material:plastic, colour:white.                                                                                                      | <b>Code</b><br>81006     |
|-----------------------------------------|--------------------------------------------------------------|--------------------------------------------------------------------------------------------------------------------------------------------------------------------------------------------------------|--------------------------|
| B S S S S S S S S S S S S S S S S S S S | 3 3 3 3 3 3 3 3 3 3 3 3 3 3 3 3 3 3 3                        | White three-phase adapter (9009-4/W)                                                                                                                                                                   | <b>Code</b><br>81091     |
|                                         | 9185                                                         | Closing cap - Black gasket (S-9001/115-B) Material:black, colour:black.                                                                                                                                | <b>Code</b><br>81085     |
| 5                                       | 13.5<br>13.5<br>13.5<br>13.5<br>13.5<br>13.5<br>13.5<br>13.5 | White three-phase/DALI adapter (9009/W)                                                                                                                                                                | <b>Code</b><br>81094     |
|                                         | 33.5<br>30.0<br>30.0<br>103.0                                | Black three-phase/DALI adapter (9009/B)                                                                                                                                                                | <b>Code</b><br>81095     |
|                                         | 124                                                          | Electronic accessory - TWIL-DALI controller for devices with DALI protocol installed on three-phase track. installation position: ceiling L=90mm, H=124mm, D=45mm. Material:ABS Plastic, colour:black. | <b>Code</b><br>C-E700008 |