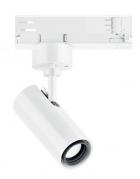

### Projectors | 198-264 V | 1 arrayLED 13 W DC - 15.5 W AC | CRI 90 | Base **82227M30**

Single emission projectors for indoor application. The super warm white LED light source with a flood light distribution is composed of 1 arrayled LEDs with CCT of 2700 K and a CRI 90; the source luminous flux is 1487 Im, with a 114.4 Im/W nominal luminous efficacy.

The device body is made of die-cast aluminium en ab - 46100 and features a white finish, processed by means of powder coating. The ingress protection degree is IP20; the total weight is of 0.39 kg.

The total absorbed power is 15.5 W.

The device features protection class II and can be ceiling-mounted.

Compliant with the EN 60598-1 standard and its specific provisions.