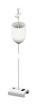

## Pound\_T | Projectors | Accessories 82227M30

| 4 | Ø 352                                        | Ceiling rose - 1.5m black pendant luminaires kit + bracket ((9000-KIT5-1,5-B) Material:plastic, colour:black.              |                        | <b>Code</b> 81014    |
|---|----------------------------------------------|----------------------------------------------------------------------------------------------------------------------------|------------------------|----------------------|
|   | 9.32<br>1.35<br>1.35<br>1.35<br>1.35<br>1.35 | Ceiling rose - 5m white pendant luminaires kit + bracket (9000-KIT5-5-W)  Material:plastic, colour:white.                  |                        | <b>Code</b> 81013    |
|   | .784                                         | Junction - Black L junction - internal (9011/B) Type linear. Material:PC, colour:black.                                    | Finish<br>Black        | <b>Code</b><br>81046 |
|   |                                              | Suspensions - White rigid suspension 1m (S-9000-P3-W) Material:plastic, colour:white.                                      |                        | <b>Code</b><br>81021 |
|   |                                              | Suspensions - Black rigid suspension 1m (S-9000-P3-B)  Material:plastic, colour:black.                                     |                        | <b>Code</b><br>81022 |
|   | ₹ 1 0 0 0 0 0 0 0 0 0 0 0 0 0 0 0 0 0 0      | Bracket - Anodized fixing bracket (S-9000/131) L=35mm, H=14mm, D=24mm. Material:Aluminium, colour:translucent.             | Finish<br>Anod. Al.    | <b>Code</b><br>81086 |
|   | # III 0<br>24 40                             | Bracket - White fixing braket (S-9000/131-W) L=35mm, H=14mm, D=24mm. Material:Aluminium, colour:white, processing:Coating. | Finish<br>White        | <b>Code</b><br>81087 |
| 5 |                                              | Bracket - Black fixing braket (S-9000/131-B) L=35mm, H=14mm, D=24mm.                                                       | <b>Finish</b><br>Black | <b>Code</b> 81088    |