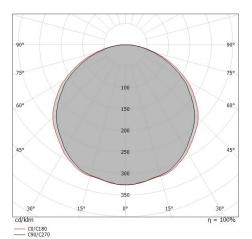

| UGR               |          |
|-------------------|----------|
| UGR axial         | 26.5     |
| UGR transversal   | 29.4     |
| X=4H   Y=8H       | S=0.25H  |
| Reflection factor | 70/50/20 |

| OPTICAL                     |                     |
|-----------------------------|---------------------|
| C90/C270 optics             | 116°                |
| C0/C180 optics              | 120°                |
| Light distribution simmetry | Symmetrical 2 assis |