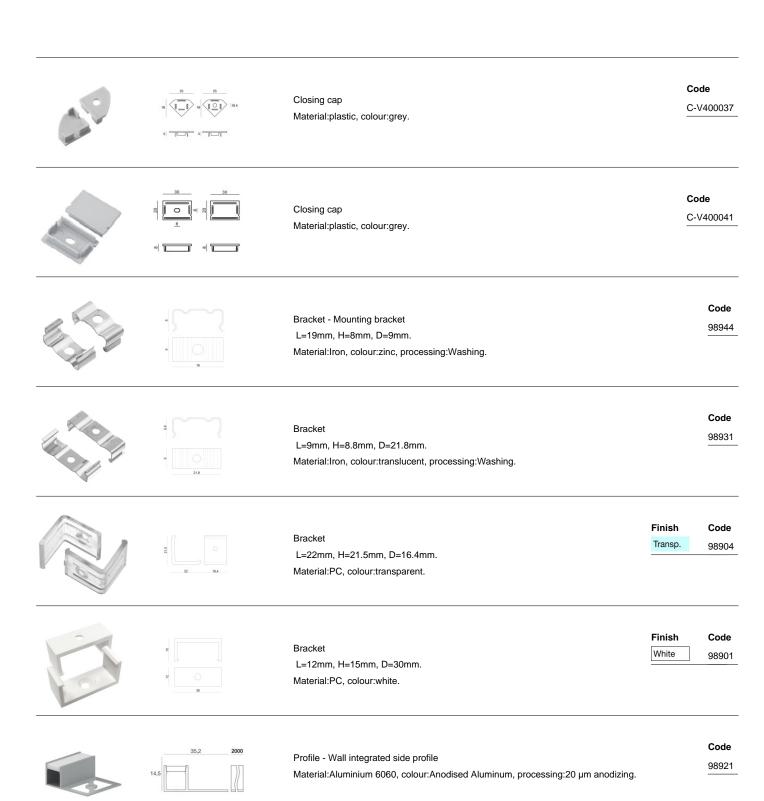

| z       |                                                     | Diffuser<br>Material:PC, colour:opaline.             | Finish<br>Opaline | <b>Code</b><br>C-K200007 |
|---------|-----------------------------------------------------|------------------------------------------------------|-------------------|--------------------------|
| 27 2000 |                                                     | Diffuser<br>Material:PC, colour:black.               | Finish<br>Black   | <b>Code</b><br>C-K200009 |
|         | 14 24.5<br>10.2 2 2 2 2 2 2 2 2 2 2 2 2 2 2 2 2 2 2 | Closing cap                                          |                   | <b>Code</b><br>98418     |
|         |                                                     | Closing cap - Closing cap Material:PC, colour:white. |                   | <b>Code</b><br>98892     |
|         | 2 0                                                 | Closing cap                                          |                   | <b>Code</b><br>98928     |
|         |                                                     | Closing cap                                          |                   | <b>Code</b><br>98896     |
|         | P 33.                                               | Closing cap                                          |                   | <b>Code</b><br>98902     |
|         | 27                                                  | Closing cap  Material:Aluminium, colour:translucent. |                   | <b>Code</b> 98907        |

|          |            | Closing cap Material:PC, colour:white.             | <b>Code</b> 98922               |
|----------|------------|----------------------------------------------------|---------------------------------|
|          | y 545      | Closing cap Material:PC, colour:white.             | <b>Code</b><br>98918            |
| 44       |            | Closing cap Material:PC, colour:black.             | Code<br>83133                   |
|          |            | Closing cap Material:plastic, colour:grey.         | <b>Code</b><br>C-V400023        |
|          | No. 200    | Closing cap Material:plastic, colour:grey.         | <b>Code</b><br>C-V400019        |
|          | 70 Table 1 | Closing cap<br>Material:ABS Plastic, colour:black. | <b>Code</b><br><u>C-V400020</u> |
|          | 26         | Closing cap Material:plastic, colour:grey.         | <b>Code</b><br><u>C-V400021</u> |
| <b>6</b> | N .        | Closing cap  Material:ABS Plastic, colour:black.   | <b>Code</b><br>C-V400022        |

|    | 5 T-1 5 T-1                                     | Closing cap  Material:plastic, colour:grey.      | <b>Code</b> C-V400025    |
|----|-------------------------------------------------|--------------------------------------------------|--------------------------|
|    |                                                 | Closing cap  Material:plastic, colour:grey.      | <b>Code</b><br>C-V400027 |
|    |                                                 | Closing cap Material:plastic, colour:grey.       | <b>Code</b><br>C-V400029 |
|    |                                                 | Closing cap Material:plastic, colour:grey.       | <b>Code</b><br>C-V400031 |
|    | 29 17 29 10 10 10 10 10 10 10 10 10 10 10 10 10 | Closing cap Material:plastic, colour:grey.       | <b>Code</b><br>C-V400033 |
|    |                                                 | Closing cap Material:plastic, colour:grey.       | <b>Code</b><br>C-V400035 |
|    |                                                 | Closing cap Material:ABS Plastic, colour:black.  | <b>Code</b><br>C-V400036 |
| 40 |                                                 | Closing cap  Material:ABS Plastic, colour:black. | <b>Code</b><br>C-V400038 |