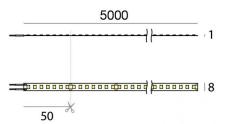

#### 82192

| Technical data                                 |                          |
|------------------------------------------------|--------------------------|
| Length                                         | 5000 mm                  |
| Minimum cut                                    | 50 mm                    |
| Туре                                           | LED Strip                |
| Installation position                          | Wall lights -<br>Ceiling |
| Installation environment                       | Indoor                   |
| Light Source                                   | LED                      |
| Circuit structure                              | topLED                   |
| Optics                                         | Diffused                 |
| Light emission direction                       | downward                 |
| Nominal power                                  | 72 W DC                  |
| Power / m                                      | 14.4 W / m               |
| Source lumens                                  | 8810 lm                  |
| Source lumens / m                              | 1762 lm / m              |
| Input voltage range                            | 24V                      |
| CCT / Tone                                     | 2700 K                   |
| Colour rendering index                         | >90 Ra                   |
| C.C. / C.V.                                    | CV                       |
| Safety class                                   | 3                        |
| IP                                             | IP20                     |
| Glow wire test                                 | 650°                     |
| Direct mounting on normally flammable surfaces | Yes                      |
| CE                                             | Yes                      |
| Driver included                                | No                       |
| Dimmable article                               | DALI - 1-10V             |
| Directional                                    | No                       |
| Tilting                                        | No                       |
| Walk-over                                      | No                       |
| Drive-over                                     | No                       |
| Cable included                                 | Yes                      |
| Cable length                                   | 2x 0.3 m                 |
| Resin potting                                  | No                       |
| Type of light emission                         | Single emission          |
| Length                                         | 5000 mm                  |
| Net weight                                     | 0.09 Kg                  |
| Electrostatic discharge protection             | No                       |
| Surge protection                               | No                       |

#### 

Single emission led strip for indoor application. The super warm white LED light source with a diffused light distribution is composed of 700 topled LEDs with CCT of 2700 K and a CRI >90; the source luminous flux is 8810 lm, with a 122.4 lm/W nominal luminous efficacy.

The device body and features a white finish. The ingress protection degree is IP20; the total weight is of 0.09 kg. The power supply driver is not provided and is to be ordered separately.

The total absorbed power is 72 W. The power supply cable is included and features a  $2x\ 0.3$  m length.