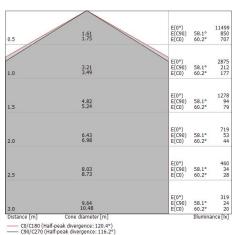

| UGR               |          |
|-------------------|----------|
| UGR axial         | 26.5     |
| UGR transversal   | 29.4     |
| X=4H   Y=8H       | S=0.25H  |
| Reflection factor | 70/50/20 |

| OPTICAL                     |                     |
|-----------------------------|---------------------|
| C90/C270 optics             | 116°                |
| C0/C180 optics              | 120°                |
| Light distribution simmetry | Symmetrical 2 assis |