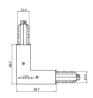

81051

Junction - Right white T junction - external (9014/W) Type linear.
Material:PC, colour:white.

Finish White **Code** 81054

Junction - Left white T junction - internal (9015/W) Type linear.
Material:PC, colour:white.