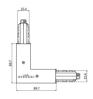

81052

Junction - Right black T junction - external (9014/B) Type linear.

Material:PC, colour:black.

Finish

**Code** 81055

Junction - Left black T junction - internal (9015/B) Type linear.

Material:PC, colour:black.