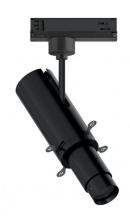

#### Projectors | arrayLED 0 W DC - 30 W AC | CRI 98 82122W66

| Technical data                                 |                         |
|------------------------------------------------|-------------------------|
| Туре                                           | Track                   |
| Installation position                          | Ceiling                 |
| Installation environment                       | Indoor                  |
| Light Source                                   | LED                     |
| Circuit structure                              | arrayLED                |
| Optics                                         | Shaper Long<br>Distance |
| Light emission direction                       | frontal                 |
| Nominal power                                  | 0 W DC                  |
| Total Power                                    | 30 W                    |
| Nominal input voltage                          | 220 - 240 V AC          |
| Input voltage range                            | 198 - 264 V AC          |
| CCT / Tone                                     | 3000 K                  |
| Colour rendering index                         | 98 Ra                   |
| C.C. / C.V.                                    | AC                      |
| Safety class                                   | 2                       |
| IP .                                           | IP20                    |
| Glow wire test                                 | 850°                    |
| Direct mounting on normally flammable surfaces | Yes                     |
| CE                                             | Yes                     |
| Driver included                                | Driver                  |
| Dimmable article                               | Dimming on<br>Board     |
| Directional                                    | Swivelling              |
| total angle (vertical plane)                   | 90 °                    |
| total angle (horizontal plane)                 | 360 °                   |
| Tilting                                        | No                      |
| Walk-over                                      | No                      |
| Drive-over                                     | No                      |
| Cable included                                 | No                      |
| Resin potting                                  | No                      |
| Type of light emission                         | Single emission         |
| Net weight                                     | 1.6 Kg                  |
| Electrostatic discharge protection             | Yes                     |
| Surge protection                               | 2 KV                    |

| Finishing casin | g                                |
|-----------------|----------------------------------|
| Material        | Die-cast Aluminium EN AB - 46100 |
| Colour          | Black                            |
| Processing      | Powder coating                   |