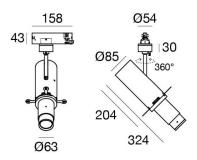

#### Projectors | arrayLED 0 W DC - 30 W AC | CRI 98 82122W66

| Technical data                                 |                         |
|------------------------------------------------|-------------------------|
| Туре                                           | Track                   |
| Installation position                          | Ceiling                 |
| Installation environment                       | Indoor                  |
| Light Source                                   | LED                     |
| Circuit structure                              | arrayLED                |
| Optics                                         | Shaper Long<br>Distance |
| Light emission direction                       | frontal                 |
| Nominal power                                  | 0 W DC                  |
| Total Power                                    | 30 W                    |
| Nominal input voltage                          | 220 - 240 V AC          |
| Input voltage range                            | 198 - 264 V AC          |
| CCT / Tone                                     | 3000 K                  |
| Colour rendering index                         | 98 Ra                   |
| C.C. / C.V.                                    | AC                      |
| Safety class                                   | 2                       |
| IP .                                           | IP20                    |
| Glow wire test                                 | 850°                    |
| Direct mounting on normally flammable surfaces | Yes                     |
| CE                                             | Yes                     |
| Driver included                                | Driver                  |
| Dimmable article                               | Dimming on<br>Board     |
| Directional                                    | Swivelling              |
| total angle (vertical plane)                   | 90 °                    |
| total angle (horizontal plane)                 | 360 °                   |
| Tilting                                        | No                      |
| Walk-over                                      | No                      |
| Drive-over                                     | No                      |
| Cable included                                 | No                      |
| Resin potting                                  | No                      |
| Type of light emission                         | Single emission         |
| Net weight                                     | 1.6 Kg                  |
| Electrostatic discharge protection             | Yes                     |
| Surge protection                               | 2 KV                    |

| Finishing casin | g                                |
|-----------------|----------------------------------|
| Material        | Die-cast Aluminium EN AB - 46100 |
| Colour          | Black                            |
| Processing      | Powder coating                   |