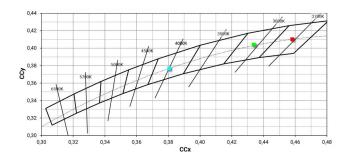

#### 

C0/C180 (Half-peak divergence: 14.4°) C90/C270 (Half-peak divergence: 14.2°) Energy efficiency class

This product contains a light source of energy efficiency class E.

| Illuminotechnical Features             |                |
|----------------------------------------|----------------|
| Light Output Ratio (LOR)               | 9 %            |
| Source lumens                          | 3622 lm        |
| Delivered lumens                       | 333 lm         |
| Consumption                            | 30 W           |
| Luminaire efficacy                     | 11 lm/W        |
| Colour temperature                     | 3000 K         |
| Standard Deviation of Colour Matching  | 2 Step MacAdam |
| Colour rendering index                 | 98 Ra          |
| Black Body Locus                       | On             |
|                                        |                |
| Standard Operating Ambient Temperature | -20 / +50°C    |
| Ordinary temperature on the glass      | 45°C           |
|                                        |                |