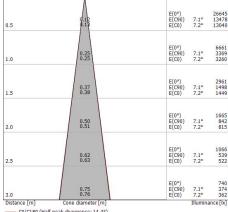

#### 

C0/C180 (Half-peak divergence: 14.4°) C90/C270 (Half-peak divergence: 14.2°) Energy efficiency class

This product contains a light source of energy efficiency class E.

| Illuminotechnical Features             |                |
|----------------------------------------|----------------|
| Light Output Ratio (LOR)               | 9 %            |
| Source lumens                          | 3622 lm        |
| Delivered lumens                       | 333 lm         |
| Consumption                            | 30 W           |
| Luminaire efficacy                     | 11 lm/W        |
| Colour temperature                     | 3000 K         |
| Standard Deviation of Colour Matching  | 2 Step MacAdam |
| Colour rendering index                 | 98 Ra          |
| Black Body Locus                       | On             |
|                                        |                |
| Standard Operating Ambient Temperature | -20 / +50°C    |
| Ordinary temperature on the glass      | 45°C           |
|                                        |                |

#### LED Life / Failure Ratio

L70 B10 C0 252000h (at Tj 65 Ta 25 )

| UGR               |          |
|-------------------|----------|
| UGR axial         | -5.6     |
| UGR transversal   | -5.6     |
| X=4H   Y=8H       | S=0.25H  |
| Reflection factor | 70/50/20 |
|                   |          |

| OPTICAL                     |             |
|-----------------------------|-------------|
| C0/C180 optics              | 14°         |
| Light distribution simmetry | Symmetrical |

COLOR VECTOR GRAPHIC