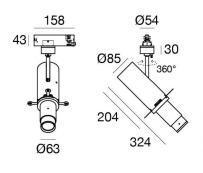

#### 

| Finishing casing | 9                                |
|------------------|----------------------------------|
| Material         | Die-cast Aluminium EN AB - 46100 |
| Colour           | White                            |
| Processing       | Powder coating                   |

The device body is made of die-cast aluminium en ab - 46100 and features a white finish, processed by means of powder coating. The ingress protection degree is IP20; the total weight is of 1.6 kg.

The total absorbed power is 30 W.

The device features protection class II and can be ceiling-mounted.

Compliant with the EN 60598-1 standard and its specific provisions.