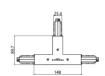

#### COLOR VECTOR GRAPHIC

Pound Shaper\_distance | Projectors | Accessories **82114W66** 

| The state of the s | 95<br>8 31 148 | Power supply - White Right power supply header (9001/W) Material:PC, colour:white. | <b>Code</b><br>81033 |
|--------------------------------------------------------------------------------------------------------------------------------------------------------------------------------------------------------------------------------------------------------------------------------------------------------------------------------------------------------------------------------------------------------------------------------------------------------------------------------------------------------------------------------------------------------------------------------------------------------------------------------------------------------------------------------------------------------------------------------------------------------------------------------------------------------------------------------------------------------------------------------------------------------------------------------------------------------------------------------------------------------------------------------------------------------------------------------------------------------------------------------------------------------------------------------------------------------------------------------------------------------------------------------------------------------------------------------------------------------------------------------------------------------------------------------------------------------------------------------------------------------------------------------------------------------------------------------------------------------------------------------------------------------------------------------------------------------------------------------------------------------------------------------------------------------------------------------------------------------------------------------------------------------------------------------------------------------------------------------------------------------------------------------------------------------------------------------------------------------------------------------|----------------|------------------------------------------------------------------------------------|----------------------|
|                                                                                                                                                                                                                                                                                                                                                                                                                                                                                                                                                                                                                                                                                                                                                                                                                                                                                                                                                                                                                                                                                                                                                                                                                                                                                                                                                                                                                                                                                                                                                                                                                                                                                                                                                                                                                                                                                                                                                                                                                                                                                                                                | 95<br>8 31 148 | Power supply - White left power supply header (9002/W) Material:PC, colour:white.  | <b>Code</b><br>81036 |
|                                                                                                                                                                                                                                                                                                                                                                                                                                                                                                                                                                                                                                                                                                                                                                                                                                                                                                                                                                                                                                                                                                                                                                                                                                                                                                                                                                                                                                                                                                                                                                                                                                                                                                                                                                                                                                                                                                                                                                                                                                                                                                                                | 95<br>8 31 148 | Power supply - Black left power supply header (9002/B) Material:PC, colour:black.  | <b>Code</b><br>81037 |
|                                                                                                                                                                                                                                                                                                                                                                                                                                                                                                                                                                                                                                                                                                                                                                                                                                                                                                                                                                                                                                                                                                                                                                                                                                                                                                                                                                                                                                                                                                                                                                                                                                                                                                                                                                                                                                                                                                                                                                                                                                                                                                                                | 95<br>8 31 148 | Power supply - Black Right power supply header (9001/B) Material:PC, colour:black. | <b>Code</b><br>81034 |
| ET ÜCE HI                                                                                                                                                                                                                                                                                                                                                                                                                                                                                                                                                                                                                                                                                                                                                                                                                                                                                                                                                                                                                                                                                                                                                                                                                                                                                                                                                                                                                                                                                                                                                                                                                                                                                                                                                                                                                                                                                                                                                                                                                                                                                                                      |                | Closing cap - White end cap 9004/W Material:PC, colour:white.                      | <b>Code</b><br>80999 |
|                                                                                                                                                                                                                                                                                                                                                                                                                                                                                                                                                                                                                                                                                                                                                                                                                                                                                                                                                                                                                                                                                                                                                                                                                                                                                                                                                                                                                                                                                                                                                                                                                                                                                                                                                                                                                                                                                                                                                                                                                                                                                                                                |                | Closing cap - Black end cap 9004/B<br>Material:PC, colour:black.                   | <b>Code</b><br>81000 |
| STUCCHI                                                                                                                                                                                                                                                                                                                                                                                                                                                                                                                                                                                                                                                                                                                                                                                                                                                                                                                                                                                                                                                                                                                                                                                                                                                                                                                                                                                                                                                                                                                                                                                                                                                                                                                                                                                                                                                                                                                                                                                                                                                                                                                        |                | Closing cap - Recessed white end cap 9004-R/W<br>Material:PC, colour:white.        | <b>Code</b><br>81002 |
|                                                                                                                                                                                                                                                                                                                                                                                                                                                                                                                                                                                                                                                                                                                                                                                                                                                                                                                                                                                                                                                                                                                                                                                                                                                                                                                                                                                                                                                                                                                                                                                                                                                                                                                                                                                                                                                                                                                                                                                                                                                                                                                                |                | Closing can - Recessed black end can 9004-R/B                                      | Code                 |