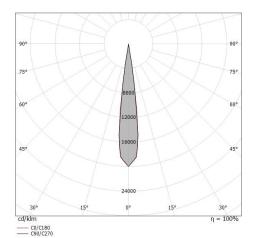

| OPTICAL                     |             |
|-----------------------------|-------------|
| C0/C180 optics              | 14°         |
| Light distribution simmetry | Symmetrical |