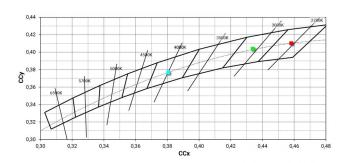

#### Energy efficiency class

This product contains a light source of energy efficiency class E.

| Illuminotechnical Features             |                |
|----------------------------------------|----------------|
| Light Output Ratio (LOR)               | 9 %            |
| Source lumens                          | 3622 lm        |
| Delivered lumens                       | 333 lm         |
| Consumption                            | 30 W           |
| Luminaire efficacy                     | 11 lm/W        |
| Colour temperature                     | 3000 K         |
| Standard Deviation of Colour Matching  | 2 Step MacAdam |
| Colour rendering index                 | 98 Ra          |
| Black Body Locus                       | On             |
|                                        |                |
| Standard Operating Ambient Temperature | -20 / +50°C    |
| Ordinary temperature on the glass      | 45°C           |
|                                        |                |