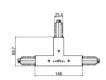

Projectors | 176-264 V | 1 arrayLED 27 W DC - 30 W AC | CRI 98 | Base **82114W66** 

Single emission projectors for indoor application. The warm white LED light source with a shaper long distance light distribution is composed of 1 arrayled LEDs with CCT of 3000 K and a CRI 98; the source luminous flux is 3622 lm, with a 134.1 lm/W nominal luminous efficacy.

The device body is made of die-cast aluminium en ab - 46100 and features a black finish, processed by means of powder coating. The ingress protection degree is IP20; the total weight is of 1.45 kg.

The total absorbed power is 30 W.