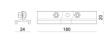

Bracket - Anodized stiffening bracket (S-9000/333)

 ${\it Material:} A luminium, \ colour: Anodised \ A luminum, \ processing: Anodisation.$ 

L=180mm, H=24mm, D=26mm.

Code

81024

**Finish** 