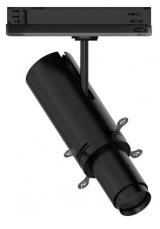

Projectors | 176-264 V 1 arrayLED 27 W DC - 30 W AC | CRI 98

82114W66

| Technical data                                 |                         |
|------------------------------------------------|-------------------------|
| Туре                                           | Track                   |
| Installation position                          | Ceiling                 |
| Installation environment                       | Indoor                  |
| Light Source                                   | LED                     |
| Circuit structure                              | arrayLED                |
| Optics                                         | Shaper Long<br>Distance |
| Light emission direction                       | frontal                 |
| Nominal power                                  | 27 W DC                 |
| Total Power                                    | 30 W                    |
| Source lumens                                  | 3622 lm                 |
| Nominal input voltage                          | 220 - 240 V AC          |
| Input voltage range                            | 176 - 264 V AC          |
| Frequency                                      | 50 - 60 Hz              |
| CCT / Tone                                     | 3000 K                  |
| Colour rendering index                         | 98 Ra                   |
| C.C. / C.V.                                    | AC                      |
| Safety class                                   | 2                       |
| IP                                             | IP20                    |
| Glow wire test                                 | 850°                    |
| Direct mounting on normally flammable surfaces | Yes                     |
| CE                                             | Yes                     |
| Driver included                                | Driver                  |
| Dimmable article                               | DALI-2 - PUSH<br>DIM    |
| Directional                                    | Swivelling              |
| total angle (vertical plane)                   | 90 °                    |
| total angle (horizontal plane)                 | 360 °                   |
| Tilting                                        | No                      |
| Walk-over                                      | No                      |
| Drive-over                                     | No                      |
| Cable included                                 | No                      |
| Resin potting                                  | No                      |
| Type of light emission                         | Single emission         |
| Net weight                                     | 1.45 Kg                 |
| Electrostatic discharge protection             | Yes                     |
| Surge protection                               | 2 KV                    |

Projectors | 176-264 V | 1 arrayLED 27 W DC - 30 W AC | CRI 98 | Base **82114W66** 

Single emission projectors for indoor application. The warm white LED light source with a shaper long distance light distribution is composed of 1 arrayled LEDs with CCT of 3000 K and a CRI 98; the source luminous flux is 3622 lm, with a 134.1 lm/W nominal luminous efficacy.

The device body is made of die-cast aluminium en ab - 46100 and features a black finish, processed by means of powder coating. The ingress protection degree is IP20; the total weight is of 1.45 kg.

The total absorbed power is 30 W.

The device features protection class II and can be ceiling-mounted.

Compliant with the EN 60598-1 standard and its specific provisions.