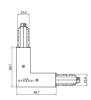

### Pound Shaper\_distance | Projectors | Accessories **82114W66**

Junction - White L junction - external (9012/W)

Type linear.

Material:PC, colour:white.

Finish White **Code** 81048

Junction - Flexible white junction (9018/W)