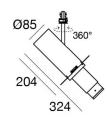

Projectors | 176-264 V 1 arrayLED 27 W DC - 30 W AC | CRI 98

82114W66

| Technical data                                 |                         |
|------------------------------------------------|-------------------------|
| Туре                                           | Track                   |
| Installation position                          | Ceiling                 |
| Installation environment                       | Indoor                  |
| Light Source                                   | LED                     |
| Circuit structure                              | arrayLED                |
| Optics                                         | Shaper Long<br>Distance |
| Light emission direction                       | frontal                 |
| Nominal power                                  | 27 W DC                 |
| Total Power                                    | 30 W                    |
| Source lumens                                  | 3622 lm                 |
| Nominal input voltage                          | 220 - 240 V AC          |
| Input voltage range                            | 176 - 264 V AC          |
| Frequency                                      | 50 - 60 Hz              |
| CCT / Tone                                     | 3000 K                  |
| Colour rendering index                         | 98 Ra                   |
| C.C. / C.V.                                    | AC                      |
| Safety class                                   | 2                       |
| IP                                             | IP20                    |
| Glow wire test                                 | 850°                    |
| Direct mounting on normally flammable surfaces | Yes                     |
| CE                                             | Yes                     |
| Driver included                                | Driver                  |
| Dimmable article                               | DALI-2 - PUSH<br>DIM    |
| Directional                                    | Swivelling              |
| total angle (vertical plane)                   | 90 °                    |
| total angle (horizontal plane)                 | 360 °                   |
| Tilting                                        | No                      |
| Walk-over                                      | No                      |
| Drive-over                                     | No                      |
| Cable included                                 | No                      |
| Resin potting                                  | No                      |
| Type of light emission                         | Single emission         |
| Net weight                                     | 1.45 Kg                 |
| Electrostatic discharge protection             | Yes                     |
| Surge protection                               | 2 KV                    |

Projectors | 176-264 V | 1 arrayLED 27 W DC - 30 W AC | CRI 98 | Base **82114W66** 

Single emission projectors for indoor application. The warm white LED light source with a shaper long distance light distribution is composed of 1 arrayled LEDs with CCT of 3000 K and a CRI 98; the source luminous flux is 3622 lm, with a 134.1 lm/W nominal luminous efficacy.

The device body is made of die-cast aluminium en ab - 46100 and features a black finish, processed by means of powder coating. The ingress protection degree is IP20; the total weight is of 1.45 kg.

The total absorbed power is 30 W.

The device features protection class II and can be ceiling-mounted.

Compliant with the EN 60598-1 standard and its specific provisions.