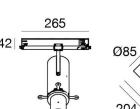

Projectors | 176-264 V 1 arrayLED 27 W DC - 30 W AC | CRI 98

82114W66

| Technical data                                 |                         |
|------------------------------------------------|-------------------------|
| Туре                                           | Track                   |
| Installation position                          | Ceiling                 |
| Installation environment                       | Indoor                  |
| Light Source                                   | LED                     |
| Circuit structure                              | arrayLED                |
| Optics                                         | Shaper Long<br>Distance |
| Light emission direction                       | frontal                 |
| Nominal power                                  | 27 W DC                 |
| Total Power                                    | 30 W                    |
| Source lumens                                  | 3622 lm                 |
| Nominal input voltage                          | 220 - 240 V AC          |
| Input voltage range                            | 176 - 264 V AC          |
| Frequency                                      | 50 - 60 Hz              |
| CCT / Tone                                     | 3000 K                  |
| Colour rendering index                         | 98 Ra                   |
| C.C. / C.V.                                    | AC                      |
| Safety class                                   | 2                       |
| IP                                             | IP20                    |
| Glow wire test                                 | 850°                    |
| Direct mounting on normally flammable surfaces | Yes                     |
| CE                                             | Yes                     |
| Driver included                                | Driver                  |
| Dimmable article                               | DALI-2 - PUSH<br>DIM    |
| Directional                                    | Swivelling              |
| total angle (vertical plane)                   | 90 °                    |
| total angle (horizontal plane)                 | 360 °                   |
| Tilting                                        | No                      |
| Walk-over                                      | No                      |
| Drive-over                                     | No                      |
| Cable included                                 | No                      |
| Resin potting                                  | No                      |
| Type of light emission                         | Single emission         |
| Net weight                                     | 1.45 Kg                 |
| Electrostatic discharge protection             | Yes                     |
| Surge protection                               | 2 KV                    |

Projectors | 176-264 V | 1 arrayLED 27 W DC - 30 W AC | CRI 98 | Base **82114W66** 

Single emission projectors for indoor application. The warm white LED light source with a shaper long distance light distribution is composed of 1 arrayled LEDs with CCT of 3000 K and a CRI 98; the source luminous flux is 3622 lm, with a 134.1 lm/W nominal luminous efficacy.

The device body is made of die-cast aluminium en ab - 46100 and features a black finish, processed by means of powder coating. The ingress protection degree is IP20; the total weight is of 1.45 kg.

The total absorbed power is 30 W.

The device features protection class II and can be ceiling-mounted.

Compliant with the EN 60598-1 standard and its specific provisions.