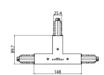

#### COLOR VECTOR GRAPHIC

Pound Shaper\_distance | Projectors | Accessories **82114W66** 

| The state of the s | 95<br>8 31 148 | Power supply - White Right power supply header (9001/W) Material:PC, colour:white. | <b>Code</b><br>81033 |
|--------------------------------------------------------------------------------------------------------------------------------------------------------------------------------------------------------------------------------------------------------------------------------------------------------------------------------------------------------------------------------------------------------------------------------------------------------------------------------------------------------------------------------------------------------------------------------------------------------------------------------------------------------------------------------------------------------------------------------------------------------------------------------------------------------------------------------------------------------------------------------------------------------------------------------------------------------------------------------------------------------------------------------------------------------------------------------------------------------------------------------------------------------------------------------------------------------------------------------------------------------------------------------------------------------------------------------------------------------------------------------------------------------------------------------------------------------------------------------------------------------------------------------------------------------------------------------------------------------------------------------------------------------------------------------------------------------------------------------------------------------------------------------------------------------------------------------------------------------------------------------------------------------------------------------------------------------------------------------------------------------------------------------------------------------------------------------------------------------------------------------|----------------|------------------------------------------------------------------------------------|----------------------|
|                                                                                                                                                                                                                                                                                                                                                                                                                                                                                                                                                                                                                                                                                                                                                                                                                                                                                                                                                                                                                                                                                                                                                                                                                                                                                                                                                                                                                                                                                                                                                                                                                                                                                                                                                                                                                                                                                                                                                                                                                                                                                                                                | 95<br>8 31 148 | Power supply - White left power supply header (9002/W) Material:PC, colour:white.  | <b>Code</b><br>81036 |
|                                                                                                                                                                                                                                                                                                                                                                                                                                                                                                                                                                                                                                                                                                                                                                                                                                                                                                                                                                                                                                                                                                                                                                                                                                                                                                                                                                                                                                                                                                                                                                                                                                                                                                                                                                                                                                                                                                                                                                                                                                                                                                                                | 95<br>8 31 148 | Power supply - Black left power supply header (9002/B) Material:PC, colour:black.  | <b>Code</b><br>81037 |
|                                                                                                                                                                                                                                                                                                                                                                                                                                                                                                                                                                                                                                                                                                                                                                                                                                                                                                                                                                                                                                                                                                                                                                                                                                                                                                                                                                                                                                                                                                                                                                                                                                                                                                                                                                                                                                                                                                                                                                                                                                                                                                                                | 95<br>8 31 148 | Power supply - Black Right power supply header (9001/B) Material:PC, colour:black. | <b>Code</b><br>81034 |
| ET ÜCE HI                                                                                                                                                                                                                                                                                                                                                                                                                                                                                                                                                                                                                                                                                                                                                                                                                                                                                                                                                                                                                                                                                                                                                                                                                                                                                                                                                                                                                                                                                                                                                                                                                                                                                                                                                                                                                                                                                                                                                                                                                                                                                                                      |                | Closing cap - White end cap 9004/W Material:PC, colour:white.                      | <b>Code</b><br>80999 |
|                                                                                                                                                                                                                                                                                                                                                                                                                                                                                                                                                                                                                                                                                                                                                                                                                                                                                                                                                                                                                                                                                                                                                                                                                                                                                                                                                                                                                                                                                                                                                                                                                                                                                                                                                                                                                                                                                                                                                                                                                                                                                                                                |                | Closing cap - Black end cap 9004/B<br>Material:PC, colour:black.                   | <b>Code</b><br>81000 |
| STUCCHI                                                                                                                                                                                                                                                                                                                                                                                                                                                                                                                                                                                                                                                                                                                                                                                                                                                                                                                                                                                                                                                                                                                                                                                                                                                                                                                                                                                                                                                                                                                                                                                                                                                                                                                                                                                                                                                                                                                                                                                                                                                                                                                        |                | Closing cap - Recessed white end cap 9004-R/W<br>Material:PC, colour:white.        | <b>Code</b><br>81002 |
|                                                                                                                                                                                                                                                                                                                                                                                                                                                                                                                                                                                                                                                                                                                                                                                                                                                                                                                                                                                                                                                                                                                                                                                                                                                                                                                                                                                                                                                                                                                                                                                                                                                                                                                                                                                                                                                                                                                                                                                                                                                                                                                                |                | Closing can - Recessed black end can 9004-R/B                                      | Code                 |