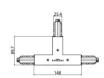

Projectors | 176-264 V | 1 arrayLED 27 W DC - 30 W AC | CRI 98 | Base **82114W66** 

Single emission projectors for indoor application. The warm white LED light source with a shaper long distance light distribution is composed of 1 arrayled LEDs with CCT of 3000 K and a CRI 98; the source luminous flux is 3622 lm, with a 134.1 lm/W nominal luminous efficacy.

The device body is made of die-cast aluminium en ab - 46100 and features a black finish, processed by means of powder coating. The ingress protection degree is IP20; the total weight is of 1.45 kg.

The total absorbed power is 30 W.