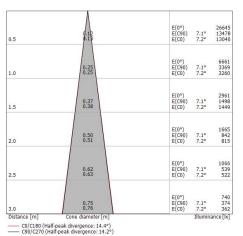

| OPTICAL                     |             |
|-----------------------------|-------------|
| C0/C180 optics              | 14°         |
| Light distribution simmetry | Symmetrical |