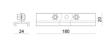

### Pound Shaper\_distance | Projectors | Accessories **82114W66**

Bracket - White stiffening bracket (S-9000/333-W)
L=180mm, H=24mm, D=20mm.

Material: Aluminium, colour: white RAL 9010, processing: Coating.

Finish White **Code** 81025

Bracket - Black stiffening bracket (S-9000/333-B) L=180mm, H=24mm, D=20mm.

Material: Aluminium, colour: black RAL 9005, processing: Coating.

Finish

**Code** 81026

Bracket - White fixing braket (S-9000/131-W) L=35mm, H=14mm, D=24mm.