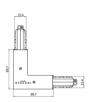

### Pound Shaper\_distance | Projectors | Accessories **82114W66**

Junction - Black L junction - internal (9011/B)

Type linear.

Material:PC, colour:black.

Finish

Code

81046

Junction - Black L junction - external (9012/B)