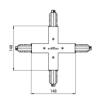

Type flexible curve.

Material:PC, colour:white.

Finish

Code

White 81066

Junction - White X junction (9017/W)

Type linear.

Material:PC, colour:white.

Finish White Code

81063

Junction - Left white T junction - external (9013/W)

Type linear

Material:PC, colour:white.

Finish White Code

81051

Junction - Right white T junction - external (9014/W)