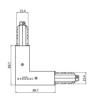

Code

Pound Shaper\_distance | Projectors | Accessories **82114M66** 

Junction - White L junction - external (9012/W)

Type linear.

Material:PC, colour:white.

Finish White Code

te 81048

Junction - Flexible white junction (9018/W)