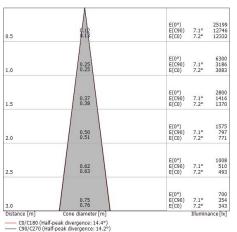

| OPTICAL                     |             |
|-----------------------------|-------------|
| C0/C180 optics              | 14°         |
| Light distribution simmetry | Symmetrical |