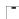

Projectors | 176-264 V | 1 array LED 27 W DC - 30 W AC | CRI 98 | Base  $\bf 82114M66$ 

Single emission projectors for indoor application. The super warm white LED light source with a shaper long distance light distribution is composed of 1 arrayled LEDs with CCT of 2700 K and a CRI 98; the source luminous flux is 3658 lm, with a 135.5 lm/W nominal luminous efficacy.

The device body is made of die-cast aluminium en ab - 46100 and features a black finish, processed by means of powder coating. The ingress protection degree is IP20; the total weight is of 1.45 kg.

The total absorbed power is 30 W.