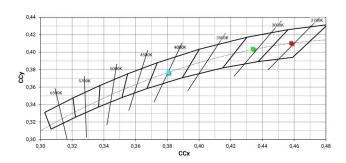

#### Energy efficiency class

This product contains a light source of energy efficiency class E.

| Illuminotechnical Features             |                |
|----------------------------------------|----------------|
| Light Output Ratio (LOR)               | 8 %            |
| Source lumens                          | 3658 lm        |
| Delivered lumens                       | 315 lm         |
| Consumption                            | 30 W           |
| Luminaire efficacy                     | 10 lm/W        |
| Colour temperature                     | 2700 K         |
| Standard Deviation of Colour Matching  | 2 Step MacAdam |
| Colour rendering index                 | 98 Ra          |
| Black Body Locus                       | On             |
|                                        |                |
| Standard Operating Ambient Temperature | -20 / +50°C    |
| Ordinary temperature on the glass      | 45°C           |
|                                        | -              |