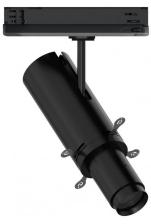

Projectors | 176-264 V 1 arrayLED 27 W DC - 30 W AC | CRI 98

82114M66

| Technical data                                 |                         |
|------------------------------------------------|-------------------------|
| Type                                           | Track                   |
| Installation position                          | Ceiling                 |
| Installation environment                       | Indoor                  |
| Light Source                                   | LED                     |
| Circuit structure                              | arrayLED                |
| Optics                                         | Shaper Long<br>Distance |
| Light emission direction                       | frontal                 |
| Nominal power                                  | 27 W DC                 |
| Total Power                                    | 30 W                    |
| Source lumens                                  | 3658 lm                 |
| Nominal input voltage                          | 220 - 240 V AC          |
| Input voltage range                            | 176 - 264 V AC          |
| Frequency                                      | 50 - 60 Hz              |
| CCT / Tone                                     | 2700 K                  |
| Colour rendering index                         | 98 Ra                   |
| C.C. / C.V.                                    | AC                      |
| Safety class                                   | 2                       |
| IP                                             | IP20                    |
| Glow wire test                                 | 850°                    |
| Direct mounting on normally flammable surfaces | Yes                     |
| CE                                             | Yes                     |
| Driver included                                | Driver                  |
| Dimmable article                               | DALI-2 - PUSH<br>DIM    |
| Directional                                    | Swivelling              |
| total angle (vertical plane)                   | 90 °                    |
| total angle (horizontal plane)                 | 360 °                   |
| Tilting                                        | No                      |
| Walk-over                                      | No                      |
| Drive-over                                     | No                      |
| Cable included                                 | No                      |
| Resin potting                                  | No                      |
| Type of light emission                         | Single emission         |
| Net weight                                     | 1.45 Kg                 |
| Electrostatic discharge protection             | Yes                     |
| Surge protection                               | 2 KV                    |

Projectors | 176-264 V | 1 array LED 27 W DC - 30 W AC | CRI 98 | Base  $\bf 82114M66$ 

Single emission projectors for indoor application. The super warm white LED light source with a shaper long distance light distribution is composed of 1 arrayled LEDs with CCT of 2700 K and a CRI 98; the source luminous flux is 3658 lm, with a 135.5 lm/W nominal luminous efficacy.

The device body is made of die-cast aluminium en ab - 46100 and features a black finish, processed by means of powder coating. The ingress protection degree is IP20; the total weight is of 1.45 kg.

The total absorbed power is 30 W.

The device features protection class II and can be ceiling-mounted.

Compliant with the EN 60598-1 standard and its specific provisions.