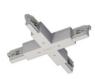

Type flexible curve.

Material:PC, colour:white.

Finish

Code

White 81066

Junction - White X junction (9017/W)

Type linear.

Material:PC, colour:white.

Finish White Code

81063

Junction - Left white T junction - external (9013/W)

Type linear

Material:PC, colour:white.

Finish White Code

81051

Junction - Right white T junction - external (9014/W)