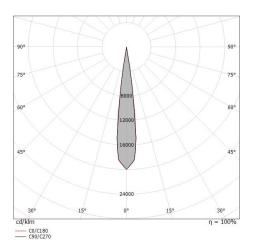

#### LED Life / Failure Ratio

L70 B10 C0 252000h (at Tj 65 Ta 25)

| UGR               |          |
|-------------------|----------|
| UGR axial         | -5.8     |
| UGR transversal   | -5.8     |
| X=4H   Y=8H       | S=0.25H  |
| Reflection factor | 70/50/20 |

| OPTICAL                     |             |
|-----------------------------|-------------|
| C0/C180 optics              | 14°         |
| Light distribution simmetry | Symmetrical |