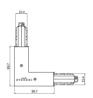

## Pound Shaper\_distance | Projectors | Accessories **82114M66**

Junction - Black L junction - internal (9011/B)

Type linear.

Material:PC, colour:black.

Finish

Code

81046

Junction - Black L junction - external (9012/B)