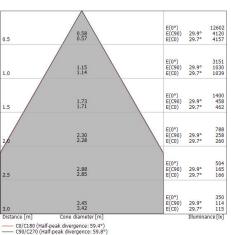

### Energy efficiency class

This product contains a light source of energy efficiency class E.

| Illuminotechnical Features             |                |
|----------------------------------------|----------------|
| Light Output Ratio (LOR)               | 58 %           |
| Source lumens                          | 4232 lm        |
| Delivered lumens                       | 2491 lm        |
| Consumption                            | 37 W           |
| Luminaire efficacy                     | 67 lm/W        |
| Colour temperature                     | 4000 K         |
| Standard Deviation of Colour Matching  | 2 Step MacAdam |
| Colour rendering index                 | 92 Ra          |
| Black Body Locus                       | On             |
|                                        |                |
| Standard Operating Ambient Temperature | -20 / +50°C    |
| Ordinary temperature on the glass      | 40°C           |

#### Energy efficiency class

This product contains a light source of energy efficiency class E.

| Illuminotechnical Features             |                |
|----------------------------------------|----------------|
| Light Output Ratio (LOR)               | 28 %           |
| Source lumens                          | 4232 lm        |
| Delivered lumens                       | 1195 lm        |
| Consumption                            | 37 W           |
| Luminaire efficacy                     | 32 lm/W        |
| Colour temperature                     | 4000 K         |
| Standard Deviation of Colour Matching  | 2 Step MacAdam |
| Colour rendering index                 | 92 Ra          |
| Black Body Locus                       | On             |
|                                        |                |
| Standard Operating Ambient Temperature | -20 / +50°C    |
| Ordinary temperature on the glass      | 40°C           |
|                                        |                |