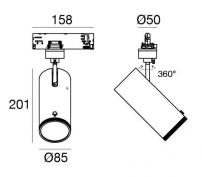

Projectors | 198-264 V 1 arrayLED 32.5 W DC - 37 W AC | CRI 92 82110N85

| Technical data                                 |                     |
|------------------------------------------------|---------------------|
| Туре                                           | Track               |
| Installation position                          | Ceiling             |
| Installation environment                       | Indoor              |
| Light Source                                   | LED                 |
| Circuit structure                              | arrayLED            |
| Optics                                         | Adjustable Focus    |
| Light emission direction                       | frontal             |
| Nominal power                                  | 32.5 W DC           |
| Total Power                                    | 37 W                |
| Source lumens                                  | 4232 lm             |
| Nominal input voltage                          | 220 - 240 V AC      |
| Input voltage range                            | 198 - 264 V AC      |
| Frequency                                      | 50 - 60 Hz          |
| CCT / Tone                                     | 4000 K              |
| Colour rendering index                         | 92 Ra               |
| C.C. / C.V.                                    | AC                  |
| Safety class                                   | 2                   |
| IP                                             | IP20                |
| Glow wire test                                 | 850°                |
| Direct mounting on normally flammable surfaces | Yes                 |
| CE                                             | Yes                 |
| Driver included                                | Driver              |
| Dimmable article                               | Dimming on<br>Board |
| Directional                                    | Swivelling          |
| total angle (vertical plane)                   | 90 °                |
| total angle (horizontal plane)                 | 360 °               |
| Tilting                                        | No                  |
| Walk-over                                      | No                  |
| Drive-over                                     | No                  |
| Cable included                                 | No                  |
| Resin potting                                  | No                  |
| Type of light emission                         | Single emission     |
| Net weight                                     | 0.92 Kg             |
| Electrostatic discharge protection             | Yes                 |
| Surge protection                               | 2 KV                |
|                                                |                     |

The device body is made of die-cast aluminium en ab - 46100 and features a black finish, processed by means of powder coating. The ingress protection degree is IP20; the total weight is of 0.92 kg.

The total absorbed power is 37 W.

The device features protection class II and can be ceiling-mounted.

Compliant with the EN 60598-1 standard and its specific provisions.