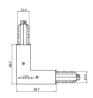

Code 81042

Junction - White L junction - internal (9011/W)

Type linear.

Material:PC, colour:white.

**Finish** White

Code

81045