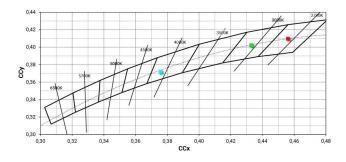

### Energy efficiency class

This product contains a light source of energy efficiency class E.

| Illuminotechnical Features             |                |
|----------------------------------------|----------------|
| Light Output Ratio (LOR)               | 58 %           |
| Source lumens                          | 4232 lm        |
| Delivered lumens                       | 2491 lm        |
| Consumption                            | 37 W           |
| Luminaire efficacy                     | 67 lm/W        |
| Colour temperature                     | 4000 K         |
| Standard Deviation of Colour Matching  | 2 Step MacAdam |
| Colour rendering index                 | 92 Ra          |
| Black Body Locus                       | On             |
|                                        |                |
| Standard Operating Ambient Temperature | -20 / +50°C    |
| Ordinary temperature on the glass      | 40°C           |

#### Energy efficiency class

This product contains a light source of energy efficiency class E.

| Illuminotechnical Features             |                |
|----------------------------------------|----------------|
| Light Output Ratio (LOR)               | 28 %           |
| Source lumens                          | 4232 lm        |
| Delivered lumens                       | 1195 lm        |
| Consumption                            | 37 W           |
| Luminaire efficacy                     | 32 lm/W        |
| Colour temperature                     | 4000 K         |
| Standard Deviation of Colour Matching  | 2 Step MacAdam |
| Colour rendering index                 | 92 Ra          |
| Black Body Locus                       | On             |
|                                        |                |
| Standard Operating Ambient Temperature | -20 / +50°C    |
| Ordinary temperature on the glass      | 40°C           |
|                                        |                |