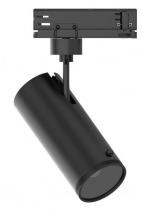

### Projectors | 198-264 V | 1 array LED 32.5 W DC - 37 W AC | CRI 92 | Angle Max $\bf 82110N85$

Single emission projectors for indoor application. The natural white LED light source with a adjustable focus light distribution is composed of 1 arrayled LEDs with CCT of 4000 K and a CRI 92; the source luminous flux is 4232 lm, with a 130.2 lm/W nominal luminous efficacy.

The device body is made of die-cast aluminium en ab - 46100 and features a black finish, processed by means of powder coating. The ingress protection degree is IP20; the total weight is of 0.92 kg.

The total absorbed power is 37 W.

The device features protection class II and can be ceiling-mounted.

Compliant with the EN 60598-1 standard and its specific provisions.

### Projectors | 198-264 V | 1 array LED 32.5 W DC - 37 W AC | CRI 92 | Angle Min $\bf 82110N85$

Single emission projectors for indoor application. The natural white LED

light source with a adjustable focus light distribution is composed of 1 arrayled LEDs with CCT of 4000 K and a CRI 92; the source luminous flux is 4232 lm, with a 130.2 lm/W nominal luminous efficacy.