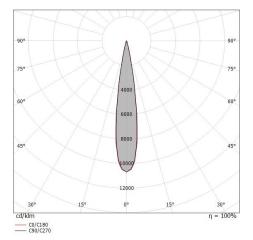

| OPTICAL                     |             |
|-----------------------------|-------------|
| C0/C180 optics              | 59°         |
| Light distribution simmetry | Symmetrical |

| OPTICAL                     |             |
|-----------------------------|-------------|
| C0/C180 optics              | 16°         |
| Light distribution simmetry | Symmetrical |