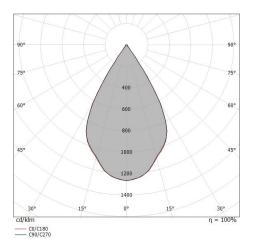

| OPTICAL                     |             |
|-----------------------------|-------------|
| C0/C180 optics              | 59°         |
| Light distribution simmetry | Symmetrical |