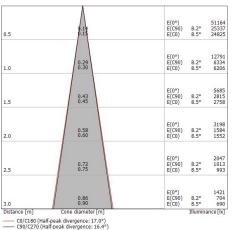

| OPTICAL                     |             |
|-----------------------------|-------------|
| C0/C180 optics              | 59°         |
| Light distribution simmetry | Symmetrical |

| OPTICAL                     |             |
|-----------------------------|-------------|
| C0/C180 optics              | 16°         |
| Light distribution simmetry | Symmetrical |