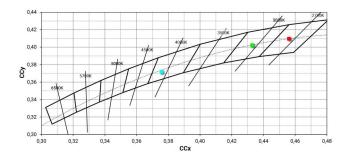

### Energy efficiency class

This product contains a light source of energy efficiency class E.

| Illuminotechnical Features             |                |
|----------------------------------------|----------------|
| Light Output Ratio (LOR)               | 58 %           |
| Source lumens                          | 4232 lm        |
| Delivered lumens                       | 2491 lm        |
| Consumption                            | 37 W           |
| Luminaire efficacy                     | 67 lm/W        |
| Colour temperature                     | 4000 K         |
| Standard Deviation of Colour Matching  | 2 Step MacAdam |
| Colour rendering index                 | 92 Ra          |
| Black Body Locus                       | On             |
|                                        |                |
| Standard Operating Ambient Temperature | -20 / +50°C    |
| Ordinary temperature on the glass      | 40°C           |

#### Energy efficiency class

This product contains a light source of energy efficiency class E.

| Illuminotechnical Features             |                |
|----------------------------------------|----------------|
| Light Output Ratio (LOR)               | 28 %           |
| Source lumens                          | 4232 lm        |
| Delivered lumens                       | 1195 lm        |
| Consumption                            | 37 W           |
| Luminaire efficacy                     | 32 lm/W        |
| Colour temperature                     | 4000 K         |
| Standard Deviation of Colour Matching  | 2 Step MacAdam |
| Colour rendering index                 | 92 Ra          |
| Black Body Locus                       | On             |
|                                        |                |
| Standard Operating Ambient Temperature | -20 / +50°C    |
| Ordinary temperature on the glass      | 40°C           |
|                                        |                |