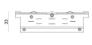

#### Projectors | arrayLED 0 W DC - 37 W AC | CRI 92 82109N85

| ** ** 1 * * * *                                |                     |
|------------------------------------------------|---------------------|
| Technical data                                 |                     |
| Туре                                           | Track               |
| Installation position                          | Ceiling             |
| Installation environment                       | Indoor              |
| Light Source                                   | LED                 |
| Circuit structure                              | arrayLED            |
| Optics                                         | Adjustable Focus    |
| Light emission direction                       | frontal             |
| Nominal power                                  | 0 W DC              |
| Total Power                                    | 37 W                |
| Nominal input voltage                          | 220 - 240 V AC      |
| Input voltage range                            | 198 - 264 V AC      |
| CCT / Tone                                     | 4000 K              |
| Colour rendering index                         | 92 Ra               |
| C.C. / C.V.                                    | AC                  |
| Safety class                                   | 2                   |
| IP                                             | IP20                |
| Glow wire test                                 | 850°                |
| Direct mounting on normally flammable surfaces | Yes                 |
| CE                                             | Yes                 |
| Driver included                                | Driver              |
| Dimmable article                               | Dimming on<br>Board |
| Directional                                    | Swivelling          |
| total angle (vertical plane)                   | 90 °                |
| total angle (horizontal plane)                 | 360 °               |
| Tilting                                        | No                  |
| Walk-over                                      | No                  |
| Drive-over                                     | No                  |
| Cable included                                 | No                  |
| Resin potting                                  | No                  |
| Type of light emission                         | Single emission     |
| Net weight                                     | 0.92 Kg             |
| Electrostatic discharge protection             | Yes                 |
| Surge protection                               | 2 KV                |
|                                                |                     |