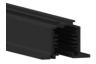

**Code** 81005

**Code** 80990

**Code** 80991

**Code** 80992

**Code** 80993

Pound\_Focus | Projectors | Accessories **82109N85** 

|                                                                    | Tool - Cutter S-9000/T                                                                                                                                              |                     |
|--------------------------------------------------------------------|---------------------------------------------------------------------------------------------------------------------------------------------------------------------|---------------------|
| 31.4<br>(a) (b) (c) (c) (c) (c) (c) (c) (c) (c) (c) (c             | Track - Three-phase Recessed White DALI Track, 1 m (9000-1/W-R) Length: 1000mm; Type of track: Standard. Material:Aluminium, colour:White, processing:Coating.      | <b>Finish</b> White |
| 31.4<br>(b) (2) (3) (3) (3) (4) (4) (4) (4) (4) (4) (4) (4) (4) (4 | Track - Three-phase Recessed White DALI Track, 2 m (9000-2/W-R) Length: 2000mm; Type of track: Standard.  Material:Aluminium, colour:White, processing:Coating.     | <b>Finish</b> White |
| 33.4<br>(a) (b) (c) (c) (c) (c) (c) (c) (c) (c) (c) (c             | Track - Trhee-phase Recessed White DALI Track, 3 m ( 9000-3/W-R) Length: 3000mm; Type of track: Standard. Material:Aluminium, colour:White, processing:Coating.     | <b>Finish</b> White |
| 31.4<br>(a) (b) (c) (d) (d) (d) (d) (d) (d) (d) (d) (d) (d         | Track - Three-phase Recessed Grey DALI Track, 1 m (9000-1/B-R)<br>Length: 1000mm; Type of track: Standard.<br>Material:Aluminium, colour:Black, processing:Coating. | Finish<br>Black     |

Track - Three-phase Recessed Black DALI Track, 2 m (9000-1/B-R) Length: 2000mm; Type of track: Standard.
Material:Aluminium, colour:Black, processing:Coating.

Finish Code
Black 80994

Track - Three-phase Recessed Black DALI Track, 3 m (9000-3/B-R) Length: 3000mm; Type of track: Standard. Material:Aluminium, colour:Black, processing:Coating.

Finish Code
Black 80995

Track
Length: 1000mm; Type of track: Standard.
Material:Aluminium, colour:White, processing:Coating.

Finish Code
White 83336

| 37.8 | Track Length: 2000mm; Type of track: Standard. Material:Aluminium, colour:White, processing:Coating.       | Finish Code White 83337 |
|------|------------------------------------------------------------------------------------------------------------|-------------------------|
| 37.8 | Track<br>Length: 3000mm; Type of track: Standard.<br>Material:Aluminium, colour:White, processing:Coating. | Finish Code White 83338 |
| 37.8 | Track<br>Length: 1000mm; Type of track: Standard.<br>Material:Aluminium, colour:Black, processing:Coating. | Finish Code Black 83339 |
| 37.8 | Track Length: 2000mm; Type of track: Standard. Material:Aluminium, colour:Black, processing:Coating.       | Finish Code Black 83340 |
| 37.8 | Track Length: 3000mm; Type of track: Standard. Material:Aluminium, colour:Black, processing:Coating.       | Finish Code Black 83341 |