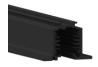

**Code** 81005

**Code** 80990

**Code** 80991

**Code** 80992

**Code** 80993

Pound\_Focus | Projectors | Accessories **82109N85** 

|                                                                    | Tool - Cutter S-9000/T                                                                                                                                              |                     |
|--------------------------------------------------------------------|---------------------------------------------------------------------------------------------------------------------------------------------------------------------|---------------------|
| 31.4<br>(a) (b) (c) (c) (c) (c) (c) (c) (c) (c) (c) (c             | Track - Three-phase Recessed White DALI Track, 1 m (9000-1/W-R) Length: 1000mm; Type of track: Standard. Material:Aluminium, colour:White, processing:Coating.      | <b>Finish</b> White |
| 31.4<br>(b) (2) (3) (3) (3) (4) (4) (4) (4) (4) (4) (4) (4) (4) (4 | Track - Three-phase Recessed White DALI Track, 2 m (9000-2/W-R) Length: 2000mm; Type of track: Standard.  Material:Aluminium, colour:White, processing:Coating.     | <b>Finish</b> White |
| 33.4<br>(a) (b) (c) (c) (c) (c) (c) (c) (c) (c) (c) (c             | Track - Trhee-phase Recessed White DALI Track, 3 m ( 9000-3/W-R) Length: 3000mm; Type of track: Standard. Material:Aluminium, colour:White, processing:Coating.     | <b>Finish</b> White |
| 31.4<br>(a) (b) (c) (d) (d) (d) (d) (d) (d) (d) (d) (d) (d         | Track - Three-phase Recessed Grey DALI Track, 1 m (9000-1/B-R)<br>Length: 1000mm; Type of track: Standard.<br>Material:Aluminium, colour:Black, processing:Coating. | Finish<br>Black     |

Track - Three-phase Recessed Black DALI Track, 2 m (9000-1/B-R) Length: 2000mm; Type of track: Standard.
Material:Aluminium, colour:Black, processing:Coating.

Finish Code
Black 80994

Track - Three-phase Recessed Black DALI Track, 3 m (9000-3/B-R) Length: 3000mm; Type of track: Standard. Material:Aluminium, colour:Black, processing:Coating.

Finish Code
Black 80995

Track
Length: 1000mm; Type of track: Standard.
Material:Aluminium, colour:White, processing:Coating.

Finish Code
White 83336

| 37.8 | Track Length: 2000mm; Type of track: Standard. Material:Aluminium, colour:White, processing:Coating.       | Finish Code White 83337 |
|------|------------------------------------------------------------------------------------------------------------|-------------------------|
| 37.8 | Track<br>Length: 3000mm; Type of track: Standard.<br>Material:Aluminium, colour:White, processing:Coating. | Finish Code White 83338 |
| 37.8 | Track<br>Length: 1000mm; Type of track: Standard.<br>Material:Aluminium, colour:Black, processing:Coating. | Finish Code Black 83339 |
| 37.8 | Track Length: 2000mm; Type of track: Standard. Material:Aluminium, colour:Black, processing:Coating.       | Finish Code Black 83340 |
| 37.8 | Track Length: 3000mm; Type of track: Standard. Material:Aluminium, colour:Black, processing:Coating.       | Finish Code Black 83341 |