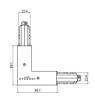

Finish White

Code 81042

Junction - White L junction - internal (9011/W) Type linear. Material:PC, colour:white.

**Finish** White

Code 81045

## Pound\_Focus | Projectors | Accessories **82109N85**

Junction - White L junction - external (9012/W) Type linear.
Material:PC, colour:white.

Finish White

**Code** 81048

Junction - Flexible white junction (9018/W) Type flexible curve.
Material:PC, colour:white.