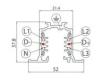

#### Projectors | arrayLED 0 W DC - 37 W AC | CRI 92 82109N85

| ** ** 1 * * * *                                |                     |
|------------------------------------------------|---------------------|
| Technical data                                 |                     |
| Туре                                           | Track               |
| Installation position                          | Ceiling             |
| Installation environment                       | Indoor              |
| Light Source                                   | LED                 |
| Circuit structure                              | arrayLED            |
| Optics                                         | Adjustable Focus    |
| Light emission direction                       | frontal             |
| Nominal power                                  | 0 W DC              |
| Total Power                                    | 37 W                |
| Nominal input voltage                          | 220 - 240 V AC      |
| Input voltage range                            | 198 - 264 V AC      |
| CCT / Tone                                     | 4000 K              |
| Colour rendering index                         | 92 Ra               |
| C.C. / C.V.                                    | AC                  |
| Safety class                                   | 2                   |
| IP                                             | IP20                |
| Glow wire test                                 | 850°                |
| Direct mounting on normally flammable surfaces | Yes                 |
| CE                                             | Yes                 |
| Driver included                                | Driver              |
| Dimmable article                               | Dimming on<br>Board |
| Directional                                    | Swivelling          |
| total angle (vertical plane)                   | 90 °                |
| total angle (horizontal plane)                 | 360 °               |
| Tilting                                        | No                  |
| Walk-over                                      | No                  |
| Drive-over                                     | No                  |
| Cable included                                 | No                  |
| Resin potting                                  | No                  |
| Type of light emission                         | Single emission     |
| Net weight                                     | 0.92 Kg             |
| Electrostatic discharge protection             | Yes                 |
| Surge protection                               | 2 KV                |
|                                                |                     |