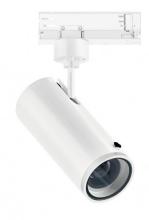

#### Projectors | arrayLED 0 W DC - 37 W AC | CRI 92 82109N85

| ** ** 1 * * * *                                |                     |
|------------------------------------------------|---------------------|
| Technical data                                 |                     |
| Туре                                           | Track               |
| Installation position                          | Ceiling             |
| Installation environment                       | Indoor              |
| Light Source                                   | LED                 |
| Circuit structure                              | arrayLED            |
| Optics                                         | Adjustable Focus    |
| Light emission direction                       | frontal             |
| Nominal power                                  | 0 W DC              |
| Total Power                                    | 37 W                |
| Nominal input voltage                          | 220 - 240 V AC      |
| Input voltage range                            | 198 - 264 V AC      |
| CCT / Tone                                     | 4000 K              |
| Colour rendering index                         | 92 Ra               |
| C.C. / C.V.                                    | AC                  |
| Safety class                                   | 2                   |
| IP                                             | IP20                |
| Glow wire test                                 | 850°                |
| Direct mounting on normally flammable surfaces | Yes                 |
| CE                                             | Yes                 |
| Driver included                                | Driver              |
| Dimmable article                               | Dimming on<br>Board |
| Directional                                    | Swivelling          |
| total angle (vertical plane)                   | 90 °                |
| total angle (horizontal plane)                 | 360 °               |
| Tilting                                        | No                  |
| Walk-over                                      | No                  |
| Drive-over                                     | No                  |
| Cable included                                 | No                  |
| Resin potting                                  | No                  |
| Type of light emission                         | Single emission     |
| Net weight                                     | 0.92 Kg             |
| Electrostatic discharge protection             | Yes                 |
| Surge protection                               | 2 KV                |
|                                                |                     |

| Finishing casin | 9                                |
|-----------------|----------------------------------|
| Material        | Die-cast Aluminium EN AB - 46100 |
| Colour          | White                            |
| Processing      | Powder coating                   |