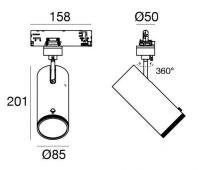

#### Projectors | arrayLED 0 W DC - 37 W AC | CRI 92 82109N85

| ** ** 1 * * * *                                |                     |
|------------------------------------------------|---------------------|
| Technical data                                 |                     |
| Туре                                           | Track               |
| Installation position                          | Ceiling             |
| Installation environment                       | Indoor              |
| Light Source                                   | LED                 |
| Circuit structure                              | arrayLED            |
| Optics                                         | Adjustable Focus    |
| Light emission direction                       | frontal             |
| Nominal power                                  | 0 W DC              |
| Total Power                                    | 37 W                |
| Nominal input voltage                          | 220 - 240 V AC      |
| Input voltage range                            | 198 - 264 V AC      |
| CCT / Tone                                     | 4000 K              |
| Colour rendering index                         | 92 Ra               |
| C.C. / C.V.                                    | AC                  |
| Safety class                                   | 2                   |
| IP                                             | IP20                |
| Glow wire test                                 | 850°                |
| Direct mounting on normally flammable surfaces | Yes                 |
| CE                                             | Yes                 |
| Driver included                                | Driver              |
| Dimmable article                               | Dimming on<br>Board |
| Directional                                    | Swivelling          |
| total angle (vertical plane)                   | 90 °                |
| total angle (horizontal plane)                 | 360 °               |
| Tilting                                        | No                  |
| Walk-over                                      | No                  |
| Drive-over                                     | No                  |
| Cable included                                 | No                  |
| Resin potting                                  | No                  |
| Type of light emission                         | Single emission     |
| Net weight                                     | 0.92 Kg             |
| Electrostatic discharge protection             | Yes                 |
| Surge protection                               | 2 KV                |
|                                                |                     |