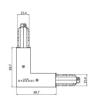

## Pound\_Focus | Projectors | Accessories 82109N85

Junction - Black L junction - internal (9011/B) Type linear.
Material:PC, colour:black.

Finish

**Code** 81046

Junction - Black L junction - external (9012/B) Type linear.
Material:PC, colour:black.

Finish

**Code** 81049

aterial.r O, colour.black.

Junction - Flexible black junction (9018/B) Type flexible curve. Material:PC, colour:black. Finish

Code

81067

Junction - Black X junction (9017/B) Type linear. Material:PC, colour:black. Finish