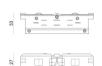

#### Projectors | arrayLED 0 W DC - 37 W AC | CRI 92 82109N85

| ** ** 1 * * * *                                |                     |
|------------------------------------------------|---------------------|
| Technical data                                 |                     |
| Туре                                           | Track               |
| Installation position                          | Ceiling             |
| Installation environment                       | Indoor              |
| Light Source                                   | LED                 |
| Circuit structure                              | arrayLED            |
| Optics                                         | Adjustable Focus    |
| Light emission direction                       | frontal             |
| Nominal power                                  | 0 W DC              |
| Total Power                                    | 37 W                |
| Nominal input voltage                          | 220 - 240 V AC      |
| Input voltage range                            | 198 - 264 V AC      |
| CCT / Tone                                     | 4000 K              |
| Colour rendering index                         | 92 Ra               |
| C.C. / C.V.                                    | AC                  |
| Safety class                                   | 2                   |
| IP                                             | IP20                |
| Glow wire test                                 | 850°                |
| Direct mounting on normally flammable surfaces | Yes                 |
| CE                                             | Yes                 |
| Driver included                                | Driver              |
| Dimmable article                               | Dimming on<br>Board |
| Directional                                    | Swivelling          |
| total angle (vertical plane)                   | 90 °                |
| total angle (horizontal plane)                 | 360 °               |
| Tilting                                        | No                  |
| Walk-over                                      | No                  |
| Drive-over                                     | No                  |
| Cable included                                 | No                  |
| Resin potting                                  | No                  |
| Type of light emission                         | Single emission     |
| Net weight                                     | 0.92 Kg             |
| Electrostatic discharge protection             | Yes                 |
| Surge protection                               | 2 KV                |
|                                                |                     |