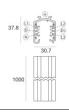

Finish Code
Black 80995

Track
Length: 1000mm; Type of track: Standard.
Material:Aluminium, colour:White, processing:Coating.

Finish Code
White 83336

| 37.8 | Track Length: 2000mm; Type of track: Standard. Material:Aluminium, colour:White, processing:Coating.       | Finish Code White 83337 |
|------|------------------------------------------------------------------------------------------------------------|-------------------------|
| 37.8 | Track<br>Length: 3000mm; Type of track: Standard.<br>Material:Aluminium, colour:White, processing:Coating. | Finish Code White 83338 |
| 37.8 | Track<br>Length: 1000mm; Type of track: Standard.<br>Material:Aluminium, colour:Black, processing:Coating. | Finish Code Black 83339 |
| 37.8 | Track Length: 2000mm; Type of track: Standard. Material:Aluminium, colour:Black, processing:Coating.       | Finish Code Black 83340 |
| 37.8 | Track Length: 3000mm; Type of track: Standard. Material:Aluminium, colour:Black, processing:Coating.       | Finish Code Black 83341 |