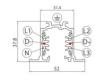

**Code** 81005

**Code** 80990

**Code** 80991

**Code** 80992

**Code** 80993

Pound\_Focus | Projectors | Accessories **82109N85** 

|                                                                    | Tool - Cutter S-9000/T                                                                                                                                              |                     |
|--------------------------------------------------------------------|---------------------------------------------------------------------------------------------------------------------------------------------------------------------|---------------------|
| 31.4<br>(a) (b) (c) (c) (c) (c) (c) (c) (c) (c) (c) (c             | Track - Three-phase Recessed White DALI Track, 1 m (9000-1/W-R) Length: 1000mm; Type of track: Standard. Material:Aluminium, colour:White, processing:Coating.      | <b>Finish</b> White |
| 31.4<br>(b) (2) (3) (3) (3) (4) (4) (4) (4) (4) (4) (4) (4) (4) (4 | Track - Three-phase Recessed White DALI Track, 2 m (9000-2/W-R) Length: 2000mm; Type of track: Standard.  Material:Aluminium, colour:White, processing:Coating.     | <b>Finish</b> White |
| 33.4<br>(a) (b) (c) (c) (c) (c) (c) (c) (c) (c) (c) (c             | Track - Trhee-phase Recessed White DALI Track, 3 m ( 9000-3/W-R) Length: 3000mm; Type of track: Standard. Material:Aluminium, colour:White, processing:Coating.     | <b>Finish</b> White |
| 31.4<br>(a) (b) (c) (d) (d) (d) (d) (d) (d) (d) (d) (d) (d         | Track - Three-phase Recessed Grey DALI Track, 1 m (9000-1/B-R)<br>Length: 1000mm; Type of track: Standard.<br>Material:Aluminium, colour:Black, processing:Coating. | Finish<br>Black     |