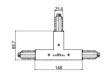

#### Pound\_Focus | Projectors | Accessories 82109N85

| A STA            | 95<br>98<br>31<br>148 | Power supply - White Right power supply header (9001/W) Material:PC, colour:white.    | <b>Code</b><br>81033 |
|------------------|-----------------------|---------------------------------------------------------------------------------------|----------------------|
|                  | 95<br>98 31 148       | Power supply - White left power supply header (9002/W) Material:PC, colour:white.     | <b>Code</b><br>81036 |
|                  | 95<br>95<br>31 148    | Power supply - Black left power supply header (9002/B)<br>Material:PC, colour:black.  | <b>Code</b><br>81037 |
|                  | 95<br>95<br>31 148    | Power supply - Black Right power supply header (9001/B)<br>Material:PC, colour:black. | <b>Code</b><br>81034 |
| S. L. G. C. L. I |                       | Closing cap - White end cap 9004/W<br>Material:PC, colour:white.                      | <b>Code</b><br>80999 |
|                  |                       | Closing cap - Black end cap 9004/B<br>Material:PC, colour:black.                      | <b>Code</b><br>81000 |
| STUCCHI          |                       | Closing cap - Recessed white end cap 9004-R/W Material:PC, colour:white.              | <b>Code</b> 81002    |
|                  | S STUCCH              | Closing cap - Recessed black end cap 9004-R/B<br>Material:PC, colour:black.           | <b>Code</b><br>81003 |