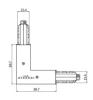

## Pound\_Focus | Projectors | Accessories **82108W85**

|     | 3                                                                                                                                                                                                                                                                                                                                                                                                                                                                                                                                                                                                                                                                                                                                                                                                                                                                                                                                                                                                                                                                                                                                                                                                                                                                                                                                                                                                                                                                                                                                                                                                                                                                                                                                                                                                                                                                                                                                                                                                                                                                                                                                                                                                                                                                                                                                                                                                                                                                                                                                                                                                                                                                                                                                                                                                                                    | Closing cap - White gasket (S-9001/115-W) Material:white.                                                        |                     | <b>Code</b><br>81084 |
|-----|--------------------------------------------------------------------------------------------------------------------------------------------------------------------------------------------------------------------------------------------------------------------------------------------------------------------------------------------------------------------------------------------------------------------------------------------------------------------------------------------------------------------------------------------------------------------------------------------------------------------------------------------------------------------------------------------------------------------------------------------------------------------------------------------------------------------------------------------------------------------------------------------------------------------------------------------------------------------------------------------------------------------------------------------------------------------------------------------------------------------------------------------------------------------------------------------------------------------------------------------------------------------------------------------------------------------------------------------------------------------------------------------------------------------------------------------------------------------------------------------------------------------------------------------------------------------------------------------------------------------------------------------------------------------------------------------------------------------------------------------------------------------------------------------------------------------------------------------------------------------------------------------------------------------------------------------------------------------------------------------------------------------------------------------------------------------------------------------------------------------------------------------------------------------------------------------------------------------------------------------------------------------------------------------------------------------------------------------------------------------------------------------------------------------------------------------------------------------------------------------------------------------------------------------------------------------------------------------------------------------------------------------------------------------------------------------------------------------------------------------------------------------------------------------------------------------------------------|------------------------------------------------------------------------------------------------------------------|---------------------|----------------------|
|     | 3 3 5 5 5 5 5 5 5 5 5 5 5 5 5 5 5 5 5 5                                                                                                                                                                                                                                                                                                                                                                                                                                                                                                                                                                                                                                                                                                                                                                                                                                                                                                                                                                                                                                                                                                                                                                                                                                                                                                                                                                                                                                                                                                                                                                                                                                                                                                                                                                                                                                                                                                                                                                                                                                                                                                                                                                                                                                                                                                                                                                                                                                                                                                                                                                                                                                                                                                                                                                                              | Closing cap - Black gasket (S-9001/115-B)  Material:black, colour:black.                                         |                     | <b>Code</b><br>81085 |
| *** |                                                                                                                                                                                                                                                                                                                                                                                                                                                                                                                                                                                                                                                                                                                                                                                                                                                                                                                                                                                                                                                                                                                                                                                                                                                                                                                                                                                                                                                                                                                                                                                                                                                                                                                                                                                                                                                                                                                                                                                                                                                                                                                                                                                                                                                                                                                                                                                                                                                                                                                                                                                                                                                                                                                                                                                                                                      | Ceiling rose - 1.5m white pendant luminaires kit + bracket (9000-KIT5-1,5-W) Material:plastic, colour:white.     |                     | <b>Code</b><br>81012 |
| *   | Ø 32<br>Ø 32 | Ceiling rose - 1.5m black pendant luminaires kit + bracket ((9000-KIT5-1,5-B) Material:plastic, colour:black.    |                     | <b>Code</b><br>81014 |
|     | 9.32<br>9.32<br>9.32<br>9.32<br>9.32<br>9.32<br>9.32<br>9.32<br>9.32<br>9.32<br>9.32<br>9.32<br>9.32<br>9.32<br>9.32<br>9.32<br>9.32<br>9.32<br>9.32<br>9.32<br>9.32<br>9.32<br>9.32<br>9.32<br>9.32<br>9.32<br>9.32<br>9.32<br>9.32<br>9.32<br>9.32<br>9.32<br>9.32<br>9.32<br>9.32<br>9.32<br>9.32<br>9.32<br>9.32<br>9.32<br>9.32<br>9.32<br>9.32<br>9.32<br>9.32<br>9.32<br>9.32<br>9.32<br>9.32<br>9.32<br>9.32<br>9.32<br>9.32<br>9.32<br>9.32<br>9.32<br>9.32<br>9.32<br>9.32<br>9.32<br>9.32<br>9.32<br>9.32<br>9.32<br>9.32<br>9.32<br>9.32<br>9.32<br>9.32<br>9.32<br>9.32<br>9.32<br>9.32<br>9.32<br>9.32<br>9.32<br>9.32<br>9.32<br>9.32<br>9.32<br>9.32<br>9.32<br>9.32<br>9.32<br>9.32<br>9.32<br>9.32<br>9.32<br>9.32<br>9.32<br>9.32<br>9.32<br>9.32<br>9.32<br>9.32<br>9.32<br>9.32<br>9.32<br>9.32<br>9.32<br>9.32<br>9.32<br>9.32<br>9.32<br>9.32<br>9.32<br>9.32<br>9.32<br>9.32<br>9.32<br>9.32<br>9.32<br>9.32<br>9.32<br>9.32<br>9.32<br>9.32<br>9.32<br>9.32<br>9.32<br>9.32<br>9.32<br>9.32<br>9.32<br>9.32<br>9.32<br>9.32<br>9.32<br>9.32<br>9.32<br>9.32<br>9.32<br>9.32<br>9.32<br>9.32<br>9.32<br>9.32<br>9.32<br>9.32<br>9.32<br>9.32<br>9.32<br>9.32<br>9.32<br>9.32<br>9.32<br>9.32<br>9.32<br>9.32<br>9.32<br>9.32<br>9.32<br>9.32<br>9.32<br>9.32<br>9.32<br>9.32<br>9.32<br>9.32<br>9.32<br>9.32<br>9.32<br>9.32<br>9.32<br>9.32<br>9.32<br>9.32<br>9.32<br>9.32<br>9.32<br>9.32<br>9.32<br>9.32<br>9.32<br>9.32<br>9.32<br>9.32<br>9.32<br>9.32<br>9.32<br>9.32<br>9.32<br>9.32<br>9.32<br>9.32<br>9.32<br>9.32<br>9.32<br>9.32<br>9.32<br>9.32<br>9.32<br>9.32<br>9.32<br>9.32<br>9.32<br>9.32<br>9.32<br>9.32<br>9.32<br>9.32<br>9.32<br>9.32<br>9.32<br>9.32<br>9.32<br>9.32<br>9.32<br>9.32<br>9.32<br>9.32<br>9.32<br>9.32<br>9.32<br>9.32<br>9.32<br>9.32<br>9.32<br>9.32<br>9.32<br>9.32<br>9.32<br>9.32<br>9.32<br>9.32<br>9.32<br>9.32<br>9.32<br>9.32<br>9.32<br>9.32<br>9.32<br>9.32<br>9.32<br>9.32<br>9.32<br>9.32<br>9.32<br>9.32<br>9.32<br>9.32<br>9.32<br>9.32<br>9.32<br>9.32<br>9.32<br>9.32<br>9.32<br>9.32<br>9.32<br>9.32<br>9.32<br>9.32<br>9.32<br>9.32<br>9.32<br>9.32<br>9.32<br>9.32<br>9.32<br>9.32<br>9.32<br>9.32<br>9.32<br>9.32<br>9.32<br>9.32<br>9.32<br>9.32<br>9.32<br>9.32<br>9.32<br>9.32<br>9.32<br>9.32<br>9.32<br>9.32<br>9.32<br>9.32<br>9.32<br>9.32<br>9.32<br>9.32<br>9.32<br>9.32<br>9.32<br>9.32<br>9.32<br>9.32<br>9.32<br>9.32<br>9.32<br>9.32<br>9.32<br>9.32<br>9.32<br>9.32<br>9.32<br>9.32<br>9.32<br>9.32<br>9.32<br>9.32<br>9.32<br>9.32<br>9.32<br>9.32<br>9.32<br>9.32<br>9.32<br>9.32<br>9.32<br>9.32<br>9.32<br>9.32<br>9.32<br>9.32<br>9.32<br>9.32<br>9.32<br>9.32<br>9.32<br>9.32<br>9.32<br>9.32<br>9.32<br>9.32<br>9.32<br>9.32<br>9.32<br>9.32<br>9.32<br>9.32<br>9.32<br>9.32<br>9.32<br>9.32<br>9.32<br>9.32<br>9.32<br>9.32 | Ceiling rose - 5m white pendant luminaires kit + bracket (9000-KIT5-5-W)  Material:plastic, colour:white.        |                     | <b>Code</b><br>81013 |
| *   |                                                                                                                                                                                                                                                                                                                                                                                                                                                                                                                                                                                                                                                                                                                                                                                                                                                                                                                                                                                                                                                                                                                                                                                                                                                                                                                                                                                                                                                                                                                                                                                                                                                                                                                                                                                                                                                                                                                                                                                                                                                                                                                                                                                                                                                                                                                                                                                                                                                                                                                                                                                                                                                                                                                                                                                                                                      | Ceiling rose - 5m black pendant luminaires kit + bracket (9000-KIT5-5-B)  Material:plastic, colour:black.        |                     | <b>Code</b><br>81015 |
|     | 24 40                                                                                                                                                                                                                                                                                                                                                                                                                                                                                                                                                                                                                                                                                                                                                                                                                                                                                                                                                                                                                                                                                                                                                                                                                                                                                                                                                                                                                                                                                                                                                                                                                                                                                                                                                                                                                                                                                                                                                                                                                                                                                                                                                                                                                                                                                                                                                                                                                                                                                                                                                                                                                                                                                                                                                                                                                                | Bracket - Anodized fixing bracket (S-9000/131)  L=35mm, H=14mm, D=24mm.  Material:Aluminium, colour:translucent. | Finish<br>Anod. Al. | <b>Code</b><br>81086 |
|     | ED 000 8                                                                                                                                                                                                                                                                                                                                                                                                                                                                                                                                                                                                                                                                                                                                                                                                                                                                                                                                                                                                                                                                                                                                                                                                                                                                                                                                                                                                                                                                                                                                                                                                                                                                                                                                                                                                                                                                                                                                                                                                                                                                                                                                                                                                                                                                                                                                                                                                                                                                                                                                                                                                                                                                                                                                                                                                                             | Bracket - Anodized stiffening bracket (S-9000/333) L=180mm, H=24mm, D=26mm.                                      | Finish              | <b>Code</b> 81024    |

 ${\it Material:} A luminium, \ colour: Anodised \ A luminum, \ processing: Anodisation.$ 