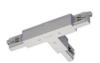

## Pound\_Focus | Projectors | Accessories **82108W85**

|                                                                                  | Tool - Cutter S-9000/T                                                                                                                                          | <b>Co</b><br>810       |
|----------------------------------------------------------------------------------|-----------------------------------------------------------------------------------------------------------------------------------------------------------------|------------------------|
|                                                                                  | Track - Three-phase Recessed White DALI Track, 1 m (9000-1/W-R) Length: 1000mm; Type of track: Standard. Material:Aluminium, colour:White, processing:Coating.  | Finish Co<br>White 809 |
| 31.4<br>(1) (2) (3) (4) (4) (4) (4) (4) (4) (4) (4) (4) (4                       | Track - Three-phase Recessed White DALI Track, 2 m (9000-2/W-R) Length: 2000mm; Type of track: Standard. Material:Aluminium, colour:White, processing:Coating.  | Finish Co<br>White 809 |
| 31.4<br>(1) (2) (2) (3) (3) (4) (4) (4) (4) (4) (4) (4) (4) (4) (4               | Track - Trhee-phase Recessed White DALI Track, 3 m ( 9000-3/W-R) Length: 3000mm; Type of track: Standard. Material:Aluminium, colour:White, processing:Coating. | Finish Co<br>White 809 |
| 31.4<br>(1) (2) (3) (4) (4) (4) (4) (4) (4) (4) (4) (4) (4                       | Track - Three-phase Recessed Grey DALI Track, 1 m (9000-1/B-R) Length: 1000mm; Type of track: Standard. Material:Aluminium, colour:Black, processing:Coating.   | Finish Co<br>Black 809 |
| 31.4<br>(1) (2) (2) (3) (3) (4) (4) (4) (4) (4) (4) (4) (4) (4) (4               | Track - Three-phase Recessed Black DALI Track, 2 m (9000-1/B-R) Length: 2000mm; Type of track: Standard. Material:Aluminium, colour:Black, processing:Coating.  | Finish Co<br>Black 809 |
| 31.4<br>(±)<br>(0)<br>(0)<br>(0)<br>(0)<br>(0)<br>(0)<br>(0)<br>(0)<br>(0)<br>(0 | Track - Three-phase Recessed Black DALI Track, 3 m (9000-3/B-R) Length: 3000mm; Type of track: Standard. Material:Aluminium, colour:Black, processing:Coating.  | Finish Co<br>Black 809 |
| 37.8                                                                             | Track Length: 1000mm; Type of track: Standard.                                                                                                                  | Finish Co<br>White 833 |