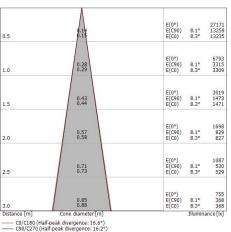

#### Energy efficiency class

This product contains a light source of energy efficiency class E.

| Illuminotechnical Features             |                |
|----------------------------------------|----------------|
| Light Output Ratio (LOR)               | 43 %           |
| Source lumens                          | 3287 lm        |
| Delivered lumens                       | 1428 lm        |
| Consumption                            | 29 W           |
| Luminaire efficacy                     | 49 lm/W        |
| Colour temperature                     | 3000 K         |
| Standard Deviation of Colour Matching  | 2 Step MacAdam |
| Colour rendering index                 | 90 Ra          |
| Colour Rendering Index                 | 60 R9          |
| Black Body Locus                       | On             |
|                                        |                |
| Standard Operating Ambient Temperature | -20 / +50°C    |
| Ordinary temperature on the glass      | 40°C           |

#### Energy efficiency class

This product contains a light source of energy efficiency class E.

| Illuminotechnical Features             |                |
|----------------------------------------|----------------|
| Light Output Ratio (LOR)               | 18 %           |
| Source lumens                          | 3287 lm        |
| Delivered lumens                       | 611 lm         |
| Consumption                            | 29 W           |
| Luminaire efficacy                     | 21 lm/W        |
| Colour temperature                     | 3000 K         |
| Standard Deviation of Colour Matching  | 2 Step MacAdam |
| Colour rendering index                 | 90 Ra          |
| Colour Rendering Index                 | 60 R9          |
| Black Body Locus                       | On             |
|                                        |                |
| Standard Operating Ambient Temperature | -20 / +50°C    |
| Ordinary temperature on the glass      | 40°C           |