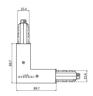

Finish White

Code

81042

Junction - White L junction - internal (9011/W)

Type linear.

Material:PC, colour:white.

**Finish** White

Code