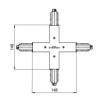

Type flexible curve.

Material:PC, colour:white.

Finish

Code

White 81066

Junction - White X junction (9017/W)

Type linear.

Material:PC, colour:white.