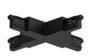

## Pound\_Focus | Projectors | Accessories **82108W85**

|     | 3                                                                                                                                                                                                                                                                                                                                                                                                                                                                                                                                                                                                                                                                                                                                                                                                                                                                                                                                                                                                                                                                                                                                                                                                                                                                                                                                                                                                                                                                                                                                                                                                                                                                                                                                                                                                                                                                                                                                                                                                                                                                                                                                                                                                                                                                                                                                                                                                                                                                                                                                                                                                                                                                                                                                                                                                                                    | Closing cap - White gasket (S-9001/115-W) Material:white.                                                        |                     | <b>Code</b><br>81084 |
|-----|--------------------------------------------------------------------------------------------------------------------------------------------------------------------------------------------------------------------------------------------------------------------------------------------------------------------------------------------------------------------------------------------------------------------------------------------------------------------------------------------------------------------------------------------------------------------------------------------------------------------------------------------------------------------------------------------------------------------------------------------------------------------------------------------------------------------------------------------------------------------------------------------------------------------------------------------------------------------------------------------------------------------------------------------------------------------------------------------------------------------------------------------------------------------------------------------------------------------------------------------------------------------------------------------------------------------------------------------------------------------------------------------------------------------------------------------------------------------------------------------------------------------------------------------------------------------------------------------------------------------------------------------------------------------------------------------------------------------------------------------------------------------------------------------------------------------------------------------------------------------------------------------------------------------------------------------------------------------------------------------------------------------------------------------------------------------------------------------------------------------------------------------------------------------------------------------------------------------------------------------------------------------------------------------------------------------------------------------------------------------------------------------------------------------------------------------------------------------------------------------------------------------------------------------------------------------------------------------------------------------------------------------------------------------------------------------------------------------------------------------------------------------------------------------------------------------------------------|------------------------------------------------------------------------------------------------------------------|---------------------|----------------------|
|     | 3 3 5 5 5 5 5 5 5 5 5 5 5 5 5 5 5 5 5 5                                                                                                                                                                                                                                                                                                                                                                                                                                                                                                                                                                                                                                                                                                                                                                                                                                                                                                                                                                                                                                                                                                                                                                                                                                                                                                                                                                                                                                                                                                                                                                                                                                                                                                                                                                                                                                                                                                                                                                                                                                                                                                                                                                                                                                                                                                                                                                                                                                                                                                                                                                                                                                                                                                                                                                                              | Closing cap - Black gasket (S-9001/115-B)  Material:black, colour:black.                                         |                     | <b>Code</b><br>81085 |
| *** |                                                                                                                                                                                                                                                                                                                                                                                                                                                                                                                                                                                                                                                                                                                                                                                                                                                                                                                                                                                                                                                                                                                                                                                                                                                                                                                                                                                                                                                                                                                                                                                                                                                                                                                                                                                                                                                                                                                                                                                                                                                                                                                                                                                                                                                                                                                                                                                                                                                                                                                                                                                                                                                                                                                                                                                                                                      | Ceiling rose - 1.5m white pendant luminaires kit + bracket (9000-KIT5-1,5-W) Material:plastic, colour:white.     |                     | <b>Code</b><br>81012 |
| *   | Ø 32<br>Ø 32 | Ceiling rose - 1.5m black pendant luminaires kit + bracket ((9000-KIT5-1,5-B) Material:plastic, colour:black.    |                     | <b>Code</b><br>81014 |
|     | 9.32<br>9.32<br>9.32<br>9.32<br>9.32<br>9.32<br>9.32<br>9.32<br>9.32<br>9.32<br>9.32<br>9.32<br>9.32<br>9.32<br>9.32<br>9.32<br>9.32<br>9.32<br>9.32<br>9.32<br>9.32<br>9.32<br>9.32<br>9.32<br>9.32<br>9.32<br>9.32<br>9.32<br>9.32<br>9.32<br>9.32<br>9.32<br>9.32<br>9.32<br>9.32<br>9.32<br>9.32<br>9.32<br>9.32<br>9.32<br>9.32<br>9.32<br>9.32<br>9.32<br>9.32<br>9.32<br>9.32<br>9.32<br>9.32<br>9.32<br>9.32<br>9.32<br>9.32<br>9.32<br>9.32<br>9.32<br>9.32<br>9.32<br>9.32<br>9.32<br>9.32<br>9.32<br>9.32<br>9.32<br>9.32<br>9.32<br>9.32<br>9.32<br>9.32<br>9.32<br>9.32<br>9.32<br>9.32<br>9.32<br>9.32<br>9.32<br>9.32<br>9.32<br>9.32<br>9.32<br>9.32<br>9.32<br>9.32<br>9.32<br>9.32<br>9.32<br>9.32<br>9.32<br>9.32<br>9.32<br>9.32<br>9.32<br>9.32<br>9.32<br>9.32<br>9.32<br>9.32<br>9.32<br>9.32<br>9.32<br>9.32<br>9.32<br>9.32<br>9.32<br>9.32<br>9.32<br>9.32<br>9.32<br>9.32<br>9.32<br>9.32<br>9.32<br>9.32<br>9.32<br>9.32<br>9.32<br>9.32<br>9.32<br>9.32<br>9.32<br>9.32<br>9.32<br>9.32<br>9.32<br>9.32<br>9.32<br>9.32<br>9.32<br>9.32<br>9.32<br>9.32<br>9.32<br>9.32<br>9.32<br>9.32<br>9.32<br>9.32<br>9.32<br>9.32<br>9.32<br>9.32<br>9.32<br>9.32<br>9.32<br>9.32<br>9.32<br>9.32<br>9.32<br>9.32<br>9.32<br>9.32<br>9.32<br>9.32<br>9.32<br>9.32<br>9.32<br>9.32<br>9.32<br>9.32<br>9.32<br>9.32<br>9.32<br>9.32<br>9.32<br>9.32<br>9.32<br>9.32<br>9.32<br>9.32<br>9.32<br>9.32<br>9.32<br>9.32<br>9.32<br>9.32<br>9.32<br>9.32<br>9.32<br>9.32<br>9.32<br>9.32<br>9.32<br>9.32<br>9.32<br>9.32<br>9.32<br>9.32<br>9.32<br>9.32<br>9.32<br>9.32<br>9.32<br>9.32<br>9.32<br>9.32<br>9.32<br>9.32<br>9.32<br>9.32<br>9.32<br>9.32<br>9.32<br>9.32<br>9.32<br>9.32<br>9.32<br>9.32<br>9.32<br>9.32<br>9.32<br>9.32<br>9.32<br>9.32<br>9.32<br>9.32<br>9.32<br>9.32<br>9.32<br>9.32<br>9.32<br>9.32<br>9.32<br>9.32<br>9.32<br>9.32<br>9.32<br>9.32<br>9.32<br>9.32<br>9.32<br>9.32<br>9.32<br>9.32<br>9.32<br>9.32<br>9.32<br>9.32<br>9.32<br>9.32<br>9.32<br>9.32<br>9.32<br>9.32<br>9.32<br>9.32<br>9.32<br>9.32<br>9.32<br>9.32<br>9.32<br>9.32<br>9.32<br>9.32<br>9.32<br>9.32<br>9.32<br>9.32<br>9.32<br>9.32<br>9.32<br>9.32<br>9.32<br>9.32<br>9.32<br>9.32<br>9.32<br>9.32<br>9.32<br>9.32<br>9.32<br>9.32<br>9.32<br>9.32<br>9.32<br>9.32<br>9.32<br>9.32<br>9.32<br>9.32<br>9.32<br>9.32<br>9.32<br>9.32<br>9.32<br>9.32<br>9.32<br>9.32<br>9.32<br>9.32<br>9.32<br>9.32<br>9.32<br>9.32<br>9.32<br>9.32<br>9.32<br>9.32<br>9.32<br>9.32<br>9.32<br>9.32<br>9.32<br>9.32<br>9.32<br>9.32<br>9.32<br>9.32<br>9.32<br>9.32<br>9.32<br>9.32<br>9.32<br>9.32<br>9.32<br>9.32<br>9.32<br>9.32<br>9.32<br>9.32<br>9.32<br>9.32<br>9.32<br>9.32<br>9.32<br>9.32<br>9.32<br>9.32<br>9.32<br>9.32<br>9.32<br>9.32<br>9.32<br>9.32<br>9.32<br>9.32<br>9.32<br>9.32<br>9.32<br>9.32<br>9.32<br>9.32 | Ceiling rose - 5m white pendant luminaires kit + bracket (9000-KIT5-5-W)  Material:plastic, colour:white.        |                     | <b>Code</b><br>81013 |
| *   |                                                                                                                                                                                                                                                                                                                                                                                                                                                                                                                                                                                                                                                                                                                                                                                                                                                                                                                                                                                                                                                                                                                                                                                                                                                                                                                                                                                                                                                                                                                                                                                                                                                                                                                                                                                                                                                                                                                                                                                                                                                                                                                                                                                                                                                                                                                                                                                                                                                                                                                                                                                                                                                                                                                                                                                                                                      | Ceiling rose - 5m black pendant luminaires kit + bracket (9000-KIT5-5-B)  Material:plastic, colour:black.        |                     | <b>Code</b><br>81015 |
|     | 24 40                                                                                                                                                                                                                                                                                                                                                                                                                                                                                                                                                                                                                                                                                                                                                                                                                                                                                                                                                                                                                                                                                                                                                                                                                                                                                                                                                                                                                                                                                                                                                                                                                                                                                                                                                                                                                                                                                                                                                                                                                                                                                                                                                                                                                                                                                                                                                                                                                                                                                                                                                                                                                                                                                                                                                                                                                                | Bracket - Anodized fixing bracket (S-9000/131)  L=35mm, H=14mm, D=24mm.  Material:Aluminium, colour:translucent. | Finish<br>Anod. Al. | <b>Code</b><br>81086 |
|     | ED 000 8                                                                                                                                                                                                                                                                                                                                                                                                                                                                                                                                                                                                                                                                                                                                                                                                                                                                                                                                                                                                                                                                                                                                                                                                                                                                                                                                                                                                                                                                                                                                                                                                                                                                                                                                                                                                                                                                                                                                                                                                                                                                                                                                                                                                                                                                                                                                                                                                                                                                                                                                                                                                                                                                                                                                                                                                                             | Bracket - Anodized stiffening bracket (S-9000/333) L=180mm, H=24mm, D=26mm.                                      | Finish              | <b>Code</b> 81024    |