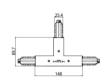

## Pound\_Focus | Projectors | Accessories **82108W85**

| and the second                                                                                                                                                                                                                                                                                                                                                                                                                                                                                                                                                                                                                                                                                                                                                                                                                                                                                                                                                                                                                                                                                                                                                                                                                                                                                                                                                                                                                                                                                                                                                                                                                                                                                                                                                                                                                                                                                                                                                                                                                                                                                                                 | 95<br>8 31 95<br>31 148 | Power supply - White Right power supply header (9001/W) Material:PC, colour:white. | <b>Code</b><br>81033 |
|--------------------------------------------------------------------------------------------------------------------------------------------------------------------------------------------------------------------------------------------------------------------------------------------------------------------------------------------------------------------------------------------------------------------------------------------------------------------------------------------------------------------------------------------------------------------------------------------------------------------------------------------------------------------------------------------------------------------------------------------------------------------------------------------------------------------------------------------------------------------------------------------------------------------------------------------------------------------------------------------------------------------------------------------------------------------------------------------------------------------------------------------------------------------------------------------------------------------------------------------------------------------------------------------------------------------------------------------------------------------------------------------------------------------------------------------------------------------------------------------------------------------------------------------------------------------------------------------------------------------------------------------------------------------------------------------------------------------------------------------------------------------------------------------------------------------------------------------------------------------------------------------------------------------------------------------------------------------------------------------------------------------------------------------------------------------------------------------------------------------------------|-------------------------|------------------------------------------------------------------------------------|----------------------|
| and the same of th | 95                      | Power supply - White left power supply header (9002/W) Material:PC, colour:white.  | <b>Code</b><br>81036 |
|                                                                                                                                                                                                                                                                                                                                                                                                                                                                                                                                                                                                                                                                                                                                                                                                                                                                                                                                                                                                                                                                                                                                                                                                                                                                                                                                                                                                                                                                                                                                                                                                                                                                                                                                                                                                                                                                                                                                                                                                                                                                                                                                | 95<br>95<br>31<br>148   | Power supply - Black left power supply header (9002/B) Material:PC, colour:black.  | <b>Code</b><br>81037 |
| E                                                                                                                                                                                                                                                                                                                                                                                                                                                                                                                                                                                                                                                                                                                                                                                                                                                                                                                                                                                                                                                                                                                                                                                                                                                                                                                                                                                                                                                                                                                                                                                                                                                                                                                                                                                                                                                                                                                                                                                                                                                                                                                              | 95<br>31 148            | Power supply - Black Right power supply header (9001/B) Material:PC, colour:black. | <b>Code</b><br>81034 |
| STUCCEIL                                                                                                                                                                                                                                                                                                                                                                                                                                                                                                                                                                                                                                                                                                                                                                                                                                                                                                                                                                                                                                                                                                                                                                                                                                                                                                                                                                                                                                                                                                                                                                                                                                                                                                                                                                                                                                                                                                                                                                                                                                                                                                                       |                         | Closing cap - White end cap 9004/W<br>Material:PC, colour:white.                   | <b>Code</b><br>80999 |
|                                                                                                                                                                                                                                                                                                                                                                                                                                                                                                                                                                                                                                                                                                                                                                                                                                                                                                                                                                                                                                                                                                                                                                                                                                                                                                                                                                                                                                                                                                                                                                                                                                                                                                                                                                                                                                                                                                                                                                                                                                                                                                                                |                         | Closing cap - Black end cap 9004/B<br>Material:PC, colour:black.                   | <b>Code</b><br>81000 |
| STUCCELL                                                                                                                                                                                                                                                                                                                                                                                                                                                                                                                                                                                                                                                                                                                                                                                                                                                                                                                                                                                                                                                                                                                                                                                                                                                                                                                                                                                                                                                                                                                                                                                                                                                                                                                                                                                                                                                                                                                                                                                                                                                                                                                       |                         | Closing cap - Recessed white end cap 9004-R/W Material:PC, colour:white.           | <b>Code</b><br>81002 |
|                                                                                                                                                                                                                                                                                                                                                                                                                                                                                                                                                                                                                                                                                                                                                                                                                                                                                                                                                                                                                                                                                                                                                                                                                                                                                                                                                                                                                                                                                                                                                                                                                                                                                                                                                                                                                                                                                                                                                                                                                                                                                                                                | <b>9 EVALUATION</b>     | Closing cap - Recessed black end cap 9004-R/B                                      | <b>Code</b><br>81003 |