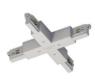

Type flexible curve.

Material:PC, colour:white.

Finish

Code

White 81066

Junction - White X junction (9017/W)

Type linear.

Material:PC, colour:white.