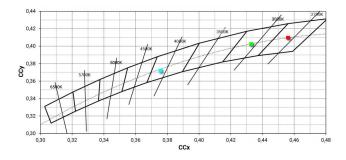

#### Energy efficiency class

This product contains a light source of energy efficiency class E.

| Illuminotechnical Features             |                |
|----------------------------------------|----------------|
| Light Output Ratio (LOR)               | 43 %           |
| Source lumens                          | 3287 lm        |
| Delivered lumens                       | 1428 lm        |
| Consumption                            | 29 W           |
| Luminaire efficacy                     | 49 lm/W        |
| Colour temperature                     | 3000 K         |
| Standard Deviation of Colour Matching  | 2 Step MacAdam |
| Colour rendering index                 | 90 Ra          |
| Colour Rendering Index                 | 60 R9          |
| Black Body Locus                       | On             |
|                                        |                |
| Standard Operating Ambient Temperature | -20 / +50°C    |
| Ordinary temperature on the glass      | 40°C           |