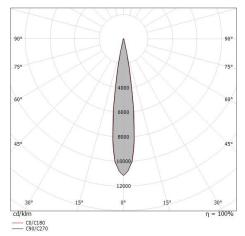

| OPTICAL                     |             |
|-----------------------------|-------------|
| C0/C180 optics              | 64°         |
| Light distribution simmetry | Symmetrical |

| OPTICAL                     |             |
|-----------------------------|-------------|
| C0/C180 optics              | 16°         |
| Light distribution simmetry | Symmetrical |