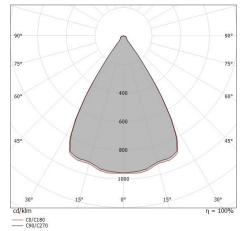

| OPTICAL                     |             |
|-----------------------------|-------------|
| C0/C180 optics              | 64°         |
| Light distribution simmetry | Symmetrical |