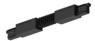

### Pound\_Focus | Projectors | Accessories 82108W85

Bracket - White stiffening bracket (S-9000/333-W) L=180mm, H=24mm, D=20mm.

Material: Aluminium, colour: white RAL 9010, processing: Coating.

**Finish** White

Code 81025

Bracket - Black stiffening bracket (S-9000/333-B) L=180mm, H=24mm, D=20mm.

Material: Aluminium, colour: black RAL 9005, processing: Coating.

Finish

Code

Black 81026

Bracket - White fixing braket (S-9000/131-W) L=35mm, H=14mm, D=24mm.