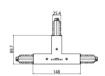

Finish White Code

81063

Junction - Left white T junction - external (9013/W)

Type linear.

Material:PC, colour:white.

Finish White Code

81051

Junction - Right white T junction - external (9014/W)

Type linear.

Material:PC, colour:white.

Finish White Code

81054

Junction - Left white T junction - internal (9015/W)

Type linear.

Material:PC, colour:white.

Finish White **Code** 81057