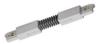

## Pound\_Focus | Projectors | Accessories **82108W85**

|     | 3                                                                                                                                                                                                                                                                                                                                                                                                                                                                                                                                                                                                                                                                                                                                                                                                                                                                                                                                                                                                                                                                                                                                                                                                                                                                                                                                                                                                                                                                                                                                                                                                                                                                                                                                                                                                                                                                                                                                                                                                                                                                                                                                                                                                                                                                                                                                                                                                                                                                                                                                                                                                                                                                                                                                                                                                                                    | Closing cap - White gasket (S-9001/115-W) Material:white.                                                        |                     | <b>Code</b><br>81084 |
|-----|--------------------------------------------------------------------------------------------------------------------------------------------------------------------------------------------------------------------------------------------------------------------------------------------------------------------------------------------------------------------------------------------------------------------------------------------------------------------------------------------------------------------------------------------------------------------------------------------------------------------------------------------------------------------------------------------------------------------------------------------------------------------------------------------------------------------------------------------------------------------------------------------------------------------------------------------------------------------------------------------------------------------------------------------------------------------------------------------------------------------------------------------------------------------------------------------------------------------------------------------------------------------------------------------------------------------------------------------------------------------------------------------------------------------------------------------------------------------------------------------------------------------------------------------------------------------------------------------------------------------------------------------------------------------------------------------------------------------------------------------------------------------------------------------------------------------------------------------------------------------------------------------------------------------------------------------------------------------------------------------------------------------------------------------------------------------------------------------------------------------------------------------------------------------------------------------------------------------------------------------------------------------------------------------------------------------------------------------------------------------------------------------------------------------------------------------------------------------------------------------------------------------------------------------------------------------------------------------------------------------------------------------------------------------------------------------------------------------------------------------------------------------------------------------------------------------------------------|------------------------------------------------------------------------------------------------------------------|---------------------|----------------------|
|     | 3 3 5 5 5 5 5 5 5 5 5 5 5 5 5 5 5 5 5 5                                                                                                                                                                                                                                                                                                                                                                                                                                                                                                                                                                                                                                                                                                                                                                                                                                                                                                                                                                                                                                                                                                                                                                                                                                                                                                                                                                                                                                                                                                                                                                                                                                                                                                                                                                                                                                                                                                                                                                                                                                                                                                                                                                                                                                                                                                                                                                                                                                                                                                                                                                                                                                                                                                                                                                                              | Closing cap - Black gasket (S-9001/115-B)  Material:black, colour:black.                                         |                     | <b>Code</b><br>81085 |
| *** |                                                                                                                                                                                                                                                                                                                                                                                                                                                                                                                                                                                                                                                                                                                                                                                                                                                                                                                                                                                                                                                                                                                                                                                                                                                                                                                                                                                                                                                                                                                                                                                                                                                                                                                                                                                                                                                                                                                                                                                                                                                                                                                                                                                                                                                                                                                                                                                                                                                                                                                                                                                                                                                                                                                                                                                                                                      | Ceiling rose - 1.5m white pendant luminaires kit + bracket (9000-KIT5-1,5-W) Material:plastic, colour:white.     |                     | <b>Code</b><br>81012 |
| *   | Ø 32<br>Ø 32 | Ceiling rose - 1.5m black pendant luminaires kit + bracket ((9000-KIT5-1,5-B) Material:plastic, colour:black.    |                     | <b>Code</b><br>81014 |
|     | 9.32<br>9.32<br>9.32<br>9.32<br>9.32<br>9.32<br>9.32<br>9.32<br>9.32<br>9.32<br>9.32<br>9.32<br>9.32<br>9.32<br>9.32<br>9.32<br>9.32<br>9.32<br>9.32<br>9.32<br>9.32<br>9.32<br>9.32<br>9.32<br>9.32<br>9.32<br>9.32<br>9.32<br>9.32<br>9.32<br>9.32<br>9.32<br>9.32<br>9.32<br>9.32<br>9.32<br>9.32<br>9.32<br>9.32<br>9.32<br>9.32<br>9.32<br>9.32<br>9.32<br>9.32<br>9.32<br>9.32<br>9.32<br>9.32<br>9.32<br>9.32<br>9.32<br>9.32<br>9.32<br>9.32<br>9.32<br>9.32<br>9.32<br>9.32<br>9.32<br>9.32<br>9.32<br>9.32<br>9.32<br>9.32<br>9.32<br>9.32<br>9.32<br>9.32<br>9.32<br>9.32<br>9.32<br>9.32<br>9.32<br>9.32<br>9.32<br>9.32<br>9.32<br>9.32<br>9.32<br>9.32<br>9.32<br>9.32<br>9.32<br>9.32<br>9.32<br>9.32<br>9.32<br>9.32<br>9.32<br>9.32<br>9.32<br>9.32<br>9.32<br>9.32<br>9.32<br>9.32<br>9.32<br>9.32<br>9.32<br>9.32<br>9.32<br>9.32<br>9.32<br>9.32<br>9.32<br>9.32<br>9.32<br>9.32<br>9.32<br>9.32<br>9.32<br>9.32<br>9.32<br>9.32<br>9.32<br>9.32<br>9.32<br>9.32<br>9.32<br>9.32<br>9.32<br>9.32<br>9.32<br>9.32<br>9.32<br>9.32<br>9.32<br>9.32<br>9.32<br>9.32<br>9.32<br>9.32<br>9.32<br>9.32<br>9.32<br>9.32<br>9.32<br>9.32<br>9.32<br>9.32<br>9.32<br>9.32<br>9.32<br>9.32<br>9.32<br>9.32<br>9.32<br>9.32<br>9.32<br>9.32<br>9.32<br>9.32<br>9.32<br>9.32<br>9.32<br>9.32<br>9.32<br>9.32<br>9.32<br>9.32<br>9.32<br>9.32<br>9.32<br>9.32<br>9.32<br>9.32<br>9.32<br>9.32<br>9.32<br>9.32<br>9.32<br>9.32<br>9.32<br>9.32<br>9.32<br>9.32<br>9.32<br>9.32<br>9.32<br>9.32<br>9.32<br>9.32<br>9.32<br>9.32<br>9.32<br>9.32<br>9.32<br>9.32<br>9.32<br>9.32<br>9.32<br>9.32<br>9.32<br>9.32<br>9.32<br>9.32<br>9.32<br>9.32<br>9.32<br>9.32<br>9.32<br>9.32<br>9.32<br>9.32<br>9.32<br>9.32<br>9.32<br>9.32<br>9.32<br>9.32<br>9.32<br>9.32<br>9.32<br>9.32<br>9.32<br>9.32<br>9.32<br>9.32<br>9.32<br>9.32<br>9.32<br>9.32<br>9.32<br>9.32<br>9.32<br>9.32<br>9.32<br>9.32<br>9.32<br>9.32<br>9.32<br>9.32<br>9.32<br>9.32<br>9.32<br>9.32<br>9.32<br>9.32<br>9.32<br>9.32<br>9.32<br>9.32<br>9.32<br>9.32<br>9.32<br>9.32<br>9.32<br>9.32<br>9.32<br>9.32<br>9.32<br>9.32<br>9.32<br>9.32<br>9.32<br>9.32<br>9.32<br>9.32<br>9.32<br>9.32<br>9.32<br>9.32<br>9.32<br>9.32<br>9.32<br>9.32<br>9.32<br>9.32<br>9.32<br>9.32<br>9.32<br>9.32<br>9.32<br>9.32<br>9.32<br>9.32<br>9.32<br>9.32<br>9.32<br>9.32<br>9.32<br>9.32<br>9.32<br>9.32<br>9.32<br>9.32<br>9.32<br>9.32<br>9.32<br>9.32<br>9.32<br>9.32<br>9.32<br>9.32<br>9.32<br>9.32<br>9.32<br>9.32<br>9.32<br>9.32<br>9.32<br>9.32<br>9.32<br>9.32<br>9.32<br>9.32<br>9.32<br>9.32<br>9.32<br>9.32<br>9.32<br>9.32<br>9.32<br>9.32<br>9.32<br>9.32<br>9.32<br>9.32<br>9.32<br>9.32<br>9.32<br>9.32<br>9.32<br>9.32<br>9.32<br>9.32<br>9.32<br>9.32<br>9.32<br>9.32<br>9.32<br>9.32<br>9.32<br>9.32<br>9.32<br>9.32<br>9.32<br>9.32<br>9.32<br>9.32 | Ceiling rose - 5m white pendant luminaires kit + bracket (9000-KIT5-5-W)  Material:plastic, colour:white.        |                     | <b>Code</b><br>81013 |
| *   |                                                                                                                                                                                                                                                                                                                                                                                                                                                                                                                                                                                                                                                                                                                                                                                                                                                                                                                                                                                                                                                                                                                                                                                                                                                                                                                                                                                                                                                                                                                                                                                                                                                                                                                                                                                                                                                                                                                                                                                                                                                                                                                                                                                                                                                                                                                                                                                                                                                                                                                                                                                                                                                                                                                                                                                                                                      | Ceiling rose - 5m black pendant luminaires kit + bracket (9000-KIT5-5-B)  Material:plastic, colour:black.        |                     | <b>Code</b><br>81015 |
|     | 24 40                                                                                                                                                                                                                                                                                                                                                                                                                                                                                                                                                                                                                                                                                                                                                                                                                                                                                                                                                                                                                                                                                                                                                                                                                                                                                                                                                                                                                                                                                                                                                                                                                                                                                                                                                                                                                                                                                                                                                                                                                                                                                                                                                                                                                                                                                                                                                                                                                                                                                                                                                                                                                                                                                                                                                                                                                                | Bracket - Anodized fixing bracket (S-9000/131)  L=35mm, H=14mm, D=24mm.  Material:Aluminium, colour:translucent. | Finish<br>Anod. Al. | <b>Code</b><br>81086 |
|     | ED 000 8                                                                                                                                                                                                                                                                                                                                                                                                                                                                                                                                                                                                                                                                                                                                                                                                                                                                                                                                                                                                                                                                                                                                                                                                                                                                                                                                                                                                                                                                                                                                                                                                                                                                                                                                                                                                                                                                                                                                                                                                                                                                                                                                                                                                                                                                                                                                                                                                                                                                                                                                                                                                                                                                                                                                                                                                                             | Bracket - Anodized stiffening bracket (S-9000/333) L=180mm, H=24mm, D=26mm.                                      | Finish              | <b>Code</b> 81024    |

 ${\it Material:} A luminium, \ colour: Anodised \ A luminum, \ processing: Anodisation.$ 