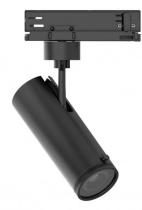

## Projectors | 198-264 V | 1 arrayLED 23 W DC - 29 W AC | CRI 90 | Angle Max **82108W85**

Single emission projectors for indoor application. The warm white LED light source with a adjustable focus light distribution is composed of 1 arrayled LEDs with CCT of 3000 K and a CRI 90; the source luminous flux is 3287 lm, with a 142.9 lm/W nominal luminous efficacy.

The device body is made of die-cast aluminium en ab - 46100 and features a black finish, processed by means of powder coating. The ingress protection degree is IP20; the total weight is of 0.612 kg.

The total absorbed power is 29 W.

The device features protection class II and can be ceiling-mounted.

Compliant with the EN 60598-1 standard and its specific provisions.