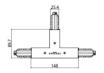

Finish White Code

81063

Junction - Left white T junction - external (9013/W)

Type linear.

Material:PC, colour:white.

Finish White Code

81051

Junction - Right white T junction - external (9014/W)

Type linear.

Material:PC, colour:white.

Finish White Code

81054

Junction - Left white T junction - internal (9015/W)

Type linear.

Material:PC, colour:white.

Finish White **Code** 81057