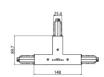

## Pound\_Focus | Projectors | Accessories **82108W85**

| and the second                                                                                                                                                                                                                                                                                                                                                                                                                                                                                                                                                                                                                                                                                                                                                                                                                                                                                                                                                                                                                                                                                                                                                                                                                                                                                                                                                                                                                                                                                                                                                                                                                                                                                                                                                                                                                                                                                                                                                                                                                                                                                                                 | 95<br>8 31 95<br>31 148 | Power supply - White Right power supply header (9001/W) Material:PC, colour:white. | <b>Code</b><br>81033 |
|--------------------------------------------------------------------------------------------------------------------------------------------------------------------------------------------------------------------------------------------------------------------------------------------------------------------------------------------------------------------------------------------------------------------------------------------------------------------------------------------------------------------------------------------------------------------------------------------------------------------------------------------------------------------------------------------------------------------------------------------------------------------------------------------------------------------------------------------------------------------------------------------------------------------------------------------------------------------------------------------------------------------------------------------------------------------------------------------------------------------------------------------------------------------------------------------------------------------------------------------------------------------------------------------------------------------------------------------------------------------------------------------------------------------------------------------------------------------------------------------------------------------------------------------------------------------------------------------------------------------------------------------------------------------------------------------------------------------------------------------------------------------------------------------------------------------------------------------------------------------------------------------------------------------------------------------------------------------------------------------------------------------------------------------------------------------------------------------------------------------------------|-------------------------|------------------------------------------------------------------------------------|----------------------|
| and the same of th | 95                      | Power supply - White left power supply header (9002/W) Material:PC, colour:white.  | <b>Code</b><br>81036 |
|                                                                                                                                                                                                                                                                                                                                                                                                                                                                                                                                                                                                                                                                                                                                                                                                                                                                                                                                                                                                                                                                                                                                                                                                                                                                                                                                                                                                                                                                                                                                                                                                                                                                                                                                                                                                                                                                                                                                                                                                                                                                                                                                | 95<br>95<br>31<br>148   | Power supply - Black left power supply header (9002/B) Material:PC, colour:black.  | <b>Code</b><br>81037 |
| E                                                                                                                                                                                                                                                                                                                                                                                                                                                                                                                                                                                                                                                                                                                                                                                                                                                                                                                                                                                                                                                                                                                                                                                                                                                                                                                                                                                                                                                                                                                                                                                                                                                                                                                                                                                                                                                                                                                                                                                                                                                                                                                              | 95<br>31 148            | Power supply - Black Right power supply header (9001/B) Material:PC, colour:black. | <b>Code</b><br>81034 |
| STUCCEIL                                                                                                                                                                                                                                                                                                                                                                                                                                                                                                                                                                                                                                                                                                                                                                                                                                                                                                                                                                                                                                                                                                                                                                                                                                                                                                                                                                                                                                                                                                                                                                                                                                                                                                                                                                                                                                                                                                                                                                                                                                                                                                                       |                         | Closing cap - White end cap 9004/W<br>Material:PC, colour:white.                   | <b>Code</b><br>80999 |
|                                                                                                                                                                                                                                                                                                                                                                                                                                                                                                                                                                                                                                                                                                                                                                                                                                                                                                                                                                                                                                                                                                                                                                                                                                                                                                                                                                                                                                                                                                                                                                                                                                                                                                                                                                                                                                                                                                                                                                                                                                                                                                                                |                         | Closing cap - Black end cap 9004/B<br>Material:PC, colour:black.                   | <b>Code</b><br>81000 |
| STUCCELL                                                                                                                                                                                                                                                                                                                                                                                                                                                                                                                                                                                                                                                                                                                                                                                                                                                                                                                                                                                                                                                                                                                                                                                                                                                                                                                                                                                                                                                                                                                                                                                                                                                                                                                                                                                                                                                                                                                                                                                                                                                                                                                       |                         | Closing cap - Recessed white end cap 9004-R/W Material:PC, colour:white.           | <b>Code</b><br>81002 |
|                                                                                                                                                                                                                                                                                                                                                                                                                                                                                                                                                                                                                                                                                                                                                                                                                                                                                                                                                                                                                                                                                                                                                                                                                                                                                                                                                                                                                                                                                                                                                                                                                                                                                                                                                                                                                                                                                                                                                                                                                                                                                                                                | <b>9 EVALUATION</b>     | Closing cap - Recessed black end cap 9004-R/B                                      | <b>Code</b><br>81003 |