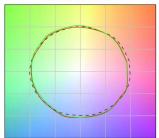

#### Energy efficiency class

This product contains a light source of energy efficiency class E.

| Illuminotechnical Features             |                |
|----------------------------------------|----------------|
| Light Output Ratio (LOR)               | 43 %           |
| Source lumens                          | 3287 lm        |
| Delivered lumens                       | 1428 lm        |
| Consumption                            | 29 W           |
| Luminaire efficacy                     | 49 lm/W        |
| Colour temperature                     | 3000 K         |
| Standard Deviation of Colour Matching  | 2 Step MacAdam |
| Colour rendering index                 | 90 Ra          |
| Colour Rendering Index                 | 60 R9          |
| Black Body Locus                       | On             |
|                                        |                |
| Standard Operating Ambient Temperature | -20 / +50°C    |
| Ordinary temperature on the glass      | 40°C           |