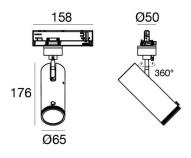

Projectors | 198-264 V 1 arrayLED 23 W DC - 29 W AC | CRI 90 82108W85

| Technical data                                 |                     |
|------------------------------------------------|---------------------|
| Туре                                           | Track               |
| Installation position                          | Ceiling             |
| Installation environment                       | Indoor              |
| Light Source                                   | LED                 |
| Circuit structure                              | arrayLED            |
| Optics                                         | Adjustable Focus    |
| Light emission direction                       | frontal             |
| Nominal power                                  | 23 W DC             |
| Total Power                                    | 29 W                |
| Source lumens                                  | 3287 lm             |
| Nominal input voltage                          | 220 - 240 V AC      |
| Input voltage range                            | 198 - 264 V AC      |
| Frequency                                      | 50 - 60 Hz          |
| CCT / Tone                                     | 3000 K              |
| Colour rendering index                         | 90 Ra               |
| C.C. / C.V.                                    | AC                  |
| Safety class                                   | 2                   |
| IP                                             | IP20                |
| Glow wire test                                 | 850°                |
| Direct mounting on normally flammable surfaces | Yes                 |
| CE                                             | Yes                 |
| Driver included                                | Driver              |
| Dimmable article                               | Dimming on<br>Board |
| Directional                                    | Swivelling          |
| total angle (vertical plane)                   | 90 °                |
| total angle (horizontal plane)                 | 360 °               |
| Tilting                                        | No                  |
| Walk-over                                      | No                  |
| Drive-over                                     | No                  |
| Cable included                                 | No                  |
| Resin potting                                  | No                  |
| Type of light emission                         | Single emission     |
| Net weight                                     | 0.612 Kg            |
| Electrostatic discharge protection             | Yes                 |

The device body is made of die-cast aluminium en ab - 46100 and features a black finish, processed by means of powder coating. The ingress protection degree is IP20; the total weight is of 0.612 kg.

The total absorbed power is 29 W.