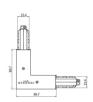

## Pound\_Focus | Projectors | Accessories **82108W85**

Junction - White L junction - external (9012/W)

Type linear.

Material:PC, colour:white.

Finish White Code

81048

Junction - Flexible white junction (9018/W)