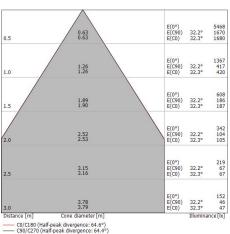

| OPTICAL                     |             |
|-----------------------------|-------------|
| C0/C180 optics              | 64°         |
| Light distribution simmetry | Symmetrical |