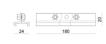

## Pound\_Focus | Projectors | Accessories **82106W85**

|     | 3                                                                                                                                                                                                                                                                                                                                                                                                                                                                                                                                                                                                                                                                                                                                                                                                                                                                                                                                                                                                                                                                                                                                                                                                                                                                                                                                                                                                                                                                                                                                                                                                                                                                                                                                                                                                                                                                                                                                                                                                                                                                                                                                                                                                                                                                                                                                                                                                                                                                                                                                                                                                                                                                                                                                                                                                                                    | Closing cap - White gasket (S-9001/115-W) Material:white.                                                        |                     | <b>Code</b><br>81084 |
|-----|--------------------------------------------------------------------------------------------------------------------------------------------------------------------------------------------------------------------------------------------------------------------------------------------------------------------------------------------------------------------------------------------------------------------------------------------------------------------------------------------------------------------------------------------------------------------------------------------------------------------------------------------------------------------------------------------------------------------------------------------------------------------------------------------------------------------------------------------------------------------------------------------------------------------------------------------------------------------------------------------------------------------------------------------------------------------------------------------------------------------------------------------------------------------------------------------------------------------------------------------------------------------------------------------------------------------------------------------------------------------------------------------------------------------------------------------------------------------------------------------------------------------------------------------------------------------------------------------------------------------------------------------------------------------------------------------------------------------------------------------------------------------------------------------------------------------------------------------------------------------------------------------------------------------------------------------------------------------------------------------------------------------------------------------------------------------------------------------------------------------------------------------------------------------------------------------------------------------------------------------------------------------------------------------------------------------------------------------------------------------------------------------------------------------------------------------------------------------------------------------------------------------------------------------------------------------------------------------------------------------------------------------------------------------------------------------------------------------------------------------------------------------------------------------------------------------------------------|------------------------------------------------------------------------------------------------------------------|---------------------|----------------------|
|     | 3 3 5 5 5 5 5 5 5 5 5 5 5 5 5 5 5 5 5 5                                                                                                                                                                                                                                                                                                                                                                                                                                                                                                                                                                                                                                                                                                                                                                                                                                                                                                                                                                                                                                                                                                                                                                                                                                                                                                                                                                                                                                                                                                                                                                                                                                                                                                                                                                                                                                                                                                                                                                                                                                                                                                                                                                                                                                                                                                                                                                                                                                                                                                                                                                                                                                                                                                                                                                                              | Closing cap - Black gasket (S-9001/115-B)  Material:black, colour:black.                                         |                     | <b>Code</b><br>81085 |
| *** |                                                                                                                                                                                                                                                                                                                                                                                                                                                                                                                                                                                                                                                                                                                                                                                                                                                                                                                                                                                                                                                                                                                                                                                                                                                                                                                                                                                                                                                                                                                                                                                                                                                                                                                                                                                                                                                                                                                                                                                                                                                                                                                                                                                                                                                                                                                                                                                                                                                                                                                                                                                                                                                                                                                                                                                                                                      | Ceiling rose - 1.5m white pendant luminaires kit + bracket (9000-KIT5-1,5-W) Material:plastic, colour:white.     |                     | <b>Code</b><br>81012 |
| *   | Ø 32<br>Ø 32 | Ceiling rose - 1.5m black pendant luminaires kit + bracket ((9000-KIT5-1,5-B) Material:plastic, colour:black.    |                     | <b>Code</b><br>81014 |
|     | 9.32<br>9.32<br>9.32<br>9.32<br>9.32<br>9.32<br>9.32<br>9.32<br>9.32<br>9.32<br>9.32<br>9.32<br>9.32<br>9.32<br>9.32<br>9.32<br>9.32<br>9.32<br>9.32<br>9.32<br>9.32<br>9.32<br>9.32<br>9.32<br>9.32<br>9.32<br>9.32<br>9.32<br>9.32<br>9.32<br>9.32<br>9.32<br>9.32<br>9.32<br>9.32<br>9.32<br>9.32<br>9.32<br>9.32<br>9.32<br>9.32<br>9.32<br>9.32<br>9.32<br>9.32<br>9.32<br>9.32<br>9.32<br>9.32<br>9.32<br>9.32<br>9.32<br>9.32<br>9.32<br>9.32<br>9.32<br>9.32<br>9.32<br>9.32<br>9.32<br>9.32<br>9.32<br>9.32<br>9.32<br>9.32<br>9.32<br>9.32<br>9.32<br>9.32<br>9.32<br>9.32<br>9.32<br>9.32<br>9.32<br>9.32<br>9.32<br>9.32<br>9.32<br>9.32<br>9.32<br>9.32<br>9.32<br>9.32<br>9.32<br>9.32<br>9.32<br>9.32<br>9.32<br>9.32<br>9.32<br>9.32<br>9.32<br>9.32<br>9.32<br>9.32<br>9.32<br>9.32<br>9.32<br>9.32<br>9.32<br>9.32<br>9.32<br>9.32<br>9.32<br>9.32<br>9.32<br>9.32<br>9.32<br>9.32<br>9.32<br>9.32<br>9.32<br>9.32<br>9.32<br>9.32<br>9.32<br>9.32<br>9.32<br>9.32<br>9.32<br>9.32<br>9.32<br>9.32<br>9.32<br>9.32<br>9.32<br>9.32<br>9.32<br>9.32<br>9.32<br>9.32<br>9.32<br>9.32<br>9.32<br>9.32<br>9.32<br>9.32<br>9.32<br>9.32<br>9.32<br>9.32<br>9.32<br>9.32<br>9.32<br>9.32<br>9.32<br>9.32<br>9.32<br>9.32<br>9.32<br>9.32<br>9.32<br>9.32<br>9.32<br>9.32<br>9.32<br>9.32<br>9.32<br>9.32<br>9.32<br>9.32<br>9.32<br>9.32<br>9.32<br>9.32<br>9.32<br>9.32<br>9.32<br>9.32<br>9.32<br>9.32<br>9.32<br>9.32<br>9.32<br>9.32<br>9.32<br>9.32<br>9.32<br>9.32<br>9.32<br>9.32<br>9.32<br>9.32<br>9.32<br>9.32<br>9.32<br>9.32<br>9.32<br>9.32<br>9.32<br>9.32<br>9.32<br>9.32<br>9.32<br>9.32<br>9.32<br>9.32<br>9.32<br>9.32<br>9.32<br>9.32<br>9.32<br>9.32<br>9.32<br>9.32<br>9.32<br>9.32<br>9.32<br>9.32<br>9.32<br>9.32<br>9.32<br>9.32<br>9.32<br>9.32<br>9.32<br>9.32<br>9.32<br>9.32<br>9.32<br>9.32<br>9.32<br>9.32<br>9.32<br>9.32<br>9.32<br>9.32<br>9.32<br>9.32<br>9.32<br>9.32<br>9.32<br>9.32<br>9.32<br>9.32<br>9.32<br>9.32<br>9.32<br>9.32<br>9.32<br>9.32<br>9.32<br>9.32<br>9.32<br>9.32<br>9.32<br>9.32<br>9.32<br>9.32<br>9.32<br>9.32<br>9.32<br>9.32<br>9.32<br>9.32<br>9.32<br>9.32<br>9.32<br>9.32<br>9.32<br>9.32<br>9.32<br>9.32<br>9.32<br>9.32<br>9.32<br>9.32<br>9.32<br>9.32<br>9.32<br>9.32<br>9.32<br>9.32<br>9.32<br>9.32<br>9.32<br>9.32<br>9.32<br>9.32<br>9.32<br>9.32<br>9.32<br>9.32<br>9.32<br>9.32<br>9.32<br>9.32<br>9.32<br>9.32<br>9.32<br>9.32<br>9.32<br>9.32<br>9.32<br>9.32<br>9.32<br>9.32<br>9.32<br>9.32<br>9.32<br>9.32<br>9.32<br>9.32<br>9.32<br>9.32<br>9.32<br>9.32<br>9.32<br>9.32<br>9.32<br>9.32<br>9.32<br>9.32<br>9.32<br>9.32<br>9.32<br>9.32<br>9.32<br>9.32<br>9.32<br>9.32<br>9.32<br>9.32<br>9.32<br>9.32<br>9.32<br>9.32<br>9.32<br>9.32<br>9.32<br>9.32<br>9.32<br>9.32<br>9.32<br>9.32<br>9.32<br>9.32<br>9.32<br>9.32<br>9.32<br>9.32 | Ceiling rose - 5m white pendant luminaires kit + bracket (9000-KIT5-5-W)  Material:plastic, colour:white.        |                     | <b>Code</b><br>81013 |
| *   |                                                                                                                                                                                                                                                                                                                                                                                                                                                                                                                                                                                                                                                                                                                                                                                                                                                                                                                                                                                                                                                                                                                                                                                                                                                                                                                                                                                                                                                                                                                                                                                                                                                                                                                                                                                                                                                                                                                                                                                                                                                                                                                                                                                                                                                                                                                                                                                                                                                                                                                                                                                                                                                                                                                                                                                                                                      | Ceiling rose - 5m black pendant luminaires kit + bracket (9000-KIT5-5-B)  Material:plastic, colour:black.        |                     | <b>Code</b><br>81015 |
|     | 24 40                                                                                                                                                                                                                                                                                                                                                                                                                                                                                                                                                                                                                                                                                                                                                                                                                                                                                                                                                                                                                                                                                                                                                                                                                                                                                                                                                                                                                                                                                                                                                                                                                                                                                                                                                                                                                                                                                                                                                                                                                                                                                                                                                                                                                                                                                                                                                                                                                                                                                                                                                                                                                                                                                                                                                                                                                                | Bracket - Anodized fixing bracket (S-9000/131)  L=35mm, H=14mm, D=24mm.  Material:Aluminium, colour:translucent. | Finish<br>Anod. Al. | <b>Code</b><br>81086 |
|     | ED 000 8                                                                                                                                                                                                                                                                                                                                                                                                                                                                                                                                                                                                                                                                                                                                                                                                                                                                                                                                                                                                                                                                                                                                                                                                                                                                                                                                                                                                                                                                                                                                                                                                                                                                                                                                                                                                                                                                                                                                                                                                                                                                                                                                                                                                                                                                                                                                                                                                                                                                                                                                                                                                                                                                                                                                                                                                                             | Bracket - Anodized stiffening bracket (S-9000/333) L=180mm, H=24mm, D=26mm.                                      | Finish              | <b>Code</b> 81024    |