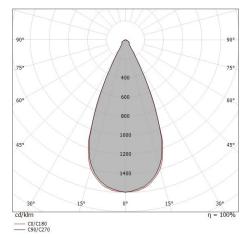

| OPTICAL                     |             |
|-----------------------------|-------------|
| C0/C180 optics              | 46°         |
| Light distribution simmetry | Symmetrical |