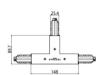

Projectors | 198-264 V 1 arrayLED 13 W DC - 15.5 W AC | CRI 90 82106W85

| Technical data                                 |                     |  |
|------------------------------------------------|---------------------|--|
| Туре                                           | Track               |  |
| Installation position                          | Ceiling             |  |
| Installation environment                       | Indoor              |  |
| Light Source                                   | LED                 |  |
| Circuit structure                              | arrayLED            |  |
| Optics                                         | Adjustable Focus    |  |
| Light emission direction                       | frontal             |  |
| Nominal power                                  | 13 W DC             |  |
| Total Power                                    | 15.5 W              |  |
| Source lumens                                  | 1578 lm             |  |
| Nominal input voltage                          | 220 - 240 V AC      |  |
| Input voltage range                            | 198 - 264 V AC      |  |
| Frequency                                      | 50 - 60 Hz          |  |
| CCT / Tone                                     | 3000 K              |  |
| Colour rendering index                         | 90 Ra               |  |
| C.C. / C.V.                                    | AC                  |  |
| Safety class                                   | 2                   |  |
| IP                                             | IP20                |  |
| Glow wire test                                 | 850°                |  |
| Direct mounting on normally flammable surfaces | Yes                 |  |
| CE                                             | Yes                 |  |
| Driver included                                | Driver              |  |
| Dimmable article                               | Dimming on<br>Board |  |
| Directional                                    | Swivelling          |  |
| total angle (vertical plane)                   | 90 °                |  |
| total angle (horizontal plane)                 | 360 °               |  |
| Tilting                                        | No                  |  |
| Walk-over                                      | No                  |  |
| Drive-over                                     | No                  |  |
| Cable included                                 | No                  |  |
| Resin potting                                  | No                  |  |
| Type of light emission                         | Single emission     |  |
| Net weight                                     | 0.39 Kg             |  |
| Electrostatic discharge protection             | Yes                 |  |
| Surge protection                               | 2 KV                |  |

### 

Single emission projectors for indoor application. The warm white LED light source with a adjustable focus light distribution is composed of 1 arrayled LEDs with CCT of 3000 K and a CRI 90; the source luminous flux is 1578 lm, with a 121.4 lm/W nominal luminous efficacy.

# Projectors | 198-264 V | 1 arrayLED 13 W DC - 15.5 W AC | CRI 90 | Angle Min **82106W85**

Single emission projectors for indoor application. The warm white LED light source with a adjustable focus light distribution is composed of 1 arrayled LEDs with CCT of 3000 K and a CRI 90; the source luminous