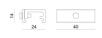

Bracket - Black stiffening bracket (S-9000/333-B) L=180mm, H=24mm, D=20mm.

Material: Aluminium, colour: black RAL 9005, processing: Coating.

Finish

Code

Black 81026

Bracket - White fixing braket (S-9000/131-W) L=35mm, H=14mm, D=24mm.

Material: Aluminium, colour: white, processing: Coating.

Finish White Code

81087

Bracket - Black fixing braket (S-9000/131-B) L=35mm, H=14mm, D=24mm.

Material:Aluminium, colour:Black, processing:Coating.

Finish