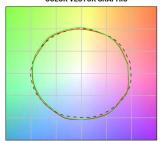

| 90 Ra          |
| Colour Rendering Index                 | 60 R9          |
| Black Body Locus                       | On             |
|                                        |                |
| Standard Operating Ambient Temperature | -20 / +50°C    |
| Ordinary temperature on the glass      | 40°C           |

#### LED Life / Failure Ratio

L70 B10 C0 252000h (at Tj 65 Ta 25)

| UGR               |          |
|-------------------|----------|
| UGR axial         | 16.6     |
| UGR transversal   | 16       |
| X=4H   Y=8H       | S=0.25H  |
| Reflection factor | 70/50/20 |

| OPTICAL                     |             |
|-----------------------------|-------------|
| C0/C180 optics              | 14°         |
| Light distribution simmetry | Symmetrical |

#### COLOR VECTOR GRAPHIC







## Pound\_Focus | Projectors | Accessories **82106W85**

|