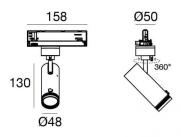

Projectors | 198-264 V 1 arrayLED 13 W DC - 15.5 W AC | CRI 90 82106W85

| Technical data                                 |                     |  |
|------------------------------------------------|---------------------|--|
| Туре                                           | Track               |  |
| Installation position                          | Ceiling             |  |
| Installation environment                       | Indoor              |  |
| Light Source                                   | LED                 |  |
| Circuit structure                              | arrayLED            |  |
| Optics                                         | Adjustable Focus    |  |
| Light emission direction                       | frontal             |  |
| Nominal power                                  | 13 W DC             |  |
| Total Power                                    | 15.5 W              |  |
| Source lumens                                  | 1578 lm             |  |
| Nominal input voltage                          | 220 - 240 V AC      |  |
| Input voltage range                            | 198 - 264 V AC      |  |
| Frequency                                      | 50 - 60 Hz          |  |
| CCT / Tone                                     | 3000 K              |  |
| Colour rendering index                         | 90 Ra               |  |
| C.C. / C.V.                                    | AC                  |  |
| Safety class                                   | 2                   |  |
| IP                                             | IP20                |  |
| Glow wire test                                 | 850°                |  |
| Direct mounting on normally flammable surfaces | Yes                 |  |
| CE                                             | Yes                 |  |
| Driver included                                | Driver              |  |
| Dimmable article                               | Dimming on<br>Board |  |
| Directional                                    | Swivelling          |  |
| total angle (vertical plane)                   | 90 °                |  |
| total angle (horizontal plane)                 | 360 °               |  |
| Tilting                                        | No                  |  |
| Walk-over                                      | No                  |  |
| Drive-over                                     | No                  |  |
| Cable included                                 | No                  |  |
| Resin potting                                  | No                  |  |
| Type of light emission                         | Single emission     |  |
| Net weight                                     | 0.39 Kg             |  |
| Electrostatic discharge protection             | Yes                 |  |
| Surge protection                               | 2 KV                |  |

| Finishing casin | g                                |
|-----------------|----------------------------------|
| Material        | Die-cast Aluminium EN AB - 46100 |
| Colour          | Black                            |
| Processing      | Powder coating                   |

The device features protection class II and can be ceiling-mounted.

Compliant with the EN 60598-1 standard and its specific provisions.