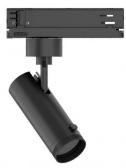

### 

Single emission projectors for indoor application. The warm white LED light source with a adjustable focus light distribution is composed of 1 arrayled LEDs with CCT of 3000 K and a CRI 90; the source luminous flux is 1578 lm, with a 121.4 lm/W nominal luminous efficacy.

The device body is made of die-cast aluminium en ab - 46100 and features a black finish, processed by means of powder coating. The ingress protection degree is IP20; the total weight is of 0.39 kg.

The total absorbed power is 15.5 W.

The device features protection class II and can be ceiling-mounted.

Compliant with the EN 60598-1 standard and its specific provisions.

# Projectors | 198-264 V | 1 arrayLED 13 W DC - 15.5 W AC | CRI 90 | Angle Min **82106W85**

Single emission projectors for indoor application. The warm white LED light source with a adjustable focus light distribution is composed of 1 arrayled LEDs with CCT of 3000 K and a CRI 90; the source luminous

The device body is made of die-cast aluminium en ab - 46100 and features a black finish, processed by means of powder coating. The ingress protection degree is IP20; the total weight is of 0.39 kg.

flux is 1578 lm, with a 121.4 lm/W nominal luminous efficacy.

The total absorbed power is 15.5 W.

The device features protection class II and can be ceiling-mounted.

Compliant with the EN 60598-1 standard and its specific provisions.