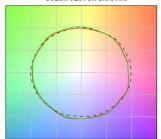

#### Energy efficiency class

This product contains a light source of energy efficiency class E.

| Illuminotechnical Features             |                |
|----------------------------------------|----------------|
| Light Output Ratio (LOR)               | 30 %           |
| Source lumens                          | 1578 lm        |
| Delivered lumens                       | 478 lm         |
| Consumption                            | 15.5 W         |
| Luminaire efficacy                     | 30 lm/W        |
| Colour temperature                     | 3000 K         |
| Standard Deviation of Colour Matching  | 2 Step MacAdam |
| Colour rendering index                 | 90 Ra          |
| Colour Rendering Index                 | 60 R9          |
| Black Body Locus                       | On             |
|                                        |                |
| Standard Operating Ambient Temperature | -20 / +50°C    |
| Ordinary temperature on the glass      | 40°C           |