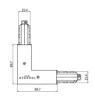

a contract of

Junction - White L junction - internal (9011/W)

Type linear.

Material:PC, colour:white.

Finish White Code

81045