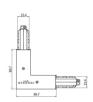

a contract of

Junction - White L junction - internal (9011/W)

Type linear.

Material:PC, colour:white.

Finish White Code

81045

## Pound\_Focus | Projectors | Accessories **82106W85**

Junction - White L junction - external (9012/W)

Type linear.

Material:PC, colour:white.

Finish White Code

81048

Junction - Flexible white junction (9018/W)