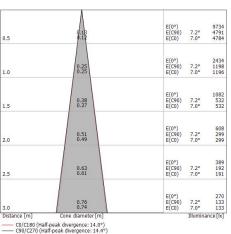

#### LED Life / Failure Ratio

L70 B10 C0 252000h (at Tj 65 Ta 25)

| UGR               |          |
|-------------------|----------|
| UGR axial         | 22.9     |
| UGR transversal   | 22.7     |
| X=4H   Y=8H       | S=0.25H  |
| Reflection factor | 70/50/20 |

| OPTICAL                     |             |
|-----------------------------|-------------|
| C0/C180 optics              | 46°         |
| Light distribution simmetry | Symmetrical |

#### LED Life / Failure Ratio

L70 B10 C0 252000h (at Tj 65 Ta 25)

| UGR               |          |
|-------------------|----------|
| UGR axial         | 16.6     |
| UGR transversal   | 16       |
| X=4H   Y=8H       | S=0.25H  |
| Reflection factor | 70/50/20 |

| OPTICAL                     |             |
|-----------------------------|-------------|
| C0/C180 optics              | 14°         |
| Light distribution simmetry | Symmetrical |