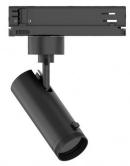

### 

Single emission projectors for indoor application. The warm white LED light source with a adjustable focus light distribution is composed of 1 arrayled LEDs with CCT of 3000 K and a CRI 90; the source luminous flux is 1578 lm, with a 121.4 lm/W nominal luminous efficacy.

The device body is made of die-cast aluminium en ab - 46100 and features a black finish, processed by means of powder coating. The ingress protection degree is IP20; the total weight is of 0.39 kg.

The total absorbed power is 15.5 W.

The device features protection class II and can be ceiling-mounted.

Compliant with the EN 60598-1 standard and its specific provisions.

# Projectors | 198-264 V | 1 arrayLED 13 W DC - 15.5 W AC | CRI 90 | Angle Min **82106W85**

Single emission projectors for indoor application. The warm white LED light source with a adjustable focus light distribution is composed of 1 arrayled LEDs with CCT of 3000 K and a CRI 90; the source luminous

The device body is made of die-cast aluminium en ab - 46100 and features a black finish, processed by means of powder coating. The ingress protection degree is IP20; the total weight is of 0.39 kg.

flux is 1578 lm, with a 121.4 lm/W nominal luminous efficacy.

The total absorbed power is 15.5 W.

The device features protection class II and can be ceiling-mounted.

Compliant with the EN 60598-1 standard and its specific provisions.