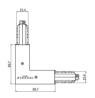

## Pound\_Focus | Projectors | Accessories **82106W85**

Junction - White L junction - external (9012/W)

Type linear.

Material:PC, colour:white.

Finish White Code

81048

Junction - Flexible white junction (9018/W)