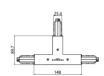

# Projectors | 198-264 V | 1 arrayLED 13 W DC - 15.5 W AC | CRI 90 | Angle Min **82106W85**

Single emission projectors for indoor application. The warm white LED light source with a adjustable focus light distribution is composed of 1 arrayled LEDs with CCT of 3000 K and a CRI 90; the source luminous

The device body is made of die-cast aluminium en ab - 46100 and features a black finish, processed by means of powder coating. The ingress protection degree is IP20; the total weight is of 0.39 kg.

flux is 1578 lm, with a 121.4 lm/W nominal luminous efficacy.

The total absorbed power is 15.5 W.

The device features protection class II and can be ceiling-mounted.

Compliant with the EN 60598-1 standard and its specific provisions.