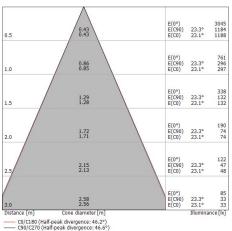

#### Energy efficiency class

This product contains a light source of energy efficiency class E.

| Illuminotechnical Features             |                |
|----------------------------------------|----------------|
| Light Output Ratio (LOR)               | 30 %           |
| Source lumens                          | 1578 lm        |
| Delivered lumens                       | 478 lm         |
| Consumption                            | 15.5 W         |
| Luminaire efficacy                     | 30 lm/W        |
| Colour temperature                     | 3000 K         |
| Standard Deviation of Colour Matching  | 2 Step MacAdam |
| Colour rendering index                 | 90 Ra          |
| Colour Rendering Index                 | 60 R9          |
| Black Body Locus                       | On             |
|                                        |                |
| Standard Operating Ambient Temperature | -20 / +50°C    |
| Ordinary temperature on the glass      | 40°C           |

#### LED Life / Failure Ratio

L70 B10 C0 252000h (at Tj 65 Ta 25)

| UGR               |          |
|-------------------|----------|
| UGR axial         | 22.9     |
| UGR transversal   | 22.7     |
| X=4H   Y=8H       | S=0.25H  |
| Reflection factor | 70/50/20 |