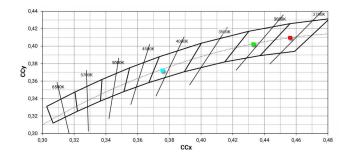

90 Ra          |
| Colour Rendering Index                 | 60 R9          |
| Black Body Locus                       | On             |
|                                        |                |
| Standard Operating Ambient Temperature | -20 / +50°C    |
| Ordinary temperature on the glass      | 40°C           |

#### LED Life / Failure Ratio

L70 B10 C0 252000h (at Tj 65 Ta 25)

| UGR               |          |
|-------------------|----------|
| UGR axial         | 16.6     |
| UGR transversal   | 16       |
| X=4H   Y=8H       | S=0.25H  |
| Reflection factor | 70/50/20 |

| OPTICAL                     |             |
|-----------------------------|-------------|
| C0/C180 optics              | 14°         |
| Light distribution simmetry | Symmetrical |

#### COLOR VECTOR GRAPHIC







## Pound\_Focus | Projectors | Accessories **82106W85**

|