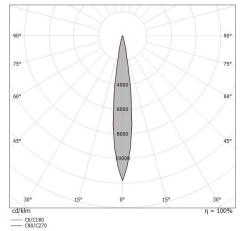

#### LED Life / Failure Ratio

L70 B10 C0 252000h (at Tj 65 Ta 25)

| UGR               |          |
|-------------------|----------|
| UGR axial         | 22.9     |
| UGR transversal   | 22.7     |
| X=4H   Y=8H       | S=0.25H  |
| Reflection factor | 70/50/20 |

| OPTICAL                     |             |
|-----------------------------|-------------|
| C0/C180 optics              | 46°         |
| Light distribution simmetry | Symmetrical |

#### LED Life / Failure Ratio

L70 B10 C0 252000h (at Tj 65 Ta 25)

| UGR               |          |
|-------------------|----------|
| UGR axial         | 16.6     |
| UGR transversal   | 16       |
| X=4H   Y=8H       | S=0.25H  |
| Reflection factor | 70/50/20 |

| OPTICAL                     |             |
|-----------------------------|-------------|
| C0/C180 optics              | 14°         |
| Light distribution simmetry | Symmetrical |