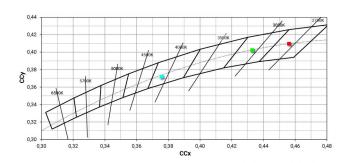

#### Energy efficiency class

This product contains a light source of energy efficiency class E.

| Illuminotechnical Features             |                |
|----------------------------------------|----------------|
| Light Output Ratio (LOR)               | 30 %           |
| Source lumens                          | 1578 lm        |
| Delivered lumens                       | 478 lm         |
| Consumption                            | 15.5 W         |
| Luminaire efficacy                     | 30 lm/W        |
| Colour temperature                     | 3000 K         |
| Standard Deviation of Colour Matching  | 2 Step MacAdam |
| Colour rendering index                 | 90 Ra          |
| Colour Rendering Index                 | 60 R9          |
| Black Body Locus                       | On             |
|                                        |                |
| Standard Operating Ambient Temperature | -20 / +50°C    |
| Ordinary temperature on the glass      | 40°C           |

#### Energy efficiency class

This product contains a light source of energy efficiency class E.

| Illuminotechnical Features             |                |
|----------------------------------------|----------------|
| Light Output Ratio (LOR)               | 13 %           |
| Source lumens                          | 1578 lm        |
| Delivered lumens                       | 207 lm         |
| Consumption                            | 15.5 W         |
| Luminaire efficacy                     | 13 lm/W        |
| Colour temperature                     | 3000 K         |
| Standard Deviation of Colour Matching  | 2 Step MacAdam |
| Colour rendering index                 | 90 Ra          |
| Colour Rendering Index                 | 60 R9          |
| Black Body Locus                       | On             |
|                                        |                |
| Standard Operating Ambient Temperature | -20 / +50°C    |
| Ordinary temperature on the glass      | 40°C           |