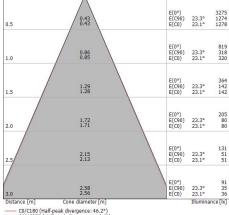

The device features protection class II and can be ceiling-mounted.

Compliant with the EN 60598-1 standard and its specific provisions.

C0/C180 (Half-peak divergence: 46.2°) C90/C270 (Half-peak divergence: 46.6°)

The device features protection class II and can be ceiling-mounted.

Compliant with the EN 60598-1 standard and its specific provisions.

C0/C180 (Half-peak divergence: 14.0°) C90/C270 (Half-peak divergence: 14.4°)