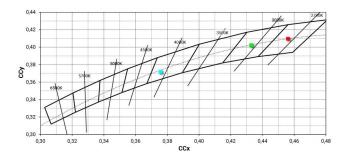

Energy efficiency class

This product contains a light source of energy efficiency class E.

| Illuminotechnical Features             |                |
|----------------------------------------|----------------|
| Light Output Ratio (LOR)               | 30 %           |
| Source lumens                          | 1660 lm        |
| Delivered lumens                       | 514 lm         |
| Consumption                            | 15.5 W         |
| Luminaire efficacy                     | 33 lm/W        |
| Colour temperature                     | 4000 K         |
| Standard Deviation of Colour Matching  | 2 Step MacAdam |
| Colour rendering index                 | 90 Ra          |
| Colour Rendering Index                 | 60 R9          |
| Black Body Locus                       | On             |
|                                        |                |
| Standard Operating Ambient Temperature | -20 / +50°C    |
| Ordinary temperature on the glass      | 40°C           |
|                                        |                |

Energy efficiency class

This product contains a light source of energy efficiency class E.

| Illuminotechnical Features             |                |
|----------------------------------------|----------------|
| Light Output Ratio (LOR)               | 13 %           |
| Source lumens                          | 1660 lm        |
| Delivered lumens                       | 223 lm         |
| Consumption                            | 15.5 W         |
| Luminaire efficacy                     | 14 lm/W        |
| Colour temperature                     | 4000 K         |
| Standard Deviation of Colour Matching  | 2 Step MacAdam |
| Colour rendering index                 | 90 Ra          |
| Colour Rendering Index                 | 60 R9          |
| Black Body Locus                       | On             |
|                                        |                |
| Standard Operating Ambient Temperature | -20 / +50°C    |
| Ordinary temperature on the glass      | 40°C           |
|                                        |                |