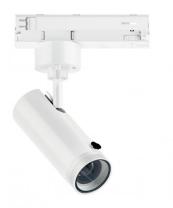

#### Projectors | 198-264 V | 1 arrayLED 13 W DC - 15.5 W AC | CRI 90 | Angle Max 82105N85

Single emission projectors for indoor application. The natural white LED light source with a adjustable focus light distribution is composed of 1 arrayled LEDs with CCT of 4000 K and a CRI 90; the source luminous flux is 1660 lm, with a 127.7 lm/W nominal luminous efficacy.

The device body is made of die-cast aluminium en ab - 46100 and features a white finish, processed by means of powder coating. The ingress protection degree is IP20; the total weight is of 0.39 kg.

The total absorbed power is 15.5 W.

The device features protection class II and can be ceiling-mounted.

Compliant with the EN 60598-1 standard and its specific provisions.

C0/C180 (Half-peak divergence: 46.2°) C90/C270 (Half-peak divergence: 46.6°)