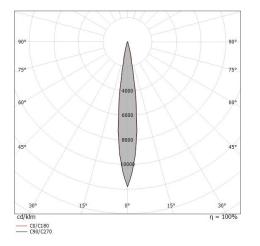

46°

Symmetrical

#### OPTICAL

| C0/C180 optics              |  |
|-----------------------------|--|
| Light distribution simmetry |  |

14°

Symmetrical

#### OPTICAL

| C0/C180 optics              |  |
|-----------------------------|--|
| Light distribution simmetry |  |

COLOR VECTOR GRAPHIC