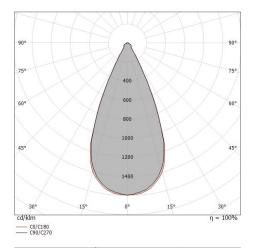

The device features protection class II and can be ceiling-mounted.

Compliant with the EN 60598-1 standard and its specific provisions.

C0/C180 (Half-peak divergence: 46.2°) C90/C270 (Half-peak divergence: 46.6°)

Energy efficiency class

This product contains a light source of energy efficiency class E.

| Illuminotechnical Features             |                |
|----------------------------------------|----------------|
| Light Output Ratio (LOR)               | 30 %           |
| Source lumens                          | 1660 lm        |
| Delivered lumens                       | 514 lm         |
| Consumption                            | 15.5 W         |
| Luminaire efficacy                     | 33 lm/W        |
| Colour temperature                     | 4000 K         |
| Standard Deviation of Colour Matching  | 2 Step MacAdam |
| Colour rendering index                 | 90 Ra          |
| Colour Rendering Index                 | 60 R9          |
| Black Body Locus                       | On             |
|                                        |                |
| Standard Operating Ambient Temperature | -20 / +50°C    |
| Ordinary temperature on the glass      | 40°C           |
|                                        |                |

#### LED Life / Failure Ratio

L70 B10 C0 252000h (at Tj 65 Ta 25 )

| UGR               |          |
|-------------------|----------|
| UGR axial         | 23.1     |
| UGR transversal   | 22.9     |
| X=4H   Y=8H       | S=0.25H  |
| Reflection factor | 70/50/20 |
|                   |          |