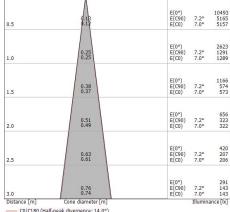

The device features protection class II and can be ceiling-mounted.

Compliant with the EN 60598-1 standard and its specific provisions.

C0/C180 (Half-peak divergence: 46.2°) C90/C270 (Half-peak divergence: 46.6°)

The device features protection class II and can be ceiling-mounted.

Compliant with the EN 60598-1 standard and its specific provisions.

C0/C180 (Half-peak divergence: 14.0°) C90/C270 (Half-peak divergence: 14.4°)