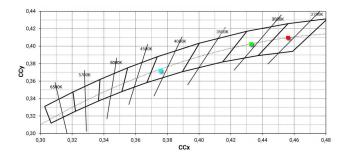

Energy efficiency class

This product contains a light source of energy efficiency class E.

| Illuminotechnical Features             |                |
|----------------------------------------|----------------|
| Light Output Ratio (LOR)               | 30 %           |
| Source lumens                          | 1660 lm        |
| Delivered lumens                       | 514 lm         |
| Consumption                            | 15.5 W         |
| Luminaire efficacy                     | 33 lm/W        |
| Colour temperature                     | 4000 K         |
| Standard Deviation of Colour Matching  | 2 Step MacAdam |
| Colour rendering index                 | 90 Ra          |
| Colour Rendering Index                 | 60 R9          |
| Black Body Locus                       | On             |
|                                        |                |
| Standard Operating Ambient Temperature | -20 / +50°C    |
| Ordinary temperature on the glass      | 40°C           |
|                                        |                |

Energy efficiency class

This product contains a light source of energy efficiency class E.

| Illuminotechnical Features             |                |
|----------------------------------------|----------------|
| Light Output Ratio (LOR)               | 13 %           |
| Source lumens                          | 1660 lm        |
| Delivered lumens                       | 223 lm         |
| Consumption                            | 15.5 W         |
| Luminaire efficacy                     | 14 lm/W        |
| Colour temperature                     | 4000 K         |
| Standard Deviation of Colour Matching  | 2 Step MacAdam |
| Colour rendering index                 | 90 Ra          |
| Colour Rendering Index                 | 60 R9          |
| Black Body Locus                       | On             |
|                                        |                |
| Standard Operating Ambient Temperature | -20 / +50°C    |
| Ordinary temperature on the glass      | 40°C           |
|                                        |                |