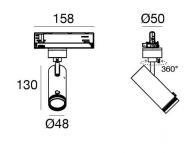

#### Projectors | 198-264 V 1 arrayLED 13 W DC - 15.5 W AC | CRI 90 82105N85

| Technical data                                 |                     |
|------------------------------------------------|---------------------|
| <br>Туре                                       | Track               |
| Installation position                          | Ceiling             |
| Installation environment                       | Indoor              |
| Light Source                                   | LED                 |
| Circuit structure                              | arrayLED            |
| Optics                                         | Adjustable Focus    |
| Light emission direction                       | frontal             |
| Nominal power                                  | 13 W DC             |
| Total Power                                    | 15.5 W              |
| Source lumens                                  | 1660 lm             |
| Nominal input voltage                          | 220 - 240 V AC      |
| Input voltage range                            | 198 - 264 V AC      |
| Frequency                                      | 50 - 60 Hz          |
| CCT / Tone                                     | 4000 K              |
| Colour rendering index                         | 90 Ra               |
| C.C. / C.V.                                    | AC                  |
| Safety class                                   | 2                   |
| IP                                             | IP20                |
| Glow wire test                                 | 850°                |
| Direct mounting on normally flammable surfaces | Yes                 |
| CE                                             | Yes                 |
| Driver included                                | Driver              |
| Dimmable article                               | Dimming on<br>Board |
| Directional                                    | Swivelling          |
| total angle (vertical plane)                   | 90 °                |
| total angle (horizontal plane)                 | 360 °               |
| Tilting                                        | No                  |
| Walk-over                                      | No                  |
| Drive-over                                     | No                  |
| Cable included                                 | No                  |
| Resin potting                                  | No                  |
| Type of light emission                         | Single emission     |
| Net weight                                     | 0.39 Kg             |
| Electrostatic discharge protection             | Yes                 |
| Surge protection                               | 2 KV                |

#### EAL < < 🕅 🔿 🗆 🖨 🙆 📼 🗋 🙆

| Finishing casing | l                                |
|------------------|----------------------------------|
| Material         | Die-cast Aluminium EN AB - 46100 |
| Colour           | White                            |
| Processing       | Powder coating                   |