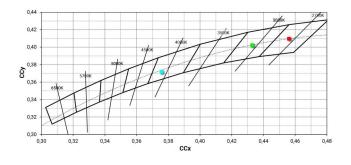

Energy efficiency class

This product contains a light source of energy efficiency class E.

| Illuminotechnical Features             |                |
|----------------------------------------|----------------|
| Light Output Ratio (LOR)               | 30 %           |
| Source lumens                          | 1487 lm        |
| Delivered lumens                       | 457 lm         |
| Consumption                            | 15.5 W         |
| Luminaire efficacy                     | 29 lm/W        |
| Colour temperature                     | 2700 K         |
| Standard Deviation of Colour Matching  | 2 Step MacAdam |
| Colour rendering index                 | 90 Ra          |
| Colour Rendering Index                 | 60 R9          |
| Black Body Locus                       | On             |
|                                        |                |
| Standard Operating Ambient Temperature | -20 / +50°C    |
| Ordinary temperature on the glass      | 40°C           |
|                                        |                |

Energy efficiency class

This product contains a light source of energy efficiency class E.

| 13 %           |
|----------------|
| 1487 lm        |
| 198 lm         |
| 15.5 W         |
| 12 lm/W        |
| 2700 K         |
| 2 Step MacAdam |
| 90 Ra          |
| 60 R9          |
| On             |
|                |
| -20 / +50°C    |
| 40°C           |
|                |