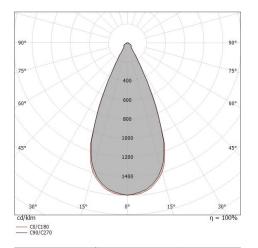

The device features protection class II and can be ceiling-mounted.

Compliant with the EN 60598-1 standard and its specific provisions.

C0/C180 (Half-peak divergence: 46.2°) C90/C270 (Half-peak divergence: 46.6°)

46°

Symmetrical

#### OPTICAL

| C0/C180 optics              |  |
|-----------------------------|--|
| Light distribution simmetry |  |

COLOR VECTOR GRAPHIC

Linea Light Group reserves the right, without any advance notice, to change the characteristics of their products, as well as the availability of the same at any time. No product, relative technical data, illustrations and information are binding for Linea Light Group. Linea Light Group will not be held liable for any illustration, text and/or translation\ errors. All values indicated are measured values. There is a +/- 10% tolerance for the flow, CCT and power data.