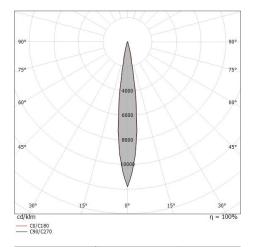

+/- 10% tolerance for the flow, CCT and power data.

#### Projectors | 198-264 V | 1 arrayLED 13 W DC - 15.5 W AC | CRI 90 | Angle Min

82105M85

Single emission projectors for indoor application. The super warm white LED light source with a adjustable focus light distribution is composed of 1 arrayled LEDs with CCT of 2700 K and a CRI 90; the source luminous flux is 1487 lm, with a 114.4 lm/W nominal luminous efficacy.

The device body is made of die-cast aluminium en ab - 46100 and features a white finish, processed by means of powder coating. The ingress protection degree is IP20; the total weight is of 0.39 kg.

The total absorbed power is 15.5 W.

The device features protection class II and can be ceiling-mounted.

Compliant with the EN 60598-1 standard and its specific provisions.





C0/C180 (Half-peak divergence: 14.0°) C90/C270 (Half-peak divergence: 14.4°)

Energy efficiency class

This product contains a light source of energy efficiency class E.

| 13 %           |
|----------------|
| 1487 lm        |
| 198 lm         |
| 15.5 W         |
| 12 lm/W        |
| 2700 K         |
| 2 Step MacAdam |
| 90 Ra          |
| 60 R9          |
| On             |
|                |
| -20 / +50°C    |
| 40°C           |
|                |

#### LED Life / Failure Ratio

L70 B10 C0 252000h (at Tj 65 Ta 25 )

| UGR               |          |
|-------------------|----------|
| UGR axial         | 16.5     |
| UGR transversal   | 15.8     |
| X=4H   Y=8H       | S=0.25H  |
| Reflection factor | 70/50/20 |
|                   |          |

14°

Symmetrical

#### OPTICAL

| C0/C