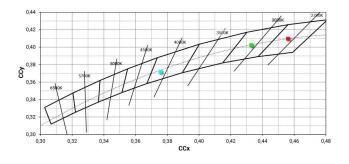

Energy efficiency class

This product contains a light source of energy efficiency class E.

| Illuminotechnical Features             |                |
|----------------------------------------|----------------|
| Light Output Ratio (LOR)               | 30 %           |
| Source lumens                          | 1487 lm        |
| Delivered lumens                       | 457 lm         |
| Consumption                            | 15.5 W         |
| Luminaire efficacy                     | 29 lm/W        |
| Colour temperature                     | 2700 K         |
| Standard Deviation of Colour Matching  | 2 Step MacAdam |
| Colour rendering index                 | 90 Ra          |
| Colour Rendering Index                 | 60 R9          |
| Black Body Locus                       | On             |
|                                        |                |
| Standard Operating Ambient Temperature | -20 / +50°C    |
| Ordinary temperature on the glass      | 40°C           |
|                                        |                |

Energy efficiency class

This product contains a light source of energy efficiency class E.

| 13 %           |
|----------------|
| 1487 lm        |
| 198 lm         |
| 15.5 W         |
| 12 lm/W        |
| 2700 K         |
| 2 Step MacAdam |
| 90 Ra          |
| 60 R9          |
| On             |
|                |
| -20 / +50°C    |
| 40°C           |
|                |