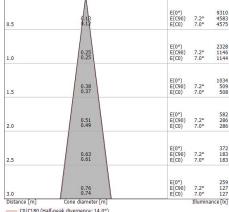

#### LED Life / Failure Ratio

L70 B10 C0 252000h (at Tj 65 Ta 25 )

| UGR               |          |
|-------------------|----------|
| UGR axial         | 22.7     |
| UGR transversal   | 22.5     |
| X=4H   Y=8H       | S=0.25H  |
| Reflection factor | 70/50/20 |
|                   |          |

46°

Symmetrical