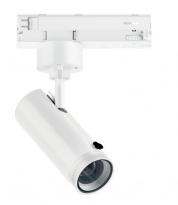

#### Projectors | 198-264 V | 1 arrayLED 13 W DC - 15.5 W AC | CRI 90 | Angle Max 82105M85

Single emission projectors for indoor application. The super warm white LED light source with a adjustable focus light distribution is composed of 1 arrayled LEDs with CCT of 2700 K and a CRI 90; the source luminous flux is 1487 lm, with a 114.4 lm/W nominal luminous efficacy.

The device body is made of die-cast aluminium en ab - 46100 and features a white finish, processed by means of powder coating. The ingress protection degree is IP20; the total weight is of 0.39 kg.

The total absorbed power is 15.5 W.

The device features protection class II and can be ceiling-mounted.

Compliant with the EN 60598-1 standard and its specific provisions.

C0/C180 (Half-peak divergence: 46.2°) C90/C270 (Half-peak divergence: 46.6°)