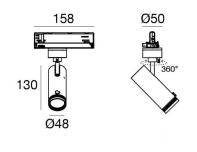

#### Projectors | 198-264 V 1 arrayLED 13 W DC - 15.5 W AC | CRI 90 82105M85

| Technical data                                 |                     |
|------------------------------------------------|---------------------|
| Туре                                           | Track               |
| Installation position                          | Ceiling             |
| Installation environment                       | Indoor              |
| Light Source                                   | LED                 |
| Circuit structure                              | arrayLED            |
| Optics                                         | Adjustable Focu     |
| Light emission direction                       | frontal             |
| Nominal power                                  | 13 W DC             |
| Total Power                                    | 15.5 W              |
| Source lumens                                  | 1487 lm             |
| Nominal input voltage                          | 220 - 240 V AC      |
| Input voltage range                            | 198 - 264 V AC      |
| Frequency                                      | 50 - 60 Hz          |
| CCT / Tone                                     | 2700 K              |
| Colour rendering index                         | 90 Ra               |
| C.C. / C.V.                                    | AC                  |
| Safety class                                   | 2                   |
| IP                                             | IP20                |
| Glow wire test                                 | 850°                |
| Direct mounting on normally flammable surfaces | Yes                 |
| CE                                             | Yes                 |
| Driver included                                | Driver              |
| Dimmable article                               | Dimming on<br>Board |
| Directional                                    | Swivelling          |
| total angle (vertical plane)                   | 90 °                |
| total angle (horizontal plane)                 | 360 °               |
| Tilting                                        | No                  |
| Walk-over                                      | No                  |
| Drive-over                                     | No                  |
| Cable included                                 | No                  |
| Resin potting                                  | No                  |
| Type of light emission                         | Single emission     |
| Net weight                                     | 0.39 Kg             |
| Electrostatic discharge protection             | Yes                 |
| Surge protection                               | 2 KV                |

#### EAL < < 🕅 🔿 🗆 🖨 🙆 📼 🗋 🙆

| Finishing casing | I                                |
|------------------|----------------------------------|
| Material         | Die-cast Aluminium EN AB - 46100 |
| Colour           | White                            |
| Processing       | Powder coating                   |