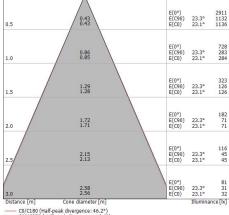

The device features protection class II and can be ceiling-mounted.

Compliant with the EN 60598-1 standard and its specific provisions.

C0/C180 (Half-peak divergence: 46.2°) C90/C270 (Half-peak divergence: 46.6°)