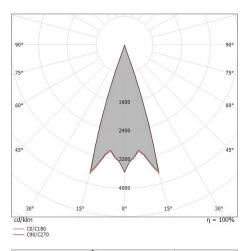

#### LED Life / Failure Ratio

L70 B10 C0 247450h (at Tj 60 Ta 25 )

| -9.7     |
|----------|
| -9.7     |
| S=0.25H  |
| 70/50/20 |
|          |

| OPTICAL                     |             |
|-----------------------------|-------------|
| C0/C180 optics              | 35°         |
| Light distribution simmetry | Symmetrical |

C0/C180 (Half-peak divergence: 35.2°) C90/C270 (Half-peak divergence: 35.0°)

COLOR VECTOR GRAPHIC

Linea Light Group reserves the right, without any advance notice, to change the characteristics of their products, as well as the availability of the same at any time. No product, relative technical data, illustrations and information are binding for Linea Light Group. Linea Light Group will not be held liable for any illustration, text and/or translation\ errors. All values indicated are measured values. There is a +/- 10% tolerance for the flow, CCT and power data.