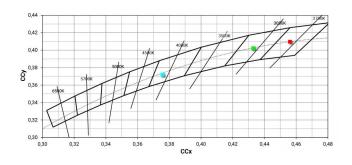

#### Energy efficiency class

This product contains a light source of energy efficiency class F.

| Illuminotechnical Features             |                |
|----------------------------------------|----------------|
| Light Output Ratio (LOR)               | 24 %           |
| Source lumens                          | 416 lm         |
| Delivered lumens                       | 103 lm         |
| Consumption                            | 4 W            |
| Luminaire efficacy                     | 25 lm/W        |
| Colour temperature                     | 3000 K         |
| Standard Deviation of Colour Matching  | 3 Step MacAdam |
| Colour rendering index                 | 90 Ra          |
| Black Body Locus                       | On             |
|                                        |                |
| Standard Operating Ambient Temperature | -20 / +50°C    |
| Ordinary temperature on the glass      | 40°C           |

C0/C180 (Half-peak divergence: 35.2°) C90/C270 (Half-peak divergence: 35.0°)

COLOR VECTOR GRAPHIC

Linea Light Group reserves the right, without any advance notice, to change the characteristics of their products, as well as the availability of the same at any time. No product, relative technical data, illustrations and information are binding for Linea Light Group. Linea Light Group will not be held liable for any illustration, text and/or translation\ errors. All values indicated are measured values. There is a +/- 10% tolerance for the flow, CCT and power data.