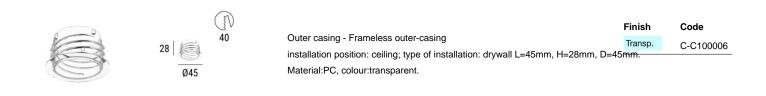

### Giotto\_RF | Downlights | Accessories 82075W30

The total absorbed power is 4 W. The power supply cable is included and features a 0.17 m length.

The device features protection class III and can be ceiling-mounted with an outer casing, code C-C100006(for concrete or masonry).