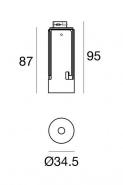

The device body is made of aluminium 6026 and features a chalk white finish, processed by means of powder coating. The ingress protection degree is IP20; the total weight is of 0.13 kg. The power supply driver is not provided and is to be ordered separately.

The total absorbed power is 4 W. The power supply cable is included and features a 0.17 m length.

The device features protection class III and can be ceiling-mounted with an outer casing, code C-C100006(for concrete or masonry).