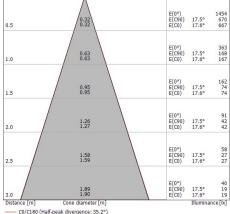

#### LED Life / Failure Ratio

L70 B10 C0 247450h (at Tj 60 Ta 25 )

| -9.7     |
|----------|
| -9.7     |
| S=0.25H  |
| 70/50/20 |
|          |

| OPTICAL                     |             |
|-----------------------------|-------------|
| C0/C180 optics              | 35°         |
| Light distribution simmetry | Symmetrical |

C0/C180 (Half-peak divergence: 35.2°) C90/C270 (Half-peak divergence: 35.0°)

COLOR VECTOR GRAPHIC

Linea Light Group reserves the right, without any advance notice, to change the characteristics of their products, as well as the availability of the same at any time. No product, relative technical data, illustrations and information are binding for Linea Light Group. Linea Light Group will not be held liable for any illustration, text and/or translation\ errors. All values indicated are measured values. There is a +/- 10% tolerance for the flow, CCT and power data.