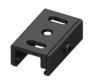

Projectors | 176-264 V | 1 arrayLED 27 W DC - 30 W AC | CRI 98 | Base **82072N66** 

Single emission projectors for indoor application. The natural white LED light source with a shaper long distance light distribution is composed of 1 arrayled LEDs with CCT of 4000 K and a CRI 98; the source luminous flux is 3851 lm, with a 142.6 lm/W nominal luminous efficacy.

The device body is made of die-cast aluminium en ab - 46100 and features a white finish, processed by means of powder coating. The ingress protection degree is IP20; the total weight is of 1.45 kg.

The total absorbed power is 30 W.

The device features protection class II and can be ceiling-mounted.

Compliant with the EN 60598-1 standard and its specific provisions.