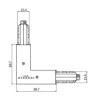

Bracket - Anodized stiffening bracket (S-9000/333)

 ${\it Material:} A luminium, \ colour: Anodised \ A luminum, \ processing: Anodisation.$ 

L=180mm, H=24mm, D=26mm.

Code

81024

Finish