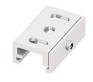

Projectors | 176-264 V | 1 arrayLED 27 W DC - 30 W AC | CRI 98 | Base **82072N66** 

Single emission projectors for indoor application. The natural white LED light source with a shaper long distance light distribution is composed of 1 arrayled LEDs with CCT of 4000 K and a CRI 98; the source luminous flux is 3851 lm, with a 142.6 lm/W nominal luminous efficacy.

The device body is made of die-cast aluminium en ab - 46100 and features a white finish, processed by means of powder coating. The ingress protection degree is IP20; the total weight is of 1.45 kg.

The total absorbed power is 30 W.

The device features protection class II and can be ceiling-mounted.

Compliant with the EN 60598-1 standard and its specific provisions.