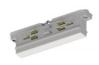

Projectors | 176-264 V | 1 arrayLED 27 W DC - 30 W AC | CRI 98 | Base **82072N66** 

Single emission projectors for indoor application. The natural white LED light source with a shaper long distance light distribution is composed of 1 arrayled LEDs with CCT of 4000 K and a CRI 98; the source luminous flux is 3851 lm, with a 142.6 lm/W nominal luminous efficacy.

The device body is made of die-cast aluminium en ab - 46100 and features a white finish, processed by means of powder coating. The ingress protection degree is IP20; the total weight is of 1.45 kg.

The total absorbed power is 30 W.