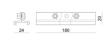

#### Pound Shaper\_distance | Projectors | Accessories 82072N66

Bracket - White stiffening bracket (S-9000/333-W) L=180mm, H=24mm, D=20mm.

Material: Aluminium, colour: white RAL 9010, processing: Coating.

**Finish** White

Code

81025

Bracket - Black stiffening bracket (S-9000/333-B) L=180mm, H=24mm, D=20mm.

Material: Aluminium, colour: black RAL 9005, processing: Coating.

**Finish** 

Code

81026