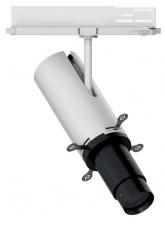

Projectors | 176-264 V | 1 arrayLED 27 W DC - 30 W AC | CRI 98 | Base **82072N66** 

Single emission projectors for indoor application. The natural white LED light source with a shaper long distance light distribution is composed of 1 arrayled LEDs with CCT of 4000 K and a CRI 98; the source luminous flux is 3851 lm, with a 142.6 lm/W nominal luminous efficacy.

The device body is made of die-cast aluminium en ab - 46100 and features a white finish, processed by means of powder coating. The ingress protection degree is IP20; the total weight is of 1.45 kg.

The total absorbed power is 30 W.

The device features protection class II and can be ceiling-mounted.

Compliant with the EN 60598-1 standard and its specific provisions.