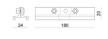

#### Pound Shaper\_distance | Projectors | Accessories 82072N66

Bracket - White stiffening bracket (S-9000/333-W) L=180mm, H=24mm, D=20mm.

Material: Aluminium, colour: white RAL 9010, processing: Coating.

**Finish** White

Code

81025

Bracket - Black stiffening bracket (S-9000/333-B) L=180mm, H=24mm, D=20mm.

Material: Aluminium, colour: black RAL 9005, processing: Coating.

**Finish** 

Code

81026