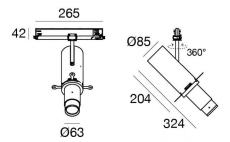

Projectors | 176-264 V | 1 arrayLED 27 W DC - 30 W AC | CRI 98 | Base **82072N66** 

Single emission projectors for indoor application. The natural white LED light source with a shaper long distance light distribution is composed of 1 arrayled LEDs with CCT of 4000 K and a CRI 98; the source luminous flux is 3851 lm, with a 142.6 lm/W nominal luminous efficacy.

The device body is made of die-cast aluminium en ab - 46100 and features a white finish, processed by means of powder coating. The ingress protection degree is IP20; the total weight is of 1.45 kg.

The total absorbed power is 30 W.