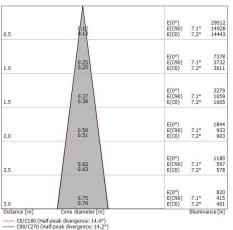

| OPTICAL                     |             |
|-----------------------------|-------------|
| C0/C180 optics              | 14°         |
| Light distribution simmetry | Symmetrical |