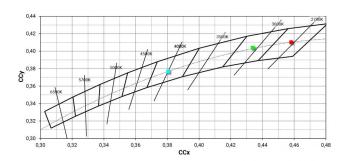

#### Energy efficiency class

This product contains a light source of energy efficiency class E.

| Illuminotechnical Features             |                |
|----------------------------------------|----------------|
| Light Output Ratio (LOR)               | 9 %            |
| Source lumens                          | 3851 lm        |
| Delivered lumens                       | 369 lm         |
| Consumption                            | 30 W           |
| Luminaire efficacy                     | 12 lm/W        |
| Colour temperature                     | 4000 K         |
| Standard Deviation of Colour Matching  | 2 Step MacAdam |
| Colour rendering index                 | 98 Ra          |
| Black Body Locus                       | On             |
|                                        |                |
| Standard Operating Ambient Temperature | -20 / +50°C    |
| Ordinary temperature on the glass      | 45°C           |