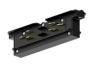

Projectors | 176-264 V | 1 arrayLED 27 W DC - 30 W AC | CRI 98 | Base **82072N66** 

Single emission projectors for indoor application. The natural white LED light source with a shaper long distance light distribution is composed of 1 arrayled LEDs with CCT of 4000 K and a CRI 98; the source luminous flux is 3851 lm, with a 142.6 lm/W nominal luminous efficacy.

The device body is made of die-cast aluminium en ab - 46100 and features a white finish, processed by means of powder coating. The ingress protection degree is IP20; the total weight is of 1.45 kg.

The total absorbed power is 30 W.