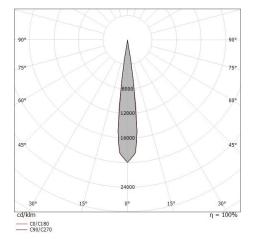

| OPTICAL                     |             |
|-----------------------------|-------------|
| C0/C180 optics              | 14°         |
| Light distribution simmetry | Symmetrical |