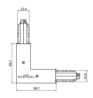

Junction - White L junction - internal (9011/W)

Type linear.

Material:PC, colour:white.

**Finish** White

Code

81045

## Pound\_Focus | Projectors | Accessories **81992M85**

Junction - White L junction - external (9012/W)

Type linear.

Material:PC, colour:white.

Finish White Code

ite 81048

Junction - Flexible white junction (9018/W)