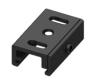

### Pound\_Focus | Projectors | Accessories 81992M85

Bracket - White stiffening bracket (S-9000/333-W) L=180mm, H=24mm, D=20mm.

Material: Aluminium, colour: white RAL 9010, processing: Coating.

**Finish** 

White

Code

81025

Bracket - Black stiffening bracket (S-9000/333-B) L=180mm, H=24mm, D=20mm.

Material: Aluminium, colour: black RAL 9005, processing: Coating.

Finish Black

Code

81026