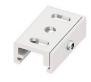

Bracket - White fixing braket (S-9000/131-W) L=35mm, H=14mm, D=24mm.

Material: Aluminium, colour: white, processing: Coating.

**Finish** White

Code

81087

Bracket - Black fixing braket (S-9000/131-B) L=35mm, H=14mm, D=24mm. Material: Aluminium, colour: Black, processing: Coating. **Finish** 