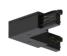

Code

81088

Junction - White electrical junction - internal (9003/W) Type linear. Material:PC, colour:white.

Finish White

Code

81039

Junction - Black electrical junction - internal (9003/B) Type linear.

Material:PC, colour:black.