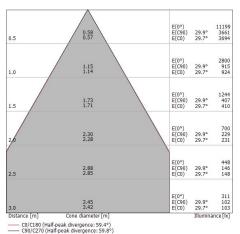

### Energy efficiency class

This product contains a light source of energy efficiency class E.

| Illuminotechnical Features             |                |
|----------------------------------------|----------------|
| Light Output Ratio (LOR)               | 46 %           |
| Source lumens                          | 4741 lm        |
| Delivered lumens                       | 2214 lm        |
| Consumption                            | 37 W           |
| Luminaire efficacy                     | 59 lm/W        |
| Colour temperature                     | 2700 K         |
| Standard Deviation of Colour Matching  | 2 Step MacAdam |
| Colour rendering index                 | 90 Ra          |
| Colour Rendering Index                 | 60 R9          |
| Black Body Locus                       | On             |
|                                        |                |
| Standard Operating Ambient Temperature | -20 / +50°C    |
| Ordinary temperature on the glass      | 40°C           |

### Energy efficiency class

This product contains a light source of energy efficiency class E.

| 22 %           |
|----------------|
| 4741 lm        |
| 1062 lm        |
| 37 W           |
| 28 lm/W        |
| 2700 K         |
| 2 Step MacAdam |
| 90 Ra          |
| 60 R9          |
| On             |
|                |
| -20 / +50°C    |
| 40°C           |
|                |