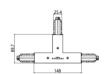

## Pound\_Focus | Projectors | Accessories **81992M85**

| And the second                                                                                                                                                                                                                                                                                                                                                                                                                                                                                                                                                                                                                                                                                                                                                                                                                                                                                                                                                                                                                                                                                                                                                                                                                                                                                                                                                                                                                                                                                                                                                                                                                                                                                                                                                                                                                                                                                                                                                                                                                                                                                                                 | 95<br>8 31 148     | Power supply - White Right power supply header (9001/W) Material:PC, colour:white. | <b>Code</b><br>81033 |
|--------------------------------------------------------------------------------------------------------------------------------------------------------------------------------------------------------------------------------------------------------------------------------------------------------------------------------------------------------------------------------------------------------------------------------------------------------------------------------------------------------------------------------------------------------------------------------------------------------------------------------------------------------------------------------------------------------------------------------------------------------------------------------------------------------------------------------------------------------------------------------------------------------------------------------------------------------------------------------------------------------------------------------------------------------------------------------------------------------------------------------------------------------------------------------------------------------------------------------------------------------------------------------------------------------------------------------------------------------------------------------------------------------------------------------------------------------------------------------------------------------------------------------------------------------------------------------------------------------------------------------------------------------------------------------------------------------------------------------------------------------------------------------------------------------------------------------------------------------------------------------------------------------------------------------------------------------------------------------------------------------------------------------------------------------------------------------------------------------------------------------|--------------------|------------------------------------------------------------------------------------|----------------------|
| The state of the s | 95<br>95<br>31 148 | Power supply - White left power supply header (9002/W) Material:PC, colour:white.  | <b>Code</b><br>81036 |
|                                                                                                                                                                                                                                                                                                                                                                                                                                                                                                                                                                                                                                                                                                                                                                                                                                                                                                                                                                                                                                                                                                                                                                                                                                                                                                                                                                                                                                                                                                                                                                                                                                                                                                                                                                                                                                                                                                                                                                                                                                                                                                                                | 95<br>8 2 148      | Power supply - Black left power supply header (9002/B)  Material:PC, colour:black. | <b>Code</b><br>81037 |
|                                                                                                                                                                                                                                                                                                                                                                                                                                                                                                                                                                                                                                                                                                                                                                                                                                                                                                                                                                                                                                                                                                                                                                                                                                                                                                                                                                                                                                                                                                                                                                                                                                                                                                                                                                                                                                                                                                                                                                                                                                                                                                                                | 95<br>8 31 148     | Power supply - Black Right power supply header (9001/B) Material:PC, colour:black. | <b>Code</b><br>81034 |
| SVÜČERI                                                                                                                                                                                                                                                                                                                                                                                                                                                                                                                                                                                                                                                                                                                                                                                                                                                                                                                                                                                                                                                                                                                                                                                                                                                                                                                                                                                                                                                                                                                                                                                                                                                                                                                                                                                                                                                                                                                                                                                                                                                                                                                        |                    | Closing cap - White end cap 9004/W Material:PC, colour:white.                      | <b>Code</b><br>80999 |
|                                                                                                                                                                                                                                                                                                                                                                                                                                                                                                                                                                                                                                                                                                                                                                                                                                                                                                                                                                                                                                                                                                                                                                                                                                                                                                                                                                                                                                                                                                                                                                                                                                                                                                                                                                                                                                                                                                                                                                                                                                                                                                                                |                    | Closing cap - Black end cap 9004/B<br>Material:PC, colour:black.                   | <b>Code</b><br>81000 |
| STUCCHI                                                                                                                                                                                                                                                                                                                                                                                                                                                                                                                                                                                                                                                                                                                                                                                                                                                                                                                                                                                                                                                                                                                                                                                                                                                                                                                                                                                                                                                                                                                                                                                                                                                                                                                                                                                                                                                                                                                                                                                                                                                                                                                        |                    | Closing cap - Recessed white end cap 9004-R/W Material:PC, colour:white.           | <b>Code</b><br>81002 |
|                                                                                                                                                                                                                                                                                                                                                                                                                                                                                                                                                                                                                                                                                                                                                                                                                                                                                                                                                                                                                                                                                                                                                                                                                                                                                                                                                                                                                                                                                                                                                                                                                                                                                                                                                                                                                                                                                                                                                                                                                                                                                                                                | S RICCEN           | Closing cap - Recessed black end cap 9004-R/B Material:PC, colour:black.           | <b>Code</b><br>81003 |