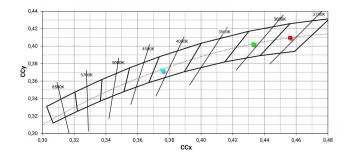

#### COLOR VECTOR GRAPHIC

Projectors | 176-264 V AC /176-280 V DC | 1 array LED 32.5 W DC - 37 W AC | CRI 90 | Angle Min

#### COLOR VECTOR GRAPHIC