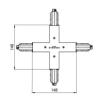

Type flexible curve.

Material:PC, colour:white.

Finish White **Code** 81066

Junction - White X junction (9017/W)

Type linear.

Material:PC, colour:white.

Finish White Code

81063