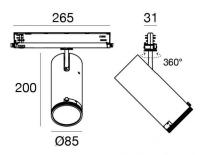

Projectors | 176-264 V AC /176-280 V DC 1 arrayLED 32.5 W DC - 37 W AC | CRI 90 81992M85

| Technical data                                 |                      |
|------------------------------------------------|----------------------|
| Туре                                           | Track                |
| Installation position                          | Ceiling              |
| Installation environment                       | Indoor               |
| Light Source                                   | LED                  |
| Circuit structure                              | arrayLED             |
| Optics                                         | Adjustable Focus     |
| Light emission direction                       | frontal              |
| Nominal power                                  | 32.5 W DC            |
| Total Power                                    | 37 W                 |
| Source lumens                                  | 4741 lm              |
| Nominal input voltage                          | 220 - 240 V AC       |
| Input voltage range                            | 176 - 264 V AC       |
| Frequency                                      | 50 - 60 Hz           |
| CCT / Tone                                     | 2700 K               |
| Colour rendering index                         | 90 Ra                |
| C.C. / C.V.                                    | AC                   |
| Safety class                                   | 2                    |
| IP                                             | IP20                 |
| Glow wire test                                 | 850°                 |
| Direct mounting on normally flammable surfaces | Yes                  |
| CE                                             | Yes                  |
| Driver included                                | Driver               |
| Dimmable article                               | DALI-2 - PUSH<br>DIM |
| Directional                                    | Swivelling           |
| total angle (vertical plane)                   | 90 °                 |
| total angle (horizontal plane)                 | 360 °                |
| Tilting                                        | No                   |
| Walk-over                                      | No                   |
| Drive-over                                     | No                   |
| Cable included                                 | No                   |
| Resin potting                                  | No                   |
| Type of light emission                         | Single emission      |
| Net weight                                     | 0.92 Kg              |
| Electrostatic discharge protection             | Yes                  |
| Surge protection                               | 2 KV                 |
| Optics technology                              | Anti - Glare         |
|                                                |                      |

The device body is made of die-cast aluminium en ab - 46100 and features a black finish, processed by means of powder coating. The ingress protection degree is IP20; the total weight is of 0.92 kg.

The total absorbed power is 37 W.

The device features protection class II and can be ceiling-mounted.

Compliant with the EN 60598-1 standard and its specific provisions.