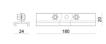

Bracket - Anodized stiffening bracket (S-9000/333)

 ${\it Material:} A luminium, \ colour: Anodised \ A luminum, \ processing: Anodisation.$ 

L=180mm, H=24mm, D=26mm.

81024