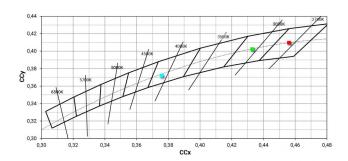

### Energy efficiency class

This product contains a light source of energy efficiency class E.

| Illuminotechnical Features             |                |
|----------------------------------------|----------------|
| Light Output Ratio (LOR)               | 46 %           |
| Source lumens                          | 4741 lm        |
| Delivered lumens                       | 2214 lm        |
| Consumption                            | 37 W           |
| Luminaire efficacy                     | 59 lm/W        |
| Colour temperature                     | 2700 K         |
| Standard Deviation of Colour Matching  | 2 Step MacAdam |
| Colour rendering index                 | 90 Ra          |
| Colour Rendering Index                 | 60 R9          |
| Black Body Locus                       | On             |
|                                        |                |
| Standard Operating Ambient Temperature | -20 / +50°C    |
| Ordinary temperature on the glass      | 40°C           |