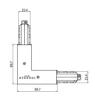

Junction - Left white T junction - external (9013/W)

Type linear.

Material:PC, colour:white.

Finish White Code

81051

Junction - Right white T junction - external (9014/W)

Type linear.

Material:PC, colour:white.

Finish White Code

81054

Junction - Left white T junction - internal (9015/W)

Type linear.

Material:PC, colour:white.

Finish White **Code** 81057

Junction - Right White T junction - internal (9016/W)

Type linear