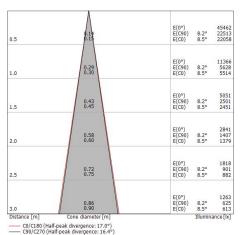

| OPTICAL                     |             |
|-----------------------------|-------------|
| C0/C180 optics              | 59°         |
| Light distribution simmetry | Symmetrical |