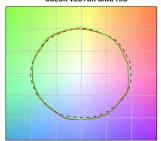

#### COLOR VECTOR GRAPHIC

Projectors | 176-264 V AC /176-280 V DC | 1 array LED 32.5 W DC - 37 W AC | CRI 90 | Angle Min