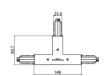

## Pound\_Focus | Projectors | Accessories **81992M85**

| And the second                                                                                                                                                                                                                                                                                                                                                                                                                                                                                                                                                                                                                                                                                                                                                                                                                                                                                                                                                                                                                                                                                                                                                                                                                                                                                                                                                                                                                                                                                                                                                                                                                                                                                                                                                                                                                                                                                                                                                                                                                                                                                                                 | 95<br>8 31 148     | Power supply - White Right power supply header (9001/W) Material:PC, colour:white. | <b>Code</b><br>81033 |
|--------------------------------------------------------------------------------------------------------------------------------------------------------------------------------------------------------------------------------------------------------------------------------------------------------------------------------------------------------------------------------------------------------------------------------------------------------------------------------------------------------------------------------------------------------------------------------------------------------------------------------------------------------------------------------------------------------------------------------------------------------------------------------------------------------------------------------------------------------------------------------------------------------------------------------------------------------------------------------------------------------------------------------------------------------------------------------------------------------------------------------------------------------------------------------------------------------------------------------------------------------------------------------------------------------------------------------------------------------------------------------------------------------------------------------------------------------------------------------------------------------------------------------------------------------------------------------------------------------------------------------------------------------------------------------------------------------------------------------------------------------------------------------------------------------------------------------------------------------------------------------------------------------------------------------------------------------------------------------------------------------------------------------------------------------------------------------------------------------------------------------|--------------------|------------------------------------------------------------------------------------|----------------------|
| The state of the s | 95<br>95<br>31 148 | Power supply - White left power supply header (9002/W) Material:PC, colour:white.  | <b>Code</b><br>81036 |
|                                                                                                                                                                                                                                                                                                                                                                                                                                                                                                                                                                                                                                                                                                                                                                                                                                                                                                                                                                                                                                                                                                                                                                                                                                                                                                                                                                                                                                                                                                                                                                                                                                                                                                                                                                                                                                                                                                                                                                                                                                                                                                                                | 95<br>8 2 148      | Power supply - Black left power supply header (9002/B)  Material:PC, colour:black. | <b>Code</b><br>81037 |
|                                                                                                                                                                                                                                                                                                                                                                                                                                                                                                                                                                                                                                                                                                                                                                                                                                                                                                                                                                                                                                                                                                                                                                                                                                                                                                                                                                                                                                                                                                                                                                                                                                                                                                                                                                                                                                                                                                                                                                                                                                                                                                                                | 95<br>8 31 148     | Power supply - Black Right power supply header (9001/B) Material:PC, colour:black. | <b>Code</b><br>81034 |
| SVÜČERI                                                                                                                                                                                                                                                                                                                                                                                                                                                                                                                                                                                                                                                                                                                                                                                                                                                                                                                                                                                                                                                                                                                                                                                                                                                                                                                                                                                                                                                                                                                                                                                                                                                                                                                                                                                                                                                                                                                                                                                                                                                                                                                        |                    | Closing cap - White end cap 9004/W Material:PC, colour:white.                      | <b>Code</b><br>80999 |
|                                                                                                                                                                                                                                                                                                                                                                                                                                                                                                                                                                                                                                                                                                                                                                                                                                                                                                                                                                                                                                                                                                                                                                                                                                                                                                                                                                                                                                                                                                                                                                                                                                                                                                                                                                                                                                                                                                                                                                                                                                                                                                                                |                    | Closing cap - Black end cap 9004/B<br>Material:PC, colour:black.                   | <b>Code</b><br>81000 |
| STUCCHI                                                                                                                                                                                                                                                                                                                                                                                                                                                                                                                                                                                                                                                                                                                                                                                                                                                                                                                                                                                                                                                                                                                                                                                                                                                                                                                                                                                                                                                                                                                                                                                                                                                                                                                                                                                                                                                                                                                                                                                                                                                                                                                        |                    | Closing cap - Recessed white end cap 9004-R/W Material:PC, colour:white.           | <b>Code</b><br>81002 |
|                                                                                                                                                                                                                                                                                                                                                                                                                                                                                                                                                                                                                                                                                                                                                                                                                                                                                                                                                                                                                                                                                                                                                                                                                                                                                                                                                                                                                                                                                                                                                                                                                                                                                                                                                                                                                                                                                                                                                                                                                                                                                                                                | S RICCEN           | Closing cap - Recessed black end cap 9004-R/B Material:PC, colour:black.           | <b>Code</b><br>81003 |