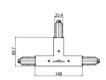

## Pound\_Focus | Projectors | Accessories **81992M85**

| And the second                                                                                                                                                                                                                                                                                                                                                                                                                                                                                                                                                                                                                                                                                                                                                                                                                                                                                                                                                                                                                                                                                                                                                                                                                                                                                                                                                                                                                                                                                                                                                                                                                                                                                                                                                                                                                                                                                                                                                                                                                                                                                                                 | 95<br>8 31 148     | Power supply - White Right power supply header (9001/W) Material:PC, colour:white. | <b>Code</b><br>81033 |
|--------------------------------------------------------------------------------------------------------------------------------------------------------------------------------------------------------------------------------------------------------------------------------------------------------------------------------------------------------------------------------------------------------------------------------------------------------------------------------------------------------------------------------------------------------------------------------------------------------------------------------------------------------------------------------------------------------------------------------------------------------------------------------------------------------------------------------------------------------------------------------------------------------------------------------------------------------------------------------------------------------------------------------------------------------------------------------------------------------------------------------------------------------------------------------------------------------------------------------------------------------------------------------------------------------------------------------------------------------------------------------------------------------------------------------------------------------------------------------------------------------------------------------------------------------------------------------------------------------------------------------------------------------------------------------------------------------------------------------------------------------------------------------------------------------------------------------------------------------------------------------------------------------------------------------------------------------------------------------------------------------------------------------------------------------------------------------------------------------------------------------|--------------------|------------------------------------------------------------------------------------|----------------------|
| The state of the s | 95<br>95<br>31 148 | Power supply - White left power supply header (9002/W) Material:PC, colour:white.  | <b>Code</b><br>81036 |
|                                                                                                                                                                                                                                                                                                                                                                                                                                                                                                                                                                                                                                                                                                                                                                                                                                                                                                                                                                                                                                                                                                                                                                                                                                                                                                                                                                                                                                                                                                                                                                                                                                                                                                                                                                                                                                                                                                                                                                                                                                                                                                                                | 95<br>8 2 148      | Power supply - Black left power supply header (9002/B)  Material:PC, colour:black. | <b>Code</b><br>81037 |
|                                                                                                                                                                                                                                                                                                                                                                                                                                                                                                                                                                                                                                                                                                                                                                                                                                                                                                                                                                                                                                                                                                                                                                                                                                                                                                                                                                                                                                                                                                                                                                                                                                                                                                                                                                                                                                                                                                                                                                                                                                                                                                                                | 95<br>8 31 148     | Power supply - Black Right power supply header (9001/B) Material:PC, colour:black. | <b>Code</b><br>81034 |
| SVÜČERI                                                                                                                                                                                                                                                                                                                                                                                                                                                                                                                                                                                                                                                                                                                                                                                                                                                                                                                                                                                                                                                                                                                                                                                                                                                                                                                                                                                                                                                                                                                                                                                                                                                                                                                                                                                                                                                                                                                                                                                                                                                                                                                        |                    | Closing cap - White end cap 9004/W Material:PC, colour:white.                      | <b>Code</b><br>80999 |
|                                                                                                                                                                                                                                                                                                                                                                                                                                                                                                                                                                                                                                                                                                                                                                                                                                                                                                                                                                                                                                                                                                                                                                                                                                                                                                                                                                                                                                                                                                                                                                                                                                                                                                                                                                                                                                                                                                                                                                                                                                                                                                                                |                    | Closing cap - Black end cap 9004/B<br>Material:PC, colour:black.                   | <b>Code</b><br>81000 |
| STUCCHI                                                                                                                                                                                                                                                                                                                                                                                                                                                                                                                                                                                                                                                                                                                                                                                                                                                                                                                                                                                                                                                                                                                                                                                                                                                                                                                                                                                                                                                                                                                                                                                                                                                                                                                                                                                                                                                                                                                                                                                                                                                                                                                        |                    | Closing cap - Recessed white end cap 9004-R/W Material:PC, colour:white.           | <b>Code</b><br>81002 |
|                                                                                                                                                                                                                                                                                                                                                                                                                                                                                                                                                                                                                                                                                                                                                                                                                                                                                                                                                                                                                                                                                                                                                                                                                                                                                                                                                                                                                                                                                                                                                                                                                                                                                                                                                                                                                                                                                                                                                                                                                                                                                                                                | S RICCEN           | Closing cap - Recessed black end cap 9004-R/B Material:PC, colour:black.           | <b>Code</b><br>81003 |