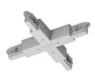

Type flexible curve.

Material:PC, colour:white.

Finish White **Code** 81066

Junction - White X junction (9017/W)

Type linear.

Material:PC, colour:white.

Finish White Code

81063