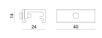

Bracket - White fixing braket (S-9000/131-W) L=35mm, H=14mm, D=24mm.

Material: Aluminium, colour: white, processing: Coating.

**Finish** White

Code

81087

Bracket - Black fixing braket (S-9000/131-B) L=35mm, H=14mm, D=24mm. Material: Aluminium, colour: Black, processing: Coating. **Finish** 