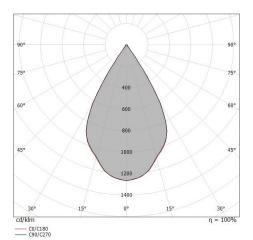

| OPTICAL                     |             |
|-----------------------------|-------------|
| C0/C180 optics              | 59°         |
| Light distribution simmetry | Symmetrical |

| OPTICAL                     |             |
|-----------------------------|-------------|
| C0/C180 optics              | 16°         |
| Light distribution simmetry | Symmetrical |