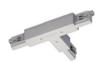

Junction - Left white T junction - external (9013/W)

Type linear.

Material:PC, colour:white.

Finish White Code

81051

Junction - Right white T junction - external (9014/W)

Type linear.

Material:PC, colour:white.

Finish White Code

81054

Junction - Left white T junction - internal (9015/W)

Type linear.

Material:PC, colour:white.

Finish White **Code** 81057

Junction - Right White T junction - internal (9016/W)

Type linear