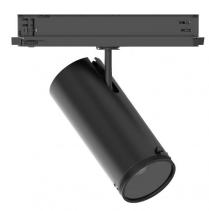

Single emission projectors for indoor application. The super warm white LED light source with a adjustable focus light distribution is composed of 1 arrayled LEDs with CCT of 2700 K and a CRI 90; the source luminous flux is 4741 lm, with a 145.9 lm/W nominal luminous efficacy.

The device body is made of die-cast aluminium en ab - 46100 and features a black finish, processed by means of powder coating. The ingress protection degree is IP20; the total weight is of 0.92 kg.

The total absorbed power is 37 W.

The device features protection class II and can be ceiling-mounted.

Compliant with the EN 60598-1 standard and its specific provisions.

### 81992M85

Single emission projectors for indoor application. The super warm white LED light source with a adjustable focus light distribution is composed of 1 arrayled LEDs with CCT of 2700 K and a CRI 90; the source luminous flux is 4741 lm, with a 145.9 lm/W nominal luminous efficacy.