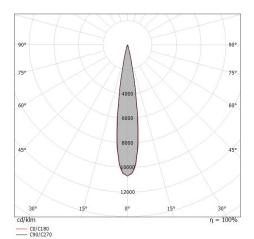

### LED Life / Failure Ratio

L70 B10 C0 252000h (at Tj 65 Ta 25)

| UGR               |          |
|-------------------|----------|
| UGR axial         | 20.7     |
| UGR transversal   | 20.6     |
| X=4H   Y=8H       | S=0.25H  |
| Reflection factor | 70/50/20 |

| OPTICAL                     |             |
|-----------------------------|-------------|
| C0/C180 optics              | 59°         |
| Light distribution simmetry | Symmetrical |