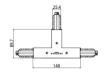

Code

81088

Junction - White electrical junction - internal (9003/W) Type linear. Material:PC, colour:white.

Finish White

Code

81039

Junction - Black electrical junction - internal (9003/B) Type linear.

Material:PC, colour:black.