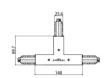

## Pound\_Focus | Projectors | Accessories **81992M85**

| And the second                                                                                                                                                                                                                                                                                                                                                                                                                                                                                                                                                                                                                                                                                                                                                                                                                                                                                                                                                                                                                                                                                                                                                                                                                                                                                                                                                                                                                                                                                                                                                                                                                                                                                                                                                                                                                                                                                                                                                                                                                                                                                                                 | 95<br>8 31 148     | Power supply - White Right power supply header (9001/W) Material:PC, colour:white. | <b>Code</b><br>81033 |
|--------------------------------------------------------------------------------------------------------------------------------------------------------------------------------------------------------------------------------------------------------------------------------------------------------------------------------------------------------------------------------------------------------------------------------------------------------------------------------------------------------------------------------------------------------------------------------------------------------------------------------------------------------------------------------------------------------------------------------------------------------------------------------------------------------------------------------------------------------------------------------------------------------------------------------------------------------------------------------------------------------------------------------------------------------------------------------------------------------------------------------------------------------------------------------------------------------------------------------------------------------------------------------------------------------------------------------------------------------------------------------------------------------------------------------------------------------------------------------------------------------------------------------------------------------------------------------------------------------------------------------------------------------------------------------------------------------------------------------------------------------------------------------------------------------------------------------------------------------------------------------------------------------------------------------------------------------------------------------------------------------------------------------------------------------------------------------------------------------------------------------|--------------------|------------------------------------------------------------------------------------|----------------------|
| The state of the s | 95<br>95<br>31 148 | Power supply - White left power supply header (9002/W) Material:PC, colour:white.  | <b>Code</b><br>81036 |
|                                                                                                                                                                                                                                                                                                                                                                                                                                                                                                                                                                                                                                                                                                                                                                                                                                                                                                                                                                                                                                                                                                                                                                                                                                                                                                                                                                                                                                                                                                                                                                                                                                                                                                                                                                                                                                                                                                                                                                                                                                                                                                                                | 95<br>8 2 148      | Power supply - Black left power supply header (9002/B)  Material:PC, colour:black. | <b>Code</b><br>81037 |
|                                                                                                                                                                                                                                                                                                                                                                                                                                                                                                                                                                                                                                                                                                                                                                                                                                                                                                                                                                                                                                                                                                                                                                                                                                                                                                                                                                                                                                                                                                                                                                                                                                                                                                                                                                                                                                                                                                                                                                                                                                                                                                                                | 95<br>8 31 148     | Power supply - Black Right power supply header (9001/B) Material:PC, colour:black. | <b>Code</b><br>81034 |
| SVÜČERI                                                                                                                                                                                                                                                                                                                                                                                                                                                                                                                                                                                                                                                                                                                                                                                                                                                                                                                                                                                                                                                                                                                                                                                                                                                                                                                                                                                                                                                                                                                                                                                                                                                                                                                                                                                                                                                                                                                                                                                                                                                                                                                        |                    | Closing cap - White end cap 9004/W Material:PC, colour:white.                      | <b>Code</b><br>80999 |
|                                                                                                                                                                                                                                                                                                                                                                                                                                                                                                                                                                                                                                                                                                                                                                                                                                                                                                                                                                                                                                                                                                                                                                                                                                                                                                                                                                                                                                                                                                                                                                                                                                                                                                                                                                                                                                                                                                                                                                                                                                                                                                                                |                    | Closing cap - Black end cap 9004/B<br>Material:PC, colour:black.                   | <b>Code</b><br>81000 |
| STUCCHI                                                                                                                                                                                                                                                                                                                                                                                                                                                                                                                                                                                                                                                                                                                                                                                                                                                                                                                                                                                                                                                                                                                                                                                                                                                                                                                                                                                                                                                                                                                                                                                                                                                                                                                                                                                                                                                                                                                                                                                                                                                                                                                        |                    | Closing cap - Recessed white end cap 9004-R/W Material:PC, colour:white.           | <b>Code</b><br>81002 |
|                                                                                                                                                                                                                                                                                                                                                                                                                                                                                                                                                                                                                                                                                                                                                                                                                                                                                                                                                                                                                                                                                                                                                                                                                                                                                                                                                                                                                                                                                                                                                                                                                                                                                                                                                                                                                                                                                                                                                                                                                                                                                                                                | S RICCEN           | Closing cap - Recessed black end cap 9004-R/B Material:PC, colour:black.           | <b>Code</b><br>81003 |