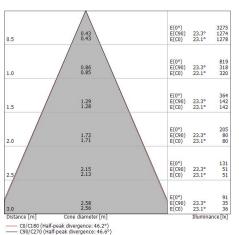

| OPTICAL                     |             |
|-----------------------------|-------------|
| C0/C180 optics              | 46°         |
| Light distribution simmetry | Symmetrical |