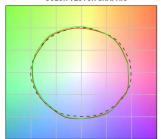

| 90 Ra          |
| Colour Rendering Index                 | 60 R9          |
| Black Body Locus                       | On             |
|                                        |                |
| Standard Operating Ambient Temperature | -20 / +50°C    |
| Ordinary temperature on the glass      | 40°C           |

#### LED Life / Failure Ratio

L70 B10 C0 252000h (at Tj 65 Ta 25)

| UGR               |          |
|-------------------|----------|
| UGR axial         | 16.9     |
| UGR transversal   | 16.2     |
| X=4H   Y=8H       | S=0.25H  |
| Reflection factor | 70/50/20 |

| OPTICAL                     |             |
|-----------------------------|-------------|
| C0/C180 optics              | 14°         |
| Light distribution simmetry | Symmetrical |

#### COLOR VECTOR GRAPHIC







# Pound\_Focus | Projectors | Accessories **81988N85**

| and the same of th | 95<br>90<br>31<br>148 | Power supply - White Right power supply header (9001/W) Material:PC, colour:white. | <b>Code</b><br>81033 |
|------------------------------------------------------------------------------------------------------------------------------------------------------------------------------------------------------------------------------------------------------------------------------------------------------------------------------------------------------------------------------------------------------------------------------------------------------------------------------------------------------------------------------------------------------------------------------------------------------