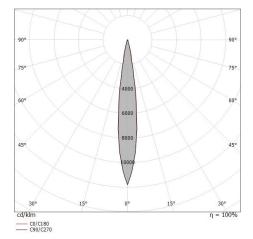

#### LED Life / Failure Ratio

L70 B10 C0 252000h (at Tj 65 Ta 25)

| UGR               |          |
|-------------------|----------|
| UGR axial         | 23.1     |
| UGR transversal   | 22.9     |
| X=4H   Y=8H       | S=0.25H  |
| Reflection factor | 70/50/20 |

#### LED Life / Failure Ratio

L70 B10 C0 252000h (at Tj 65 Ta 25)

| UGR               |          |
|-------------------|----------|
| UGR axial         | 16.9     |
| UGR transversal   | 16.2     |
| X=4H   Y=8H       | S=0.25H  |
| Reflection factor | 70/50/20 |

| OPTICAL                     |             |
|-----------------------------|-------------|
| C0/C180 optics              | 14°         |
| Light distribution simmetry | Symmetrical |