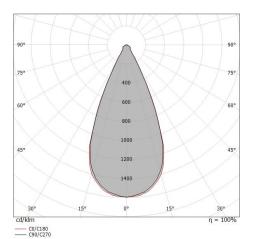

| OPTICAL                     |             |
|-----------------------------|-------------|
| C0/C180 optics              | 46°         |
| Light distribution simmetry | Symmetrical |

#### COLOR VECTOR GRAPHIC