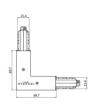

# Pound\_Focus | Projectors | Accessories **81988N85**

Junction - Black L junction - internal (9011/B)

Type linear.

Material:PC, colour:black.

Finish

Code

81046

Junction - Black L junction - external (9012/B)

Type linear.

Material:PC, colour:black.

Finish

Code

81049

Junction - Flexible black junction (9018/B)

Type flexible curve.

Material:PC, colour:black.