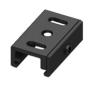

#### Pound\_Focus | Projectors | Accessories 81988N85

Bracket - White stiffening bracket (S-9000/333-W) L=180mm, H=24mm, D=20mm.

Material: Aluminium, colour: white RAL 9010, processing: Coating.

**Finish** White

Code

81025

Bracket - Black stiffening bracket (S-9000/333-B) L=180mm, H=24mm, D=20mm.

Material: Aluminium, colour: black RAL 9005, processing: Coating.

Finish Black

Code

81026

Bracket - White fixing braket (S-9000/131-W) L=35mm, H=14mm, D=24mm.