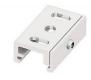

# Pound\_Focus | Projectors | Accessories **81988N85**

|   | 3                                                                                                                                                                                                                                                                                                                                                                                                                                                                                                                                                                                                                                                                                                                                                                                                                                                                                                                                                                                                                                                                                                                                                                                                                                                                                                                                                                                                                                                                                                                                                                                                                                                                                                                                                                                                                                                                                                                                                                                                                                                                                                                                                                                                                                                                                                                                                                                                                                                                                                                                                                                                                                                                                                                                                                                                                                    | Closing cap - White gasket (S-9001/115-W) Material:white.                                                      |                     | <b>Code</b><br>81084 |
|---|--------------------------------------------------------------------------------------------------------------------------------------------------------------------------------------------------------------------------------------------------------------------------------------------------------------------------------------------------------------------------------------------------------------------------------------------------------------------------------------------------------------------------------------------------------------------------------------------------------------------------------------------------------------------------------------------------------------------------------------------------------------------------------------------------------------------------------------------------------------------------------------------------------------------------------------------------------------------------------------------------------------------------------------------------------------------------------------------------------------------------------------------------------------------------------------------------------------------------------------------------------------------------------------------------------------------------------------------------------------------------------------------------------------------------------------------------------------------------------------------------------------------------------------------------------------------------------------------------------------------------------------------------------------------------------------------------------------------------------------------------------------------------------------------------------------------------------------------------------------------------------------------------------------------------------------------------------------------------------------------------------------------------------------------------------------------------------------------------------------------------------------------------------------------------------------------------------------------------------------------------------------------------------------------------------------------------------------------------------------------------------------------------------------------------------------------------------------------------------------------------------------------------------------------------------------------------------------------------------------------------------------------------------------------------------------------------------------------------------------------------------------------------------------------------------------------------------------|----------------------------------------------------------------------------------------------------------------|---------------------|----------------------|
|   | 3 3 5 14 6 5 5 5 5 5 5 5 5 5 5 5 5 5 5 5 5 5 5                                                                                                                                                                                                                                                                                                                                                                                                                                                                                                                                                                                                                                                                                                                                                                                                                                                                                                                                                                                                                                                                                                                                                                                                                                                                                                                                                                                                                                                                                                                                                                                                                                                                                                                                                                                                                                                                                                                                                                                                                                                                                                                                                                                                                                                                                                                                                                                                                                                                                                                                                                                                                                                                                                                                                                                       | Closing cap - Black gasket (S-9001/115-B)  Material:black, colour:black.                                       |                     | <b>Code</b><br>81085 |
| * |                                                                                                                                                                                                                                                                                                                                                                                                                                                                                                                                                                                                                                                                                                                                                                                                                                                                                                                                                                                                                                                                                                                                                                                                                                                                                                                                                                                                                                                                                                                                                                                                                                                                                                                                                                                                                                                                                                                                                                                                                                                                                                                                                                                                                                                                                                                                                                                                                                                                                                                                                                                                                                                                                                                                                                                                                                      | Ceiling rose - 1.5m white pendant luminaires kit + bracket (9000-KIT5-1,5-W) Material:plastic, colour:white.   |                     | <b>Code</b><br>81012 |
|   | 9 32<br>9 32<br>9 9                                                                                                                                                                                                                                                                                                                                                                                                                                                                                                                                                                                                                                                                                                                                                                                                                                                                                                                                                                                                                                                                                                                                                                                                                                                                                                                                                                                                                                                                                                                                                                                                                                                                                                                                                                                                                                                                                                                                                                                                                                                                                                                                                                                                                                                                                                                                                                                                                                                                                                                                                                                                                                                                                                                                                                                                                  | Ceiling rose - 1.5m black pendant luminaires kit + bracket ((9000-KIT5-1,5-B) Material:plastic, colour:black.  |                     | <b>Code</b><br>81014 |
|   | Ø 32<br>Ø 59<br>Ø 50<br>Ø 50 | Ceiling rose - 5m white pendant luminaires kit + bracket (9000-KIT5-5-W)  Material:plastic, colour:white.      |                     | <b>Code</b><br>81013 |
|   |                                                                                                                                                                                                                                                                                                                                                                                                                                                                                                                                                                                                                                                                                                                                                                                                                                                                                                                                                                                                                                                                                                                                                                                                                                                                                                                                                                                                                                                                                                                                                                                                                                                                                                                                                                                                                                                                                                                                                                                                                                                                                                                                                                                                                                                                                                                                                                                                                                                                                                                                                                                                                                                                                                                                                                                                                                      | Ceiling rose - 5m black pendant luminaires kit + bracket (9000-KIT5-5-B) Material:plastic, colour:black.       |                     | <b>Code</b> 81015    |
|   | ₹ 1 0 40 40                                                                                                                                                                                                                                                                                                                                                                                                                                                                                                                                                                                                                                                                                                                                                                                                                                                                                                                                                                                                                                                                                                                                                                                                                                                                                                                                                                                                                                                                                                                                                                                                                                                                                                                                                                                                                                                                                                                                                                                                                                                                                                                                                                                                                                                                                                                                                                                                                                                                                                                                                                                                                                                                                                                                                                                                                          | Bracket - Anodized fixing bracket (S-9000/131) L=35mm, H=14mm, D=24mm. Material:Aluminium, colour:translucent. | Finish<br>Anod. Al. | <b>Code</b><br>81086 |
|   |                                                                                                                                                                                                                                                                                                                                                                                                                                                                                                                                                                                                                                                                                                                                                                                                                                                                                                                                                                                                                                                                                                                                                                                                                                                                                                                                                                                                                                                                                                                                                                                                                                                                                                                                                                                                                                                                                                                                                                                                                                                                                                                                                                                                                                                                                                                                                                                                                                                                                                                                                                                                                                                                                                                                                                                                                                      | Bracket - Anodized stiffening bracket (S-9000/333)                                                             | Finish              | <b>Code</b> 81024    |

 ${\it Material:} A luminium, \ colour: Anodised \ A luminum, \ processing: Anodisation.$ 

L=180mm, H=24mm, D=26mm.