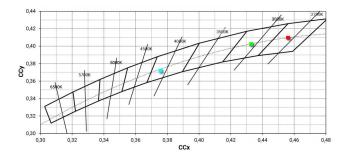

90 Ra          |
| Colour Rendering Index                 | 60 R9          |
| Black Body Locus                       | On             |
|                                        |                |
| Standard Operating Ambient Temperature | -20 / +50°C    |
| Ordinary temperature on the glass      | 40°C           |

#### LED Life / Failure Ratio

L70 B10 C0 252000h (at Tj 65 Ta 25)

| UGR               |          |
|-------------------|----------|
| UGR axial         | 23.1     |
| UGR transversal   | 22.9     |
| X=4H   Y=8H       | S=0.25H  |
| Reflection factor | 70/50/20 |

| OPTICAL                     |             |
|-----------------------------|-------------|
| C0/C180 optics              | 46°         |
| Light distribution simmetry | Symmetrical |

#### COLOR VECTOR GRAPHIC







#### Projectors | 176-264 V | 1 array LED 13 W DC - 15.5 W AC | CRI 90 | Angle Min

#### 81988N85

Single emission projectors for indoor application. The natural white LED light source with a adjustable focus light distribution is composed of 1 arrayled LEDs with CCT of 4000 K and a CRI 90; the source luminous flux is 1863 lm, with a 143.3 lm/W nominal luminous efficacy.

The device body is made of die-cast aluminium en ab - 46100 and features a black finish, processed by means of powder coating. The ingress protection degree is IP20; the total weight is of 0.390 kg.

The total absorbed power is 15.5 W.

The device features protection class II and can be ceiling-mounted.

Compliant with the EN 60598-1 standard and its specific provisions.





#### Energy efficiency class

This product