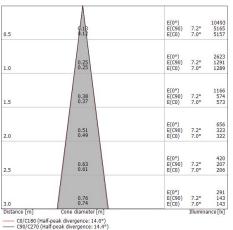

| OPTICAL                     |             |
|-----------------------------|-------------|
| C0/C180 optics              | 46°         |
| Light distribution simmetry | Symmetrical |