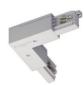

Finish White

Code

81042

Junction - White L junction - internal (9011/W)

Type linear.

Material:PC, colour:white.

**Finish** White

Code

# Pound\_Focus | Projectors | Accessories **81988N85**

Junction - White L junction - external (9012/W)

Type linear.

Material:PC, colour:white.

Finish White **Code** 81048

Junction - Flexible white junction (9018/W)