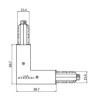

Code

81025

Bracket - Black stiffening bracket (S-9000/333-B) L=180mm, H=24mm, D=20mm.

Material: Aluminium, colour: black RAL 9005, processing: Coating.

Finish Black

Code

81026

Bracket - White fixing braket (S-9000/131-W) L=35mm, H=14mm, D=24mm.

Material: Aluminium, colour: white, processing: Coating.

Finish White

Code

81087

Bracket - Black fixing braket (S-9000/131-B) L=35mm, H=14mm, D=24mm.

Material: Aluminium, colour: Black, processing: Coating.