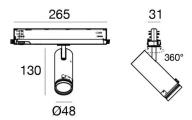

#### Projectors | 176-264 V | 1 array LED 13 W DC - 15.5 W AC | CRI 90 | Angle Max $\bf 81988N85$

Single emission projectors for indoor application. The natural white LED light source with a adjustable focus light distribution is composed of 1 arrayled LEDs with CCT of 4000 K and a CRI 90; the source luminous flux is 1863 lm, with a 143.3 lm/W nominal luminous efficacy.

The device body is made of die-cast aluminium en ab - 46100 and features a black finish, processed by means of powder coating. The ingress protection degree is IP20; the total weight is of 0.390 kg.

The total absorbed power is 15.5 W.

The device features protection class II and can be ceiling-mounted.

Compliant with the EN 60598-1 standard and its specific provisions.