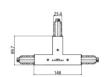

# Pound\_Focus | Projectors | Accessories **81988N85**

| and the same of th | 95<br>90<br>31<br>148 | Power supply - White Right power supply header (9001/W) Material:PC, colour:white. | <b>Code</b><br>81033 |
|--------------------------------------------------------------------------------------------------------------------------------------------------------------------------------------------------------------------------------------------------------------------------------------------------------------------------------------------------------------------------------------------------------------------------------------------------------------------------------------------------------------------------------------------------------------------------------------------------------------------------------------------------------------------------------------------------------------------------------------------------------------------------------------------------------------------------------------------------------------------------------------------------------------------------------------------------------------------------------------------------------------------------------------------------------------------------------------------------------------------------------------------------------------------------------------------------------------------------------------------------------------------------------------------------------------------------------------------------------------------------------------------------------------------------------------------------------------------------------------------------------------------------------------------------------------------------------------------------------------------------------------------------------------------------------------------------------------------------------------------------------------------------------------------------------------------------------------------------------------------------------------------------------------------------------------------------------------------------------------------------------------------------------------------------------------------------------------------------------------------------------|-----------------------|------------------------------------------------------------------------------------|----------------------|
|                                                                                                                                                                                                                                                                                                                                                                                                                                                                                                                                                                                                                                                                                                                                                                                                                                                                                                                                                                                                                                                                                                                                                                                                                                                                                                                                                                                                                                                                                                                                                                                                                                                                                                                                                                                                                                                                                                                                                                                                                                                                                                                                | 95<br>8 31 148        | Power supply - White left power supply header (9002/W) Material:PC, colour:white.  | <b>Code</b><br>81036 |
|                                                                                                                                                                                                                                                                                                                                                                                                                                                                                                                                                                                                                                                                                                                                                                                                                                                                                                                                                                                                                                                                                                                                                                                                                                                                                                                                                                                                                                                                                                                                                                                                                                                                                                                                                                                                                                                                                                                                                                                                                                                                                                                                | 95<br>95<br>31 146    | Power supply - Black left power supply header (9002/B) Material:PC, colour:black.  | <b>Code</b><br>81037 |
|                                                                                                                                                                                                                                                                                                                                                                                                                                                                                                                                                                                                                                                                                                                                                                                                                                                                                                                                                                                                                                                                                                                                                                                                                                                                                                                                                                                                                                                                                                                                                                                                                                                                                                                                                                                                                                                                                                                                                                                                                                                                                                                                | 95<br>31 148          | Power supply - Black Right power supply header (9001/B) Material:PC, colour:black. | <b>Code</b><br>81034 |
| Strace                                                                                                                                                                                                                                                                                                                                                                                                                                                                                                                                                                                                                                                                                                                                                                                                                                                                                                                                                                                                                                                                                                                                                                                                                                                                                                                                                                                                                                                                                                                                                                                                                                                                                                                                                                                                                                                                                                                                                                                                                                                                                                                         |                       | Closing cap - White end cap 9004/W<br>Material:PC, colour:white.                   | <b>Code</b><br>80999 |
|                                                                                                                                                                                                                                                                                                                                                                                                                                                                                                                                                                                                                                                                                                                                                                                                                                                                                                                                                                                                                                                                                                                                                                                                                                                                                                                                                                                                                                                                                                                                                                                                                                                                                                                                                                                                                                                                                                                                                                                                                                                                                                                                |                       | Closing cap - Black end cap 9004/B<br>Material:PC, colour:black.                   | <b>Code</b><br>81000 |
| STUCCERI                                                                                                                                                                                                                                                                                                                                                                                                                                                                                                                                                                                                                                                                                                                                                                                                                                                                                                                                                                                                                                                                                                                                                                                                                                                                                                                                                                                                                                                                                                                                                                                                                                                                                                                                                                                                                                                                                                                                                                                                                                                                                                                       |                       | Closing cap - Recessed white end cap 9004-R/W Material:PC, colour:white.           | <b>Code</b><br>81002 |
|                                                                                                                                                                                                                                                                                                                                                                                                                                                                                                                                                                                                                                                                                                                                                                                                                                                                                                                                                                                                                                                                                                                                                                                                                                                                                                                                                                                                                                                                                                                                                                                                                                                                                                                                                                                                                                                                                                                                                                                                                                                                                                                                | 9 1-175               | Closing cap - Recessed black end cap 9004-R/B                                      | <b>Code</b><br>81003 |