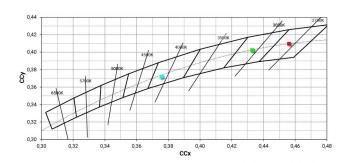

#### Energy efficiency class

This product contains a light source of energy efficiency class E.

| Illuminotechnical Features             |                |
|----------------------------------------|----------------|
| Light Output Ratio (LOR)               | 27 %           |
| Source lumens                          | 1863 lm        |
| Delivered lumens                       | 514 lm         |
| Consumption                            | 15.5 W         |
| Luminaire efficacy                     | 33 lm/W        |
| Colour temperature                     | 4000 K         |
| Standard Deviation of Colour Matching  | 2 Step MacAdam |
| Colour rendering index                 | 90 Ra          |
| Colour Rendering Index                 | 60 R9          |
| Black Body Locus                       | On             |
|                                        |                |
| Standard Operating Ambient Temperature | -20 / +50°C    |
| Ordinary temperature on the glass      | 40°C           |

#### LED Life / Failure Ratio

L70 B10 C0 252000h (at Tj 65 Ta 25)

| UGR               |          |
|-------------------|----------|
| UGR axial         | 23.1     |
| UGR transversal   | 22.9     |
| X=4H   Y=8H       | S=0.25H  |
| Reflection factor | 70/50/20 |