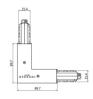

#### Pound\_Focus | Projectors | Accessories 81988N85

Bracket - White stiffening bracket (S-9000/333-W) L=180mm, H=24mm, D=20mm.

Material: Aluminium, colour: white RAL 9010, processing: Coating.

**Finish** White

Code

81025

Bracket - Black stiffening bracket (S-9000/333-B) L=180mm, H=24mm, D=20mm.

Material: Aluminium, colour: black RAL 9005, processing: Coating.

Finish Black

Code

81026

Bracket - White fixing braket (S-9000/131-W) L=35mm, H=14mm, D=24mm.