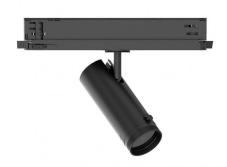

#### Projectors | 176-264 V | 1 array LED 13 W DC - 15.5 W AC | CRI 90 | Angle Max $\bf 81988N85$

Single emission projectors for indoor application. The natural white LED light source with a adjustable focus light distribution is composed of 1 arrayled LEDs with CCT of 4000 K and a CRI 90; the source luminous flux is 1863 lm, with a 143.3 lm/W nominal luminous efficacy.

The device body is made of die-cast aluminium en ab - 46100 and features a black finish, processed by means of powder coating. The ingress protection degree is IP20; the total weight is of 0.390 kg.

The total absorbed power is 15.5 W.

The device features protection class II and can be ceiling-mounted.

Compliant with the EN 60598-1 standard and its specific provisions.