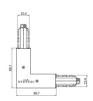

Finish White

Code

81042

Junction - White L junction - internal (9011/W)

Type linear.

Material:PC, colour:white.

**Finish** White

Code

# Pound\_Focus | Projectors | Accessories **81988N85**

Junction - White L junction - external (9012/W)

Type linear.

Material:PC, colour:white.

Finish White **Code** 81048

Junction - Flexible white junction (9018/W)