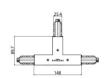

# Pound\_Focus | Projectors | Accessories **81988N85**

| and the same of th | 95<br>90<br>31<br>148 | Power supply - White Right power supply header (9001/W) Material:PC, colour:white. | <b>Code</b><br>81033 |
|--------------------------------------------------------------------------------------------------------------------------------------------------------------------------------------------------------------------------------------------------------------------------------------------------------------------------------------------------------------------------------------------------------------------------------------------------------------------------------------------------------------------------------------------------------------------------------------------------------------------------------------------------------------------------------------------------------------------------------------------------------------------------------------------------------------------------------------------------------------------------------------------------------------------------------------------------------------------------------------------------------------------------------------------------------------------------------------------------------------------------------------------------------------------------------------------------------------------------------------------------------------------------------------------------------------------------------------------------------------------------------------------------------------------------------------------------------------------------------------------------------------------------------------------------------------------------------------------------------------------------------------------------------------------------------------------------------------------------------------------------------------------------------------------------------------------------------------------------------------------------------------------------------------------------------------------------------------------------------------------------------------------------------------------------------------------------------------------------------------------------------|-----------------------|------------------------------------------------------------------------------------|----------------------|
|                                                                                                                                                                                                                                                                                                                                                                                                                                                                                                                                                                                                                                                                                                                                                                                                                                                                                                                                                                                                                                                                                                                                                                                                                                                                                                                                                                                                                                                                                                                                                                                                                                                                                                                                                                                                                                                                                                                                                                                                                                                                                                                                | 95<br>8 31 148        | Power supply - White left power supply header (9002/W) Material:PC, colour:white.  | <b>Code</b><br>81036 |
|                                                                                                                                                                                                                                                                                                                                                                                                                                                                                                                                                                                                                                                                                                                                                                                                                                                                                                                                                                                                                                                                                                                                                                                                                                                                                                                                                                                                                                                                                                                                                                                                                                                                                                                                                                                                                                                                                                                                                                                                                                                                                                                                | 95<br>95<br>31 146    | Power supply - Black left power supply header (9002/B) Material:PC, colour:black.  | <b>Code</b><br>81037 |
|                                                                                                                                                                                                                                                                                                                                                                                                                                                                                                                                                                                                                                                                                                                                                                                                                                                                                                                                                                                                                                                                                                                                                                                                                                                                                                                                                                                                                                                                                                                                                                                                                                                                                                                                                                                                                                                                                                                                                                                                                                                                                                                                | 95<br>31 148          | Power supply - Black Right power supply header (9001/B) Material:PC, colour:black. | <b>Code</b><br>81034 |
| Strace                                                                                                                                                                                                                                                                                                                                                                                                                                                                                                                                                                                                                                                                                                                                                                                                                                                                                                                                                                                                                                                                                                                                                                                                                                                                                                                                                                                                                                                                                                                                                                                                                                                                                                                                                                                                                                                                                                                                                                                                                                                                                                                         |                       | Closing cap - White end cap 9004/W<br>Material:PC, colour:white.                   | <b>Code</b><br>80999 |
|                                                                                                                                                                                                                                                                                                                                                                                                                                                                                                                                                                                                                                                                                                                                                                                                                                                                                                                                                                                                                                                                                                                                                                                                                                                                                                                                                                                                                                                                                                                                                                                                                                                                                                                                                                                                                                                                                                                                                                                                                                                                                                                                |                       | Closing cap - Black end cap 9004/B<br>Material:PC, colour:black.                   | <b>Code</b><br>81000 |
| STUCCERI                                                                                                                                                                                                                                                                                                                                                                                                                                                                                                                                                                                                                                                                                                                                                                                                                                                                                                                                                                                                                                                                                                                                                                                                                                                                                                                                                                                                                                                                                                                                                                                                                                                                                                                                                                                                                                                                                                                                                                                                                                                                                                                       |                       | Closing cap - Recessed white end cap 9004-R/W Material:PC, colour:white.           | <b>Code</b><br>81002 |
|                                                                                                                                                                                                                                                                                                                                                                                                                                                                                                                                                                                                                                                                                                                                                                                                                                                                                                                                                                                                                                                                                                                                                                                                                                                                                                                                                                                                                                                                                                                                                                                                                                                                                                                                                                                                                                                                                                                                                                                                                                                                                                                                | 9 1-175               | Closing cap - Recessed black end cap 9004-R/B                                      | <b>Code</b><br>81003 |