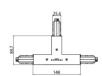

# Pound\_Focus | Projectors | Accessories **81988N85**

| and the same of th | 95<br>90<br>31<br>148 | Power supply - White Right power supply header (9001/W) Material:PC, colour:white. | <b>Code</b><br>81033 |
|--------------------------------------------------------------------------------------------------------------------------------------------------------------------------------------------------------------------------------------------------------------------------------------------------------------------------------------------------------------------------------------------------------------------------------------------------------------------------------------------------------------------------------------------------------------------------------------------------------------------------------------------------------------------------------------------------------------------------------------------------------------------------------------------------------------------------------------------------------------------------------------------------------------------------------------------------------------------------------------------------------------------------------------------------------------------------------------------------------------------------------------------------------------------------------------------------------------------------------------------------------------------------------------------------------------------------------------------------------------------------------------------------------------------------------------------------------------------------------------------------------------------------------------------------------------------------------------------------------------------------------------------------------------------------------------------------------------------------------------------------------------------------------------------------------------------------------------------------------------------------------------------------------------------------------------------------------------------------------------------------------------------------------------------------------------------------------------------------------------------------------|-----------------------|------------------------------------------------------------------------------------|----------------------|
|                                                                                                                                                                                                                                                                                                                                                                                                                                                                                                                                                                                                                                                                                                                                                                                                                                                                                                                                                                                                                                                                                                                                                                                                                                                                                                                                                                                                                                                                                                                                                                                                                                                                                                                                                                                                                                                                                                                                                                                                                                                                                                                                | 95<br>8 31 148        | Power supply - White left power supply header (9002/W) Material:PC, colour:white.  | <b>Code</b><br>81036 |
|                                                                                                                                                                                                                                                                                                                                                                                                                                                                                                                                                                                                                                                                                                                                                                                                                                                                                                                                                                                                                                                                                                                                                                                                                                                                                                                                                                                                                                                                                                                                                                                                                                                                                                                                                                                                                                                                                                                                                                                                                                                                                                                                | 95<br>95<br>31 146    | Power supply - Black left power supply header (9002/B) Material:PC, colour:black.  | <b>Code</b><br>81037 |
|                                                                                                                                                                                                                                                                                                                                                                                                                                                                                                                                                                                                                                                                                                                                                                                                                                                                                                                                                                                                                                                                                                                                                                                                                                                                                                                                                                                                                                                                                                                                                                                                                                                                                                                                                                                                                                                                                                                                                                                                                                                                                                                                | 95<br>31 148          | Power supply - Black Right power supply header (9001/B) Material:PC, colour:black. | <b>Code</b><br>81034 |
| Strace                                                                                                                                                                                                                                                                                                                                                                                                                                                                                                                                                                                                                                                                                                                                                                                                                                                                                                                                                                                                                                                                                                                                                                                                                                                                                                                                                                                                                                                                                                                                                                                                                                                                                                                                                                                                                                                                                                                                                                                                                                                                                                                         |                       | Closing cap - White end cap 9004/W<br>Material:PC, colour:white.                   | <b>Code</b><br>80999 |
|                                                                                                                                                                                                                                                                                                                                                                                                                                                                                                                                                                                                                                                                                                                                                                                                                                                                                                                                                                                                                                                                                                                                                                                                                                                                                                                                                                                                                                                                                                                                                                                                                                                                                                                                                                                                                                                                                                                                                                                                                                                                                                                                |                       | Closing cap - Black end cap 9004/B<br>Material:PC, colour:black.                   | <b>Code</b><br>81000 |
| STUCCERI                                                                                                                                                                                                                                                                                                                                                                                                                                                                                                                                                                                                                                                                                                                                                                                                                                                                                                                                                                                                                                                                                                                                                                                                                                                                                                                                                                                                                                                                                                                                                                                                                                                                                                                                                                                                                                                                                                                                                                                                                                                                                                                       |                       | Closing cap - Recessed white end cap 9004-R/W Material:PC, colour:white.           | <b>Code</b><br>81002 |
|                                                                                                                                                                                                                                                                                                                                                                                                                                                                                                                                                                                                                                                                                                                                                                                                                                                                                                                                                                                                                                                                                                                                                                                                                                                                                                                                                                                                                                                                                                                                                                                                                                                                                                                                                                                                                                                                                                                                                                                                                                                                                                                                | 9 1-175               | Closing cap - Recessed black end cap 9004-R/B                                      | <b>Code</b><br>81003 |