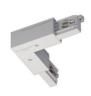

# Pound\_Focus | Projectors | Accessories **81988N85**

Junction - Black L junction - internal (9011/B)

Type linear.

Material:PC, colour:black.

Finish

Code

81046

Junction - Black L junction - external (9012/B)

Type linear.

Material:PC, colour:black.

Finish

Code

81049

Junction - Flexible black junction (9018/B)

Type flexible curve.

Material:PC, colour:black.