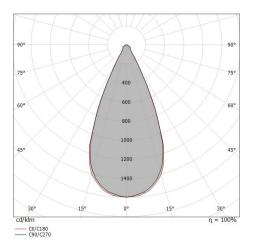

#### Energy efficiency class

This product contains a light source of energy efficiency class E.

| 27 %           |
|----------------|
| 1863 lm        |
| 514 lm         |
| 15.5 W         |
| 33 lm/W        |
| 4000 K         |
| 2 Step MacAdam |
| 90 Ra          |
| 60 R9          |
| On             |
|                |
| -20 / +50°C    |
| 40°C           |
|                |

#### LED Life / Failure Ratio

L70 B10 C0 252000h (at Tj 65 Ta 25)

| UGR               |          |
|-------------------|----------|
| UGR axial         | 23.1     |
| UGR transversal   | 22.9     |
| X=4H   Y=8H       | S=0.25H  |
| Reflection factor | 70/50/20 |

| OPTICAL                     |             |
|-----------------------------|-------------|
| C0/C180 optics              | 46°         |
| Light distribution simmetry | Symmetrical |