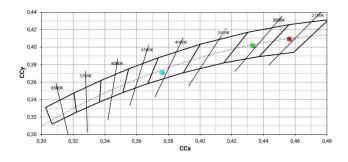

#### Energy efficiency class

This product contains a light source of energy efficiency class E.

| 27 %           |
|----------------|
| 1863 lm        |
| 514 lm         |
| 15.5 W         |
| 33 lm/W        |
| 4000 K         |
| 2 Step MacAdam |
| 90 Ra          |
| 60 R9          |
| On             |
|                |
| -20 / +50°C    |
| 40°C           |
|                |

#### Energy efficiency class

This product contains a light source of energy efficiency class E.

| Illuminotechnical Features             |                |
|----------------------------------------|----------------|
| Light Output Ratio (LOR)               | 11 %           |
| Source lumens                          | 1863 lm        |
| Delivered lumens                       | 223 lm         |
| Consumption                            | 15.5 W         |
| Luminaire efficacy                     | 14 lm/W        |
| Colour temperature                     | 4000 K         |
| Standard Deviation of Colour Matching  | 2 Step MacAdam |
| Colour rendering index                 | 90 Ra          |
| Colour Rendering Index                 | 60 R9          |
| Black Body Locus                       | On             |
|                                        |                |
| Standard Operating Ambient Temperature | -20 / +50°C    |
| Ordinary temperature on the glass      | 40°C           |