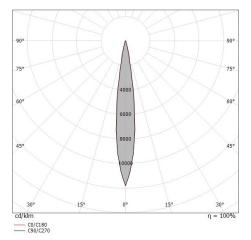

| OPTICAL                     |             |
|-----------------------------|-------------|
| C0/C180 optics              | 46°         |
| Light distribution simmetry | Symmetrical |

| OPTICAL                     |             |
|-----------------------------|-------------|
| C0/C180 optics              | 14°         |
| Light distribution simmetry | Symmetrical |