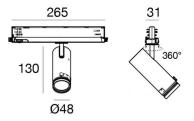

Projectors | 176-264 V 1 arrayLED 13 W DC - 15.5 W AC | CRI 90 81987N85

| Technical data                                 |                      |
|------------------------------------------------|----------------------|
| Type                                           | Track                |
| Installation position                          | Ceiling              |
| Installation environment                       | Indoor               |
| Light Source                                   | LED                  |
| Circuit structure                              | arrayLED             |
| Optics                                         | Adjustable Focus     |
| Light emission direction                       | frontal              |
| Nominal power                                  | 13 W DC              |
| Total Power                                    | 15.5 W               |
| Source lumens                                  | 1863 lm              |
| Nominal input voltage                          | 220 - 240 V AC       |
| Input voltage range                            | 176 - 264 V AC       |
| Frequency                                      | 50 - 60 Hz           |
| CCT / Tone                                     | 4000 K               |
| Colour rendering index                         | 90 Ra                |
| C.C. / C.V.                                    | AC                   |
| Safety class                                   | 2                    |
| IP                                             | IP20                 |
| Glow wire test                                 | 850°                 |
| Direct mounting on normally flammable surfaces | Yes                  |
| CE                                             | Yes                  |
| Driver included                                | Driver               |
| Dimmable article                               | DALI-2 - PUSH<br>DIM |
| Directional                                    | Swivelling           |
| total angle (vertical plane)                   | 90 °                 |
| total angle (horizontal plane)                 | 360 °                |
| Tilting                                        | No                   |
| Walk-over                                      | No                   |
| Drive-over                                     | No                   |
| Cable included                                 | No                   |
| Resin potting                                  | No                   |
| Type of light emission                         | Single emission      |
| Net weight                                     | 0.390 Kg             |
| Electrostatic discharge protection             | Yes                  |
| Surge protection                               | 2 KV                 |
| Optics technology                              | Anti - Glare         |
|                                                |                      |

| Finishing casin | g                                |
|-----------------|----------------------------------|
| Material        | Die-cast Aluminium EN AB - 46100 |
| Colour          | White                            |
| Processing      | Powder coating                   |

#### Projectors | 176-264 V | 1 array LED 13 W DC - 15.5 W AC | CRI 90 | Angle Max $\bf 81987N85$

Single emission projectors for indoor application. The natural white LED light source with a adjustable focus light distribution is composed of 1 arrayled LEDs with CCT of 4000 K and a CRI 90; the source luminous flux is 1863 lm, with a 143.3 lm/W nominal luminous efficacy.

The device body is made of die-cast aluminium en ab - 46100 and features a white finish, processed by means of powder coating. The ingress protection degree is IP20; the total weight is of 0.390 kg.

The total absorbed power is 15.5 W.

The device features protection class II and can be ceiling-mounted.

Compliant with the EN 60598-1 standard and its specific provisions.