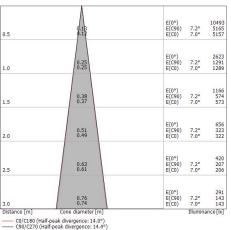

| OPTICAL                     |             |
|-----------------------------|-------------|
| C0/C180 optics              | 46°         |
| Light distribution simmetry | Symmetrical |

| OPTICAL                     |             |
|-----------------------------|-------------|
| C0/C180 optics              | 14°         |
| Light distribution simmetry | Symmetrical |