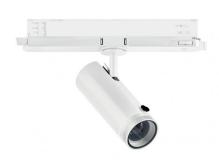

#### Projectors | 176-264 V | 1 array LED 13 W DC - 15.5 W AC | CRI 90 | Angle Max $\bf 81987N85$

Single emission projectors for indoor application. The natural white LED light source with a adjustable focus light distribution is composed of 1 arrayled LEDs with CCT of 4000 K and a CRI 90; the source luminous flux is 1863 lm, with a 143.3 lm/W nominal luminous efficacy.

The device body is made of die-cast aluminium en ab - 46100 and features a white finish, processed by means of powder coating. The ingress protection degree is IP20; the total weight is of 0.390 kg.

The total absorbed power is 15.5 W.

The device features protection class II and can be ceiling-mounted.

Compliant with the EN 60598-1 standard and its specific provisions.