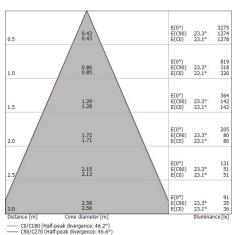

#### Energy efficiency class

This product contains a light source of energy efficiency class E.

| 27 %           |
|----------------|
| 1863 lm        |
| 514 lm         |
| 15.5 W         |
| 33 lm/W        |
| 4000 K         |
| 2 Step MacAdam |
| 90 Ra          |
| 60 R9          |
| On             |
|                |
| -20 / +50°C    |
| 40°C           |
|                |

#### LED Life / Failure Ratio

L70 B10 C0 252000h (at Tj 65 Ta 25)

| UGR               |          |
|-------------------|----------|
| UGR axial         | 23.1     |
| UGR transversal   | 22.9     |
| X=4H   Y=8H       | S=0.25H  |
| Reflection factor | 70/50/20 |

| OPTICAL                     |             |
|-----------------------------|-------------|
| C0/C180 optics              | 46°         |
| Light distribution simmetry | Symmetrical |

#### Energy efficiency class

This product contains a light source of energy efficiency class E.

| Illuminotechnical Features             |                |
|----------------------------------------|----------------|
| Light Output Ratio (LOR)               | 11 %           |
| Source lumens                          | 1863 lm        |
| Delivered lumens                       | 223 lm         |
| Consumption                            | 15.5 W         |
| Luminaire efficacy                     | 14 lm/W        |
| Colour temperature                     | 4000 K         |
| Standard Deviation of Colour Matching  | 2 Step MacAdam |
| Colour rendering index                 | 90 Ra          |
| Colour Rendering Index                 | 60 R9          |
| Black Body Locus                       | On             |
|                                        |                |
| Standard Operating Ambient Temperature | -20 / +50°C    |
| Ordinary temperature on the glass      | 40°C           |

#### LED Life / Failure Ratio

L70 B10 C0 252000h (at Tj 65 Ta 25)

| UGR               |          |
|-------------------|----------|
| UGR axial         | 16.9     |
| UGR transversal   | 16.2     |
| X=4H   Y=8H       | S=0.25H  |
| Reflection factor | 70/50/20 |

| OPTICAL                     |             |
|-----------------------------|-------------|
| C0/C180 optics              | 14°         |
| Light distribution simmetry | Symmetrical |