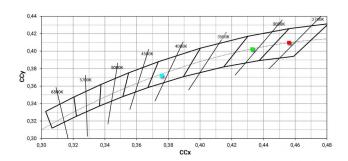

#### Energy efficiency class

This product contains a light source of energy efficiency class E.

| 27 %           |
|----------------|
| 1863 lm        |
| 514 lm         |
| 15.5 W         |
| 33 lm/W        |
| 4000 K         |
| 2 Step MacAdam |
| 90 Ra          |
| 60 R9          |
| On             |
|                |
| -20 / +50°C    |
| 40°C           |
|                |

#### Energy efficiency class

This product contains a light source of energy efficiency class E.

| Illuminotechnical Features             |                |
|----------------------------------------|----------------|
| Light Output Ratio (LOR)               | 11 %           |
| Source lumens                          | 1863 lm        |
| Delivered lumens                       | 223 lm         |
| Consumption                            | 15.5 W         |
| Luminaire efficacy                     | 14 lm/W        |
| Colour temperature                     | 4000 K         |
| Standard Deviation of Colour Matching  | 2 Step MacAdam |
| Colour rendering index                 | 90 Ra          |
| Colour Rendering Index                 | 60 R9          |
| Black Body Locus                       | On             |
|                                        |                |
| Standard Operating Ambient Temperature | -20 / +50°C    |
| Ordinary temperature on the glass      | 40°C           |