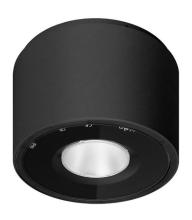

Ceiling Downlights | arrayLED 0 W DC - 36 W AC CRI 80

## 81886N15

| Technical data                                 |                           |
|------------------------------------------------|---------------------------|
| Туре                                           | Surface                   |
| Installation position                          | Ceiling                   |
| Installation environment                       | Outdoor                   |
| Light Source                                   | LED                       |
| Circuit structure                              | arrayLED                  |
| Optics                                         | Spot                      |
| Light emission direction                       | downward                  |
| Nominal power                                  | 0 W DC                    |
| Total Power                                    | 36 W                      |
| Nominal input voltage                          | 220 - 240 V AC            |
| Input voltage range                            | 198 - 264 V AC            |
| CCT / Tone                                     | 4000 K                    |
| Colour rendering index                         | 80 Ra                     |
| C.C. / C.V.                                    | AC                        |
| Safety class                                   | 1                         |
| IP .                                           | IP65                      |
| ĪK .                                           | IK08                      |
| Glow wire test                                 | 850°                      |
| Direct mounting on normally flammable surfaces | Yes                       |
| CE                                             | Yes                       |
| Driver included                                | Driver                    |
| Dimmable article                               | DALI - PUSH DIM           |
| Directional                                    | No                        |
| Tilting                                        | No                        |
| Walk-over                                      | No                        |
| Drive-over                                     | No                        |
| Cable included                                 | No                        |
| Resin potting                                  | No                        |
| Type of light emission                         | Single emission           |
| Net weight                                     | 2.8 Kg                    |
| Electrostatic discharge protection             | Yes                       |
| Surge protection                               | 1 KV                      |
| Optics technology                              | Set-back low glare optics |

| Die-cast Aluminium EN AB - 46100     |
|--------------------------------------|
| Black                                |
| Open pore anodizing + Powder Coating |
|                                      |
|                                      |
| Extra clear glass                    |
| transparent                          |
| Silk-screening                       |
|                                      |