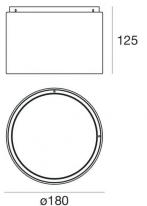

## 81886N15

| Technical data                                 |                           |
|------------------------------------------------|---------------------------|
| Туре                                           | Surface                   |
| Installation position                          | Ceiling                   |
| Installation environment                       | Outdoor                   |
| Light Source                                   | LED                       |
| Circuit structure                              | arrayLED                  |
| Optics                                         | Spot                      |
| Light emission direction                       | downward                  |
| Nominal power                                  | 0 W DC                    |
| Total Power                                    | 36 W                      |
| Nominal input voltage                          | 220 - 240 V AC            |
| Input voltage range                            | 198 - 264 V AC            |
| CCT / Tone                                     | 4000 K                    |
| Colour rendering index                         | 80 Ra                     |
| C.C. / C.V.                                    | AC                        |
| Safety class                                   | 1                         |
| IP .                                           | IP65                      |
| ĪK .                                           | IK08                      |
| Glow wire test                                 | 850°                      |
| Direct mounting on normally flammable surfaces | Yes                       |
| CE                                             | Yes                       |
| Driver included                                | Driver                    |
| Dimmable article                               | DALI - PUSH DIM           |
| Directional                                    | No                        |
| Tilting                                        | No                        |
| Walk-over                                      | No                        |
| Drive-over                                     | No                        |
| Cable included                                 | No                        |
| Resin potting                                  | No                        |
| Type of light emission                         | Single emission           |
| Net weight                                     | 2.8 Kg                    |
| Electrostatic discharge protection             | Yes                       |
| Surge protection                               | 1 KV                      |
| Optics technology                              | Set-back low glare optics |