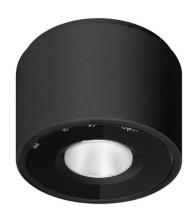

Ceiling Downlights | arrayLED 0 W DC - 36 W AC CRI 80

## 81886M60

| Technical data                                 |                           |  |
|------------------------------------------------|---------------------------|--|
| Туре                                           | Surface                   |  |
| Installation position                          | Ceiling                   |  |
| Installation environment                       | Outdoor                   |  |
| Light Source                                   | LED                       |  |
| Circuit structure                              | arrayLED                  |  |
| Optics                                         | Wide Flood                |  |
| Light emission direction                       | downward                  |  |
| Nominal power                                  | 0 W DC                    |  |
| Total Power                                    | 36 W                      |  |
| Nominal input voltage                          | 220 - 240 V AC            |  |
| Input voltage range                            | 198 - 264 V AC            |  |
| CCT / Tone                                     | 2700 K                    |  |
| Colour rendering index                         | 80 Ra                     |  |
| C.C. / C.V.                                    | AC                        |  |
| Safety class                                   | 1                         |  |
| IP                                             | IP65                      |  |
| IK                                             | IK08                      |  |
| Glow wire test                                 | 850°                      |  |
| Direct mounting on normally flammable surfaces | Yes                       |  |
| CE                                             | Yes                       |  |
| Driver included                                | Driver                    |  |
| Dimmable article                               | DALI - PUSH DIM           |  |
| Directional                                    | No                        |  |
| Tilting                                        | No                        |  |
| Walk-over                                      | No                        |  |
| Drive-over                                     | No                        |  |
| Cable included                                 | No                        |  |
| Resin potting                                  | No                        |  |
| Type of light emission                         | Single emission           |  |
| Net weight                                     | 2.8 Kg                    |  |
| Electrostatic discharge protection             | Yes                       |  |
| Surge protection                               | 1 KV                      |  |
| Optics technology                              | Set-back low glare optics |  |

| $\alpha$ 1 | 80 |
|------------|----|
| 0          | 00 |

| Finishing casing |                                      |
|------------------|--------------------------------------|
| Material         | Die-cast Aluminium EN AB - 46100     |
| Colour           | Black                                |
| Processing       | Open pore anodizing + Powder Coating |

| Finishing diffuser |                   |  |  |
|--------------------|-------------------|--|--|
|                    | 4                 |  |  |
| Material           | Extra clear glass |  |  |
| Colour             | transparent       |  |  |
| Processing         | Silk-screening    |  |  |