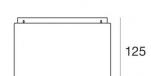

## 81886M60

| Technical data                                 |                           |  |
|------------------------------------------------|---------------------------|--|
| Туре                                           | Surface                   |  |
| Installation position                          | Ceiling                   |  |
| Installation environment                       | Outdoor                   |  |
| Light Source                                   | LED                       |  |
| Circuit structure                              | arrayLED                  |  |
| Optics                                         | Wide Flood                |  |
| Light emission direction                       | downward                  |  |
| Nominal power                                  | 0 W DC                    |  |
| Total Power                                    | 36 W                      |  |
| Nominal input voltage                          | 220 - 240 V AC            |  |
| Input voltage range                            | 198 - 264 V AC            |  |
| CCT / Tone                                     | 2700 K                    |  |
| Colour rendering index                         | 80 Ra                     |  |
| C.C. / C.V.                                    | AC                        |  |
| Safety class                                   | 1                         |  |
| IP                                             | IP65                      |  |
| IK                                             | IK08                      |  |
| Glow wire test                                 | 850°                      |  |
| Direct mounting on normally flammable surfaces | Yes                       |  |
| CE                                             | Yes                       |  |
| Driver included                                | Driver                    |  |
| Dimmable article                               | DALI - PUSH DIM           |  |
| Directional                                    | No                        |  |
| Tilting                                        | No                        |  |
| Walk-over                                      | No                        |  |
| Drive-over                                     | No                        |  |
| Cable included                                 | No                        |  |
| Resin potting                                  | No                        |  |
| Type of light emission                         | Single emission           |  |
| Net weight                                     | 2.8 Kg                    |  |
| Electrostatic discharge protection             | Yes                       |  |
| Surge protection                               | 1 KV                      |  |
| Optics technology                              | Set-back low glare optics |  |