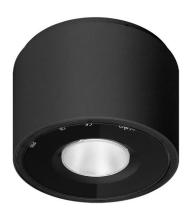

Ceiling Downlights | 198-264 V arrayLED 0 W DC - 28 W AC | CRI 80

| Technical data                                 |                           |
|------------------------------------------------|---------------------------|
| Туре                                           | Surface                   |
| Installation position                          | Ceiling                   |
| Installation environment                       | Outdoor                   |
| Light Source                                   | LED                       |
| Circuit structure                              | arrayLED                  |
| Optics                                         | Spot + Spot               |
| Light emission direction                       | downward +<br>downward    |
| Nominal power                                  | 0 W DC                    |
| Total Power                                    | 28 W                      |
| Nominal input voltage                          | 220 - 240 V AC            |
| Input voltage range                            | 198 - 264 V AC            |
| Frequency                                      | 50 - 60 Hz                |
| CCT / Tone                                     | 4000 K                    |
| Colour rendering index                         | 80 Ra                     |
| C.C. / C.V.                                    | AC                        |
| Safety class                                   | 1                         |
| IP                                             | IP65                      |
| IK                                             | IK08                      |
| Glow wire test                                 | 850°                      |
| Direct mounting on normally flammable surfaces | Yes                       |
| CE                                             | Yes                       |
| Driver included                                | Driver                    |
| Dimmable article                               | No                        |
| Directional                                    | No                        |
| Tilting                                        | No                        |
| Walk-over                                      | No                        |
| Drive-over                                     | No                        |
| Cable included                                 | No                        |
| Resin potting                                  | No                        |
| Type of light emission                         | Single emission           |
| Net weight                                     | 2.8 Kg                    |
| Electrostatic discharge protection             | Yes                       |
| Surge protection                               | 5 KV                      |
| Optics technology                              | Set-back low glare optics |

| Finishing casing |                                  |  |
|------------------|----------------------------------|--|
| Material         | Die-cast Aluminium EN AB - 46100 |  |
| Colour           | hlack                            |  |