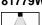

### 81779W30

Single emission ceiling downlights for outdoor application. The warm white LED light source with a medium flood light distribution is composed of 48 powerled LEDs with CCT of 3000 K and a CRI 80; the source luminous flux is 13891 lm, with a 154.3 lm/W nominal luminous efficacy.

The device body is made of aluminium 6060 and features a anodised aluminum finish, processed by means of 20  $\mu m$  anodizing; the diffuser is made of extra clear glass - tempered with a silk-screening treatment. The ingress protection degree is IP65; the total weight is of 4.4 kg.

The total absorbed power is 100 W. The power supply cable is included and features a 1 m length.

The device features protection class I and can be ceiling-mounted.

Compliant with the EN 60598-1 standard and its specific provisions.