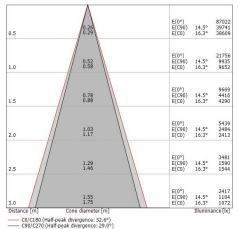

| OPTICAL                     |                     |
|-----------------------------|---------------------|
| C90/C270 optics             | 29°                 |
| C0/C180 optics              | 33°                 |
| Light distribution simmetry | Symmetrical 2 assis |