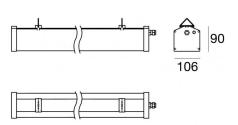

## Alux Pro

Ceiling Downlights | 198-264 V AC /180-275 V DC | 48 topLED 90 W DC - 100 W AC | CRI 80 | Base

### 81779W30

Single emission ceiling downlights for outdoor application. The warm white LED light source with a medium flood light distribution is composed of 48 powerled LEDs with CCT of 3000 K and a CRI 80; the source luminous flux is 13891 lm, with a 154.3 lm/W nominal luminous efficacy.

The device body is made of aluminium 6060 and features a anodised aluminum finish, processed by means of 20  $\mu m$  anodizing; the diffuser is made of extra clear glass - tempered with a silk-screening treatment. The ingress protection degree is IP65; the total weight is of 4.4 kg.