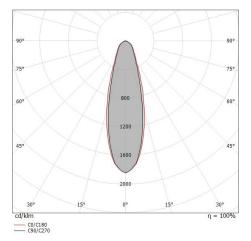

| OPTICAL                     |                     |
|-----------------------------|---------------------|
| C90/C270 optics             | 29°                 |
| C0/C180 optics              | 33°                 |
| Light distribution simmetry | Symmetrical 2 assis |