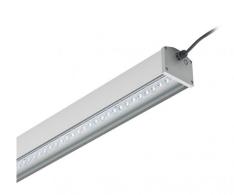

### 81779W30

Single emission ceiling downlights for outdoor application. The warm white LED light source with a medium flood light distribution is composed of 48 powerled LEDs with CCT of 3000 K and a CRI 80; the source luminous flux is 13891 lm, with a 154.3 lm/W nominal luminous efficacy.

The device body is made of aluminium 6060 and features a anodised aluminum finish, processed by means of 20  $\mu m$  anodizing; the diffuser is made of extra clear glass - tempered with a silk-screening treatment. The ingress protection degree is IP65; the total weight is of 4.4 kg.

The total absorbed power is 100 W. The power supply cable is included and features a 1 m length.

The device features protection class I and can be ceiling-mounted.

Compliant with the EN 60598-1 standard and its specific provisions.