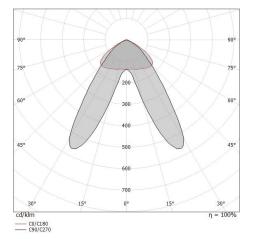

#### LED Life / Failure Ratio

L70 B20 C10 108000h (at Tj 65 Ta 25)

| UGR               |          |
|-------------------|----------|
| UGR axial         | 24.1     |
| UGR transversal   | 26.9     |
| X=4H   Y=8H       | S=0.25H  |
| Reflection factor | 70/50/20 |

| OPTICAL                     |                     |
|-----------------------------|---------------------|
| C90/C270 optics             | 76°                 |
| C0/C180 optics              | 121°                |
| Light distribution simmetry | Symmetrical 2 assis |