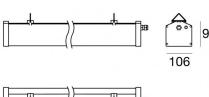

#### 81779N69

Single emission ceiling downlights for outdoor application. The natural white LED light source with a double asymmetric light distribution is composed of 48 powerled LEDs with CCT of 4000 K and a CRI 80; the source luminous flux is 14558 lm, with a 161.8 lm/W nominal luminous efficacy.

The device body is made of aluminium 6060 and features a anodised aluminum finish, processed by means of 20  $\mu m$  anodizing; the diffuser is made of extra clear glass - tempered with a silk-screening treatment. The ingress protection degree is IP65; the total weight is of 4.4 kg.

The total absorbed power is 100 W. The power supply cable is included and features a 1 m length.

The device features protection class I and can be ceiling-mounted.

Compliant with the EN 60598-1 standard and its specific provisions.