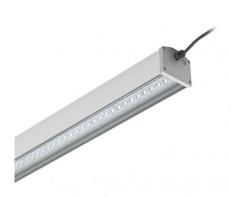

# Alux Pro

Ceiling Downlights | 198-264 V AC /180-275 V DC 48 topLED 90 W DC - 100 W AC | CRI 80

#### 81779N69

Single emission ceiling downlights for outdoor application. The natural white LED light source with a double asymmetric light distribution is composed of 48 powerled LEDs with CCT of 4000 K and a CRI 80; the source luminous flux is 14558 lm, with a 161.8 lm/W nominal luminous efficacy.

The device body is made of aluminium 6060 and features a anodised aluminum finish, processed by means of 20  $\mu m$  anodizing; the diffuser is made of extra clear glass - tempered with a silk-screening treatment. The ingress protection degree is IP65; the total weight is of 4.4 kg.