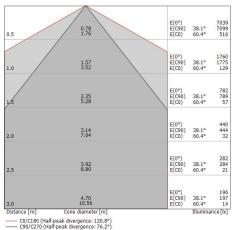

### Energy efficiency class

This product contains 3 light sources of energy efficiency class D.

| Illuminotechnical Features             |                |
|----------------------------------------|----------------|
| Light Output Ratio (LOR)               | 88 %           |
| Source lumens                          | 14558 lm       |
| Delivered lumens                       | 12826 lm       |
| Consumption                            | 100 W          |
| Luminaire efficacy                     | 128 lm/W       |
| Colour temperature                     | 4000 K         |
| Standard Deviation of Colour Matching  | 3 Step MacAdam |
| Colour rendering index                 | 80 Ra          |
|                                        |                |
| Standard Operating Ambient Temperature | -20 / +50°C    |

| OPTICAL                     |                     |
|-----------------------------|---------------------|
| C90/C270 optics             | 76°                 |
| C0/C180 optics              | 121°                |
| Light distribution simmetry | Symmetrical 2 assis |