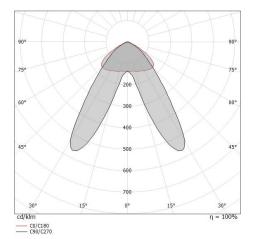

### 

| OPTICAL                     |                     |
|-----------------------------|---------------------|
| C90/C270 optics             | 76°                 |
| C0/C180 optics              | 121°                |
| Light distribution simmetry | Symmetrical 2 assis |

C0/C180 (Half-peak divergence: 120.8°) C90/C270 (Half-peak divergence: 76.2°)