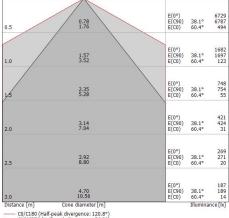

p MacAdam |
| Colour rendering index                 | 80 Ra          |
|                                        |                |
| Standard Operating Ambient Temperature | -20 / +50°C    |
|                                        |                |

#### LED Life / Failure Ratio

L70 B20 C10 108000h (at Tj 65 Ta 25)

| UGR               |          |
|-------------------|----------|
| UGR axial         | 24       |
| UGR transversal   | 26.7     |
| X=4H   Y=8H       | S=0.25H  |
| Reflection factor | 70/50/20 |

### 

| OPTICAL                     |                     |
|-----------------------------|---------------------|
| C90/C270 optics             | 76°                 |
| C0/C180 optics              | 121°                |
| Light distribution simmetry | Symmetrical 2 assis |





C0/C180 (Half-peak divergence: 120.8°) C90/C270 (Half-peak divergence: 76.2°)

## Alux Pro

Alux Pro | Ceiling Downlights | Accessories 81778W69

| Connector<br>Type of cable power cable; ; insulation single; section 1 mm <sup>2</sup> ; cable gland: yes; colors: blue<br>- brown - yellow-green. | <b>Code</b><br>99737 |
|----------------------------------------------------------------------------------------------------------------------------------------------------|----------------------|
| <br>                                                                                                                                               | Code                 |



#### Cable

Type of cable power cable; Length 1000 mm; insulation single; section 1 mm<sup>2</sup>; cable gland: pg7; colors: b