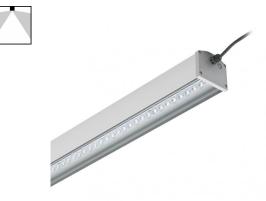

### Ceiling Downlights | 198-264 V AC /180-275 V DC | 48 topLED 90 W DC - 100 W AC | CRI

80 | Base 81778W69

Single emission ceiling downlights for outdoor application. The warm white LED light source with a double asymmetric light distribution is composed of 48 powerled LEDs with CCT of 3000 K and a CRI 80; the source luminous flux is 13891 lm, with a 154.3 lm/W nominal luminous efficacy.

The device body is made of aluminium 6060 and features a anodised aluminum finish, processed by means of 20  $\mu m$  anodizing. The ingress protection degree is IP65; the total weight is of 4.4 kg.

The total absorbed power is 100 W. The power supply cable is included and features a 1 m length.