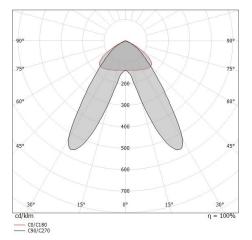

| OPTICAL                     |                     |
|-----------------------------|---------------------|
| C90/C270 optics             | 76°                 |
| C0/C180 optics              | 121°                |
| Light distribution simmetry | Symmetrical 2 assis |

## Ceiling Downlights | 198-264 V | 32 topLED 65 W DC - 70 W AC | CRI 80 | Base 81776W69 Energ

Single emission ceiling downlights for outdoor application. The warm white LED light source with a double asymmetric light distribution is composed of 32 powerled LEDs with CCT of 3000 K and a CRI 80; the source luminous flux is 10055 lm, with a 154.7 lm/W nominal luminous efficacy.