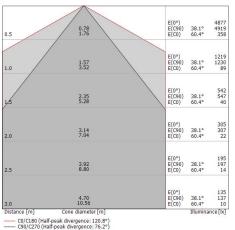

### Energy efficiency class

This product contains 2 light sources of energy efficiency class D.

| Illuminotechnical Features             |                |
|----------------------------------------|----------------|
| Light Output Ratio (LOR)               | 88 %           |
| Source lumens                          | 10055 lm       |
| Delivered lumens                       | 8888 lm        |
| Consumption                            | 70 W           |
| Luminaire efficacy                     | 126 lm/W       |
| Colour temperature                     | 3000 K         |
| Standard Deviation of Colour Matching  | 3 Step MacAdam |
| Colour rendering index                 | 80 Ra          |
|                                        |                |
| Standard Operating Ambient Temperature | -20 / +50°C    |

### LED Life / Failure Ratio

L70 B20 C10 108000h (at Tj 65 Ta 25)

| UGR               |          |
|-------------------|----------|
| UGR axial         | 24.2     |
| UGR transversal   | 27       |
| X=4H   Y=8H       | S=0.25H  |
| Reflection factor | 70/50/20 |

| OPTICAL                     |                     |
|-----------------------------|---------------------|
| C90/C270 optics             | 76°                 |
| C0/C180 optics              | 121°                |
| Light distribution simmetry | Symmetrical 2 assis |