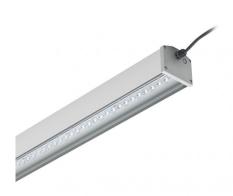

## Ceiling Downlights | 198-264 V | 32 topLED 65 W DC - 70 W AC | CRI 80 | Base 81776W69 Energ

Single emission ceiling downlights for outdoor application. The warm white LED light source with a double asymmetric light distribution is composed of 32 powerled LEDs with CCT of 3000 K and a CRI 80; the source luminous flux is 10055 lm, with a 154.7 lm/W nominal luminous efficacy.

The device body is made of aluminium 6060 and features a anodised aluminum finish, processed by means of 20  $\mu$ m anodizing; the diffuser is made of extra clear glass - tempered with a silk-screening treatment. The ingress protection degree is IP65; the total weight is of 3.2 kg.