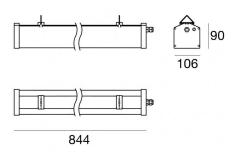

The device body is made of aluminium 6060 and features a anodised aluminum finish, processed by means of 20  $\mu$ m anodizing; the diffuser is made of extra clear glass - tempered with a silk-screening treatment. The ingress protection degree is IP65; the total weight is of 3.2 kg.