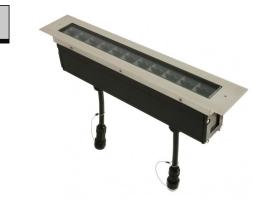

The device body is made of aluminium 6060 and features a anodised black finish, processed by means of 15  $\mu$ m anodizing; the diffuser is made of extra clear glass - tempered with a silk-screening treatment. The ingress protection degree is IP67; the total weight is of 2.8 kg.

The total absorbed power is 20.5 W. The power supply cable is included and features a 0.2 m length.

The device features protection class I and can be wall lights or floormounted with an outer casing, code 98672(for concrete or masonry).