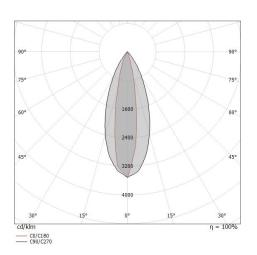

Compliant with the EN 60598-1 standard and its specific provisions.

Energy efficiency class

This product contains 2 light sources of energy efficiency class D.

| Illuminotechnical Features             |             |
|----------------------------------------|-------------|
| Light Output Ratio (LOR)               | 46 %        |
| Source lumens                          | 2808 lm     |
| Delivered lumens                       | 1311 lm     |
| Consumption                            | 20.5 W      |
| Luminaire efficacy                     | 63 lm/W     |
| Colour temperature                     | 2700 K      |
| Standard Deviation of Colour Matching  | 1.5 Step    |
| Colour rendering index                 | 80 Ra       |
|                                        |             |
| Standard Operating Ambient Temperature | -20 / +50°C |
| Ordinary temperature on the glass      | 40°C        |