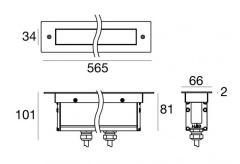

The device body is made of aluminium 6060 and features a anodised black finish, processed by means of 15  $\mu$ m anodizing; the diffuser is made of extra clear glass - tempered with a silk-screening treatment. The ingress protection degree is IP67; the total weight is of 2.8 kg.

The total absorbed power is 20.5 W. The power supply cable is included and features a 0.2 m length.

The device features protection class I and can be wall lights or floormounted with an outer casing, code 98672(for concrete or masonry).