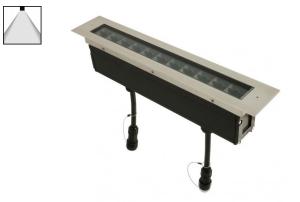

## Archiline\_I Anti-glare

Lines | 220-240 V 11 x powerLEDs 11.2 W DC - 12.5 W AC | CRI 80 81600M60

| Туре                                           | Frame               |
|------------------------------------------------|---------------------|
|                                                | Tane                |
| Installation position                          | Wall lights - Floor |
| Installation environment                       | Outdoor             |
| Light Source                                   | LED                 |
| Circuit structure                              | powerLEDs           |
| Optics                                         | 60°                 |
| Light emission direction                       | upward              |
| Nominal power                                  | 11.2 W DC           |
| Total Power                                    | 12.5 W              |
| Source lumens                                  | 1716 lm             |
| Nominal input voltage                          | 220 - 240 V AC      |
| Input voltage range                            | 220 - 240 V AC      |
| Frequency                                      | 50 - 60 Hz          |
| CCT / Tone                                     | 2700 K              |
| Colour rendering index                         | 80 Ra               |
| C.C. / C.V.                                    | AC                  |
| Safety class                                   | 1                   |
| IP                                             | IP67                |
| К                                              | IK10                |
| Glow wire test                                 | 850°                |
| Direct mounting on normally flammable surfaces | Yes                 |
| CE                                             | Yes                 |
| Driver included                                | Driver              |
| Dimmable article                               | DALI                |
| Directional                                    | No                  |
| Tilting                                        | No                  |
| Walk-over                                      | Yes                 |
| Drive-over                                     | No                  |
| Cable included                                 | Yes                 |
| Cable length                                   | 0.2 m               |
| Resin potting                                  | No                  |
| Type of light emission                         | Single emission     |
| Net weight                                     | 1.5 Kg              |
| Electrostatic discharge protection             | 4 KV                |
| Surge protection                               | 6 KV                |
| Optics technology                              | Dark light          |
| Product technological characteristics          | Acquastop - TVS     |

#### Lines | 220-240 V | 11 x powerLEDs 11.2 W DC - 12.5 W AC | CRI 80 | Base 81600M60

Single emission lines for outdoor application. The super warm white LED light source is composed of 11 powerled LEDs with CCT of 2700 K and a CRI 80; the source luminous flux is 1716 lm, with a 153.2 lm/W nominal luminous efficacy.

The total absorbed power is 12.5 W. The power supply cable is included and features a 0.2 m length.

The device features protection class I and can be wall lights or floormounted with an outer casing, code 98671(for concrete or masonry).