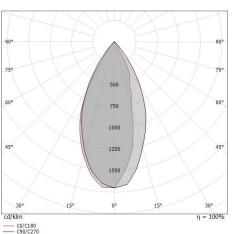

Compliant with the EN 60598-1 standard and its specific provisions.

Energy efficiency class

This product contains a light source of energy efficiency class D.

| Illuminotechnical Features             |             |
|----------------------------------------|-------------|
| Light Output Ratio (LOR)               | 45 %        |
| Source lumens                          | 1716 lm     |
| Delivered lumens                       | 789 lm      |
| Consumption                            | 12.5 W      |
| Luminaire efficacy                     | 63 lm/W     |
| Colour temperature                     | 2700 K      |
| Standard Deviation of Colour Matching  | 1.5 Step    |
| Colour rendering index                 | 80 Ra       |
|                                        |             |
| Standard Operating Ambient Temperature | -20 / +50°C |
| Ordinary temperature on the glass      | 40°C        |