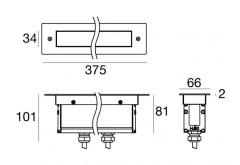

### 🕅 [H] 🔤 CE 🕱 🕐 🖓 🔁 🎜 🗄 🖂 1840 1967 厂 🏹

| Finishing casing      |                              |
|-----------------------|------------------------------|
| Material              | Aluminium 6060               |
| Colour                | Anodised Black               |
| Processing            | 15 µm Anodizing              |
| Finishing diffuser    |                              |
| Material              | Extra clear glass - Tempered |
| Colour                | transparent                  |
| Processing            | Silk-screening               |
|                       |                              |
| Finishing flange      |                              |
| Material              | AISI 316 steel               |
| Colour                | steel                        |
| Processing            | Brushing                     |
|                       |                              |
| Cables Electrificatio |                              |
| Cable connector       | Male Plug 5 Pin              |
| IP (locked condition) | 68                           |
| Cable connector       | Female Socket 5 Pin          |

The device body is made of aluminium 6060 and features a anodised black finish, processed by means of 15  $\mu\text{m}$  anodizing; the diffuser is made of extra clear glass - tempered with a silk-screening treatment. The ingress protection degree is IP67; the total weight is of 1.5 kg.

### Archiline\_I Anti-glare | Lines | Accessories 81600M60

|                                                                                              | Finish                     | Code  |
|----------------------------------------------------------------------------------------------|----------------------------|-------|
| Outer casing                                                                                 | Grey                       | 98671 |
| installation position: wall lights, floor; type of installation: masonry L=356<br>D=100.2mm. | mm, ⊓=138.3m <del>m,</del> |       |
| Material: Iron, colour: zinc, processing: Galvanising.                                       |                            |       |
|                                                                                              |                            |       |
|                                                                                              |                            | Code  |
| Cable and connector<br>Length 5000 mm.                                                       |                            | 99822 |
| Lengur 5000 mm.                                                                              |                            |       |
|                                                                                              |                            |       |
|                                                                                              |                            |       |