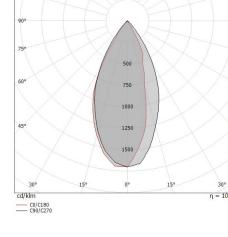

Compliant with the EN 60598-1 standard and its specific provisions.

Energy efficiency class

This product contains a light source of energy efficiency class D.

| Illuminotechnical Features             |             |
|----------------------------------------|-------------|
| Light Output Ratio (LOR)               | 45 %        |
| Source lumens                          | 1716 lm     |
| Delivered lumens                       | 789 lm      |
| Consumption                            | 12.5 W      |
| Luminaire efficacy                     | 63 lm/W     |
| Colour temperature                     | 2700 K      |
| Standard Deviation of Colour Matching  | 1.5 Step    |
| Colour rendering index                 | 80 Ra       |
|                                        |             |
| Standard Operating Ambient Temperature | -20 / +50°C |
| Ordinary temperature on the glass      | 40°C        |