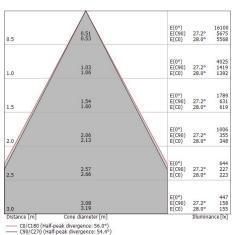

| OPTICAL                     |             |
|-----------------------------|-------------|
| C0/C180 optics              | 54°         |
| Light distribution simmetry | Symmetrical |