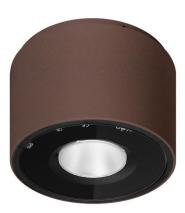

## Ceiling Downlights | 198-264 V | 1 arrayLED 34 W DC - 39 W AC | CRI 80 | Base $\bf 81374W60$

Single emission ceiling downlights for outdoor application. The warm white LED light source with a wide flood light distribution is composed of 1 arrayled LEDs with CCT of 3000 K and a CRI 80; the source luminous flux is 5206 lm, with a 153.1 lm/W nominal luminous efficacy.

The device body is made of die-cast aluminium en ab - 46100 and features a dark brown finish, processed by means of open pore anodizing + powder coating; the diffuser is made of extra clear glass with a silk-screening treatment. The ingress protection degree is IP65; the total weight is of 2.8 kg.