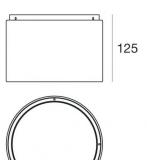

The device body is made of die-cast aluminium en ab - 46100 and features a dark brown finish, processed by means of open pore anodizing + powder coating; the diffuser is made of extra clear glass with a silk-screening treatment. The ingress protection degree is IP65; the total weight is of 2.8 kg.