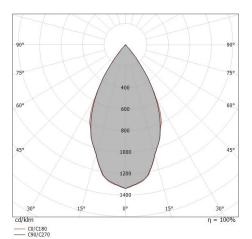

## Ceiling Downlights | 198-264 V | 1 arrayLED 34 W DC - 39 W AC | CRI 80 | Base $\bf 81374W60$

Single emission ceiling downlights for outdoor application. The warm white LED light source with a wide flood light distribution is composed of 1 arrayled LEDs with CCT of 3000 K and a CRI 80; the source luminous flux is 5206 lm, with a 153.1 lm/W nominal luminous efficacy.

## LED Life / Failure Ratio

L70 B10 C0 252000h (at Tj 65 Ta 25)

| UGR               |          |
|-------------------|----------|
| UGR axial         | 20.6     |
| UGR transversal   | 20.6     |
| X=4H   Y=8H       | S=0.25H  |
| Reflection factor | 70/50/20 |

| OPTICAL                     |             |
|-----------------------------|-------------|
| C0/C180 optics              | 54°         |
| Light distribution simmetry | Symmetrical |