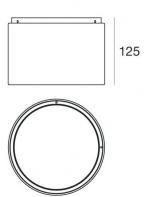

ø180

| Finishing diffuser |                   |  |
|--------------------|-------------------|--|
| Material           | Extra clear glass |  |
| Colour             | transparent       |  |
| Processing         | Silk-screening    |  |