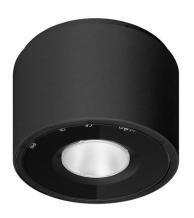

| Finishing casin  | g                                    |
|------------------|--------------------------------------|
| Material         | Die-cast Aluminium EN AB - 46100     |
| Colour           | Black                                |
| Processing       | Open pore anodizing + Powder Coating |
|                  |                                      |
| Finishing diffus | ser                                  |

ø180

| Finishing diffuser |                   |  |
|--------------------|-------------------|--|
| Material           | Extra clear glass |  |
| Colour             | transparent       |  |
| Processing         | Silk-screening    |  |