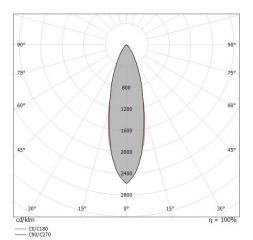

#### Energy efficiency class

This product contains a light source of energy efficiency class E.

| Illuminotechnical Features             |                |
|----------------------------------------|----------------|
| Light Output Ratio (LOR)               | 55 %           |
| Source lumens                          | 529 lm         |
| Delivered lumens                       | 293 lm         |
| Consumption                            | 4 W            |
| Luminaire efficacy                     | 73 lm/W        |
| Colour temperature                     | 4000 K         |
| Standard Deviation of Colour Matching  | 3 Step MacAdam |
| Colour rendering index                 | 80 Ra          |
|                                        |                |
| Standard Operating Ambient Temperature | -20 / +50°C    |
| Ordinary temperature on the glass      | 40°C           |

#### LED Life / Failure Ratio

L70 B10 C0 247450h (at Tj 60 Ta 25)

| UGR               |          |
|-------------------|----------|
| UGR axial         | 17.2     |
| UGR transversal   | 17.1     |
| X=4H   Y=8H       | S=0.25H  |
| Reflection factor | 70/50/20 |

| OPTICAL                     |             |
|-----------------------------|-------------|
| C0/C180 optics              | 29°         |
| Light distribution simmetry | Symmetrical |