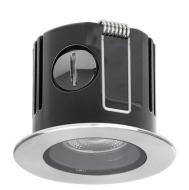

## Downlights | 1 x powerLED 4 W DC 350 mA | CRI 80 | Base 81241N30

Single emission recessed downlights for outdoor application. The natural white LED light source is composed of 1 powerled LEDs with CCT of 4000 K and a CRI 80; the source luminous flux is 529 lm, with a 132.3 lm/W nominal luminous efficacy.

The device body is made of die-cast aluminium en ab - 46100 and features a black finish, processed by means of open pore anodizing + powder coating; the diffuser is made of extra clear glass - tempered. The ingress protection degree is IP67; the total weight is of 0.2 kg. The power supply driver is not provided and is to be ordered separately.

The total absorbed power is 4 W. The power supply cable is included and features a 1 m length.

The device features protection class III and can be ceiling-mounted, with a 55 mm diameter hole (in plasterboard) with an outer casing, code 99749(for concrete or masonry).