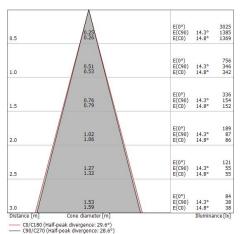

#### LED Life / Failure Ratio

L70 B10 C0 247450h (at Tj 60 Ta 25)

| UGR               |          |
|-------------------|----------|
| UGR axial         | 17.2     |
| UGR transversal   | 17.1     |
| X=4H   Y=8H       | S=0.25H  |
| Reflection factor | 70/50/20 |

| OPTICAL                     |             |
|-----------------------------|-------------|
| C0/C180 optics              | 29°         |
| Light distribution simmetry | Symmetrical |