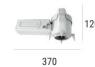

Code

89373

Outer casing

installation position: ceiling; type of installation: masonry L=370mm, H=120mm, D=200mm. Material:polypropylene, colour:white.

Code

89374