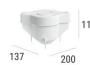

Accessories for outer casings - Universal grille for outer casing 99749

Code

99750

Outer casing

installation position: ceiling; type of installation: masonry L=200mm, H=113mm, D=137mm. Material:polypropylene, colour:white.