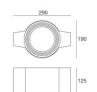

# Orma\_CJ | Downlights | Accessories 81241N30

Outer casing - (to be completed with universal grill 99750) installation position: ceiling; type of installation: masonry L=290mm, H=125mm, D=190mm

Code

99749