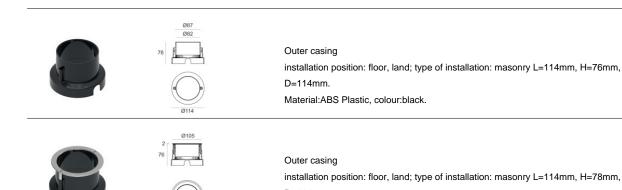

The total absorbed power is 8 W. The power supply cable is included and features a 1 m length.

The device features protection class III and can be floor-mounted with an outer casing, code 99856(for concrete or masonry).

# Orma\_AJ | Uplights | Accessories 81207M30

Outer casing

installation position: floor, land; type of installation: masonry L=105mm, H=76mm, D=105mm.

Material:ABS Plastic, colour:black.

Material:AISI 316 steel, colour:steel.