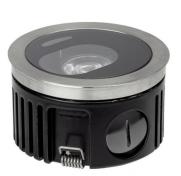

## Uplights | 1 arrayLED 8 W DC 220 mA | CRI 80 81207M30

| echnical data          |           | Finishing casin | g                                    |
|------------------------|-----------|-----------------|--------------------------------------|
| уре                    | Walk Over | Material        | Die-cast Aluminium EN AB - 46100     |
| stallation position    | Floor     | Colour          | black                                |
| stallation environment | Outdoor   | Processing      | Open pore anodizing + Powder Coating |
| aht Source             | LED       |                 |                                      |

## Uplights | 1 arrayLED 8 W DC 220 mA | CRI 80 | Base 81207M30

Single emission uplights for outdoor application. The super warm white LED light source with a medium flood light distribution is composed of 1 arrayled LEDs with CCT of 2700 K and a CRI 80; the source luminous flux is 1080 lm, with a 135.0 lm/W nominal luminous efficacy.

The device body is made of die-cast aluminium en ab - 46100 and features a black finish, processed by means of open pore anodizing + powder coating; the diffuser is made of extra clear glass - tempered with a silk-screening treatment. The ingress protection degree is IP68; the total weight is of 0.5 kg. The power supply driver is not provided and is to be ordered separately.

The total absorbed power is 8 W. The power supply cable is included and features a 1 m length.

The device features protection class III and can be floor-mounted with an outer casing, code 99856(for concrete or masonry).