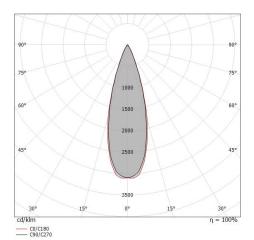

### LED Life / Failure Ratio

L70 B10 C0 252000h (at Tj 65 Ta 25)

| UGR               |          |
|-------------------|----------|
| UGR axial         | 12.1     |
| UGR transversal   | 12.2     |
| X=4H   Y=8H       | S=0.25H  |
| Reflection factor | 70/50/20 |

| OPTICAL                     |             |
|-----------------------------|-------------|
| C0/C180 optics              | 31°         |
| Light distribution simmetry | Symmetrical |