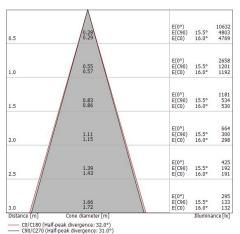

### LED Life / Failure Ratio

L70 B10 C0 252000h (at Tj 65 Ta 25)

| UGR               |          |
|-------------------|----------|
| UGR axial         | 12.1     |
| UGR transversal   | 12.2     |
| X=4H   Y=8H       | S=0.25H  |
| Reflection factor | 70/50/20 |

| OPTICAL                     |             |
|-----------------------------|-------------|
| C0/C180 optics              | 31°         |
| Light distribution simmetry | Symmetrical |