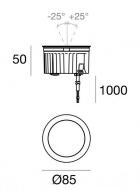

## Uplights | 1 arrayLED 8 W DC 220 mA | CRI 80 | Base 81207M30

Single emission uplights for outdoor application. The super warm white LED light source with a medium flood light distribution is composed of 1 arrayled LEDs with CCT of 2700 K and a CRI 80; the source luminous flux is 1080 lm, with a 135.0 lm/W nominal luminous efficacy.

The total absorbed power is 8 W. The power supply cable is included and features a 1 m length.

The device features protection class III and can be floor-mounted with an outer casing, code 99856(for concrete or masonry).

### LED Life / Failure Ratio

L70 B10 C0 252000h (at Tj 65 Ta 25)

| UGR               |          |
|-------------------|----------|
| UGR axial         | 12.1     |
| UGR transversal   | 12.2     |
| X=4H   Y=8H       | S=0.25H  |
| Reflection factor | 70/50/20 |

| OPTICAL                     |             |
|-----------------------------|-------------|
| C0/C180 optics              | 31°         |
| Light distribution simmetry | Symmetrical |