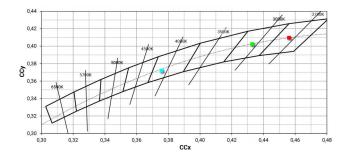

## Energy efficiency class

This product contains a light source of energy efficiency class F.

| Illuminotechnical Features             |                |
|----------------------------------------|----------------|
| Light Output Ratio (LOR)               | 79 %           |
| Source lumens                          | 1080 lm        |
| Delivered lumens                       | 859 lm         |
| Consumption                            | 8 W            |
| Luminaire efficacy                     | 107 lm/W       |
| Colour temperature                     | 2700 K         |
| Standard Deviation of Colour Matching  | 2 Step MacAdam |
| Colour rendering index                 | 80 Ra          |
| Black Body Locus                       | On             |
|                                        |                |
| Standard Operating Ambient Temperature | -20 / +50°C    |
| Ordinary temperature on the glass      | 40°C           |

### LED Life / Failure Ratio

L70 B10 C0 252000h (at Tj 65 Ta 25)

| UGR               |          |
|-------------------|----------|
| UGR axial         | 12.1     |
| UGR transversal   | 12.2     |
| X=4H   Y=8H       | S=0.25H  |
| Reflection factor | 70/50/20 |