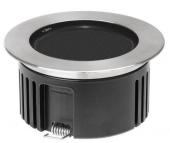

## Uplights | arrayLED 0 W DC 24 V | CRI 80 81173N30

Direct mounting on normally flammable surfaces

Technical data

|                  | 1 1000 |
|------------------|--------|
|                  | Ø97    |
| Finishing casing |        |
| V4               | D:     |

HØ HH C€ \$\alpha\$ Asi \omega\$ \alpha\$ \alpha\$

| Walk Over      | Material                                                                                               | Die-cast Aluminium EN AB - 46100                                                                                              |
|----------------|--------------------------------------------------------------------------------------------------------|-------------------------------------------------------------------------------------------------------------------------------|
| Floor          | Colour                                                                                                 | black                                                                                                                         |
| Outdoor        | Processing                                                                                             | Open pore anodizing + Powder Coating                                                                                          |
| LED            |                                                                                                        |                                                                                                                               |
| arrayLED       | Finishing diffuser                                                                                     |                                                                                                                               |
| Flood          | Material                                                                                               | Extra clear glass - Tempered                                                                                                  |
| upward         | Colour                                                                                                 | transparent                                                                                                                   |
| 0 W DC         | Processing                                                                                             | Silk-screening                                                                                                                |
| 24 V           |                                                                                                        |                                                                                                                               |
| 4000 K         | Finishing flange                                                                                       |                                                                                                                               |
| 80 Ra          | Material                                                                                               | AISI 316L steel                                                                                                               |
| CV             | Colour                                                                                                 | steel                                                                                                                         |
| 3              | Processing                                                                                             | Brushing                                                                                                                      |
| IP68           |                                                                                                        |                                                                                                                               |
| Not for        | Cables Electrification                                                                                 |                                                                                                                               |
| underwater use | Cable connector                                                                                        | No                                                                                                                            |
| IK10           |                                                                                                        |                                                                                                                               |
| 850°           |                                                                                                        |                                                                                                                               |
|                | Floor Outdoor LED arrayLED Flood upward 0 W DC 24 V 4000 K 80 Ra CV 3 IP68 Not for underwater use IK10 | Floor Outdoor LED arrayLED Finishing diffus Flood Upward OW DC 24 V 4000 K 80 Ra CV Colour 3 IP68 Not for Underwater use IK10 |