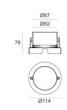

## Orma\_I | Uplights | Accessories 81173N30

Outer casing installation position: floor, land; type of installation: masonry L=114mm, H=76mm, D=114mm.

Material:ABS Plastic, colour:black.

Code

99651