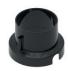

## Orma\_I | Uplights | Accessories 81173N30

Outer casing installation position: floor, land; type of installation: masonry L=114mm, H=76mm, D=114mm.

Material:ABS Plastic, colour:black.

Code

99651