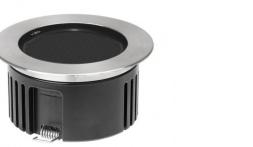

## Uplights | arrayLED 0 W DC 24 V | CRI 80 81173N30

Direct mounting on normally flammable surfaces

Technical data

|                  | 1 1000 |
|------------------|--------|
|                  | Ø97    |
| Finishing casing |        |
| V4               | D:     |

HØ HH C€ \$\alpha\$ Asi \omega\$ \alpha\$ \alpha\$

| Walk Over      | Material                                                                                               | Die-cast Aluminium EN AB - 46100                                                                                              |
|----------------|--------------------------------------------------------------------------------------------------------|-------------------------------------------------------------------------------------------------------------------------------|
| Floor          | Colour                                                                                                 | black                                                                                                                         |
| Outdoor        | Processing                                                                                             | Open pore anodizing + Powder Coating                                                                                          |
| LED            |                                                                                                        |                                                                                                                               |
| arrayLED       | Finishing diffuser                                                                                     |                                                                                                                               |
| Flood          | Material                                                                                               | Extra clear glass - Tempered                                                                                                  |
| upward         | Colour                                                                                                 | transparent                                                                                                                   |
| 0 W DC         | Processing                                                                                             | Silk-screening                                                                                                                |
| 24 V           |                                                                                                        |                                                                                                                               |
| 4000 K         | Finishing flange                                                                                       |                                                                                                                               |
| 80 Ra          | Material                                                                                               | AISI 316L steel                                                                                                               |
| CV             | Colour                                                                                                 | steel                                                                                                                         |
| 3              | Processing                                                                                             | Brushing                                                                                                                      |
| IP68           |                                                                                                        |                                                                                                                               |
| Not for        | Cables Electrification                                                                                 |                                                                                                                               |
| underwater use | Cable connector                                                                                        | No                                                                                                                            |
| IK10           |                                                                                                        |                                                                                                                               |
| 850°           |                                                                                                        |                                                                                                                               |
|                | Floor Outdoor LED arrayLED Flood upward 0 W DC 24 V 4000 K 80 Ra CV 3 IP68 Not for underwater use IK10 | Floor Outdoor LED arrayLED Finishing diffus Flood Upward OW DC 24 V 4000 K 80 Ra CV Colour 3 IP68 Not for Underwater use IK10 |