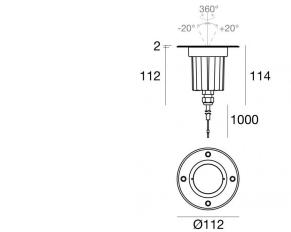

| Technical data                                 |                        |
|------------------------------------------------|------------------------|
| Туре                                           | Drive Over             |
| Installation position                          | Floor                  |
| Installation environment                       | Outdoor                |
| Light Source                                   | LED                    |
| Circuit structure                              | powerLED               |
| Optics                                         | Wide Flood             |
| Light emission direction                       | upward                 |
| Nominal power                                  | 0 W DC                 |
| Input voltage range                            | 24 V                   |
| CCT / Tone                                     | 3000 K                 |
| Colour rendering index                         | 80 Ra                  |
| C.C. / C.V.                                    | CV                     |
| Safety class                                   | 3                      |
| IP .                                           | IP68                   |
| Installation limitations                       | Not for underwater use |
| IK                                             | IK10                   |
| Glow wire test                                 | 850°                   |
| Direct mounting on normally flammable surfaces | Yes                    |
| CE                                             | Yes                    |
| Driver included                                | No                     |
| C.V C.C. Converter                             | Converter 24V included |
| Dimmable article                               | DALI - 1-10V           |
| Directional                                    | No                     |
| Tilting                                        | Yes                    |
| total angle (horizontal plane)                 | 360 °                  |
| total angle (vertical plane)                   | 40 °                   |
| Walk-over                                      | Yes                    |
| Drive-over                                     | 2500 Kg                |
| Cable included                                 | Yes                    |
| Cable length                                   | 1 m                    |
| Resin potting                                  | Yes                    |
| Type of light emission                         | Single emission        |
| Net weight                                     | 0.730 Kg               |
| Electrostatic discharge protection             | No                     |
| Surge protection                               | No                     |
| Product technological characteristics          | Acquastop - TVS        |