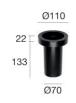

## Suelo\_RXJ | Uplights | Accessories **80579W60**

Outer casing installation position: floor, land; type of installation: masonry L=110mm, H=155mm, D=110mm.

Material:ABS Plastic, colour:black.

Code

98121