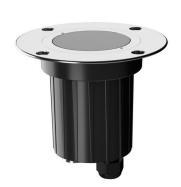

| Technical data                                 |                        |
|------------------------------------------------|------------------------|
| Туре                                           | Drive Over             |
| Installation position                          | Floor                  |
| Installation environment                       | Outdoor                |
| Light Source                                   | LED                    |
| Circuit structure                              | powerLED               |
| Optics                                         | Wide Flood             |
| Light emission direction                       | upward                 |
| Nominal power                                  | 0 W DC                 |
| Input voltage range                            | 24 V                   |
| CCT / Tone                                     | 3000 K                 |
| Colour rendering index                         | 80 Ra                  |
| C.C. / C.V.                                    | CV                     |
| Safety class                                   | 3                      |
| IP .                                           | IP68                   |
| Installation limitations                       | Not for underwater use |
| IK                                             | IK10                   |
| Glow wire test                                 | 850°                   |
| Direct mounting on normally flammable surfaces | Yes                    |
| CE                                             | Yes                    |
| Driver included                                | No                     |
| C.V C.C. Converter                             | Converter 24V included |
| Dimmable article                               | DALI - 1-10V           |
| Directional                                    | No                     |
| Tilting                                        | Yes                    |
| total angle (horizontal plane)                 | 360 °                  |
| total angle (vertical plane)                   | 40 °                   |
| Walk-over                                      | Yes                    |
| Drive-over                                     | 2500 Kg                |
| Cable included                                 | Yes                    |
| Cable length                                   | 1 m                    |
| Resin potting                                  | Yes                    |
| Type of light emission                         | Single emission        |
| Net weight                                     | 0.730 Kg               |
| Electrostatic discharge protection             | No                     |
| Surge protection                               | No                     |
| Product technological characteristics          | Acquastop - TVS        |

## Suelo\_RXJ | Uplights | Accessories **80579W60**

Outer casing installation position: floor, land; type of installation: masonry L=110mm, H=155mm, D=110mm.

Material:ABS Plastic, colour:black.

Code

98121