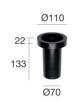

## Suelo\_RXJ | Uplights | Accessories **80579W30**

Outer casing installation position: floor, land; type of installation: masonry L=110mm, H=155mm, D=110mm.

Material:ABS Plastic, colour:black.

Code

98121