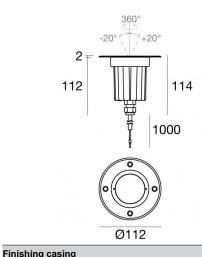

| Technical data                                 |                        |
|------------------------------------------------|------------------------|
| Туре                                           | Drive Over             |
| Installation position                          | Floor                  |
| Installation environment                       | Outdoor                |
| Light Source                                   | LED                    |
| Circuit structure                              | powerLED               |
| Optics                                         | Medium Flood           |
| Light emission direction                       | upward                 |
| Nominal power                                  | 0 W DC                 |
| Input voltage range                            | 24 V                   |
| CCT / Tone                                     | 3000 K                 |
| Colour rendering index                         | 80 Ra                  |
| C.C. / C.V.                                    | CV                     |
| Safety class                                   | 3                      |
| IP                                             | IP68                   |
| Installation limitations                       | Not for underwater use |
| IK                                             | IK10                   |
| Glow wire test                                 | 850°                   |
| Direct mounting on normally flammable surfaces | Yes                    |
| CE                                             | Yes                    |
| Driver included                                | No                     |
| C.V C.C. Converter                             | Converter 24V included |
| Dimmable article                               | DALI - 1-10V           |
| Directional                                    | No                     |
| Tilting                                        | Yes                    |
| total angle (horizontal plane)                 | 360 °                  |
| total angle (vertical plane)                   | 40 °                   |
| Walk-over                                      | Yes                    |
| Drive-over                                     | 2500 Kg                |
| Cable included                                 | Yes                    |
| Cable length                                   | 1 m                    |
| Resin potting                                  | Yes                    |
| Type of light emission                         | Single emission        |
| Net weight                                     | 0.730 Kg               |
| Electrostatic discharge protection             | No                     |
| Surge protection                               | No                     |
| Product technological characteristics          | Acquastop - TVS        |