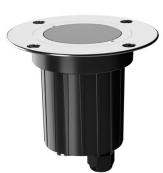

## Uplights | x powerLED 0 W DC 24 V | CRI 80 80579W30

| V |
|---|

| i iiiisiiiiig casiii | 9                                    |
|----------------------|--------------------------------------|
| Material             | Die-cast Aluminium EN AB - 46100     |
| Colour               | black                                |
| Processing           | Open pore anodizing + Powder Coating |
|                      |                                      |
| Finish in a differe  |                                      |

| Finishing diffuser |                              |
|--------------------|------------------------------|
| Material           | Extra clear glass - Tempered |
| Colour             | transparent                  |
|                    |                              |
| Finishing flange   |                              |
| Material           | AISI 316L steel              |
| Colour             | steel                        |
| Processing         | Brushing                     |
|                    |                              |
| Cables Electrifica | tion                         |
| Cable connector    | No                           |

| Technical data                                 |                        |
|------------------------------------------------|------------------------|
| Туре                                           | Drive Over             |
| Installation position                          | Floor                  |
| Installation environment                       | Outdoor                |
| Light Source                                   | LED                    |
| Circuit structure                              | powerLED               |
| Optics                                         | Medium Flood           |
| Light emission direction                       | upward                 |
| Nominal power                                  | 0 W DC                 |
| Input voltage range                            | 24 V                   |
| CCT / Tone                                     | 3000 K                 |
| Colour rendering index                         | 80 Ra                  |
| C.C. / C.V.                                    | CV                     |
| Safety class                                   | 3                      |
| IP                                             | IP68                   |
| Installation limitations                       | Not for underwater use |
| IK                                             | IK10                   |
| Glow wire test                                 | 850°                   |
| Direct mounting on normally flammable surfaces | Yes                    |
| CE                                             | Yes                    |
| Driver included                                | No                     |
| C.V C.C. Converter                             | Converter 24V included |
| Dimmable article                               | DALI - 1-10V           |
| Directional                                    | No                     |
| Tilting                                        | Yes                    |
| total angle (horizontal plane)                 | 360 °                  |
| total angle (vertical plane)                   | 40 °                   |
| Walk-over                                      | Yes                    |
| Drive-over                                     | 2500 Kg                |
| Cable included                                 | Yes                    |
| Cable length                                   | 1 m                    |
| Resin potting                                  | Yes                    |
| Type of light emission                         | Single emission        |
| Net weight                                     | 0.730 Kg               |
| Electrostatic discharge protection             | No                     |
| Surge protection                               | No                     |
| Product technological characteristics          | Acquastop - TVS        |