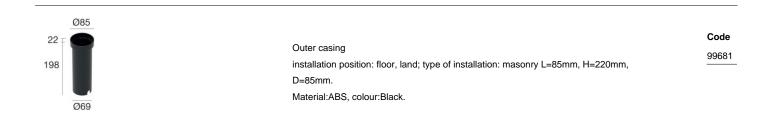

The total absorbed power is 9 W. The power supply cable is included and features a 1 m length.

The device features protection class I and can be floor-mounted with an outer casing, code 99681(for concrete or masonry).

Suelo\_R Pro | Uplights | Accessories 80570W06