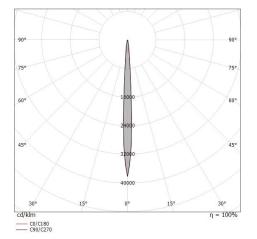

| OPTICAL                     |             |
|-----------------------------|-------------|
| C0/C180 optics              | 6°          |
| Light distribution simmetry | Symmetrical |

C0/C180 (Half-peak divergence: 6.6°) C90/C270 (Half-peak divergence: 6.4°)