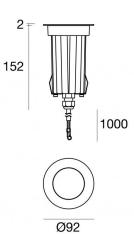

The total absorbed power is 9 W. The power supply cable is included and features a 1 m length.

The device features protection class I and can be floor-mounted with an outer casing, code 99681(for concrete or masonry).