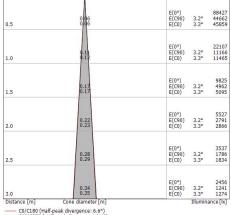

| OPTICAL                     |             |
|-----------------------------|-------------|
| C0/C180 optics              | 6°          |
| Light distribution simmetry | Symmetrical |

C0/C180 (Half-peak divergence: 6.6°) C90/C270 (Half-peak divergence: 6.4°)