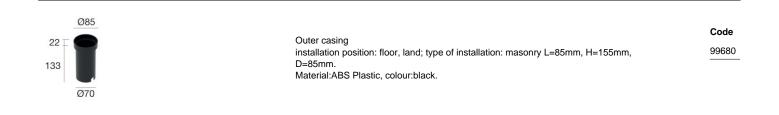

| Finishing casing | g                                    |  |
|------------------|--------------------------------------|--|
| Material         | Die-cast Aluminium EN AB - 46100     |  |
| Colour           | black                                |  |
| Processing       | Open pore anodizing + Powder Coating |  |
|                  |                                      |  |
| Finishing diffus | er                                   |  |
| Material         | Extra clear glass - Tempered         |  |
| Colour           | transparent                          |  |
|                  |                                      |  |
| Finishing flange | 2                                    |  |
| Material         | AISI 316L steel                      |  |
| Colour           | steel                                |  |
|                  |                                      |  |