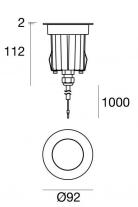

## 

Uplights | x powerLED 0 W DC 630 mA | CRI 80 80560M06

| Technical data                                 |                                               |  |
|------------------------------------------------|-----------------------------------------------|--|
| Туре                                           | Drive Over                                    |  |
| Installation position                          | Floor                                         |  |
| Installation environment                       | Outdoor                                       |  |
| Light Source                                   | LED                                           |  |
| Circuit structure                              | powerLED                                      |  |
| Optics                                         | Ultra Spot                                    |  |
| Light emission direction                       | upward                                        |  |
| Nominal power                                  | 0 W DC                                        |  |
| Input voltage range                            | 630mA                                         |  |
| CCT / Tone                                     | 2700 K                                        |  |
| Colour rendering index                         | 80 Ra                                         |  |
| C.C. / C.V.                                    | CC                                            |  |
| Safety class                                   | 3                                             |  |
| IP                                             | IP68                                          |  |
| Installation limitations                       | Not for<br>underwater use                     |  |
| IK                                             | IK10                                          |  |
| Glow wire test                                 | 850°                                          |  |
| Direct mounting on normally flammable surfaces | Yes                                           |  |
| CE                                             | Yes                                           |  |
| Driver included                                | No                                            |  |
| Dimmable article                               | DALI - 1-10V                                  |  |
| Directional                                    | No                                            |  |
| Tilting                                        | No                                            |  |
| Walk-over                                      | Yes                                           |  |
| Drive-over                                     | 2500 Kg                                       |  |
| Cable included                                 | Yes                                           |  |
| Cable length                                   | 1 m                                           |  |
| Resin potting                                  | Yes                                           |  |
| Type of light emission                         | Single emission                               |  |
| Net weight                                     | 0.678 Kg                                      |  |
| Electrostatic discharge protection             | No                                            |  |
| Surge protection                               | No                                            |  |
| Optics technology                              | Dark light - Set-<br>back low glare<br>optics |  |
| Product technological characteristics          | Acquastop - TVS                               |  |