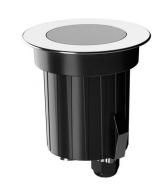

## 

Uplights | x powerLED 0 W DC 630 mA | CRI 80 80560M06

| Technical data                                 |                                               |  |
|------------------------------------------------|-----------------------------------------------|--|
| Туре                                           | Drive Over                                    |  |
| Installation position                          | Floor                                         |  |
| Installation environment                       | Outdoor                                       |  |
| Light Source                                   | LED                                           |  |
| Circuit structure                              | powerLED                                      |  |
| Optics                                         | Ultra Spot                                    |  |
| Light emission direction                       | upward                                        |  |
| Nominal power                                  | 0 W DC                                        |  |
| Input voltage range                            | 630mA                                         |  |
| CCT / Tone                                     | 2700 K                                        |  |
| Colour rendering index                         | 80 Ra                                         |  |
| C.C. / C.V.                                    | CC                                            |  |
| Safety class                                   | 3                                             |  |
| IP                                             | IP68                                          |  |
| Installation limitations                       | Not for<br>underwater use                     |  |
| IK                                             | IK10                                          |  |
| Glow wire test                                 | 850°                                          |  |
| Direct mounting on normally flammable surfaces | Yes                                           |  |
| CE                                             | Yes                                           |  |
| Driver included                                | No                                            |  |
| Dimmable article                               | DALI - 1-10V                                  |  |
| Directional                                    | No                                            |  |
| Tilting                                        | No                                            |  |
| Walk-over                                      | Yes                                           |  |
| Drive-over                                     | 2500 Kg                                       |  |
| Cable included                                 | Yes                                           |  |
| Cable length                                   | 1 m                                           |  |
| Resin potting                                  | Yes                                           |  |
| Type of light emission                         | Single emission                               |  |
| Net weight                                     | 0.678 Kg                                      |  |
| Electrostatic discharge protection             | No                                            |  |
| Surge protection                               | No                                            |  |
| Optics technology                              | Dark light - Set-<br>back low glare<br>optics |  |
| Product technological characteristics          | Acquastop - TVS                               |  |

| Finishing casing | g                                    |  |
|------------------|--------------------------------------|--|
| Material         | Die-cast Aluminium EN AB - 46100     |  |
| Colour           | black                                |  |
| Processing       | Open pore anodizing + Powder Coating |  |
|                  |                                      |  |
| Finishing diffus | er                                   |  |
| Material         | Extra clear glass - Tempered         |  |
| Colour           | transparent                          |  |
|                  |                                      |  |
| Finishing flange | 2                                    |  |
| Material         | AISI 316L steel                      |  |
| Colour           | steel                                |  |
|                  |                                      |  |