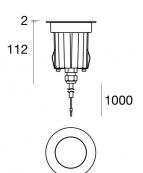

## Suelo\_R Pro

Suelo\_R Pro | Uplights | Accessories **80558N06** 

Outer casing installation position: floor, land; type of installation: masonry L=85mm, H=155mm, D=85mm.

Material:ABS Plastic, colour:black.