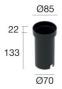

## Suelo\_R Pro

Suelo\_R Pro | Uplights | Accessories **80558N06** 

Outer casing installation position: floor, land; type of installation: masonry L=85mm, H=155mm, D=85mm.

Material:ABS Plastic, colour:black.