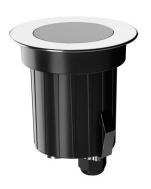

## Uplights | x powerLED 0 W DC 630 mA | CRI 80 80558N06

| Technical data                                 |                        |
|------------------------------------------------|------------------------|
| Туре                                           | Drive Over             |
| Installation position                          | Floor                  |
| Installation environment                       | Outdoor                |
| Light Source                                   | LED                    |
| Circuit structure                              | powerLED               |
| Optics                                         | Ultra Spot             |
| Light emission direction                       | upward                 |
| Nominal power                                  | 0 W DC                 |
| Input voltage range                            | 630mA                  |
| CCT / Tone                                     | 4000 K                 |
| Colour rendering index                         | 80 Ra                  |
| C.C. / C.V.                                    | CC                     |
| Safety class                                   | 3                      |
| IP                                             | IP68                   |
| Installation limitations                       | Not for underwater use |
| IK                                             | IK10                   |
| Glow wire test                                 | 850°                   |
| Direct mounting on normally flammable surfaces | Yes                    |
| CE                                             | Yes                    |
| Driver included                                | No                     |
| Dimmable article                               | DALI - 1-10V           |
| Directional                                    | No                     |
| Tilting                                        | No                     |
| Walk-over                                      | Yes                    |
| Drive-over                                     | 2500 Kg                |
| Cable included                                 | Yes                    |
| Cable length                                   | 1 m                    |
| Resin potting                                  | Yes                    |
| Type of light emission                         | Single emission        |
| Net weight                                     | 0.678 Kg               |
| Electrostatic discharge protection             | No                     |

Cable connector

Ø92

| Finishing casing  | 1                                    |  |
|-------------------|--------------------------------------|--|
| Material          | Die-cast Aluminium EN AB - 46100     |  |
| Colour            | black                                |  |
| Processing        | Open pore anodizing + Powder Coating |  |
|                   |                                      |  |
| Finishing diffuse | er                                   |  |
| Material          | Extra clear glass - Tempered         |  |
| Colour            | transparent                          |  |
|                   |                                      |  |
| Finishing flange  |                                      |  |
| Material          | AISI 316L steel                      |  |
| Colour            | steel                                |  |
| Processing        | Brushing                             |  |
|                   |                                      |  |
| Cables Electrific | ation                                |  |